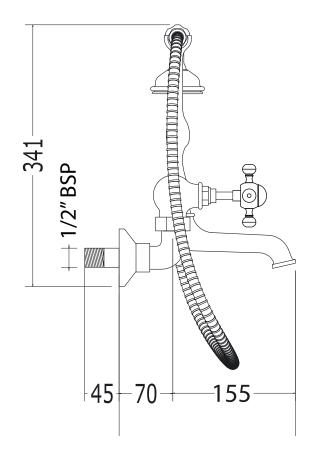

**Classical Brassware Collection** 

Westminster

1/2" bath shower mixer wall mounted, complete with shower kit

Note: The rear inlets to this Wall mounted BSM model are adjustable to accomodate pipe centres 210-150mm