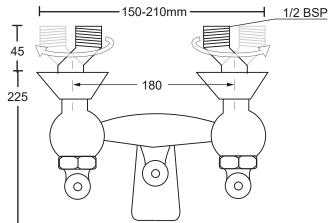

**Classical Brassware Collection** 

Westminster

1/2" bath shower mixer wall mounted, complete with shower kit

Note: The rear inlets to this Wall mounted BSM model are adjustable to accomodate pipe centres 210-150mm