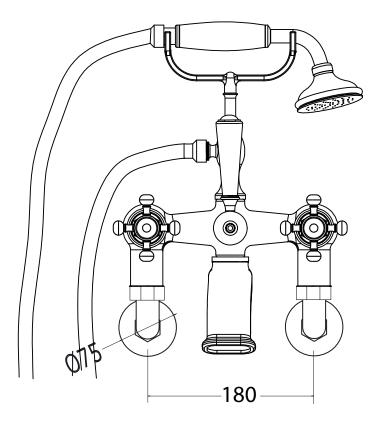

**Classical Brassware Collection** 

Westminster

1/2" bath shower mixer wall mounted, complete with shower kit

Note: The rear inlets to this Wall mounted BSM model are adjustable to accomodate pipe centres 210-150mm