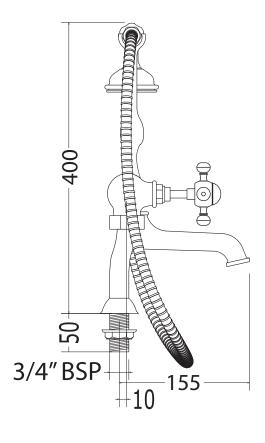

## **Classical Brassware Collection**

Westminster

3/4" bath shower mixer deck mounted, complete with shower kit

We recommend that all products are purchased with the assistance of a specialist bathroom retailer and always installed by an experienced installer who is a member of a recognized association. All sizes quoted are nominal: items may vary by plus or minus 2% against the figures quoted. When planning installations where dimensions are critical, it is essential that the space allowed for individual items is physically checked. Imperial Bathrooms can not be held liable for any costs associated with items not fitting in any given area. The contents of this statement are based on information correct at the time of publication. We reserve the right to make alterations and changes in product characteristics, fixing, packaging, operation etc at any time without notice.