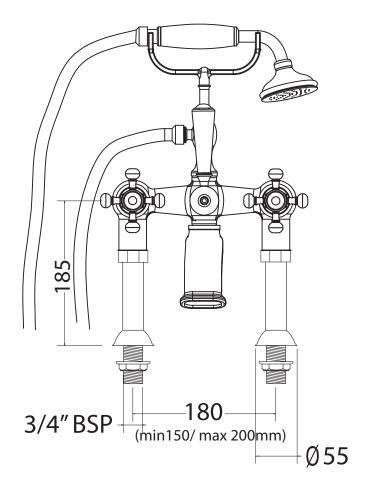

## **Classical Brassware Collection**

Westminster

3/4" bath shower mixer deck mounted, complete with shower kit

We recommend that all products are purchased with the assistance of a specialist bathroom retailer and always installed by an experienced installer who is a member of a recognized association. All sizes quoted are nominal: items may vary by plus or minus 2% against the figures quoted. When planning installations where dimensions are critical, it is essential that the space allowed for individual items is physically checked. Imperial Bathrooms can not be held liable for any costs associated with items not fitting in any given area. The contents of this statement are based on information correct at the time of publication. We reserve the right to make alterations and changes in product characteristics, fixing, packaging, operation etc at any time without notice.