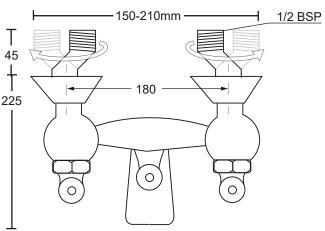

## **Classical Brassware Collection**

Radcliffe

1/2" bath shower mixer wall mounted, complete with shower kit

Note: The rear inlets to this Wall mounted BSM model are adjustable to accommodate pipe centres 210-150mm