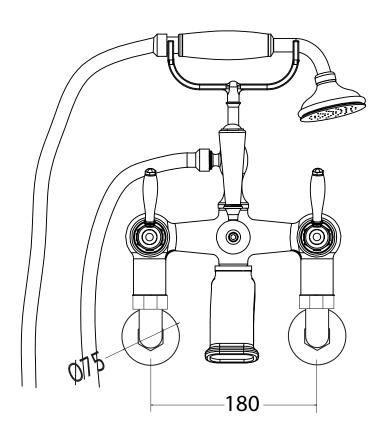

## **Classical Brassware Collection**

Radcliffe

1/2" bath shower mixer wall mounted, complete with shower kit

Note: The rear inlets to this Wall mounted BSM model are adjustable to accommodate pipe centres 210-150mm