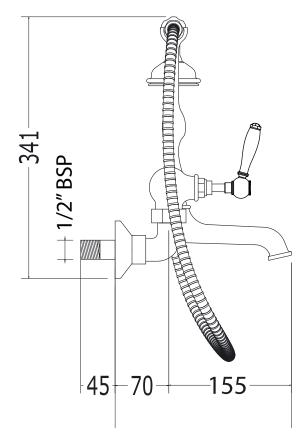

## **Classical Brassware Collection**

Radcliffe

1/2" bath shower mixer wall mounted, complete with shower kit

Note: The rear inlets to this Wall mounted BSM model are adjustable to accommodate pipe centres 210-150mm