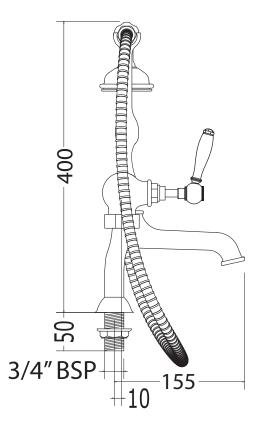

**Classical Brassware Collection** 

Radcliffe

3/4" bath shower mixer deck mounted, complete with shower kit

We recommend that all products are purchased with the assistance of a specialist bathroom retailer and always installed by an experienced installer who is a member of a recognized association. All sizes quoted are nominal: items may vary by plus or minus 2% against the figures quoted. When planning installations where dimensions are critical, it is essential that the space allowed for individual items is physically checked. Imperial Bathrooms can not be held liable for any costs associated with items not fitting in any given area. The contents of this statement are based on information correct at the time of publication. We reserve the right to make alterations and changes in product characteristics, fixing, packaging, operation etc at any time without notice.