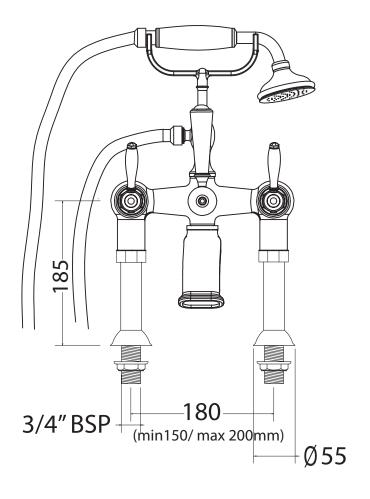

**Classical Brassware Collection** 

Radcliffe

3/4" bath shower mixer deck mounted, complete with shower kit

We recommend that all products are purchased with the assistance of a specialist bathroom retailer and always installed by an experienced installer who is a member of a recognized association. All sizes quoted are nominal: items may vary by plus or minus 2% against the figures quoted. When planning installations where dimensions are critical, it is essential that the space allowed for individual items is physically checked. Imperial Bathrooms can not be held liable for any costs associated with items not fitting in any given area. The contents of this statement are based on information correct at the time of publication. We reserve the right to make alterations and changes in product characteristics, fixing, packaging, operation etc at any time without notice.