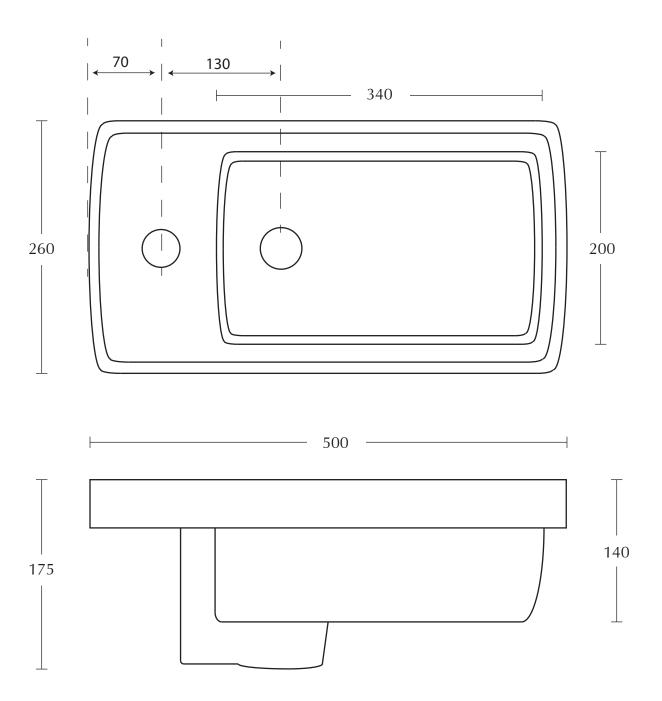

| Ceramic Collection |             |
|--------------------|-------------|
| Radcliffe          | Micro basin |

Note The Basin can be fitted with the tap on the Left Hand side or Right Hand side

We recommend that all products are purchased with the assistance of a specialist bathroom retailer and always installed by an experienced installer who is a member of a recognized association. All sizes quoted are nominal: items may vary by plus or minus 2% against the figures quoted. When planning installations where dimensions are critical, it is essential that the space allowed for individual items is physically checked. Imperial Bathrooms can not be held liable for any costs associated with items not fitting in any given area. The contents of this statement are based on information correct at the time of publication. We reserve the right to make alterations and changes in product characteristics, fixing, packaging, operation etc at any time without notice.