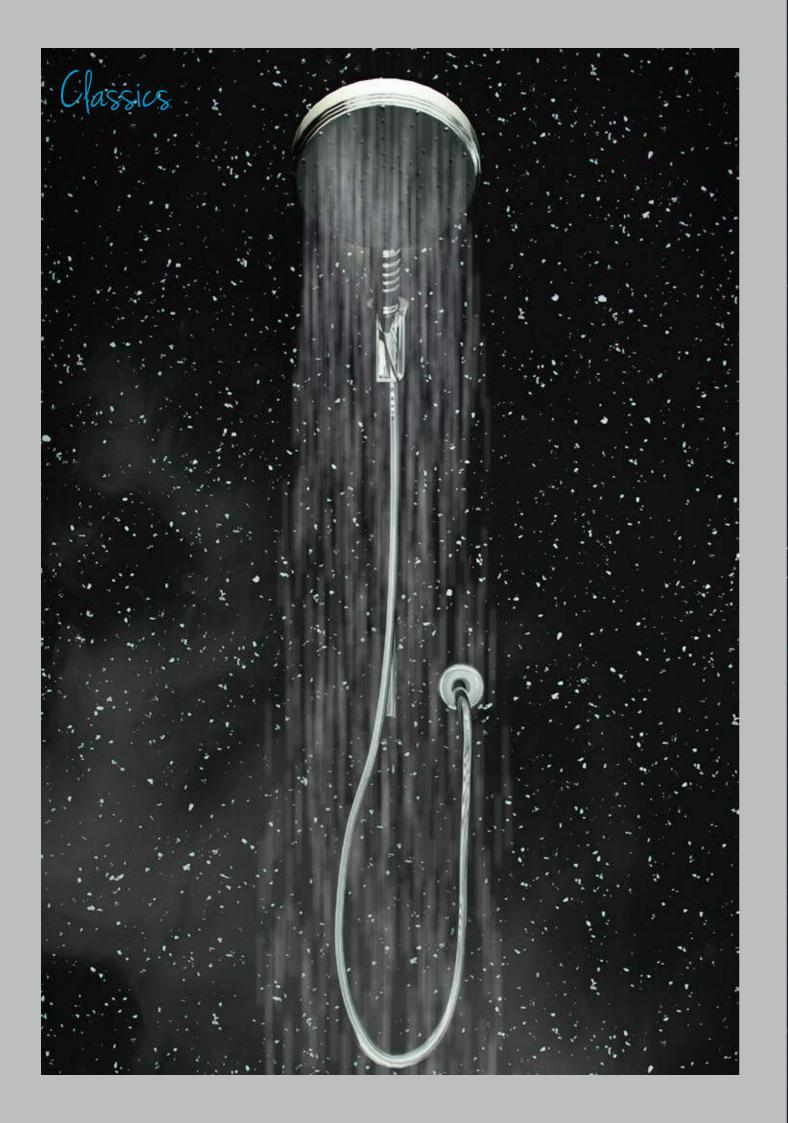

### Wetwall

Copper Sky

Classics

Our classic range is designed to add a stylish touch to any bathroom.

Shown in Galaxy Black this range can cater for many tastes, all the while maintaining a consistent elegant core.