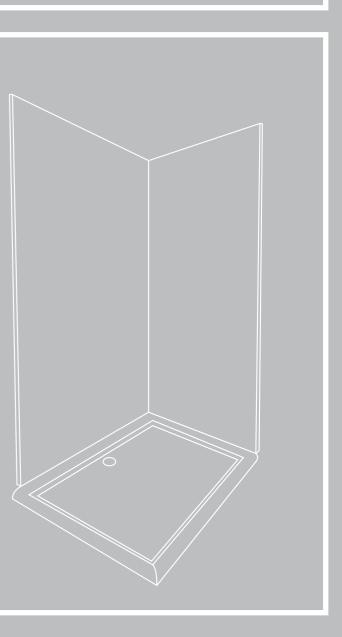

#### **Two Sided Shower**

- Fit an internal corner profile into the corner using appropriate fixings (screws), ensuring that the heads are countersunk to prevent fouling when fitting the panel.
- 2. Remove the film from the face of the panel and check for defects prior to cutting to size.
- Apply a bead of sealant into one side of the internal corner profile, the amount of sealant applied should cover the channel bottom to a depth of at least 2mm.
- 4. The panels should be fitted such that a gap is formed between the bottom of the panels and the shower tray of between 3-4mm this should be filed with sealant and cleaned off flush with the front of the panels once all the panels have been fitted. (If using a wetseal profile kit please refer to the instructions provided within kit).
- 5. If end cap profiles are being used then these should be fitted to the outer edges of the panel now.
- 6. Apply a generous amount of adhesive in "snakes" to the panel and fit into place ensuring that the edge of the panel is inserted into the internal corner and a good seal achieved.
- 7. Repeat sections 2-6 for the second panel