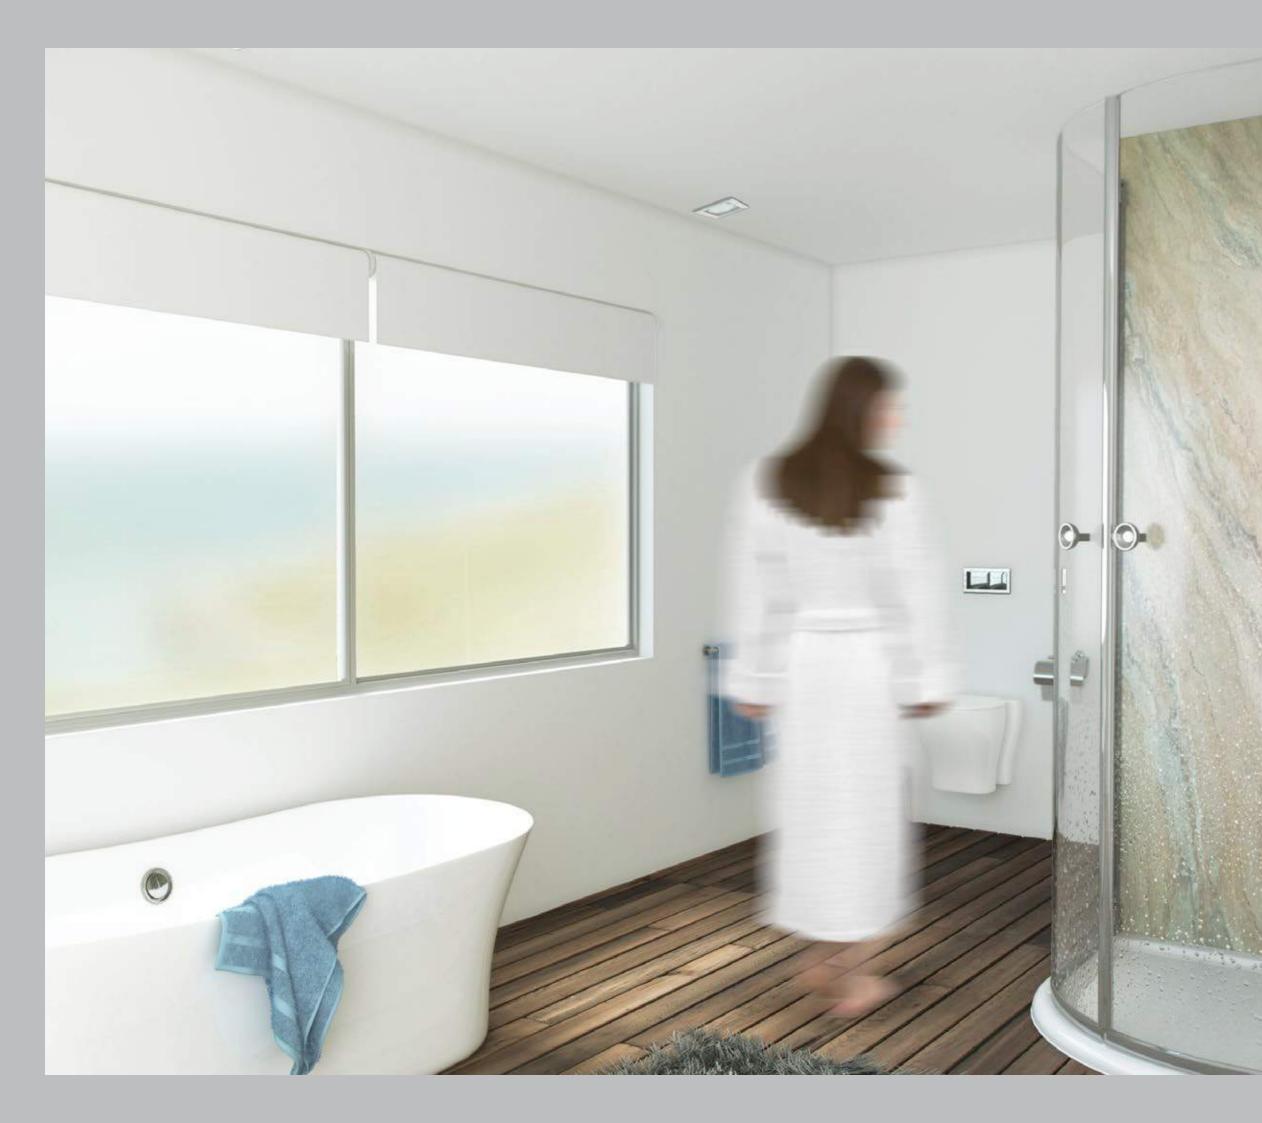

# Italian

-

0

Our Italian collection is inspired by the colours of Italy and developed to look and feel like natural materials. All are finishes that complete the look of a traditional bathroom but enable the modern Wetwall twist.

Shown here in Byzantine Marble, which we think works beautifully with the wooden floor and white plastered walls.

2.2

and a starter

1.6.5

Tear out the swatches to see how the colours will work within your bathroom. We recommend that you see an actual sample prior to colour selection.