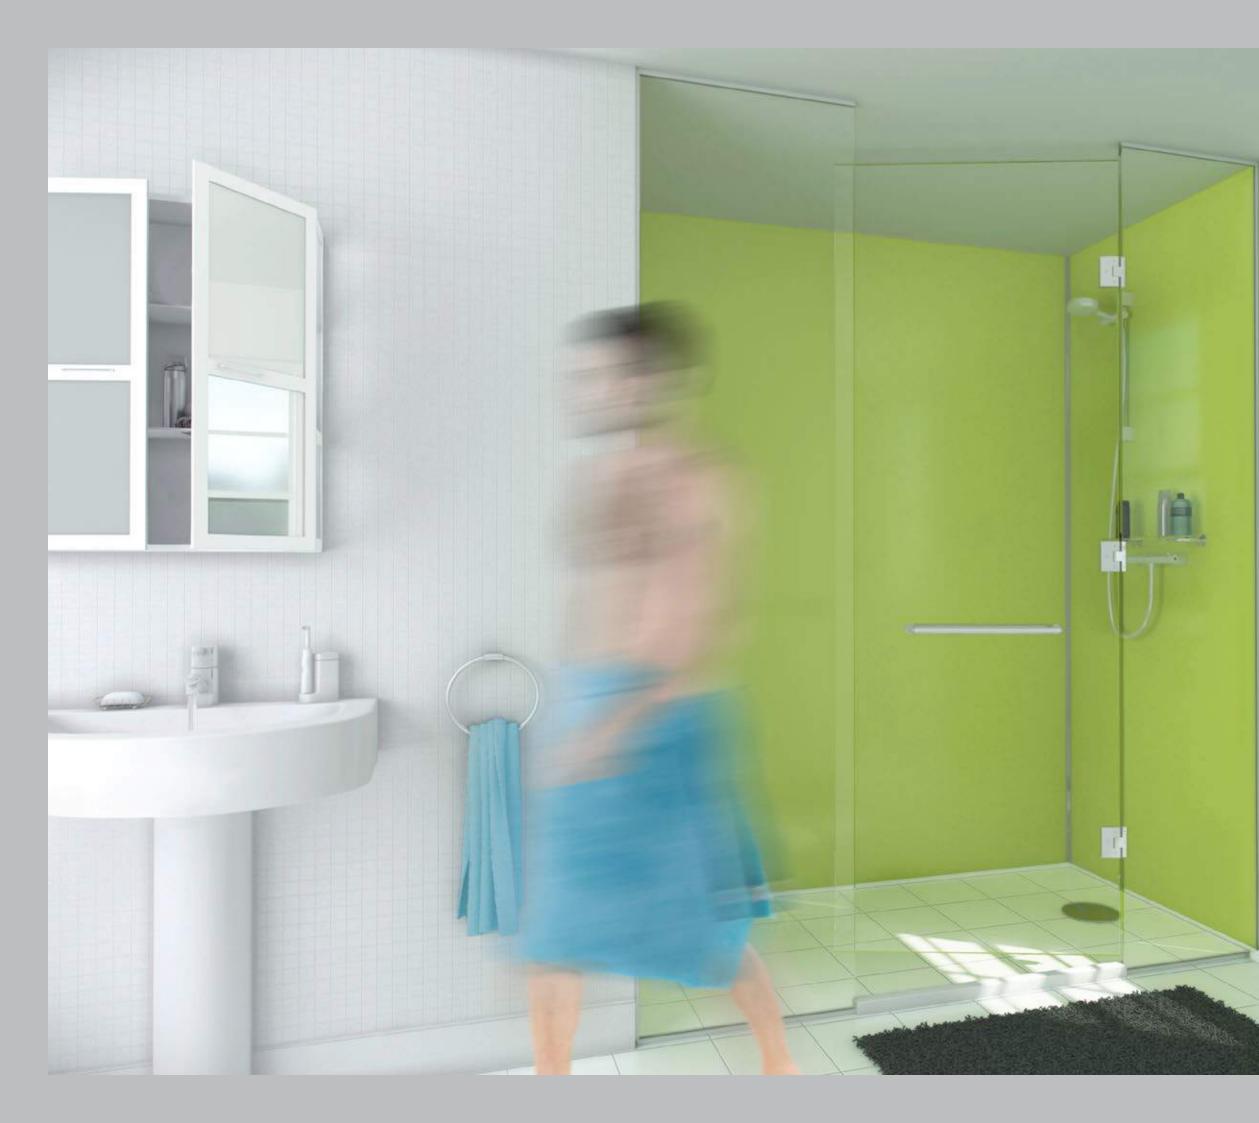

#### Crafted in Scotland

Our new Acrylic panels are the ultimate modern wall or shower panel. Developed as a cost effective alternative to glass our Acrylic panels will add a beautiful splash of colour to any space.

Shown here in Essence Blue take a look at the next few pages for the whole range.

0

Tear out the swatches to see how the colours will work within your bathroom. We recommend that you see an actual sample prior to colour selection.