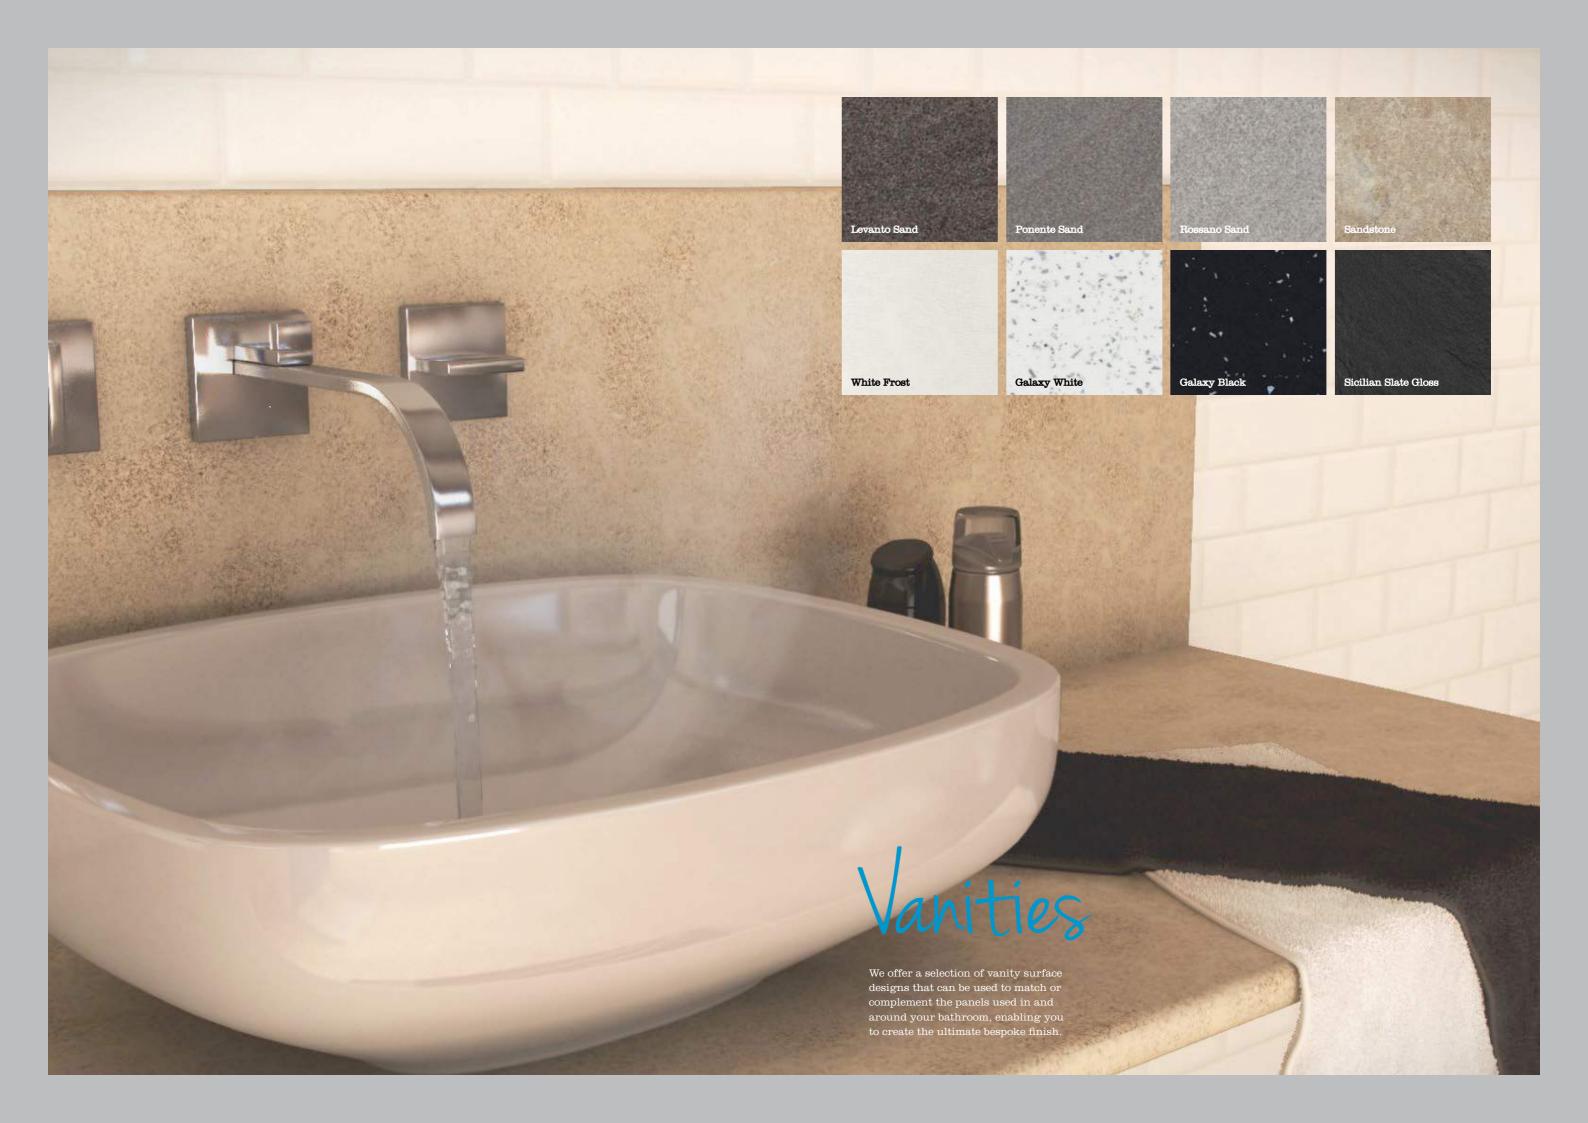

#### Crafted in Scotland

Our new Acrylic panels are the ultimate modern wall or shower panel. Developed as a cost effective alternative to glass our Acrylic panels will add a beautiful splash of colour to any space.

Shown here in Essence Blue take a look at the next few pages for the whole range.

0

Tear out the swatches to see how the colours will work within your bathroom. We recommend that you see an actual sample prior to colour selection.