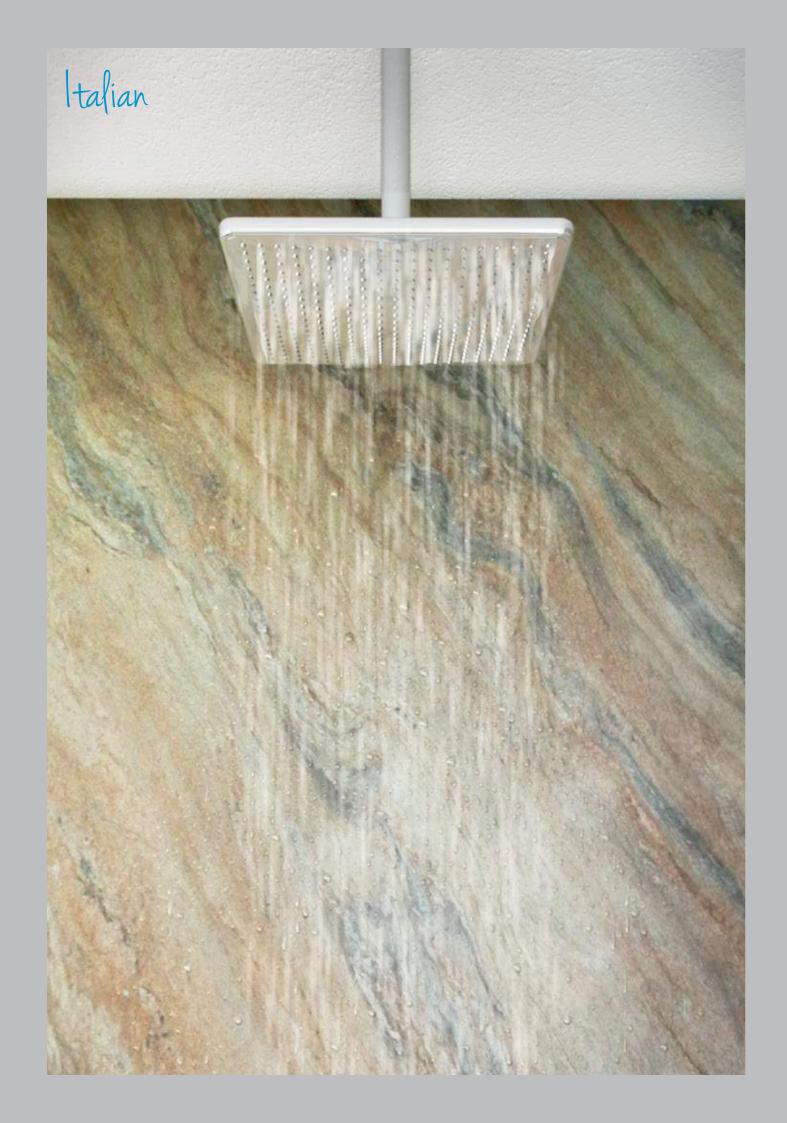

# Italian

-

0

Our Italian collection is inspired by the colours of Italy and developed to look and feel like natural materials. All are finishes that complete the look of a traditional bathroom but enable the modern Wetwall twist.

Shown here in Byzantine Marble, which we think works beautifully with the wooden floor and white plastered walls.

2.2

and a starter

1.6.5

Tear out the swatches to see how the colours will work within your bathroom. We recommend that you see an actual sample prior to colour selection.