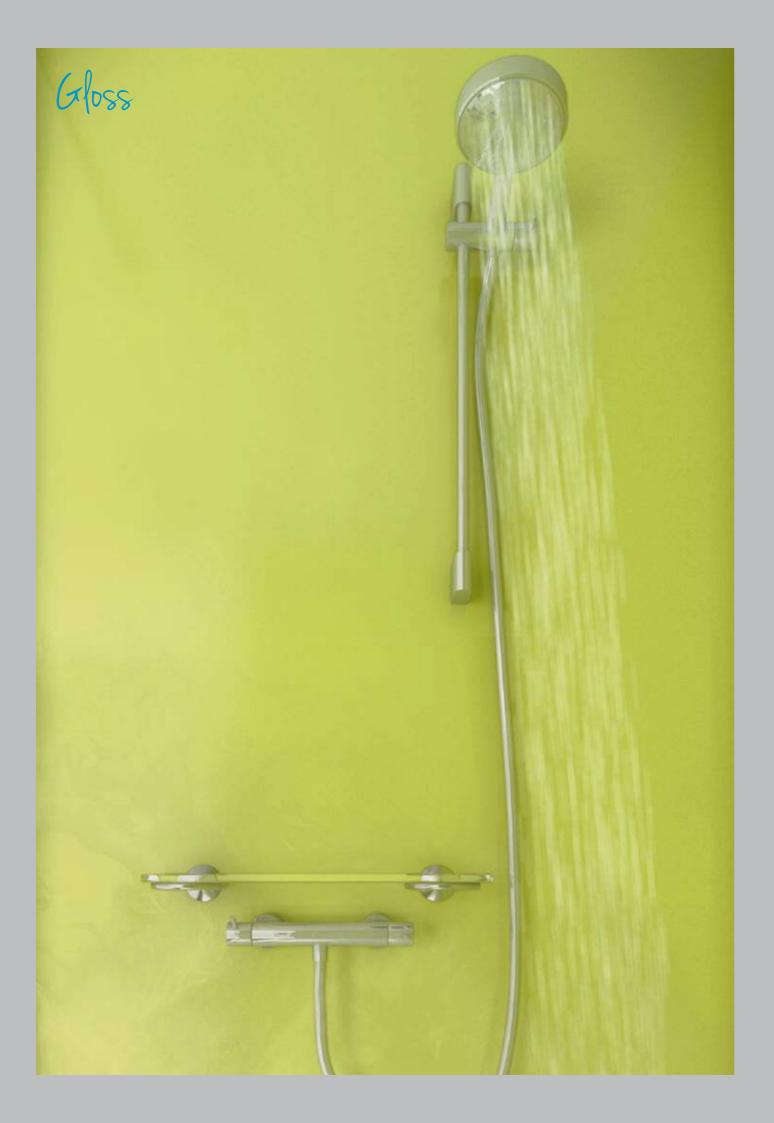

Wetwall

White Pearl

61/088

Our gloss panels are the perfect solution for any bathroom. Bold, bright and fun, use them to make a stunning feature wall.

Shown here in Lime, Wetwall gloss panels are also available in darker colours for a more subtle look.