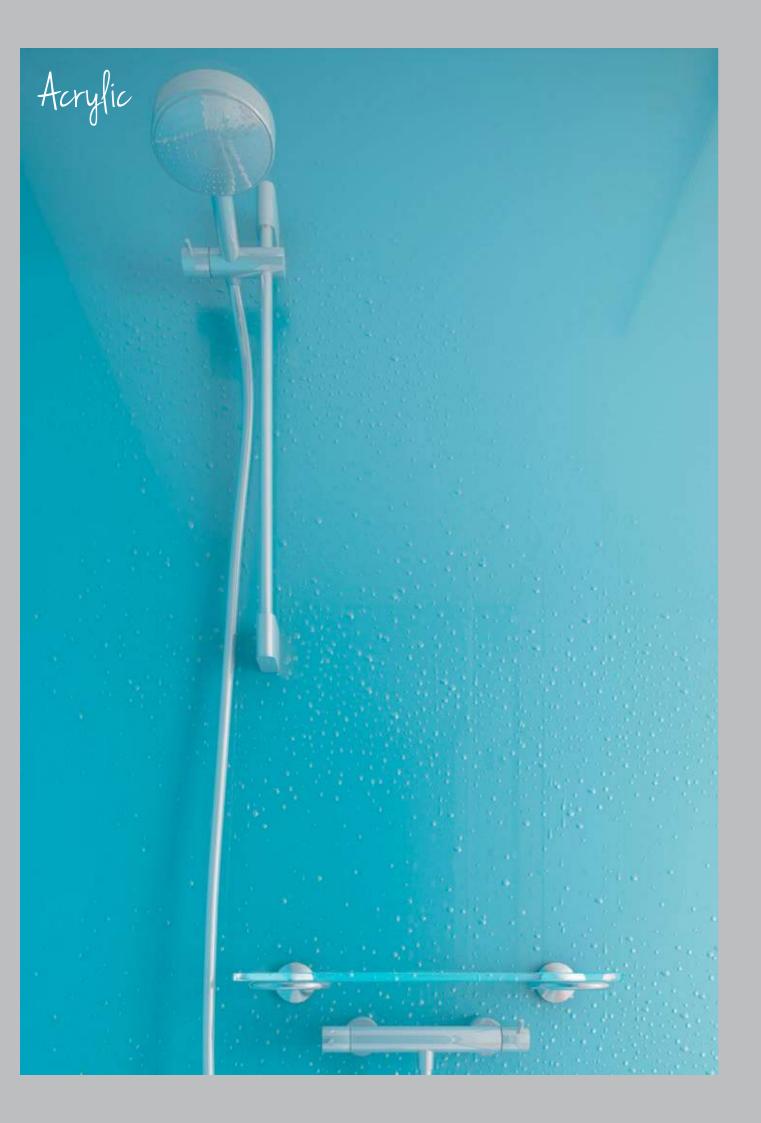

#### Crafted in Scotland

Our new Acrylic panels are the ultimate modern wall or shower panel. Developed as a cost effective alternative to glass our Acrylic panels will add a beautiful splash of colour to any space.

Shown here in Essence Blue take a look at the next few pages for the whole range.

0

Tear out the swatches to see how the colours will work within your bathroom. We recommend that you see an actual sample prior to colour selection.