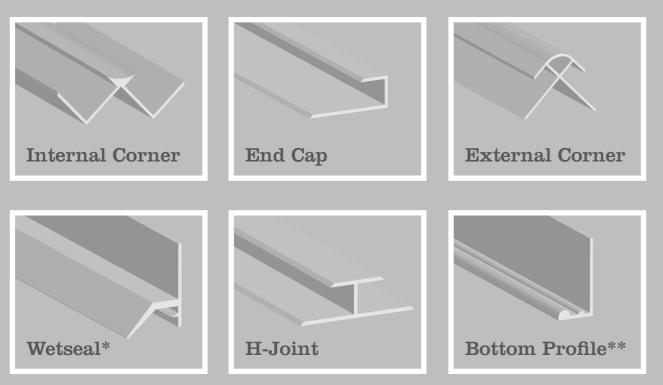

#### Accessories

Wetwall profiles come in 2400mm lengths and are available in satin anodised aluminium, white, polished gold, polished silver and signal black finishes (unless otherwise indicated). It is recommended that Wetwall Silicone Sealant and Adhesive is used for all installations.

\*Wetseal only available in white pvc

\*Bottom Profile only available in SAA