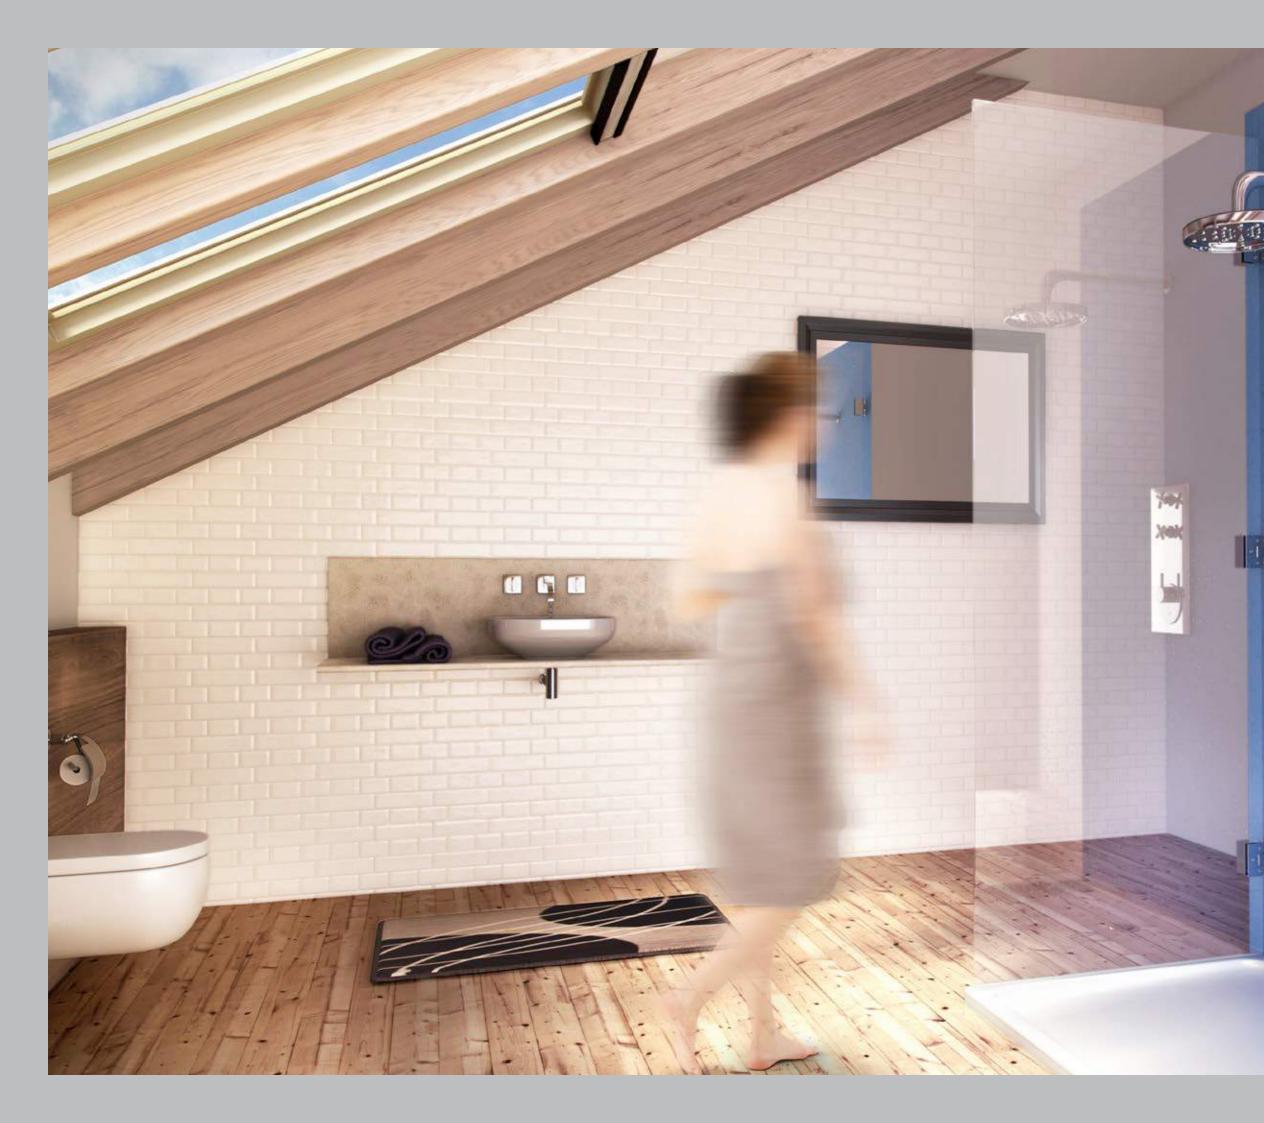

# Italian

-

0

Our Italian collection is inspired by the colours of Italy and developed to look and feel like natural materials. All are finishes that complete the look of a traditional bathroom but enable the modern Wetwall twist.

Shown here in Byzantine Marble, which we think works beautifully with the wooden floor and white plastered walls.

2.2

and a starter

1.6.5

Tear out the swatches to see how the colours will work within your bathroom. We recommend that you see an actual sample prior to colour selection.