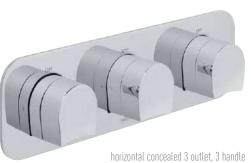

horizontal concealed 3 outlet, 3 handle thermostatic valve with all-flow function\* TAB-128/3-H-KOV-C/P £633.00

horizontal concealed 2 outlet, 3 handle thermostatic valve\* TAB-128/2-H-KOV-C/P £549.00

horizontal concealed 2 outlet, 2 handle thermostatic valve with all-flow function\* TAB-148/2-H-KOV-C/P £549.00