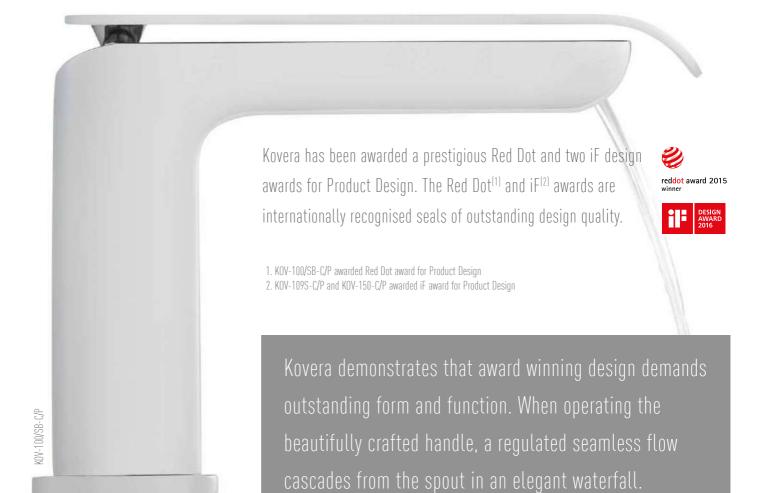

## taps

wall mounted basin mixer
0.2 bar LP
KOV-109S-C/P £384.00
E86 fitted as standard