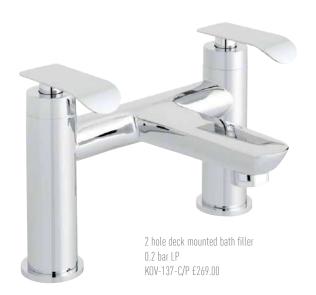

Inspired by the way waterfalls sculpt our natural environment, **Kovera** offers an elegant and organic curved form.





Kovera blends a unique concave aesthetic with polished flat surfaces to produce a stunning exclusive design perfectly suited to any modern bathroom.





## taps







wall mounted basin mixer
0.2 bar LP
KOV-109S-C/P £384.00
E86 fitted as standard







## showering



vertical concealed 3 outlet, 3 handle thermostatic valve with all-flow function\* TAB-128/3-KOV-C/P £633.00

vertical concealed 2 outlet, 3 handle thermostatic valve\* TAB-128/2-KOV-C/P £549.00



horizontal concealed 3 outlet, 3 handle thermostatic valve with all-flow function\* TAB-128/3-H-KOV-C/P £633.00

horizontal concealed 2 outlet, 3 handle thermostatic valve\* TAB-128/2-H-KOV-C/P £549.00



horizontal concealed 2 outlet, 2 handle thermostatic valve with all-flow function\* TAB-148/2-H-KOV-C/P £549.00

horizontal concealed 1 outlet, 2 handle thermostatic valve\* TAB-148-H-KOV-C/P £439.00



vertical concealed 2 outlet, 2 handle thermostatic valve with all-flow function\* TAB-148/2-KOV-C/P £549.00

vertical concealed 1 outlet, 2 handle thermostatic valve\* TAB-148-K