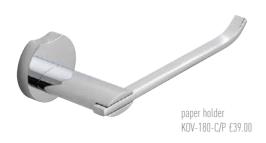

## accessories

towel ring KOV-181-C/P £59.00

frosted glass soap dish and holder KOV-182-C/P £49.00

frosted glass tumbler and holder KOV-183-C/P £49.00

robe hook KOV-186-C/P £26.00