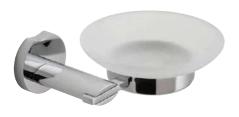

## accessories

towel ring KOV-181-C/P £59.00

frosted glass soap dish and holder KOV-182-C/P £49.00

frosted glass tumbler and holder KOV-183-C/P £49.00

robe hook KOV-186-C/P £26.00