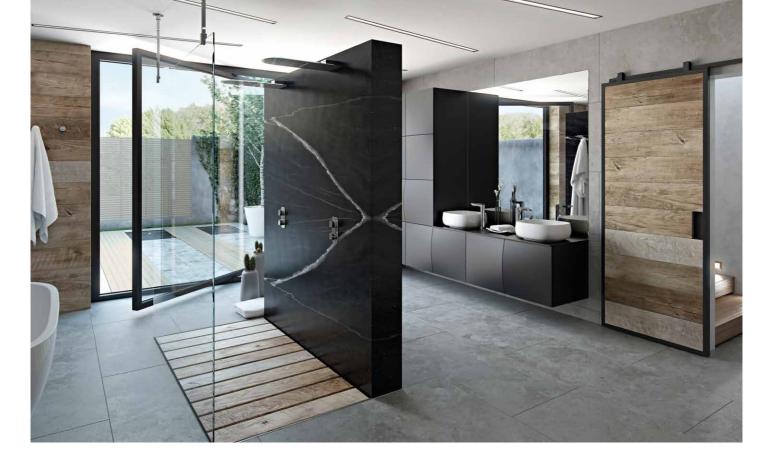

## showering

vertical concealed 3 outlet, 3 handle thermostatic valve with all-flow function\* TAB-128/3-KOV-C/P £633.00

vertical concealed 2 outlet, 3 handle thermostatic valve\* TAB-128/2-KOV-C/P £549.00

horizontal concealed 3 outlet, 3 handle thermostatic valve with all-flow function\* TAB-128/3-H-KOV-C/P £633.00

horizontal concealed 2 outlet, 3 handle thermostatic valve\* TAB-128/2-H-KOV-C/P £549.00

horizontal concealed 2 outlet, 2 handle thermostatic valve with all-flow function\* TAB-148/2-H-KOV-C/P £549.00

horizontal concealed 1 outlet, 2 handle thermostatic valve\* TAB-148-H-KOV-C/P £439.00

vertical concealed 2 outlet, 2 handle thermostatic valve with all-flow function\* TAB-148/2-KOV-C/P £549.00

vertical concealed 1 outlet, 2 handle thermostatic valve\* TAB-148-KOV-C/P £439.00