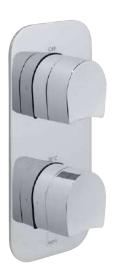

## showering

vertical concealed 3 outlet, 3 handle thermostatic valve with all-flow function\* TAB-128/3-KOV-C/P £633.00

vertical concealed 2 outlet, 3 handle thermostatic valve\* TAB-128/2-KOV-C/P £549.00