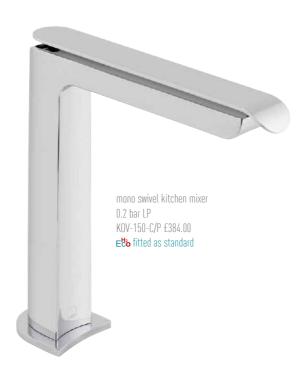

Inspired by the way waterfalls sculpt our natural environment, **Kovera** offers an elegant and organic curved form.





Kovera blends a unique concave aesthetic with polished flat surfaces to produce a stunning exclusive design perfectly suited to any modern bathroom.





## taps







wall mounted basin mixer
0.2 bar LP
KOV-109S-C/P £384.00
E86 fitted as standard







## showering



vertical concealed 3 outlet, 3 handle thermostatic valve with all-flow function\* TAB-128/3-KOV-C/P £633.00

vertical concealed 2 outlet, 3 handle thermostatic valve\* TAB-128/2-KOV-C/P £549.00



horizontal concealed 3 outlet, 3 handle thermostatic valve with all-flow function\* TAB-128/3-H-KOV-C/P £633.00

horizontal concealed 2 outlet, 3 handle thermostatic valve\* TAB-128/2-H-KOV-C/P £549.00



horizontal concealed 2 outlet, 2 handle thermostatic valve with all-flow function\* TAB-148/2-H-KOV-C/P £549.00

horizontal concealed 1 outlet, 2 handle thermostatic valve\* TAB-148-H-KOV-C/P £439.00



vertical concealed 2 outlet, 2 handle thermostatic valve with all-flow function\* TAB-148/2-KOV-C/P £549.00

vertical concealed 1 outlet, 2 handle thermostatic valve\* TAB-1