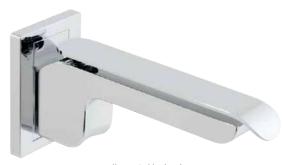

## taps

wall mounted basin mixer
0.2 bar LP
KOV-109S-C/P £384.00
E86 fitted as standard