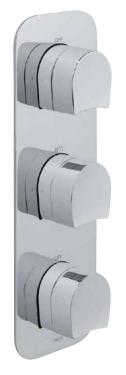

## showering

vertical concealed 3 outlet, 3 handle thermostatic valve with all-flow function\* TAB-128/3-KOV-C/P £633.00

vertical concealed 2 outlet, 3 handle thermostatic valve\* TAB-128/2-KOV-C/P £549.00