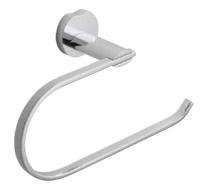

## accessories

towel ring KOV-181-C/P £59.00

frosted glass soap dish and holder KOV-182-C/P £49.00

frosted glass tumbler and holder KOV-183-C/P £49.00

robe hook KOV-186-C/P £26.00