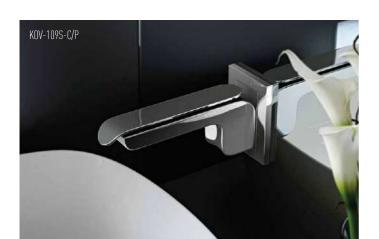

## taps

wall mounted basin mixer
0.2 bar LP
KOV-109S-C/P £384.00
E86 fitted as standard