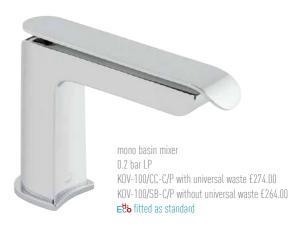

Inspired by the way waterfalls sculpt our natural environment, **Kovera** offers an elegant and organic curved form.

Kovera blends a unique concave aesthetic with polished flat surfaces to produce a stunning exclusive design perfectly suited to any modern bathroom.