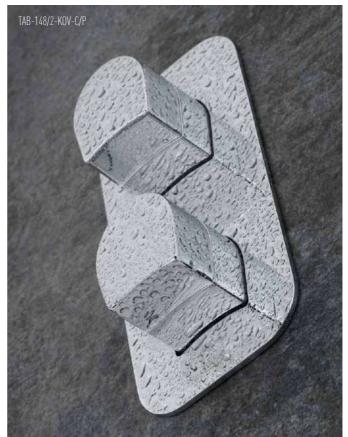

horizontal concealed 1 outlet, 2 handle thermostatic valve\* TAB-148-H-KOV-C/P £439.00

vertical concealed 2 outlet, 2 handle thermostatic valve with all-flow function\* TAB-148/2-KOV-C/P £549.00

vertical concealed 1 outlet, 2 handle thermostatic valve\* TAB-148-KOV-C/P £439.00