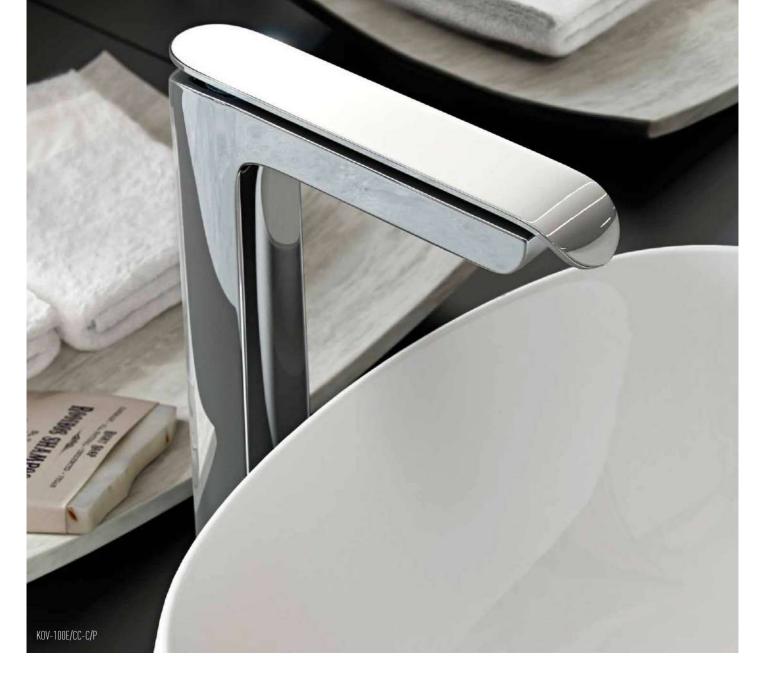

Inspired by the way waterfalls sculpt our natural environment, **Kovera** offers an elegant and organic curved form.

Kovera blends a unique concave aesthetic with polished flat surfaces to produce a stunning exclusive design perfectly suited to any modern bathroom.