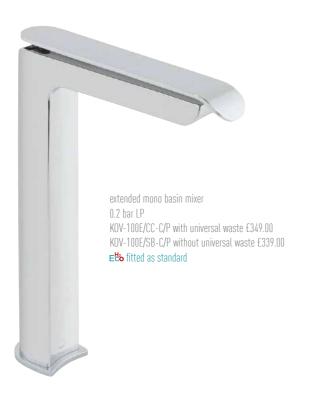

Inspired by the way waterfalls sculpt our natural environment, **Kovera** offers an elegant and organic curved form.

Kovera blends a unique concave aesthetic with polished flat surfaces to produce a stunning exclusive design perfectly suited to any modern bathroom.