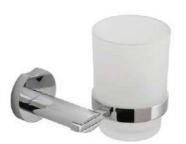

## accessories

towel ring KOV-181-C/P £59.00

frosted glass soap dish and holder KOV-182-C/P £49.00

frosted glass tumbler and holder KOV-183-C/P £49.00

robe hook KOV-186-C/P £26.00