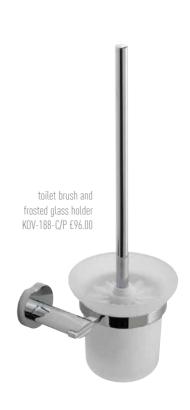

## accessories

towel ring KOV-181-C/P £59.00

frosted glass soap dish and holder KOV-182-C/P £49.00

frosted glass tumbler and holder KOV-183-C/P £49.00

robe hook KOV-186-C/P £26.00