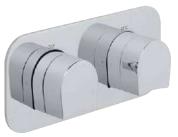

horizontal concealed 1 outlet, 2 handle thermostatic valve\* TAB-148-H-KOV-C/P £439.00

vertical concealed 2 outlet, 2 handle thermostatic valve with all-flow function\* TAB-148/2-KOV-C/P £549.00

vertical concealed 1 outlet, 2 handle thermostatic valve\* TAB-148-KOV-C/P £439.00