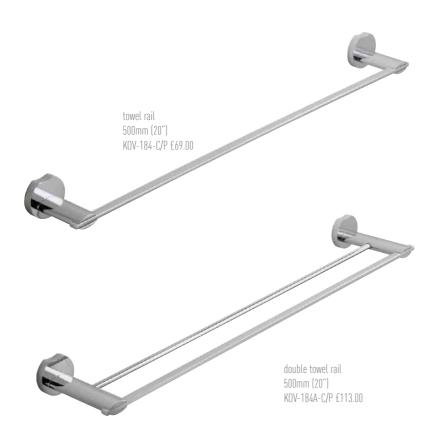

## accessories

towel ring KOV-181-C/P £59.00

frosted glass soap dish and holder KOV-182-C/P £49.00

frosted glass tumbler and holder KOV-183-C/P £49.00

robe hook KOV-186-C/P £26.00