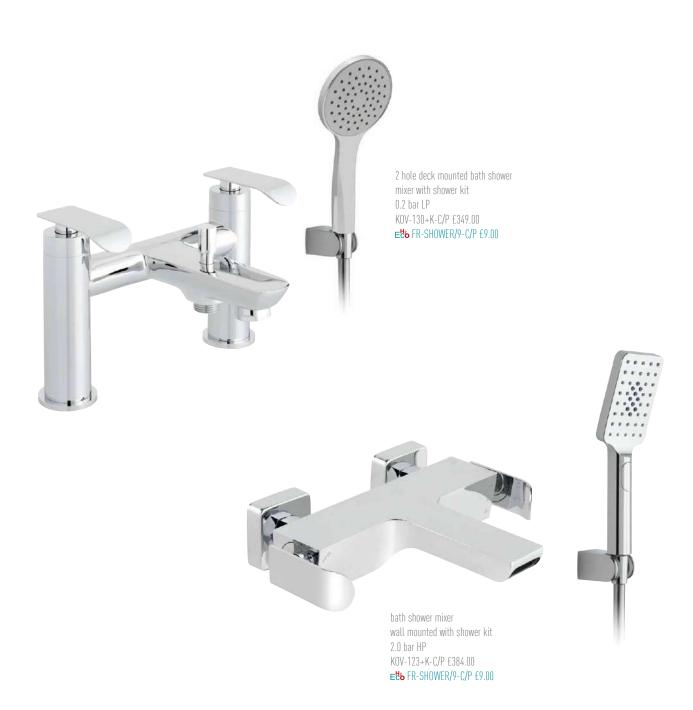

Inspired by the way waterfalls sculpt our natural environment, **Kovera** offers an elegant and organic curved form.





Kovera blends a unique concave aesthetic with polished flat surfaces to produce a stunning exclusive design perfectly suited to any modern bathroom.





## taps







wall mounted basin mixer
0.2 bar LP
KOV-109S-C/P £384.00
E86 fitted as standard







## showering



vertical concealed 3 outlet, 3 handle thermostatic valve with all-flow function\* TAB-128/3-KOV-C/P £633.00

vertical concealed 2 outlet, 3 handle thermostatic valve\* TAB-128/2-KOV-C/P £549.00



horizontal concealed 3 outlet, 3 handle thermostatic valve with all-flow function\* TAB-128/3-H-KOV-C/P £633.00

horizontal concealed 2 outlet, 3 handle thermostatic valve\* TAB-128/2-H-KOV-C/P £549.00



horizontal concealed 2 outlet, 2 handle thermostatic valve with all-flow function\* TAB-148/2-H-KOV-C/P £549.00

horizontal concealed 1 outlet, 2 handle thermostatic valve\* TAB-148-H-KOV-C/P £439.00



vertical concealed 2 outlet, 2 handle thermostatic valve with all-flow function\* TAB-148/2-KOV-C/P £549.00

vertical concealed 1 outlet, 2 handle thermostatic valve\* TAB-148