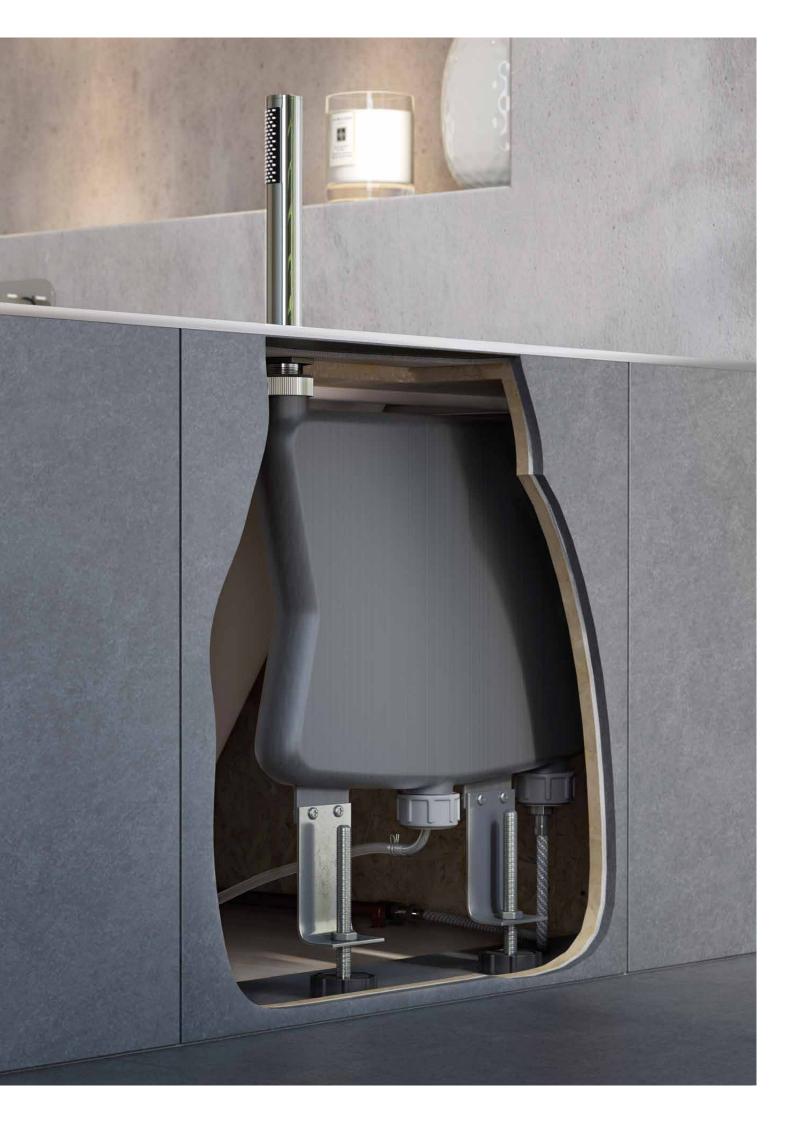

Convenient, simple, yet clever, **Capsule** prevents water collecting under the bath by sending it straight to the waste

- Robust construction for years of trouble-free use
- Patent pending, slim design fits all baths\*

## **Capsule** is available in both round and square options to suit all tastes and bathroom designs

**Capsule's** sleek profile allows for easy concealment behind a bath panel

## NOT-CAPSULE-C/P £249.00

- single function handset
- highly flexible anti-kink hose
- capsule concealed box to eliminate water ingress

minimum operating pressure 1.0 bar MP

all prices include VAT