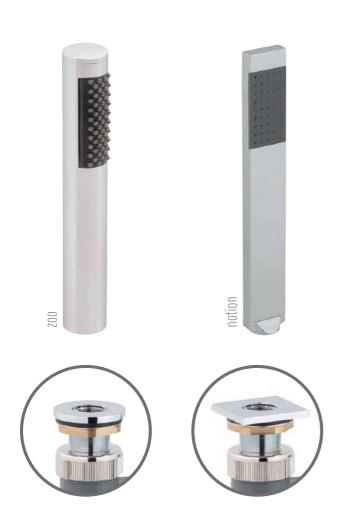

## **Z00-CAPSULE-C/P £249.00**

## NOT-CAPSULE-C/P £249.00

- single function handset
- highly flexible anti-kink hose
- capsule concealed box to eliminate water ingress

minimum operating pressure 1.0 bar MP

all prices include VAT