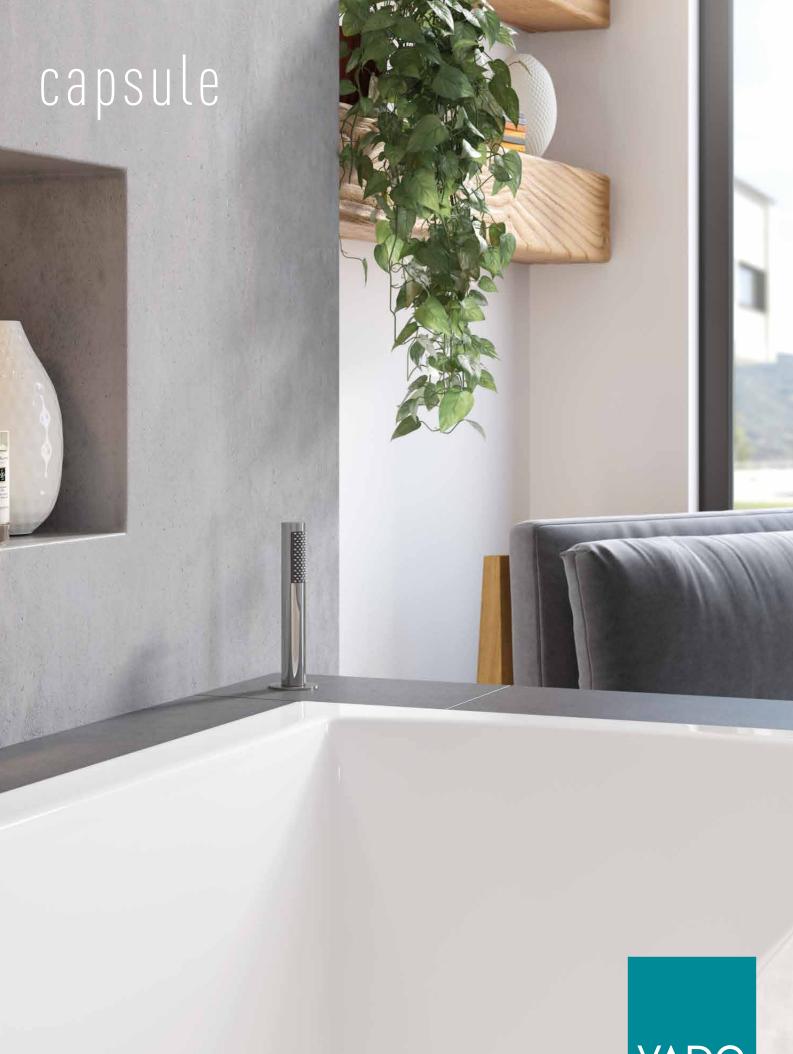

Convenient, simple, yet clever, **Capsule** prevents water collecting under the bath by sending it straight to the waste

- Robust construction for years of trouble-free use
- Patent pending, slim design fits all baths\*

The **Capsule** handset is a perfect, seamless blend of rounded and linear design, creating an excellent addition to any bath; ideal for a quick, stylish rinse!