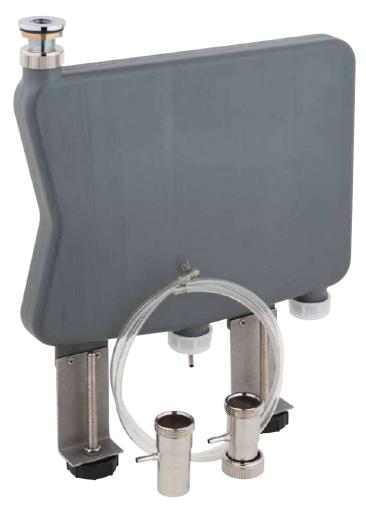

Convenient, simple, yet clever, **Capsule** prevents water collecting under the bath by sending it straight to the waste

- Robust construction for years of trouble-free use
- Patent pending, slim design fits all baths\*

## NOT-CAPSULE-C/P £249.00

- single function handset
- highly flexible anti-kink hose
- capsule concealed box to eliminate water ingress

minimum operating pressure 1.0 bar MP

all prices include VAT