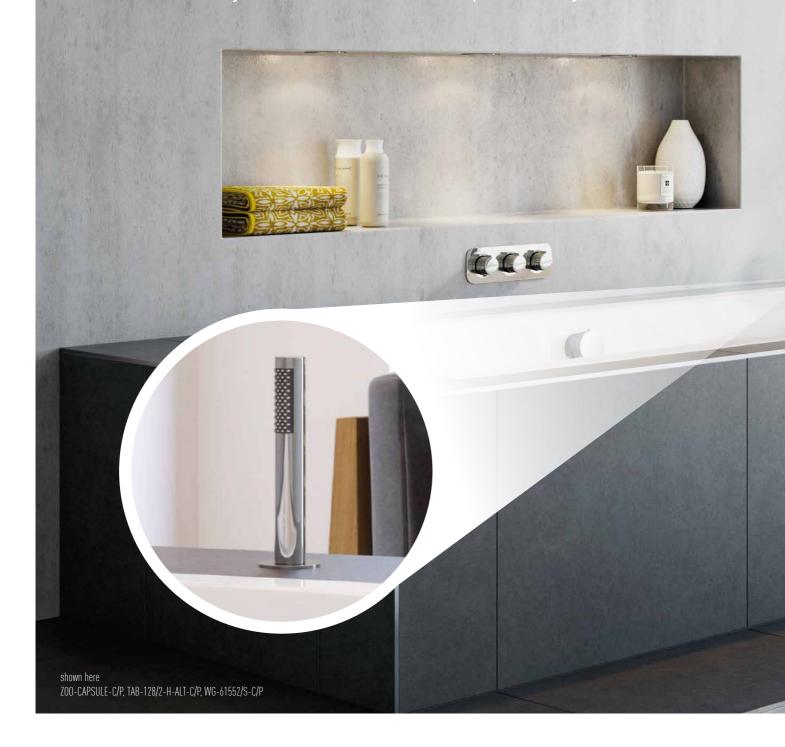

The **Capsule** handset is a perfect, seamless blend of rounded and linear design, creating an excellent addition to any bath; ideal for a quick, stylish rinse!

## **Capsule** is available in both round and square options to suit all tastes and bathroom designs

**Capsule's** sleek profile allows for easy concealment behind a bath panel