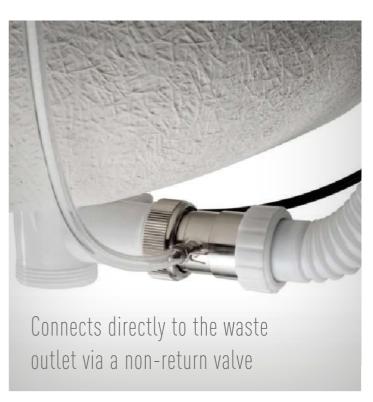

Convenient, simple, yet clever, **Capsule** prevents water collecting under the bath by sending it straight to the waste

- Robust construction for years of trouble-free use
- Patent pending, slim design fits all baths\*