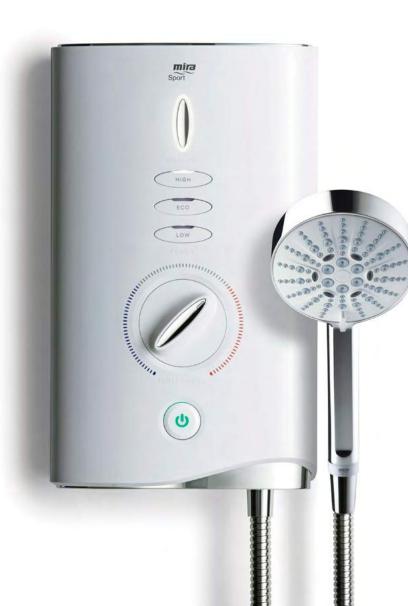

## Giving our electric showers a boost.

### Mira Airboost™ Technology

A clever boost of air pressure increases the flow of water by up to 30%. And all at the touch of a button. Giving the sensation of using more water, without using any extra at all. Brilliantly simple yet incredibly effective.