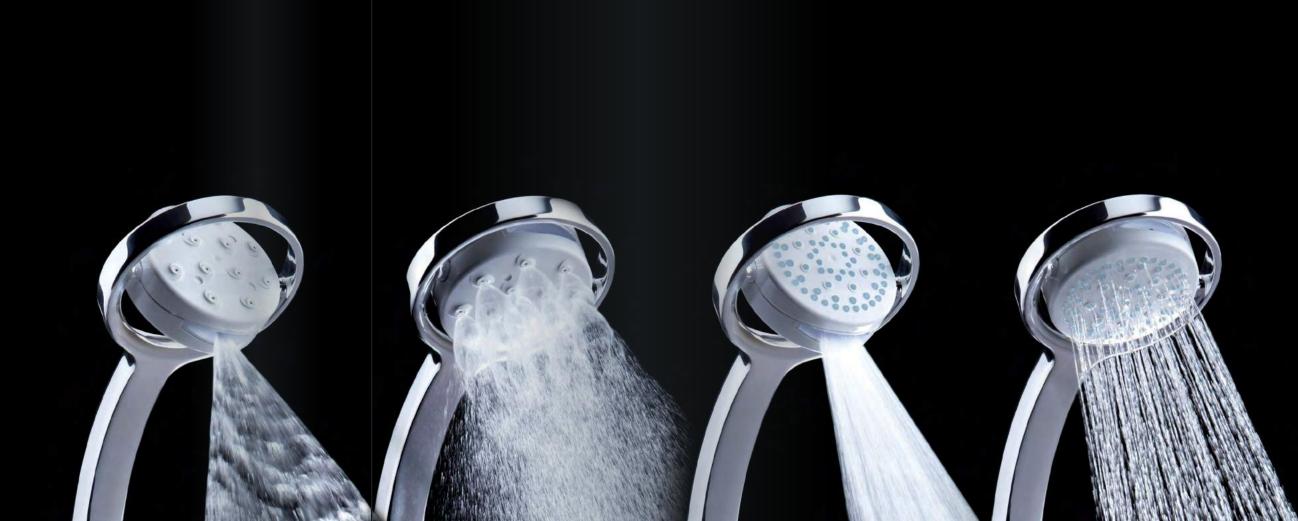

# Turning showering on its head.

#### Mira 360 Showerhead

Mira Flipstream<sup>™</sup> technology allows our rotating 360 showerhead to deliver four amazing showering experiences. 'Rain' is a fully drenching spray. 'Cloud' a soft and soothing soak. 'Storm' a saturating downpour. While 'Burst' offers an impressive sheet of massaging water.