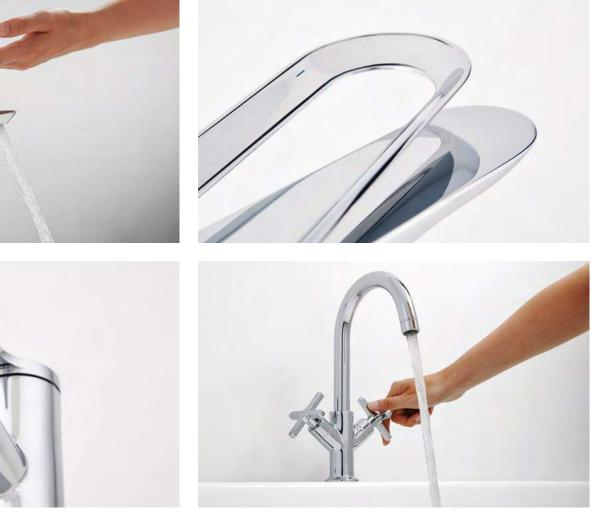

# Designs shaped by water.

In developing our advanced showering technology we have created a range of beautiful shapes. Shapes that complement the flow of water, control it with precision and channel its power. Shapes that bring performance and beauty together perfectly. Creating a stunning look and a striking piece of engineering.

## There's chrome. Then there's chrome designed for yachts.

The chrome in Mira showers isn't just any chrome. It's the same specification usually reserved for ocean-going yachts, where it's expected to withstand everything Mother Nature throws at it.

So no matter how extreme your showering is, you can be sure your chrome fittings will always look as good as the day you bought them.