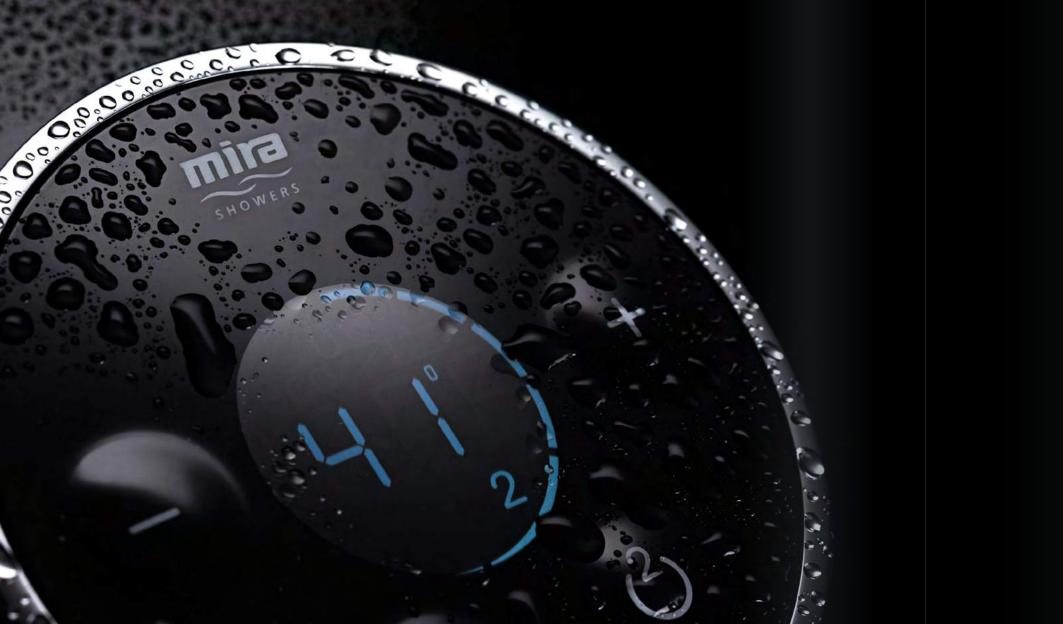

# One day, all showers will be like this.

### Mira Digital Technology

Set a timer. Adjust the flow. Change the temperature. Precise control at your fingertips. The next generation of showering is already here with our wireless digital technology.