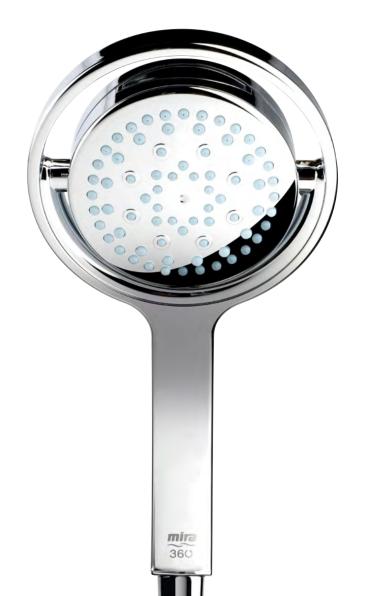

# Turning showering on its head.

#### Mira 360 Showerhead

Mira Flipstream<sup>™</sup> technology allows our rotating 360 showerhead to deliver four amazing showering experiences. 'Rain' is a fully drenching spray. 'Cloud' a soft and soothing soak. 'Storm' a saturating downpour. While 'Burst' offers an impressive sheet of massaging water.