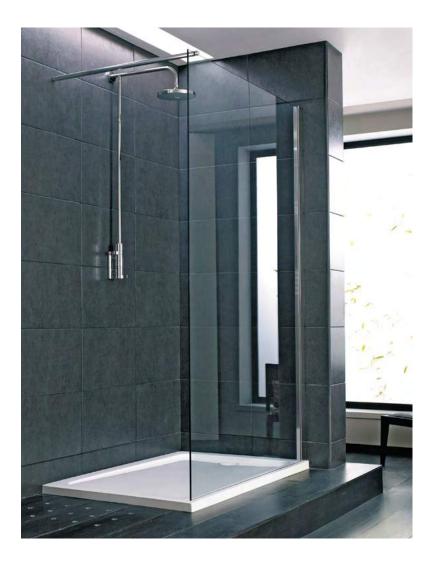

## Complete the look.

### Mira Enclosures

Strong, durable and well designed. Our Enclosures mirror the thoughtfulness of all our showering technology. Easy to install and effortless to maintain, it's the most striking way to complete the look.