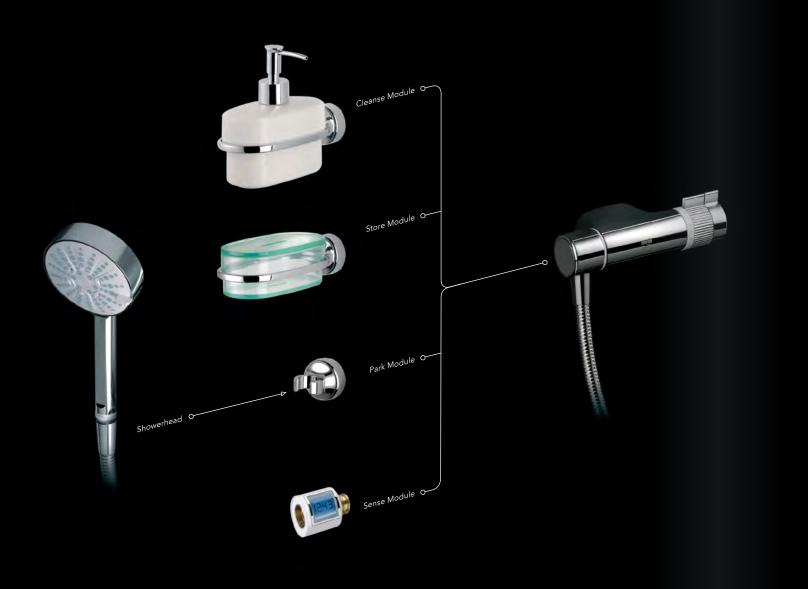

## One shower fits all.

Experience the shower you can customise. A compact uni-body design that's perfect to add to a shelf. A soap dispenser. A temperature display. Or even a clock. Versatile enough to accommodate a range of plug-in accessories, so you can choose the one that's just right for you.