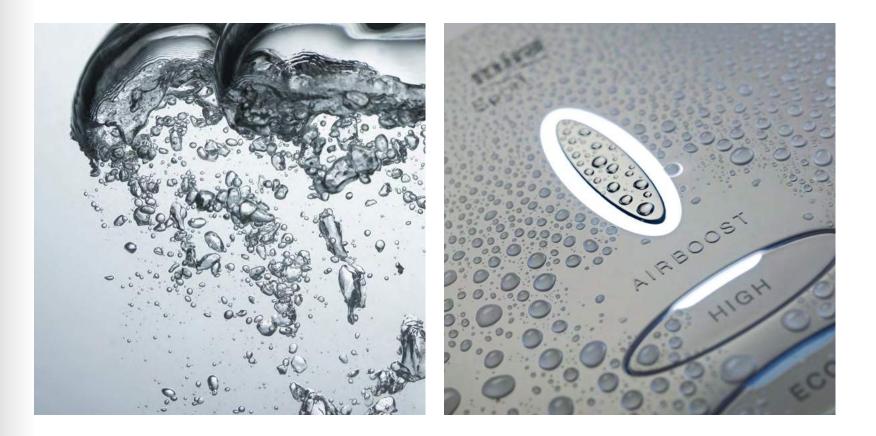

## Giving our electric showers a boost.

### Mira Airboost™ Technology

A clever boost of air pressure increases the flow of water by up to 30%. And all at the touch of a button. Giving the sensation of using more water, without using any extra at all. Brilliantly simple yet incredibly effective.