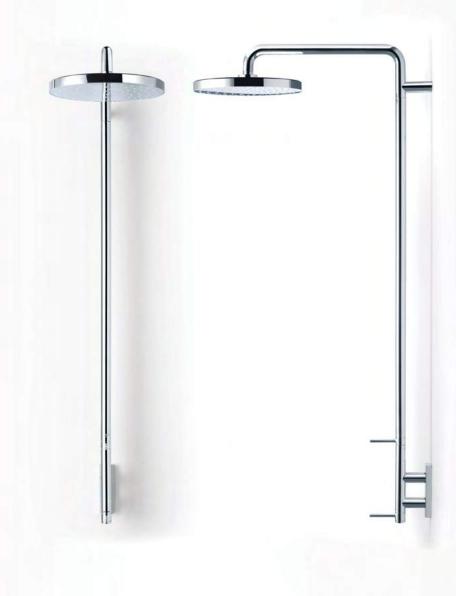

# Turning showering on its head.

#### Mira 360 Showerhead

Mira Flipstream<sup>™</sup> technology allows our rotating 360 showerhead to deliver four amazing showering experiences. 'Rain' is a fully drenching spray. 'Cloud' a soft and soothing soak. 'Storm' a saturating downpour. While 'Burst' offers an impressive sheet of massaging water.