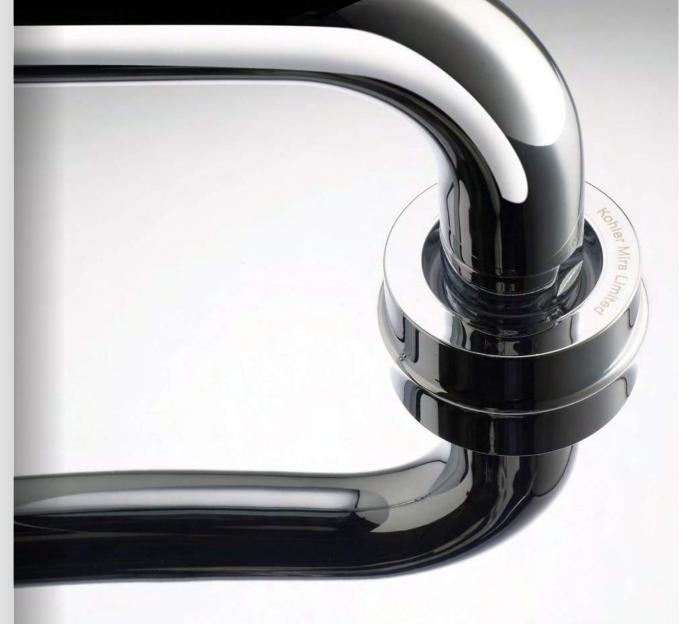

## There's chrome. Then there's chrome designed for yachts.

The chrome in Mira showers isn't just any chrome. It's the same specification usually reserved for ocean-going yachts, where it's expected to withstand everything Mother Nature throws at it.

So no matter how extreme your showering is, you can be sure your chrome fittings will always look as good as the day you bought them.