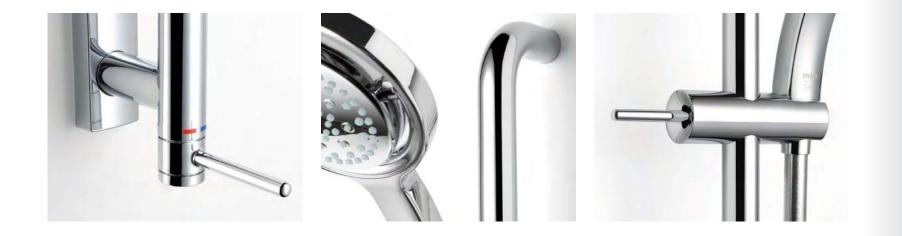

# Designs shaped by water.

In developing our advanced showering technology we have created a range of beautiful shapes. Shapes that complement the flow of water, control it with precision and channel its power. Shapes that bring performance and beauty together perfectly. Creating a stunning look and a striking piece of engineering.

## There's chrome. Then there's chrome designed for yachts.

The chrome in Mira showers isn't just any chrome. It's the same specification usually reserved for ocean-going yachts, where it's expected to withstand everything Mother Nature throws at it.

So no matter how extreme your showering is, you can be sure your chrome fittings will always look as good as the day you bought them.