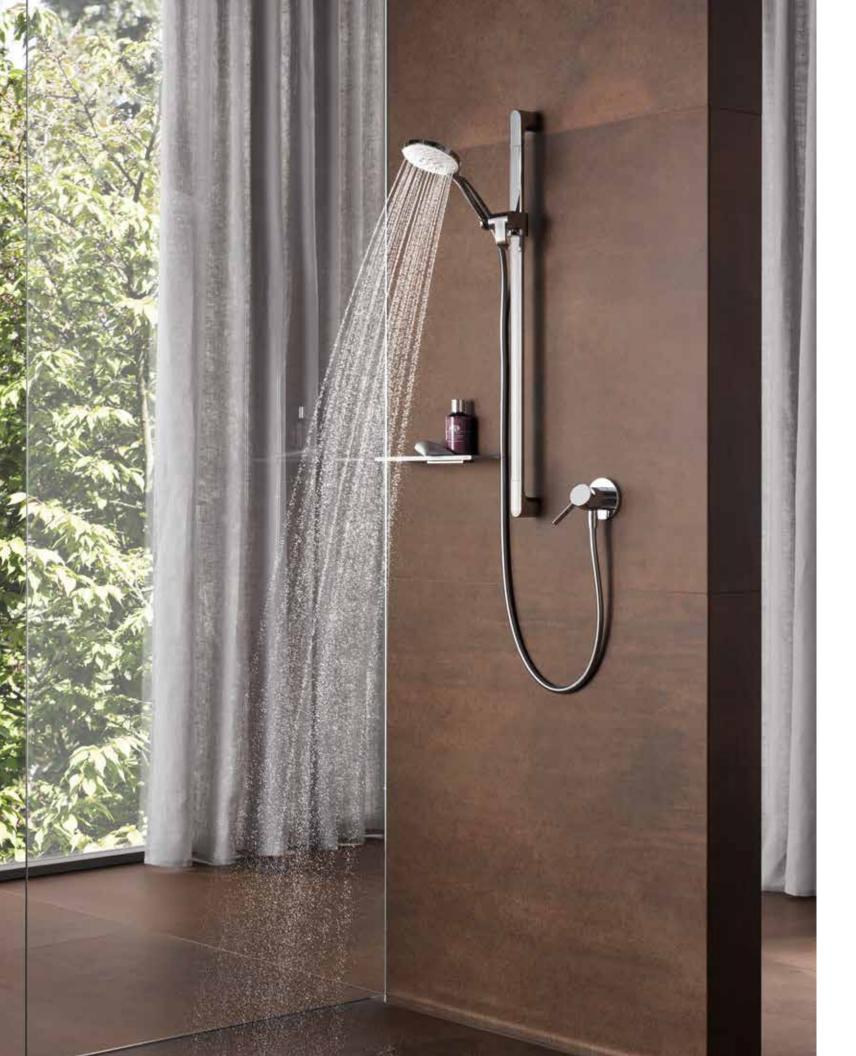

## The new minimalism in the shower

With the new member of the IXMO family the motto "less can do more" has never been so true. IXMO SOLO is a genuine functional wonder: The impressive thing about this little module is its intelligent combination of innovative technology and minimalist design.

The result is a fitting that uniquely combines single-lever mixer and hose connection. A minimum in installation work and a maximum in convenience – because, all that is necessary for a complete shower solution is IXMO SOLO and no other water-conducting element.

The product design of IXMO SOLO is so consistent and small that it produces a picture of perfection in the shower wherever it is in use. And with the round or rectangular decor disc alternatives, IXMO SOLO also perfectly matches all other KEUCO lines.

## Brilliant in front of and behind the wall

The special thing about the IXMO SOLO module is its small and uniform dimensions. It always projects out exactly 90 mm from the wall. The diameter or the edge length in the round or rectangular decor disc alternatives is also 90 mm.

The in-wall installation unit can be installed without difficulty in thin walls or during subsequent modernisation work. What makes this possible is the minimum installation depth of 65 mm. And thanks to the intelligent depth-compensation feature, it can be flexibly adjusted by any amount from 65 to 95 mm.

But IXMO SOLO has even more beneficial features: At any time the water temperature and flow rate can be adjusted as needed. That saves energy and money. On top of that the IXMO SOLO is extremely easy to clean, because everything is contained in only one element on the wall.