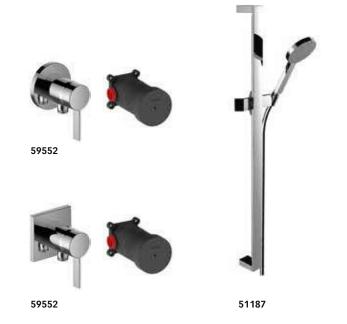

51187

Shower set

consisting of:

position

for shower head,

– 900 mm rail with sliding bracket

height adjustment with handle.

tilt angle adjustable to any

- 1600 mm shower hose

### 59552 Set consisting of:

- Single-lever mixer with wall outlet for shower hose DN 15 Mixing cartridge with ceramic sealing gaskets, temperature limiter and flow rate limiter, wall outlet for shower hose intrinsically safe against backflow in accordance with DIN EN 1717,
- 90 mm projection Finish set consisting of: Lever, sleeve, decor disc (round or rectangular), installation unit and wall outlet for shower hose
- In-wall installation unit for single-lever mixer with wall outlet for shower hose DN 15 Rough part for recessed installation,