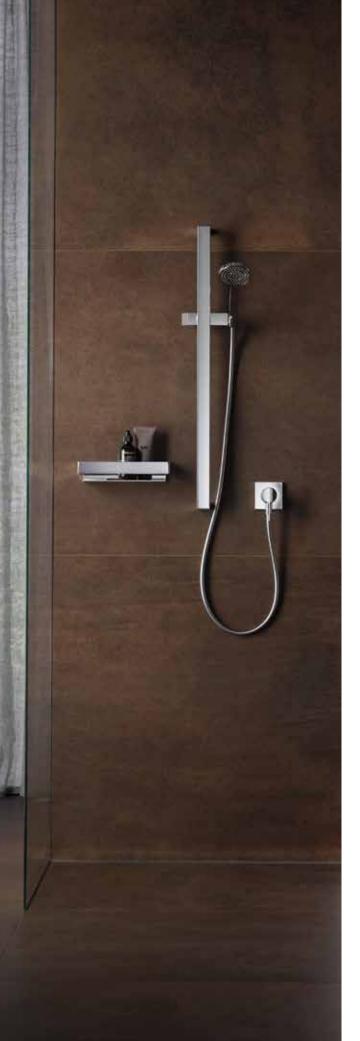

## The new minimalism in the shower

With the new member of the IXMO family the motto "less can do more" has never been so true. IXMO SOLO is a genuine functional wonder: The impressive thing about this little module is its intelligent combination of innovative technology and minimalist design.

The result is a fitting that uniquely combines single-lever mixer and hose connection. A minimum in installation work and a maximum in convenience – because, all that is necessary for a complete shower solution is IXMO SOLO and no other water-conducting element.

The product design of IXMO SOLO is so consistent and small that it produces a picture of perfection in the shower wherever it is in use. And with the round or rectangular decor disc alternatives, IXMO SOLO also perfectly matches all other KEUCO lines.

## Brilliant in front of and behind the wall

The special thing about the IXMO SOLO module is its small and uniform dimensions. It always projects out exactly 90 mm from the wall. The diameter or the edge length in the round or rectangular decor disc alternatives is also 90 mm.