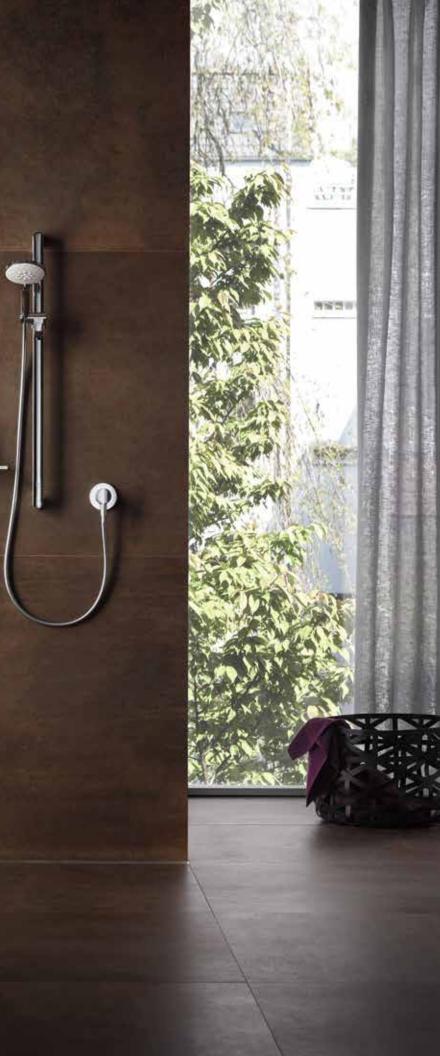

## The new minimalism in the shower

With the new member of the IXMO family the motto "less can do more" has never been so true. IXMO SOLO is a genuine functional wonder: The impressive thing about this little module is its intelligent combination of innovative technology and minimalist design.

The result is a fitting that uniquely combines single-lever mixer and hose connection. A minimum in installation work and a maximum in convenience – because, all that is necessary for a complete shower solution is IXMO SOLO and no other water-conducting element.

The product design of IXMO SOLO is so consistent and small that it produces a picture of perfection in the shower wherever it is in use. And with the round or rectangular decor disc alternatives, IXMO SOLO also perfectly matches all other KEUCO lines.

## Brilliant in front of and behind the wall

The special thing about the IXMO SOLO module is its small and uniform dimensions. It always projects out exactly 90 mm from the wall. The diameter or the edge length in the round or rectangular decor disc alternatives is also 90 mm.