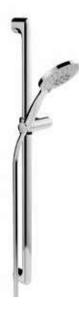

#### 51587 Shower set

consisting of:

- 900 mm rail with sliding bracket for shower head, height adjustment with handle,
- tilt angle adjustable to any position
- Hand shower with normal, soft and massage jet
- 1600 mm shower hose
- Tile compensation plate (5 mm)