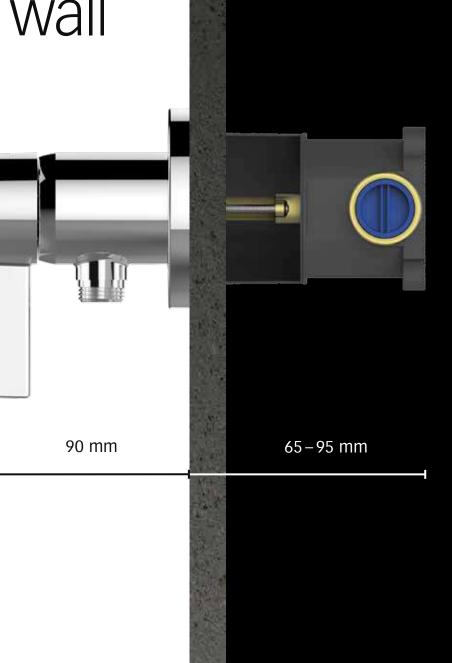

## Brilliant in front of and behind the wall

The special thing about the IXMO SOLO module is its small and uniform dimensions. It always projects out exactly 90 mm from the wall. The diameter or the edge length in the round or rectangular decor disc alternatives is also 90 mm.

The in-wall installation unit can be installed without difficulty in thin walls or during subsequent modernisation work. What makes this possible is the minimum installation depth of 65 mm. And thanks to the intelligent depth-compensation feature, it can be flexibly adjusted by any amount from 65 to 95 mm.

installation depth 65-95 mm

Classification according to noise group I and flow rate class A

Find out more about IXMO and visit our online planner at www.ixmo.de

51587