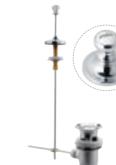

eum

3242 Btu/hr High Gloss White HX304 **£366.00** 

H600 x W606mm

High Gloss White HX303 **£512.00** 



All prices include VAT at 20%. For line drawings visit hudsonreed.co.uk





## BATH & SANITARYWARE ACCESSORIES



Shower Ring 642 x 374 x 1036mm LDA009 £316.00



Shower Ring 683 x 374 x 1092mm LDA010 £576.00



Round Shower Ring Curtain not supplied 800mm ø LA386 **£293.00** 



LEVERS &

HOLDERS

Double Robe Hook

Roll Top Bath Pack

100





Victorian Crosshead Radiator Valve Pack Straight (pairs)

EA368 £316.00



# HANDSETS

Small Traditional Handset A3221 **£21.00** LP1



Large Traditional Handset A3150G **£50.00** LP1



Large Traditional Handset A4150G **£58.00** LP1

#### SHOWER ACCESSORIES



Shower Elbow



Basin Waste With Brass Plug and Link Chain E353 £15.00

WASTES



Chrome Traditional Basin Pull Up Waste With White Indice. For use with 3 Tap Hole Basins Mixers E313 £35.00



Chrome Traditional Basin Pull Up Waste With Black Indice. For use with 3 Tap Hole Basins Mixers

E413 **£49.00** 



Exposed Retainer Bath Waste Suitable for baths up to

20mm thick EA381 **£72.00** 

Ś

Classic Exposed Bath Waste Suitable for baths up to 20mm thick. Chrome

overflow pipe EA385 **£94.00** 





As a continually evolving company, we reserve the right to ch orders placed from 1st August 2019. This issue supersedes all be extremely volatile and we reserve the right to review price are as accurate as the printing process allows.

Extended Retainer Bath Waste and Overflow Suitable for baths up to 20mm thick EA329 £39.00



Retainer Bath Waste & Overflow

With Brass P