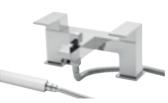

## AMELIA

CONTEMPORARY SQUARE SHOWER BATH

SSB107 **£491.00** Left Hand (shown) SSB108 **£491.00** Right Hand L1700 x W850 x D400mm

Quattro Bath Screen NSBS2 £188.00

**?** Visit hudsonreed.co.uk for all Shower Screen options