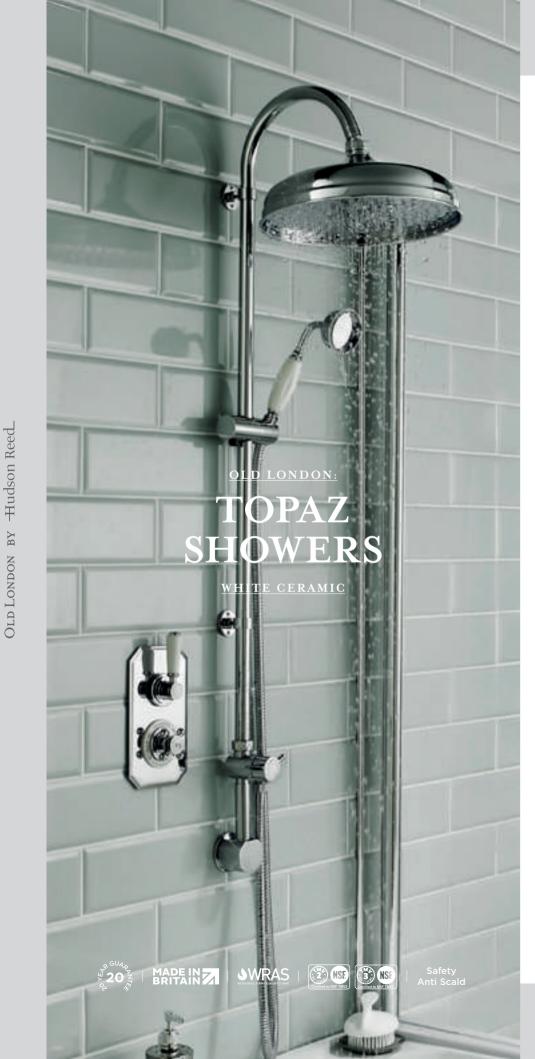

Rounded Vessel H155 x W615 x D360mm

NBV166 £130.00

No overflow

NBV174 £98.00

H160 x W530 x D535mm NBV172 £131.00

75

77

BATHS

All prices include VAT at 20%. For line drawings visit hudsonreed.co.uk

EESTAND ΝG

### BELLA

CONTEMPORARY SQUARE FREESTANDING BATH

Everything feels good about the soft square profile of the Bella bath. It's Indulgent, relaxing and

NBB003 **£2,809.00** L1495 x W720 x D540mm Includes Push Button Waste

00

TANDI ΝG

# FAMILY

BATHS

A PERFECT ACCOMPANIMENT TO ANY BATHROOM, EVEN IN THE MOST CHALLENGING ENVIRONMENTS.