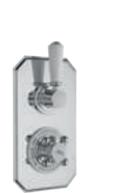

0 LP1

Mono Basin Mixer With pop-up waste O BC305DL £235.00 LP1 ● BC405DL £249.00 LP1

BATH



















- Deck Mounted Bath Filler O BC303DL **£242.00** LP2 • BC403DL **£304.00** LP2
- Wall Mounted Bath Filler O BC303DLWM **£295.00** LP2 • BC403DLWM **£356.00** LP2

#### BIDET



Mono Bidet Mixer O BC306DL £253.00 LP1 ● BC406DL **£263.00** LP1



AD TIO

PS



#### PUSH BUTTON THERMOSTATIC SHOWERS





One Outlet Valve



Two Outlet Valve CPB5311 **£365.00** HP2



Three Outlet Valve CPB5312 **£412.00** HP3

- Works from as little as 1 bar pressure

- Outlets can be operated individually, or enjoy one, two or three simultaneously (depending on valve, accessories and available water pressure - see page 137 for water pressure and flow rate guide)

#### CONCEALED THERMOSTATIC SHOWERS





Twin Concealed Valve TSVT002 **£344.00** LP1 TMV2 VQ20 BC1875/0817 TMV3 VQ20 NSF1938/1217

WRAS 1703023

Triple Concealed Valve TSVT003 **£389.00** LP1

TMV2 VQ21 BC1875/0817 WRAS 1406041 TMV3 VQ21 NSF1938/1217 WRAS 1703023

Twin Concealed Valve with Diverter TSVT004 **£380.00** LP1 Triple Concealed Valve with Diverter

TSVT005 **£426.00** LP1

#### EXPOSED THERMOSTATIC SHOWERS



Twin Exposed Valve TSVT101 £344.00 LP1 Triple Exposed Valve TSVT102 **£389.00** LP1

WRAS 1406041

Combine with the Back to Wall Shower Elbow for hidden pipework. See page 202



Dual Concealed Valve TSVT006 **£307.00** LP1







#### PUSH BUTTON THERMOSTATIC SHOWERS



One Outlet Valve CPB6310 £330.00 HP1



Two Outlet Valve CPB6311 **£365.00** HP2



Three Outlet Valve CPB6312 **£412.00** HP3

- Works from