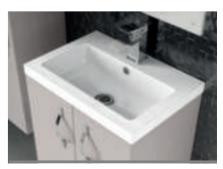

#### MADE IN BRITAIN

MODULAR:

THE CURVED CONTOURS OF THE SOLAR FURNITURE, COMBINED WITH THE TACTILE SUPER MATT TONES, CREATE A UNIQUE AND CONTEMPORARY COLLECTION. CHOOSE THE 600MM BASIN UNIT TO ADD STYLE TO A COMPACT SPACE, OR COMBINE THE 800MM UNIT WITH TWO TALL UNITS TO BRING LUXURY TO AN EXPANSIVE ROOM.

Pure White

Indigo Blue

Cool Grey

FLOOR STANDING

Pure White

Indigo Blue

Cool Grey

600mm Cabinet & Basin H540 x W600 x D450mm 2 Drawer SOL102 £771.00 SOL202 £771.00 SOL302 £771.00