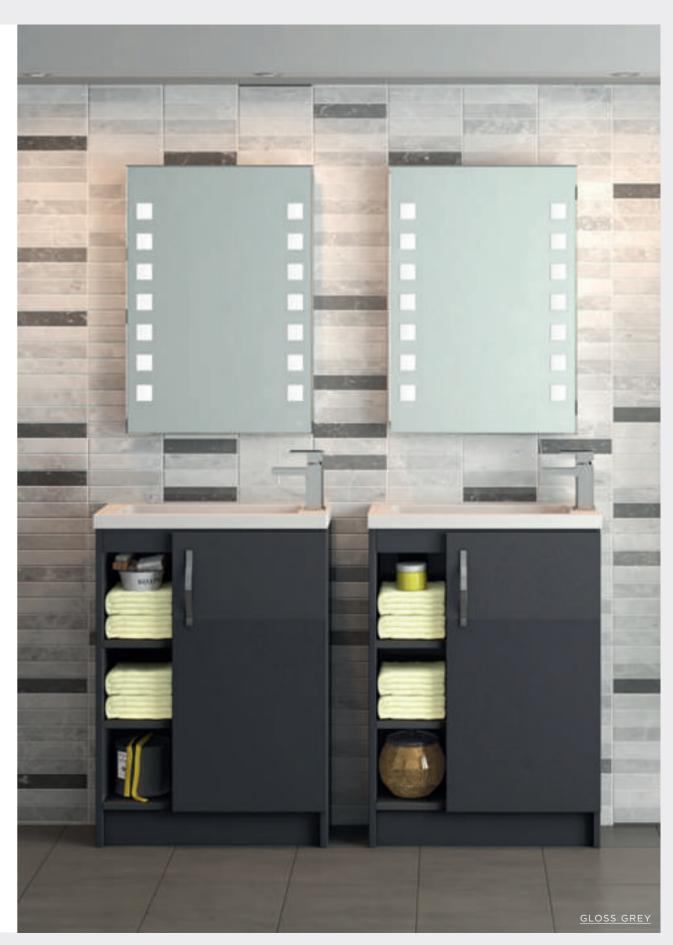

NGE, PERFECT WHERE SPACE IS AT A PREMIUM. WHETHER YOU PREFER FLOOR MOUNTED FURNITURE OR A WALL HUNG OPTION TO INCREASE FLOOR SPACE, APOLLO HAS IT ALL.





Gloss Cashmere



FLOOR

Hudson Reed





500mm Cabinet

2 Door

H540 x W500 x D259mm

APL734C £483.00

APL434C £483.00

400mm Cabinet H850 x W400 x D259mm 1 Door APL722C £469.00 APL422C £469.00

400mm Cabinet

1 Door

H540 x W400 x D259mm

APL732C £440.00

APL432C **£440.00** 

500mm Cabinet H850 x W500 x D259mm 2 Door APL724C £498.00 APL424C £498.00



600mm Cabinet

2 Door

H540 x W600 x D259mm

APL736C £498.00

APL436C **£498.00** 

600mm Cabinet 1 Door, 3 open shelves APL776C £526.00 APL426C £513.00 APL476C £526.00

1 Door







Gloss Cashmere

Gloss Grey



Gloss Cashmere Gloss Grey



Includes Polymarble Basin - 40mm Profile







- I. Measure your available space and select your furniture sizes
- 2. Choose either combination or stand alone units
- 3. Choose slimline or full depth
- 4. Choose your desired colourway & handles

00

100



DISCOVER INTUITIVE FURNITURE WITH THE PERFECT BALANCE OF STORAGE AND STYLE, IDEAL FOR SMALLER BATHROOMS WHERE EVERY CENTIMETRE COUNTS.

#### SMART DESIGNS

Choose from slimline, L-shape and full depth basins, and our twin basin design allows you to double up on storage space without compromising on luxury, with wall hung basin units now also available.

#### POLYMARBLE BASINS

Polymarble ensures a crisp, super smooth finish and is incredibly durable.

#### AVAILABLE COLOURS

Our wide palette of colours reflects the very latest in tonal trends as well as traditional favourites. We