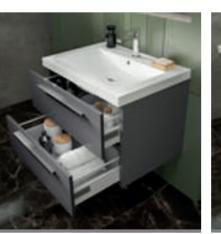

BROWN GREY AVOLA

OUR LUXURIOUS FITTED BATHROOMS ARE IDEALLY SUITED TO LARGER SPACES. WE CAREFULLY BALANCE CHOICE AND FLEXIBILITY WITH AESTHETICS AND STORAGE TO HELP YOU CREATE AN EXTRAORDINARY SUITE.

Choose as many or as few units as you like to create a seamless look and maximise storage space.

Choose from a selection of Ceramic and Polymarble basin designs, and complete the look from our selection of worktops.

Our wide palette of colours reflects the very latest in tonal trends as well as traditional favourites.