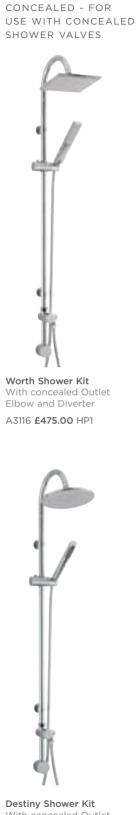

HEAD46A **£322.00** MP

All prices include VAT at 20%. For all wastes, accessories and line drawings please visit hudsonreed.co.uk









#### FIXED HEADS

SUITABLE FOR USE WITH WALL MOUNTED OR CEILING ARMS



Slim Stainless Steel Round Fixed Head 400mm Ø HEAD46 £286.00 MP



Slim Stainless Steel Round Fixed Head 300mm Ø HEAD26 **£242.00** MP



Slim Stainless Steel Round Fixed Head 200mm Ø A3082 £139.00 MP



Cloudburst Brass Fixed Head 230mm Ø A3027 £134.00 MP



Tec 8" Brass Fixed Head 200mm Ø HEAD01 £126.00 MP

 $\frac{1}{2}$ 





#### MULTI OPTION KITS

EXPOSED - FOR USE WITH TOP OUTLET BAR VALVES



Square Telescopic Riser Kit With Diverter. Height is adjustable after installation

Riser Kit

after installation A3113 £286.00 HP1

Height is adjustable

Riser Kit

With Diverter.





With concealed Outlet Elbow and Diverter

A3115 £475.00 HP1



Valves are not included with the Multi Option Shower Kits.





ROUND



Slide Rail Kit Slide Rail Kit Brass/ABS. With Brass/ABS. With multi-function multi-function handset. handset. H730mm H830mm A3041 £104.00 MP A3043 £89.00 MP

Slide Rail Kit

Brass/ABS. With multi-function air induction handset, with up to 25% water saving. H720mm

A3064 £139.00 LP1



#### BODY JETS



Square Tile Body Jet H92 x W92mm BDJ002 **£97.00** Each



Round Sheer Body Jet With swivel A355 **£53.00** Each



Square Body Jet With swivel A354 **£53.00** Each



Round Body Jet With swivel A383 **£36.00** Each

#### ELBOW, FLEX & SEAT





Square Outlet Elbow Chrome plated brass A3245 £26.00





Shower Seat Chrome hinges LA371 **£286.00** 

#### HAN