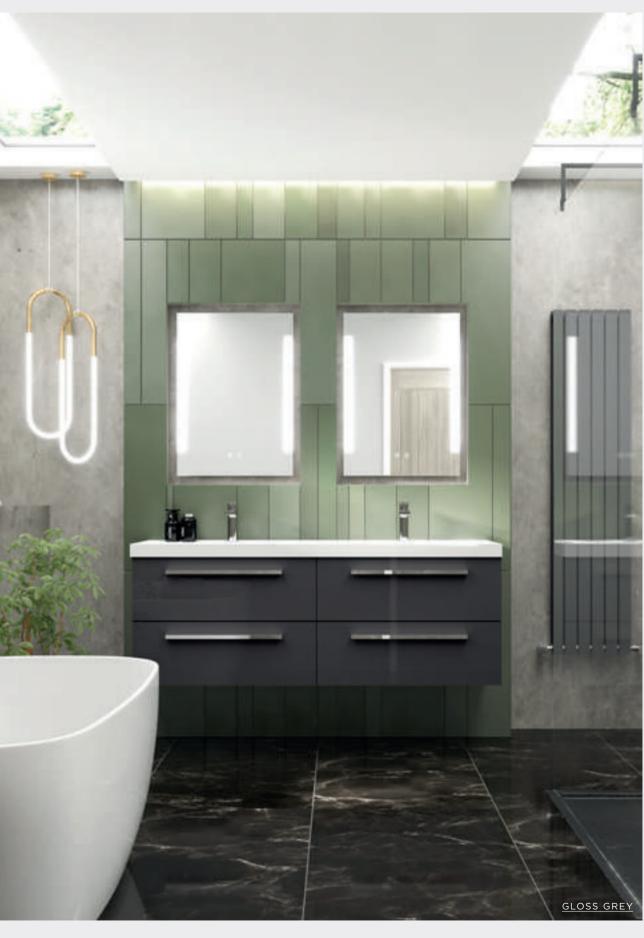

350mm Tall Unit H1200 x W350 x D250mm 1 Door FMB3623 **£404.00** FMB1623 **£404.00** 

Includes Polymarble Basin - 1000mm left hand shown

MODULAR:

QUARTET

THE QUARTET FURNITURE IS A PERFECT HIS-AND-HERS CHOICE, WITH OPTIONAL SINGLE OR DOUBLE BASIN UNITS WITH DEEP SOFT-CLOSE DRAWERS, AND A HANDY DOUBLE OR TRIPLE MIRROR CABINET - ALL AVAILABLE IN FIVE STYLISH FINISHES!

WALL HUNG

Gloss White Natural Oak Hacienda Black Gloss Grey Gloss Grey Mist

WALL HUNG

Gloss White

Natural Oak Hacienda Black

Gloss Grey

Gloss Grey Mist

H715 x W600 x D184mm 2 Door OFF117 £257.00 OFF317 £337.00 OFF617 £337.00 OFF917 £388.00 OFG417 £388.00

600mm Mirror Cabinet

720mm Cabinet & Basin H548 x W718 x D500mm 2 Drawer QUA005 £521.00 QUA008 £521.00 QUA007 £521.00 QUA006 £574.00 QUA014 £574.00

1440mm Double Cabinet & Basin H548 x W1436 x D500mm 4 Drawer QUA001 £997.00 QUA004 £997.00 QUA003 £997.00 QUA002 £1,103.00 QUA015 £1,103.00

Gloss Grey Mist

Includes Polymarble basin - 720mm shown Includes Polymarble basin - 1440mm shown

URBAN INCORPORATES THE LATEST HANDLE-LESS DESIGN, CREATED IN ITALY AND NOW HIGHLY POPULAR IN THE UK. THE EARTHY COLOUR PALETTE IS ON TREND, WITH A CHOICE OF CASHMERE GLOSS OR GREY AVOLA.