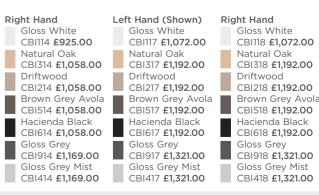

1500mm Full Depth

H904 x W1500 x D355mm

1500mm Full Depth 600mm Vanity Unit, 400mm Base Unit, 500mm WC Unit, 1500mm L-Shaped Basin, 1250 Plinth

| Rig | ht Hand                 |
|-----|-------------------------|
|     | Gloss White             |
|     | CBI116 £910.00          |
|     | Natural Oak             |
|     | CBI316 £1,075.00        |
|     | Driftwood               |
|     | CBI216 £1,075.00        |
|     | Brown Grey Avola        |
|     | CBI516 £1,075.00        |
|     | Hacienda Black          |
|     | CBI616 £1,075.00        |
|     | Gloss Grey              |
|     | CBI916 £1,188.00        |
|     | Gloss Grey Mist         |
|     | CBI416 <b>£1,188.00</b> |
|     |                         |

Left Hand (Shown) **Right Hand** Gloss White CBI113 £925.00 Natural Oak CBI313 £1,058.00 Driftwood E1,075.00 CBI213 £1,058.00 CBI214 £1,058.00 Brown Grey Avola CBI513 £1,058.00 Brown Grey Avola CBI514 £1,058.00 rev Avola 1,075.00 Hacienda Black CBI613 **£1,058.00** CBI614 **£1,058.00** Gloss Grev CBI913 **f1.169.00** Gloss Grev Mist