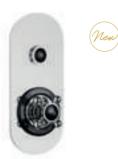

valve, accessories and available water pressure - see page 137 for water pressure and flow rate guide)

#### CONCEALED THERMOSTATIC SHOWERS





Twin Concealed Valve TSVT002 **£344.00** LP1 TMV2 VQ20 BC1875/0817 TMV3 VQ20 NSF1938/1217

WRAS 1703023

Triple Concealed Valve TSVT003 **£389.00** LP1

TMV2 VQ21 BC1875/0817 WRAS 1406041 TMV3 VQ21 NSF1938/1217 WRAS 1703023

Twin Concealed Valve with Diverter TSVT004 **£380.00** LP1 Triple Concealed Valve with Diverter

TSVT005 **£426.00** LP1

#### EXPOSED THERMOSTATIC SHOWERS



Twin Exposed Valve TSVT101 £344.00 LP1 Triple Exposed Valve TSVT102 **£389.00** LP1

WRAS 1406041

Combine with the Back to Wall Shower Elbow for hidden pipework. See page 202



Dual Concealed Valve TSVT006 **£307.00** LP1







#### PUSH BUTTON THERMOSTATIC SHOWERS



One Outlet Valve CPB6310 £330.00 HP1



Two Outlet Valve CPB6311 **£365.00** HP2



Three Outlet Valve CPB6312 **£412.00** HP3

- Works from as little as 1 bar pressure

- Outlets can be operated individually, or enjoy one, two or three simultaneously (depending on valve, accessories and available water pressure - see page 137 for water pressure and flow rate guide)

CONCEALED THERMOSTATIC SHOWERS



Twin Concealed Valve BTSVT002 **£363.00** LP1

TMV2 VQ20 BC1875/0817 TMV3 VQ20 NSF1938/1217 WRAS 1703023

Twin Concealed Valve with Diverter BTSVT004 £398.00 LP1

EXPOSED THERMOSTATIC SHOWERS





Twin Exposed Valve BTSVT101 £363.00 LP1

Triple Exposed Valve BTSVT102 £409.00 LP1

**2** Combine with the Back to Wall Shower Elbow for hidden pipework. See page 202

Triple Concealed Valve BTSVT0