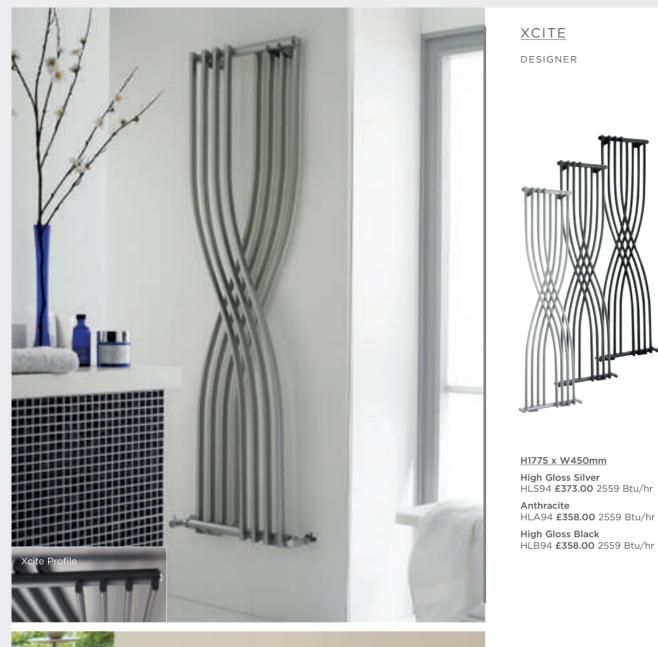

igh Gloss White HL324 £373.00 2763 Btu/hr

<u>H635 x W1180mm</u> High Gloss White HL325 £548.00 3947 Btu/hr

Suitable for use with heating elements see page 154

DOUBLE PANEL

H633 x W826mm High Gloss White HL328 £505.00 4132 Btu/hr

H635 x W1175mm High Gloss White HL329 **£709.00** 5901 Btu/hr





High Gloss Black HLB77H **£500.00** 4609 Btu/hr







#### REVIVE

COMPACT DOUBLE PANEL

H1800 x W236mm High Gloss White HRE007 **£286.00** 3118 Btu/hr Anthracite HRE009 **£309.00** 3118 Btu/hr

#### REVIVE

H1785 x W413mm

WAVE

Anthracite HLA95 **£425.00** 2741 Btu/hr High Gloss Black HLB95 **£425.00** 2542 Btu/hr

REVIVE WITH MIRROR



SINGLE PANEL

H1800 x W499mm Anthracite HLA78 **£548.00** 3251 Btu/hr

DOUBLE PANEL

H1800 x W499mm

Anthracite HLA79 **£797.00** 5075 Btu/hr





NG ROUND





Hudson Reed

High Gloss Silver HLS94 **£373.00** 2559 Btu/hr

High Gloss Black HLB94 **£358.00** 2559 Btu/hr

REFRESH DOUBLE PANEL



H300 x W1064mm High Gloss White HLW22 £432.00 3109 Btu/hr SALVIA

DOUBLE PANEL



H1500 x W383mm High Gloss White HSA002 **£389.00** 3934 Btu/hr Anthracite HSA006 **£403.00** 3934 Btu/hr

H1800 x W383mm High Gloss White HSA001 £432.00 4760 Btu/hr Anthracite HSA005 **£447.00** 4704 Btu/hr





H635 x W863mm High Gloss White HSA004 **£520.00** 3964 Btu/hr

Anthracite HSA008 £532.00 3964 Btu/hr

H635 x W1223mm

High Gloss White HSA003 **£724.00** 5659 Btu/hr

Anthracite HSA007 £738.00 5659 Btu/hr





H383 x W1500mm

High Gloss White HSA002H **£442.00** 3934 Btu/hr

Anthracite HSA006H **£456.00** 3934 Btu/hr

#### H383 x W1800mm

**High Gloss White** HSA001