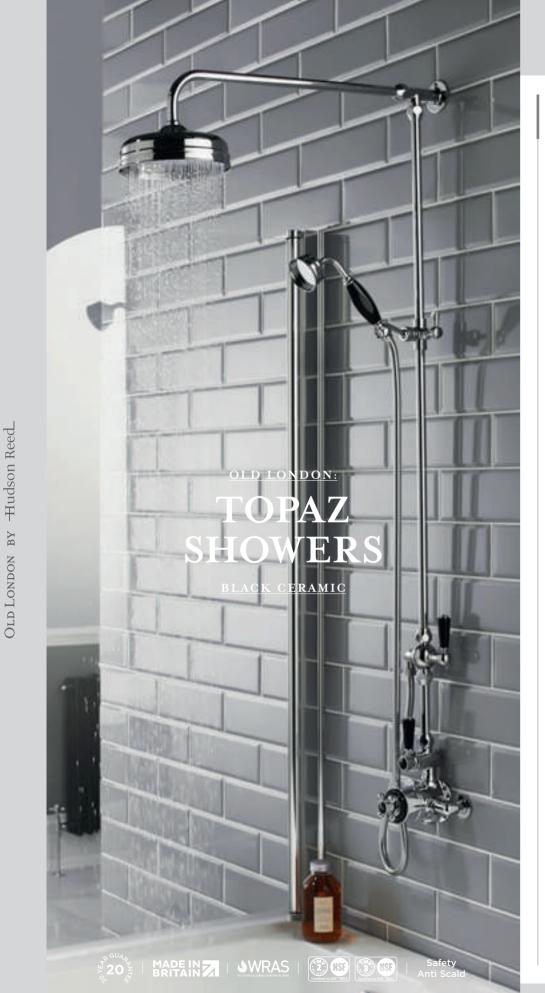

two or three simultaneously (depending on valve, accessories and available water pressure - see page 137 for water pressure and flow rate guide)

#### CONCEALED THERMOSTATIC SHOWERS





Twin Concealed Valve TSVT002 **£344.00** LP1 TMV2 VQ20 BC1875/0817 TMV3 VQ20 NSF1938/1217

WRAS 1703023

Triple Concealed Valve TSVT003 **£389.00** LP1

TMV2 VQ21 BC1875/0817 WRAS 1406041 TMV3 VQ21 NSF1938/1217 WRAS 1703023

Twin Concealed Valve with Diverter TSVT004 **£380.00** LP1 Triple Concealed Valve with Diverter

TSVT005 **£426.00** LP1

#### EXPOSED THERMOSTATIC SHOWERS



Twin Exposed Valve TSVT101 £344.00 LP1 Triple Exposed Valve TSVT102 **£389.00** LP1

WRAS 1406041

Combine with the Back to Wall Shower Elbow for hidden pipework. See page 202



Dual Concealed Valve TSVT006 **£307.00** LP1







#### PUSH BUTTON THERMOSTATIC SHOWERS



One Outlet Valve CPB6310 £330.00 HP1



Two Outlet Valve CPB6311 **£365.00** HP2



Three Outlet Valve CPB6312 **£412.00** HP3

- Works from as little as 1 bar pressure

- Outlets can be operated individually, or enjoy one, two or three simultaneously (depending on valve, accessories and available water pressure - see page 137 for water pressure and flow rate guide)

CONCEALED THERMOSTATIC SHOWERS



Twin Concealed Valve BTSVT002 **£363.00** LP1

TMV2 VQ20 BC1875/0817 TMV3 VQ20 NSF1938/1217 WRAS 1703023

Twin Concealed Valve with Diverter BTSVT004 £398.00 LP1

EXPOSED THERMOSTATIC SHOWERS





Twin Exposed Valve BTSVT101 £363.00 LP1

Triple Exposed Valve BTSVT102 £409.00 LP1

**2** Combine with the Back to Wall Shower Elbow for hidden pipework. Se