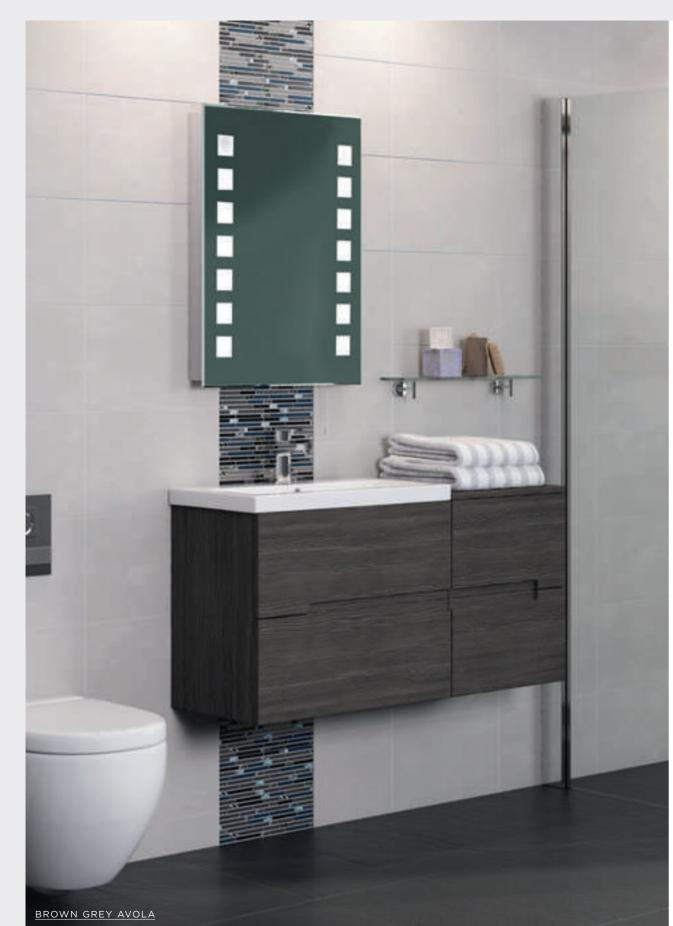

BROWN GREY AVOLA

OUR LUXURIOUS FITTED BATHROOMS ARE IDEALLY SUITED TO LARGER SPACES. WE CAREFULLY BALANCE CHOICE AND FLEXIBILITY WITH AESTHETICS AND STORAGE TO HELP YOU CREATE AN EXTRAORDINARY SUITE.

Choose as many or as few units as you like to create a seamless look and maximise storage space.

Choose from a selection of Ceramic and Polymarble basin designs, and complete the look from our selection of worktops.

Our wide palette of colours reflects the very latest in tonal trends as well as traditional favourites.