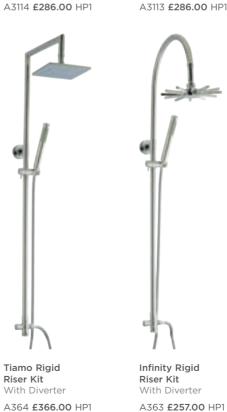

m HEAD46A **£322.00** MP

All prices include VAT at 20%. For all wastes, accessories and line drawings please visit hudsonreed.co.uk









#### FIXED HEADS

SUITABLE FOR USE WITH WALL MOUNTED OR CEILING ARMS



Slim Stainless Steel Round Fixed Head 400mm Ø HEAD46 £286.00 MP



Slim Stainless Steel Round Fixed Head 300mm Ø HEAD26 **£242.00** MP



Slim Stainless Steel Round Fixed Head 200mm Ø A3082 £139.00 MP



Cloudburst Brass Fixed Head 230mm Ø A3027 £134.00 MP



Tec 8" Brass Fixed Head 200mm Ø HEAD01 £126.00 MP

 $\frac{1}{2}$ 





#### MULTI OPTION KITS

EXPOSED - FOR USE WITH TOP OUTLET BAR VALVES



Square Telescopic Riser Kit With Diverter. Height is adjustable after installation

Riser Kit

after installation A3113 £286.00 HP1

Height is adjustable

Riser Kit

With Diverter.





With concealed Outlet Elbow and Diverter

A3115 £475.00 HP1



Valves are not included with the Multi Option Shower Kits.





ROUND



Slide Rail Kit Slide Rail Kit Brass/ABS. With Brass/ABS. With multi-function multi-function handset. handset. H730mm H830mm A3041 £104.00 MP A3043 £89.00 MP

Slide Rail Kit

Brass/ABS. With multi-function air induction handset, with up to 25% water saving. H720mm

A3064 £139.00 LP1



#### BODY JETS



Square Tile Body Jet H92 x W92mm BDJ002 **£97.00** Each



Round Sheer Body Jet With swivel A355 **£53.00** Each



Square Body Jet With swivel A354 **£53.00** Each



Round Body Jet With swivel A383 **£36.00** Each

#### ELBOW, FLEX & SEAT





Square Outlet Elbow Chrome plated brass A3245 £26.00





Shower Seat Chrome hinges LA371 **£286.00** 

#### H