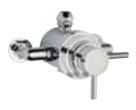

17 **£132.00** LP1





Single Lever Floor Standing Bath Shower Mixer PN321 **£724.00** HP1

Thermostatic Single Lever Floor Standing Bath Shower Mixer PN322 **£1,015.00** HP2

TWIN

TRIPLE





Twin Valve with Diverter KRI3207 £365.00 MP



Triple Valve with Diverter KRI3023 **£412.00** MP



Bath Filler With swivel spout TEX353 **£207.00** LP2



Waterfall Floor Standing Bath Shower Mixer TFR362 **£1,110.00** HP1



Bath Shower Mixer With swivel spout, shower kit and wall bracket TEX354 **£234.00** LP2

#### VALQUEST

Look out for the VQ number next to each WRAS and TMV approved product.

#### VQ20 Single outlet

TMV2 BC1875/0817 TMV3 NSF1938/1217 WRAS 1703023

VQ21 Two outlets

TMV2 BC1875/0817 TMV3 NSF1938/1217 WRAS 1703023

SHOWER HEADS, ARMS, KITS & ACCESSORIES

Pages 126—131

DUAL



Exposed Valve JTY026 £312.00 LP1 WRAS 1406041



Concealed Valve JTY025 £307.00 LP1 WRAS 1406041





Side Action Mini Basin Mixer With push button waste PN386 **£126.00** LP1



Side Action Basin Mixer With push button waste PN380 **£126.00** LP1



Mono Basin Mixer With swivel spout and waste TEL315 £135.00 LP1



High Rise Mixer With swivel spout PK370 **£214.00** LP1







3 Tap Hole Basin Mixer

With swivel spout and

TEL337 £169.00 LP1

pop-up waste

4 Tap Hole Bath Shower Mixer With swivel spout, shower kit and hose retainer TEL334S **£294.00** HP1





Single Lever Floor Standing Bath Shower Mixer PN321 **£724.00** HP1

Thermostatic Single Lever Floor Standing Bath Shower Mixer PN322 £1,015.00 HP2

TWIN

TRIPLE



Triple Valve VQ21 A3003 £373.00 LP1

Triple Valve with Diverter A