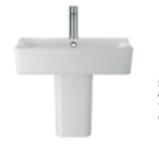

# CERAMICS:

MAYA

FROM COMPACT TO LARGE, ELEGANT AND CONTEMPORARY, THE MAYA BASIN DESIGNS HAVE ALL THE FEATURES THAT YOU WOULD EXPECT IN AN ULTRA MODERN BATHROOM.

| BASINS & PEDESTA | ALS                                                                                        | W |
|------------------|--------------------------------------------------------------------------------------------|---|
|                  |                                                                                            |   |
|                  | <b>850mm Basin</b><br><b>&amp; Semi Pedestal</b><br>W850 x D465mm<br>CCL007 <b>£372.00</b> |   |
|                  | 650mm Basin<br>& Semi Pedestal<br>W650 x D465mm<br>CCL006 £327.00                          |   |
| _                | <b>550mm Basin</b><br><b>&amp; Semi Pedestal</b><br>W550 x D465mm<br>CCL005 <b>£320.00</b> |   |
|                  |                                                                                            |   |
|                  | 850mm Basin<br>& Full Pedestal<br>H850 x W850 x D465mm<br>CCL004 £345.00                   |   |
|                  | 650mm Basin<br>& Full Pedestal<br>H850 x W650 x D465mm<br>CCL003 £300.00                   |   |
|                  | 550mm Basin<br>& Full Pedestal<br>H850 x W550 x D465mm<br>CCL002 £293.00                   |   |
|                  |                                                                                            |   |

**e** For all Cistern options see page 61

69 CERAMICS ΜΑΥΑ

CERAMICS:

THE ELEGANT CURVED FACE OF THE LUNA BASIN CO-ORDINATES PERFECTLY WITH ALL THE WC PAN DESIGN OPTIONS.

**BASINS & PEDESTALS** 

520mm Basin & Semi Pedestal W520 x D450mm CMA005 £125.00

420mm Basin & Semi Pedestal W420 x D380n CMA004 £125.00

520mm Basin & Full Pedestal H825 x W520 x D450mm CMA003 **£116.00** 

420mm Basin & Full Pedestal H825 x W420 x D380mm CMA002 £116.00