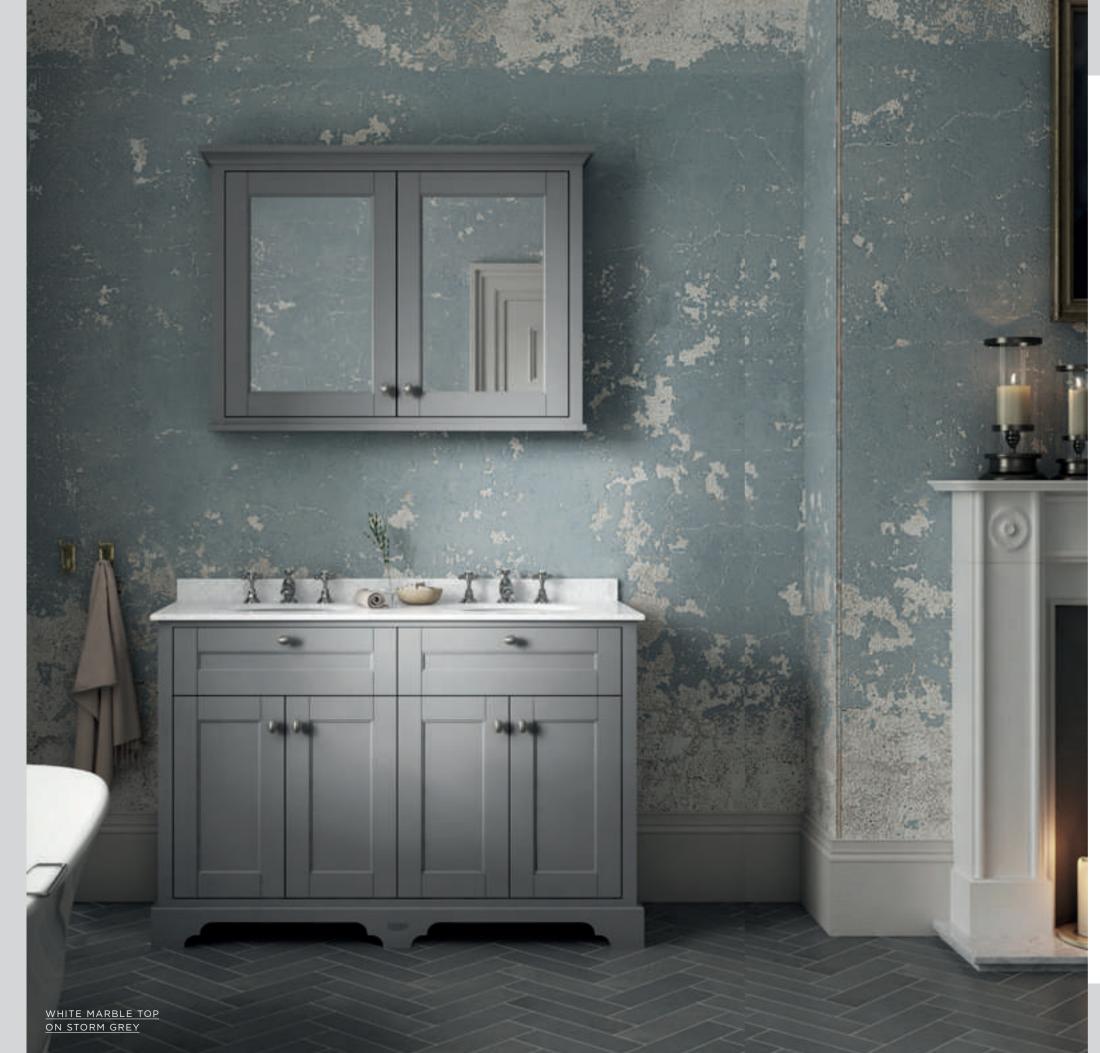

# 

A BEAUTIFUL BLEND OF PRACTICAL STORAGE AND EYE-CATCHING STYLE **CLEVERLY DESIGNED** TO MAKE CLUTTER VANISH AND LEAVE YOUR SPACE FEELING CLEAN AND TRANQUIL.

5 year guarantees unless otherwise stated

#### OUR MODULAR FURNITURE GIVES YOU THE FLEXIBILITY TO INDIVIDUALISE YOUR BATHROOM DESIGN BY INTRODUCING FINE STAND-ALONE PIECES TO CREATE PRECISELY THE LOOK YOU WANT.

#### MADE IN BRITAIN

MODULAR:

THE CURVED CONTOURS OF THE SOLAR FURNITURE, COMBINED WITH THE TACTILE SUPER MATT TONES, CREATE A UNIQUE AND CONTEMPORARY COLLECTION. CHOOSE THE 600MM BASIN UNIT TO ADD STYLE TO A COMPACT SPACE, OR COMBINE THE 800MM UNIT WITH TWO TALL UNITS TO BRING LUXURY TO AN EXPANSIVE ROOM.