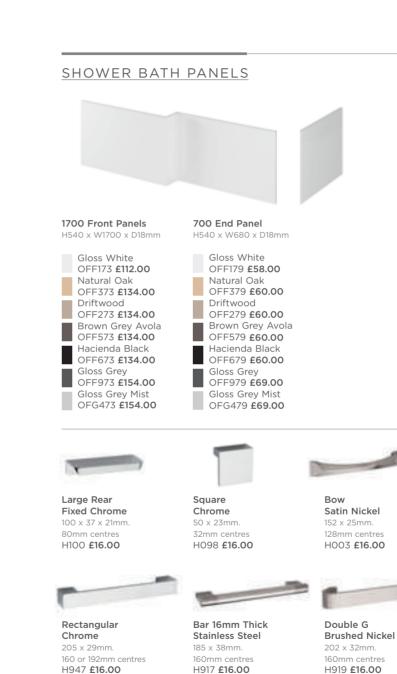

#### STRAIGHT BATH PANELS

H917 £16.00

215 x 30mm.

160mm centres

H401 £16.00

Strap Satin Nickel

206 x 24mm.

192mm centres

H932 £16.00

235 x 32mm. 224mm centres H471 £16.00

#### SUPPLIED HANDLE Small Rear Fixed Satin Nickel 50 x 37 x 21m, 30mm centres Supplied as standard OPTIONAL HANDLES Small Rear Knob **Fixed Chrome** Satin Nickel 28mm Ø x 22mm High 50 x 37 x 21mm H394 £16.00 30mm centres H050 £16.00 Rectangular Sparkle Satin Nickel Chrome 170 x 30mm. 200 x 25mm. 160mm centres 160mm centres H933 £16.00 H824 £16.00 Bar 16mm Thick Strap Stainless Steel Chrome 236 x 36mm. 192 x 24mm. 177mm centre 128mm centres H318 £16.00 H251 £16.00