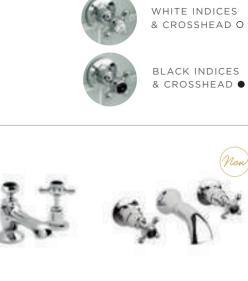

D LONDON



Bath Taps O BC302HX **£123.00** LP1 BC402HX £131.00 LP1





O BC303HXWM **£295.00** LP2 BC403HXWM £356.00 LP2

O BC302DX £123.00 LP1 • BC402DX £131.00 LP1

• BC409DX £442.00 LP1







O BC309HX **£419.00** LP1 • BC409HX **£442.00** LP1



BIDET

Deck Mounted Bath Filler O BC303HX **£242.00** LP2 • BC403HX **£304.00** LP2



Bath Taps

BASIN

Basin Taps\*

O BC301DX £103.00 LP1

• BC401DX £108.00 LP1

TOPAZ

WITH DOME

Mono Basin Mixer

With pop-up waste

O BC305DX £235.00 LP1

BC405DX £249.00 LP1

COLLAR

**CROSSHEAD** 











Mono Bidet Mixer O BC306HX £253.00 LP1 • BC406HX **£263.00** LP1





Deck Mounted Bath Shower Mixer With shower kit

O BC304HX £510.00 LP2 • BC404HX **£537.00** LP2



Wall Mounted Bath Shower Mixer With shower kit O BC304HXWM **£560.00** LP2







3 Tap Hole Basin Mixer With pop-up waste

O BC307DX £333.00 LP1 BC407DX £350.00 LP1 3 Tap Hole Wall Mounted Basin Mixer

O BC317DX **£190.00** LP1 BC417DX £229.00 LP1



Deck Mounted Bath Filler O BC303DX **£242.00** LP2 • BC403DX £304.00 LP2



Wall Mounted Bath Filler O BC303DXWM **£295.00** LP2 • BC403DXWM **£356.00** LP2

BIDET



Mono Bidet Mixer O BC306DX £253.00 LP1 • BC406DX **£263.00** LP1







WITH HEXAGONAL COLLAR

TOPAZ

LEVER

BASIN

**Basin Taps\*** 

BATH

Hudson Reed\_

ΒY

OLD LONDON

O BC301HL £103.00 LP1

BC401HL £108.00 LP1





With pop-up waste O BC305HL **£235.00** LP1 • BC405HL **£249.00** LP1





3 Tap Hole Wall Mounted Basin Mixer O BC317HL **£190.00** LP1

• BC417HL **£229.00** LP1



Bath Taps O BC302HL **£123.00** LP1 • BC402HL **£131.00** LP1



• BC409HL