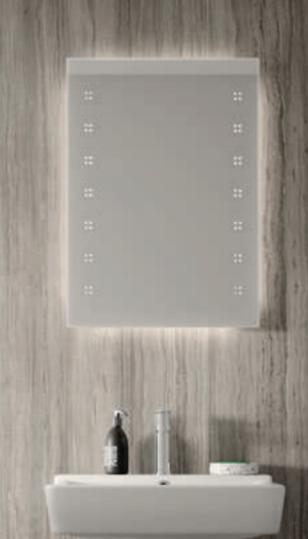

Hudson Reed

Curved Chrome & Clear Acrylic LED Over Mirror Light with IP44 rating. Driver sold seperately. SE34301C0 Cool White **£84.00** 3W

SE34301W0 Warm White **£84.00** 3W SE490050 3W 350mA Driver **£39.00** 3W

Hydra COB LED Over Mirror Light with IP44 rating. Driver sold seperately. SE34201C0 Cool White **£61.00** 3W SE34201W0 Warm White **£61.00** 3W SE490050 3W 350mA Driver £39.00 3W

Neptune Over Cabinet COB T-Bar LED Light with IP44 rating. Driver sold seperately SE34001C0 Cool White **£106.00** 5W SE34001W0 Warm White **£106.00** 5W SE491050 12W 350mA Driver **£39.00** 3W