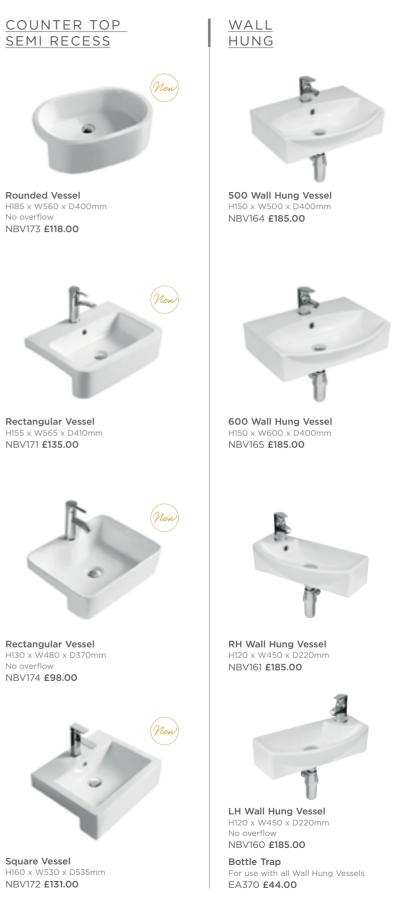

Compact Flush to Wall Pan, Cistern & Soft Close Seat H845 x W380 x D585m CPC027 £504.00

**e** For all Cistern options see page 61

Rounded Vessel

NBV173 £118.00

NBV171 £135.00

No overflow

# COUNTER TOP ROUND & OVAL Round Vessel H120 x W350 x D350mm No overflow NBV162 £185.00 Nen Rounded Vessel H140 x W550 x D350mm No overflow NBV169 **£99.00** Oval Vessel H135 x W490 x D320mm No overflow NBV168 £111.00 Nen

Rounded Vessel H155 x W615 x D360mm

NBV166 £130.00

No overflow

NBV174 £98.00

H160 x W530 x D535mm NBV172 £131.00

75

77

BATHS