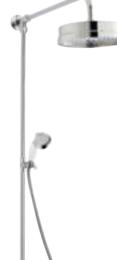

lve BTSVT102 £409.00 LP1

**2** Combine with the Back to Wall Shower Elbow for hidden pipework. See page 202

Triple Concealed Valve BTSVT003 **£409.00** LP1

> Triple Concealed Valve with Diverter BTSVT005 **£448.00** LP1



All prices include VAT at 20%. For line drawings visit hudsonreed.co.uk









Triple Exposed Valve With Rigid Riser Kit & Bath Spout BTSVT103 **£962.00** MP



Hudson Reed

ВΥ

OLD LONDON

#### EXPOSED SHOWER VALVES

#### WITH RIGID RISER KITS.



Traditional Thermostatic Shower Valve & Rigid Riser Kit Top Outlet. White Ceramic. With Diverter A3117 **£747.00** MP



Top Outlet. Without Diverter A3118 **£462.00** MP

#### SHOWER KITS

SUITABLE FOR USE WITH EXPOSED SHOWER VALVES.



Victorian Grand Rigid Riser Kit AM312 £579.00 MP



With Diverter

A3602 £579.00 MP



Luxury Rigid Riser Kit White Ceramic. Without Diverter A3606 £276.00 MP

White Ceramic. With Diverter



Victorian Grand Rigid Riser Kit Black Ceramic. With Diverter

AM412 £608.00 MP



Rigid Riser Kit with concealed elbow Suitable for use with concealed shower valves. A3238 **£475.00** HP1



Rigid Riser Kit A3600 **£257.00** MP



FIXED HEADS & ARMS



12" Apron Fixed Head 300mm Diameter HEAD16 **£286.00** MP



8" Apron Fixed Head 195mm Diameter HEAD21 **£110.00** MP



Tec 8" Fixed Head 200mm Diameter HEAD01 £126.00 MP



6" Shower Rose 125mm Diameter A304 **£145.00** MP



Curved Wall Mounted Arm L315mm ARM06 £67.00



Round Wall Mounted Shower Arm L345mm ARM01 £38.00



SLIDE RAIL KITS

Traditional Slider Rail Kit White ceramic. Outlet Elbow included A3211 **£134.00** LP1



Tradi