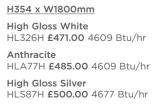

00 4609 Btu/hr

High Gloss Silver HLS87 £447.00 4677 Btu/hr

High Gloss Black HLB77 **£447.00** 4609 Btu/hr



SINGLE PANEL

H354 x W1800mm High Gloss White

H354 x W1500mm High Gloss White HL367H **£339.00** 2460 Btu/hr

HL323H **£383.00** 2736 Btu/hr

DOUBLE PANEL

H354 x W1500mm High Gloss White

HL368H £426.00 3926 Btu/hr Anthracite HLA76H **£442.00** 3926 Btu/hr

High Gloss Silver HLS86H **£456.00** 3926 Btu/hr High Gloss Black

HLB76H **£456.00** 3926 Btu/hr



SINGLE PANEL

H633 x W826mm High Gloss White HL324 £373.00 2763 Btu/hr

<u>H635 x W1180mm</u> High Gloss White HL325 £548.00 3947 Btu/hr

Suitable for use with heating elements see page 154

DOUBLE PANEL

H633 x W826mm High Gloss White HL328 £505.00 4132 Btu/hr

H635 x W1175mm High Gloss White HL329 **£709.00** 5901 Btu/hr





High Gloss Black HLB77H **£500.00** 4609 Btu/hr







#### REVIVE

COMPACT DOUBLE PANEL

H1800 x W236mm High Gloss White HRE007 **£286.00** 3118 Btu/hr Anthracite HRE009 **£309.00** 3118 Btu/hr

#### REVIVE

H1785 x W413mm

WAVE

Anthracite HLA95 **£425.00** 2741 Btu/hr High Gloss Black HLB95 **£425.00** 2542 Btu/hr

REVIVE WITH MIRROR



SINGLE PANEL

H1800 x W499mm Anthracite HLA78 **£548.00** 3251 Btu/hr

DOUBLE PANEL

H1800 x W499mm

Anthracite HLA79 **£797.00** 5075 Btu/hr





NG ROUND





Hudson Reed

High Gloss Silver HLS94 **£373.00** 2559 Btu/hr

High Gloss Black HLB94 **£358.00** 2559 Btu/hr

REFRESH DOUBLE PANEL



H300 x W1064mm High Gloss White HLW22 £432.00 3109 Btu/hr SALVIA

DOUBLE PANEL



H1500 x W383mm High Gloss White HSA002 **£389.00** 3934 Btu/hr Anthracite HSA00