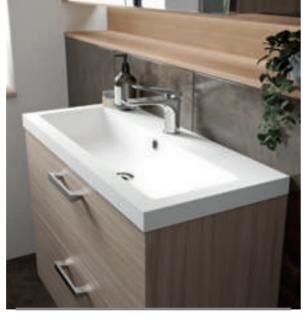

#### **CERAMIC & POLYMARBLE BASINS**

Ceramic won't fade or discolour and will be a great colour match for your toilet. Polymarble ensures a crisp, super smooth finish and is incredibly durable.

#### MADE IN BRITAIN

MODULAR:

THE CURVED CONTOURS OF THE SOLAR FURNITURE, COMBINED WITH THE TACTILE SUPER MATT TONES, CREATE A UNIQUE AND CONTEMPORARY COLLECTION. CHOOSE THE 600MM BASIN UNIT TO ADD STYLE TO A COMPACT SPACE, OR COMBINE THE 800MM UNIT WITH TWO TALL UNITS TO BRING LUXURY TO AN EXPANSIVE ROOM.