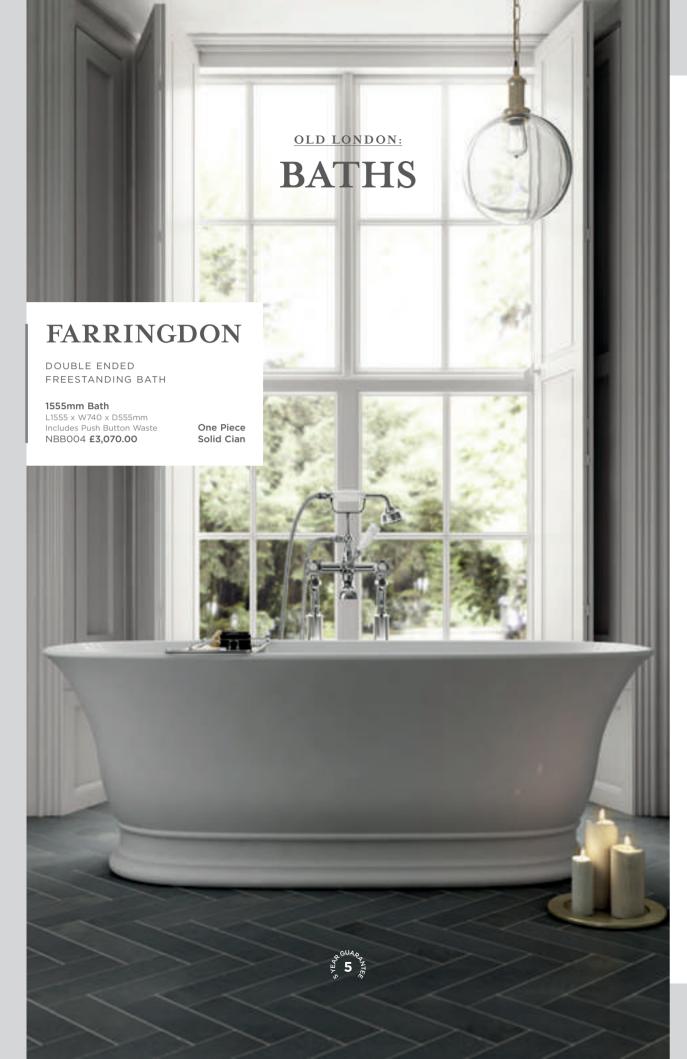

### BELLA

CONTEMPORARY SQUARE FREESTANDING BATH

Everything feels good about the soft square profile of the Bella bath. It's Indulgent, relaxing and

NBB003 **£2,809.00** L1495 x W720 x D540mm Includes Push Button Waste