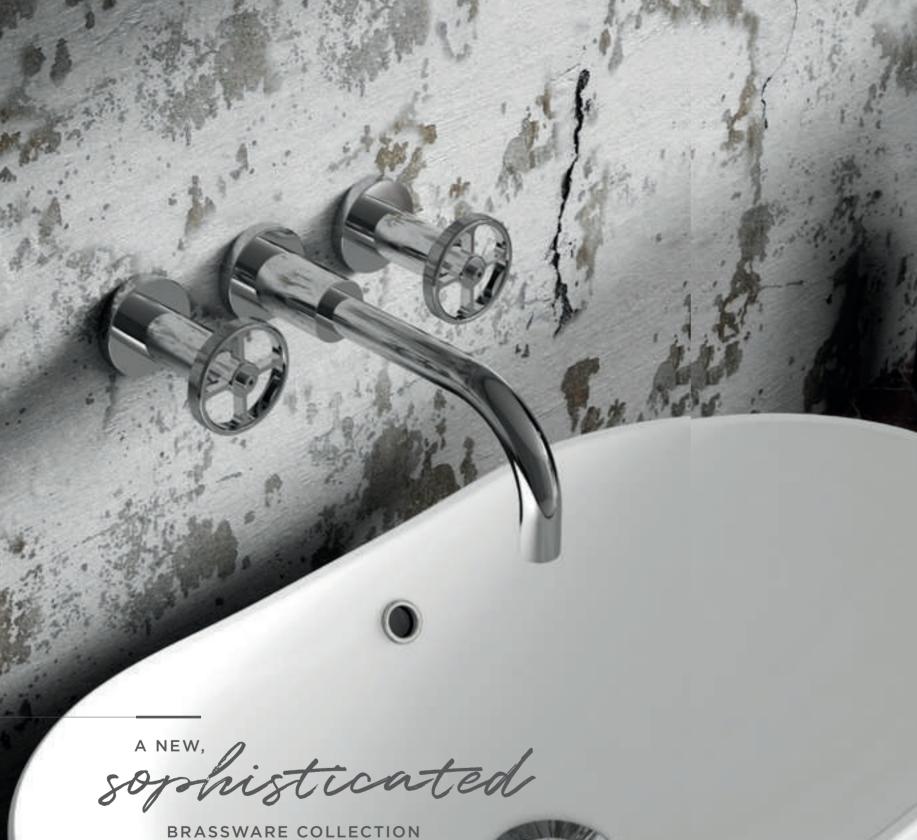

TR71D<br>ed Plinth)<br>all Offset Quadra<br>E<br>E<br>CODE<br>ast STW001<br>te | £85.00<br>£80.00<br>ant Trays |

1300 - 1800mm has a centre waste





101 GLASS SHOWER TRAYS

# PRASESHOWERS

CAREFULLY SCULPTED FROM HIGH-QUALITY BRASS IN A HOST OF STYLES TO SUIT ANY DESIGN THEME. FROM COOL CONTEMPORARY TAPS, TO CLEAN, MINIMAL SHOWER VALVES, OUR BRASSWARE ENSURES SMOOTH OPERATION EVERY TIME.

# 05/

#### Water Pressures

Make sure you know the water pressure in your bathroom before you choose your tap or shower. They sometimes require higher pressure to operate efficiently.

LP1 0.1 Bar Suggested LP2 0.2 Bar Suggested MP 0.5 Bar Suggested HP1 1.0 Bar Suggested HP2 2.0 Bar Suggested

20 20 year

guarantees unless otherwise stated

See pages 136–137 for our guide on choosing your shower

10



DISCOVER PRECISION CONTROL WITH OUR INTUITIVE RANGE OF TAPS, SHOWER VALVES AND CO-ORDINATING ACCESSORIES.

FROM HUDSON REED

Hudson Reed



# TAPS & **SHOWERS** BRASSWARE

#### DESIGN FLEXIBILITY

Our Brassware collections incorporate the latest design trends, including contemporary round, square, industrial, and minimalist crosshead and lever designs.

#### **CO-ORDINATION**

All our tap collections are beautifully complemented by a comprehensive range of shower valves, shower heads, arms, kits and accessories, making life simple for you.

#### CERAMIC DISCS

All our taps feature Ceramic Disc technology for smooth and consistent operation.

### VALQUEST

We are the proud owners of the patented Valquest showers – the power behind our stunning valves, that perform to the highest industry