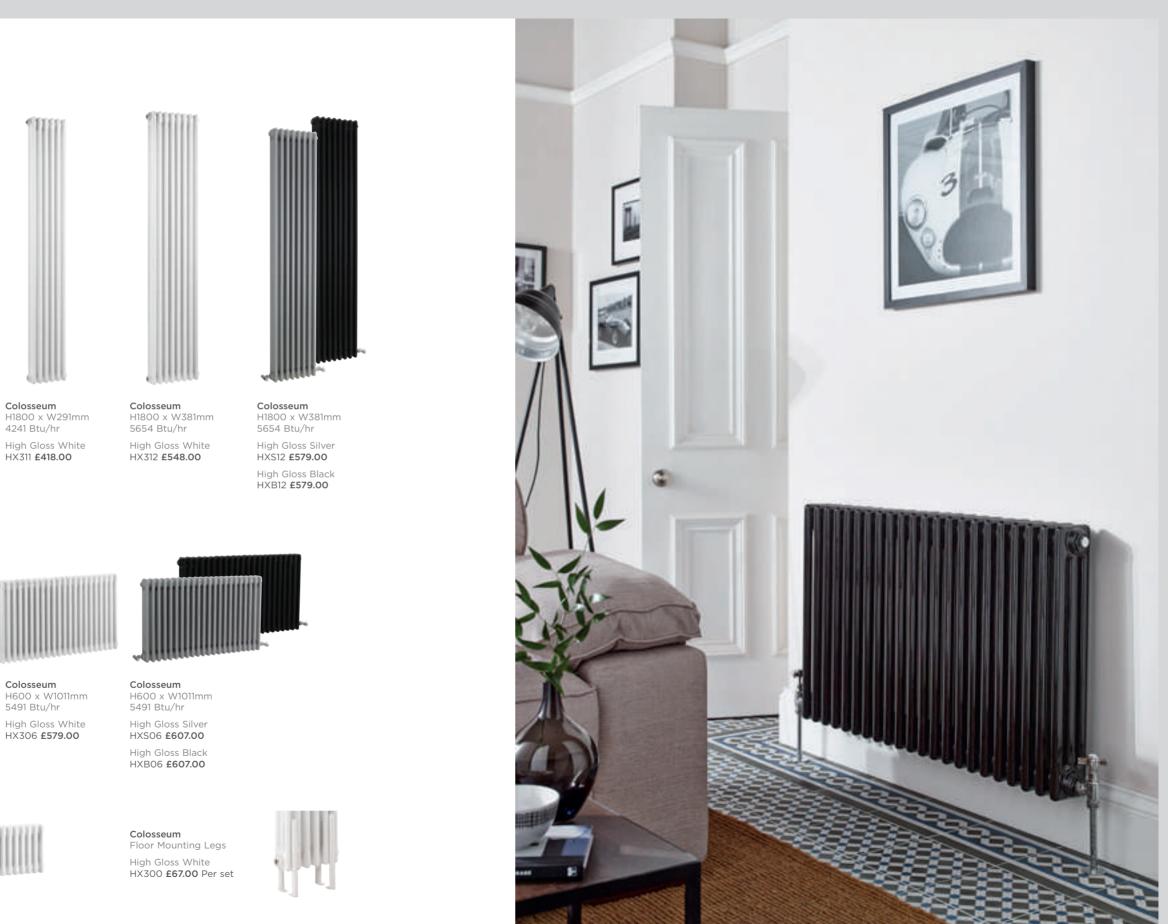

4211 **£139.00** LP1





WALL MOUNTED



Brampton H1362 x W575 x D235mm Chrome & White





Countess H1550 x W600mm Chrome HL354 £870.00

1168 Btu/hr



H748 x W498mm Chrome LDR005 £468.00 636 Btu/hr

#### FLOOR MOUNTED



Brampton H1500 x W575 x D235mm Chrome & White LDR008 **£1,008.00** 2727 Btu/hr

Countess

Chrome

H1550 x W600mm

HL355 £870.00

1025 Btu/hr

Countess

691 Btu/hr

H966 x W676mm Chrome

HT301 £410.00



Tall Marquis H1130 x W553mm Chrome & White HT339 **£826.00** 3121 Btu/hr



Harrow H965 x W673mm Chrome & White MTY022 **£505.00** 2252 Btu/hr



Adelaide H780 x W685 x D230mm Chrome LDR009 £898.00 1250 Btu/hr



Marquis . H960 x W675mm Chrome & Black

HT702 £579.00 2248 Btu/hr



Small Harrow H965 x W540mm Chrome & White

HTD06 **£447.00** 1578 Btu/hr

AD ITIO HEATING



Colosseum H1500 x W291mm 3670 Btu/hr High Gloss White HX308 **£330.00** 

WALL MOUNTED

HORIZONTAL WALL MOUNTED



Colosseum H600 x W786mm

Colosseum

4894 Btu/hr

H1500 x W381mm

High Gloss White HX309 **£475.00** 

4241 Btu/hr High Gloss White HX305 **£432.00** 

**Colosseum** H300 x W1011mm 2858 Btu/hr

Colosseum

3242 Btu/hr High Gloss White HX304 **£366.00** 

H600 x W606mm

High Gloss White HX303 **£512.00** 



All prices include VAT at 20%. For line drawings visit hudsonreed.co.uk





## BATH & SANITARYWARE ACCESSORIES



Shower Ring 642 x 374 x 1036mm LDA009 £316.00



Shower Ring 683 x 374 x 1092mm LDA010 £576.00



Round Shower Ring Curtain not supplied 800mm ø LA386 **£293.00** 



LEVERS &

HOLDERS

Double Robe Hook

Roll Top Bath Pack

100





Victorian Crosshead Radiator