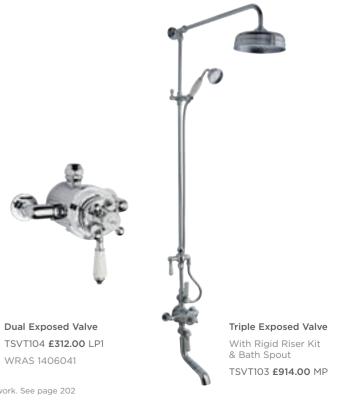

, two or three simultaneously (depending on valve, accessories and available water pressure - see page 137 for water pressure and flow rate guide)

#### CONCEALED THERMOSTATIC SHOWERS





Twin Concealed Valve TSVT002 **£344.00** LP1 TMV2 VQ20 BC1875/0817 TMV3 VQ20 NSF1938/1217

WRAS 1703023

Triple Concealed Valve TSVT003 **£389.00** LP1

TMV2 VQ21 BC1875/0817 WRAS 1406041 TMV3 VQ21 NSF1938/1217 WRAS 1703023

Twin Concealed Valve with Diverter TSVT004 **£380.00** LP1 Triple Concealed Valve with Diverter

TSVT005 **£426.00** LP1

#### EXPOSED THERMOSTATIC SHOWERS



Twin Exposed Valve TSVT101 £344.00 LP1 Triple Exposed Valve TSVT102 **£389.00** LP1

WRAS 1406041

Combine with the Back to Wall Shower Elbow for hidden pipework. See page 202



Dual Concealed Valve TSVT006 **£307.00** LP1







#### PUSH BUTTON THERMOSTATIC SHOWERS



One Outlet Valve CPB6310 £330.00 HP1



Two Outlet Valve CPB6311 **£365.00** HP2



Three Outlet Valve CPB6312 **£412.00** HP3

- Works from as little as 1 bar pressure

- Outlets can be operated individually, or enjoy one, two or three simultaneously (depending on valve, accessories and available water pressure - see page 137 for water pressure and flow rate guide)

CONCEALED THERMOSTATIC SHOWERS



Twin Concealed Valve BTSVT002 **£363.00** LP1

TMV2 VQ20 BC1875/0817 TMV3 VQ20 NSF1938/1217 WRAS 1703023

Twin Concealed Valve with Diverter BTSVT004 £398.00 LP1

EXPOSED THERMOSTATIC SHOWERS





Twin Exposed Valve BTSVT101 £363.00 LP1

Triple Exposed Valve BTSVT102 £409.00 LP1

**2** Combine with the Back to Wall Shower Elbow for hidden pipework.