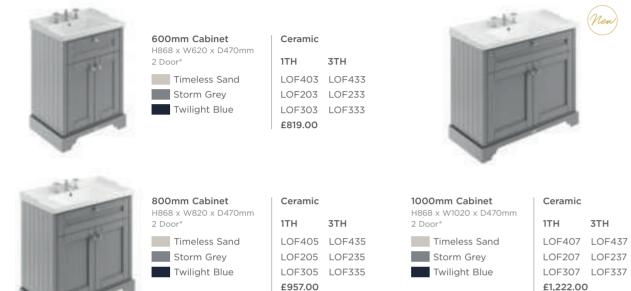

|

1TH 3TH 80 LOF277 LOF280 LOF377 LOF380

#### LOF478 LOF481

Grey Marble

| £1,849.00 | 0       |
|-----------|---------|
| LOF378    | LOF381  |
| LOF278    | LOF281  |
| LO1 4/0   | L01 -01 |

#### Black Marble

| 1TH       | 3TH    |
|-----------|--------|
| LOF476    | LOF479 |
| LOF276    | LOF279 |
| LOF376    | LOF379 |
| £1,849.00 |        |

#### White Marble

|    | 3TH    |
|----|--------|
| 54 | LOF467 |
| 64 | LOF267 |
| 64 | LOF367 |
|    |        |

#### £2,438.00

Grey Marble

#### 1TH 3TH LOF465 LOF468 LOF265 LOF268 LOF365 LOF368 £2,438.00

#### Black Marble

| 1TH       | 3TH    |
|-----------|--------|
| LOF463    | LOF466 |
| LOF263    | LOF266 |
| LOF363    | LOF366 |
| £2,438.00 | )      |



#### OLD LONDON: **FURNITURE** WITH CERAMIC BASINS

#### BASIN UNITS



#### CLOAKROOM BASIN UNITS



| 2TH    | 3TH    |
|--------|--------|
| LOF471 | LOF472 |
| LOF271 | LOF272 |
| LOF371 | LOF372 |
|        |        |
|        |        |
|        |        |







£703.00





| SINGLESS SOCIETY AND