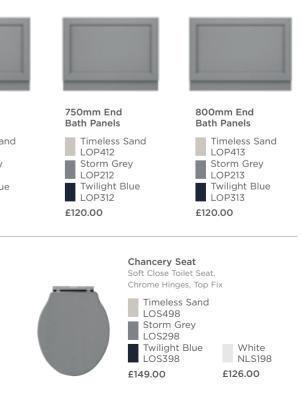

n Unit with Ceramic Basin on Twilight Blue

Cabinet height does include basins. \*With decorative drawer fascia



## OLD LONDON: **FURNITURE**

#### ACCESSORIES

#### **STORAGE & MIRRORS**





600mm Flat Mirror H694 x W600 x D68mm

Timeless Sand LON413

Storm Grey LON213

Twilight Blue LON313

£217.00

600mm Mirror Cabinet H752 x W600 x D193mm 1 Door

| Timeless Sand |
|---------------|
| LON414        |
| Storm Grey    |
| LON214        |
| Twilight Blue |
| LON314        |
| £556.00       |

2 Door Timeless Sand LON417 Storm Grey LON217 Twilight Blue LON317 £736.00

#### **BATH PANELS**









1050mm Mirror Cabinet in Storm Grey



1050mm Mirror Cabinet H752 x W1050 x D193mm



Tall Boy Unit H1180 x W465 x D470mm 1 Door





550mm WC Unit H828 x W560 x D205mm Cistern not included





All prices include VAT at 20%. For line drawings visit hudsonreed.co.uk

CERAMICS:

#### **RICHMOND**

WITH CLEAN WHITE LINES AND SOFT, ANGULAR SHAPES, THE RICHMOND RANGE OF BASINS, PANS AND PEDESTALS BRING AN EARLY EDWARDIAN SENSIBILITY AND STYLE TO THE BATHROOM.

BASINS & PEDESTALS





600mm 1TH Basin & Pedestal H895 x W595 x D470m CCR017 £155.00 Comfort Height H955mm CCR027 £166.00

600mm 2TH Basin & Pedestal H895 x W595 x D470mm CCR020 £155.00 Comfort Height H955mm

560mm 2TH Basin & Pedestal

500mm 2TH Basin & Pedestal

CCR026 £166.00

CCR019 £146.00

CCR029 £157.00

CCR018 £140.00 Comfort Height H955mm

CCR031 £151.00

H895 x W560 x D450mm

Comfort Height H955mm

H895 x W500 x D350mm

560mm 1TH Basin & Pedestal H895 x W560 x D450mm CCR016 £146.00 Comfort Height H955mm CCR030 £157.