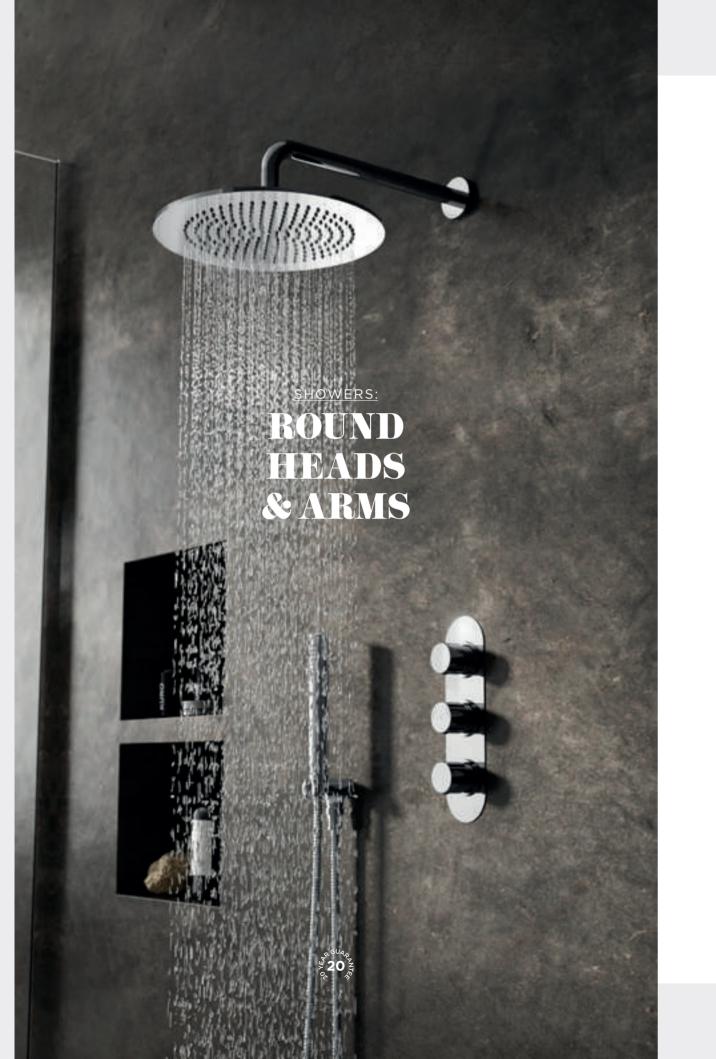

#### LUXURIOUS AND VERSATILE

Transform your bathroom into a beautiful modern space and seek sanctuary under one of our perfectly designed showers.

Conclude your dream escape with a wall mounted or freestanding screen.

#### ) / <u>SELECT YOUR</u> STATEMENT PIECE

Every dream bathroom features a dramatic focal point, be that a striking shower or a beautiful freestanding bath. Discover our full range of components and piece together your perfect space.