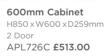

WALL HUNG

Gloss White Natural Oak Hacienda Black Gloss Grey Gloss Grey Mist

WALL HUNG

Gloss White

Natural Oak Hacienda Black

Gloss Grey

Gloss Grey Mist

H715 x W600 x D184mm 2 Door OFF117 £257.00 OFF317 £337.00 OFF617 £337.00 OFF917 £388.00 OFG417 £388.00