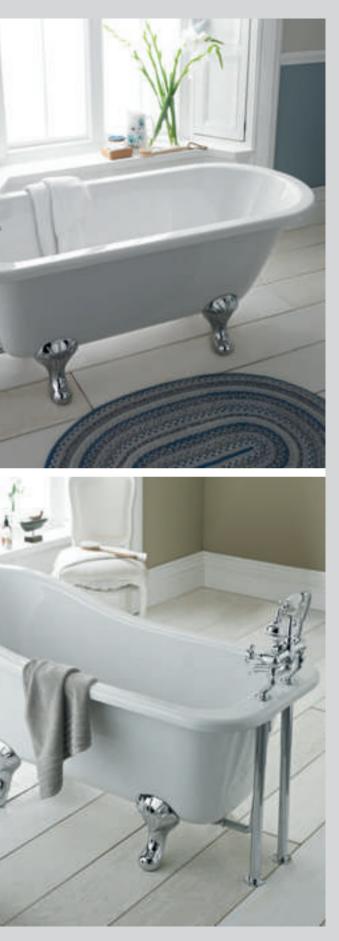

### BELLA

CONTEMPORARY SQUARE FREESTANDING BATH

Everything feels good about the soft square profile of the Bella bath. It's Indulgent, relaxing and

NBB003 **£2,809.00** L1495 x W720 x D540mm Includes Push Button Waste