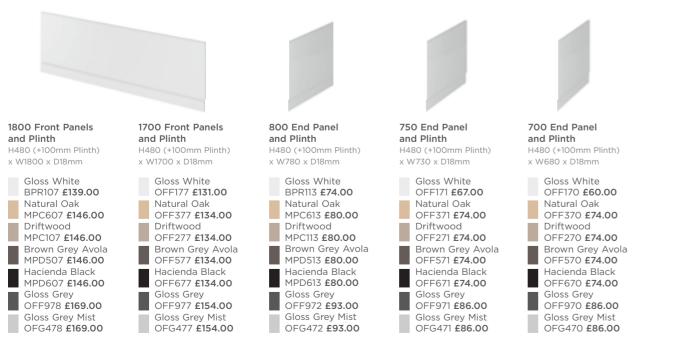

#### SQUARE

. 6

BMON007 £480.00

BMON008 £480.00 L1700 x W700 x D400mm BMON009 £519.00 L1700 x W750 x D400mm

BMON010 £593.00 L1800 x W800 x D400mm

Front Panels 1500mm BPR101 **£99.00** 1600mm BPR103 £104.00 1700mm BPR105 £131.00 1800mm BPR107 £139.00

End Panels 700mm BPR111 **£60.00** 750mm BPR112 £67.00 800mm BPR113 £74.00

Por all colour co-ordinating bath panels see page 56

 $\overline{\bigcirc}$ 

87

GLASS

1900mm High

900 x 800mm Opening: 440mm

1000 x 800mm M1080Q-E8 £615.00 Adjustment: 960-980 x 760-780mm Opening: 455mm