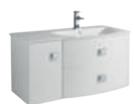

# MODULAR: SARENNA

SOPHISTICATED STYLE WITH ELEGANT CURVES AND SOFT EDGES. AVAILABLE IN 700MM AND 1000MM SIZES, THE VANITY UNITS OFFER AMPLE STORAGE FOR ALL YOUR TOILETRIES, WHILST THE SUBTLE WOODGRAIN TEXTURE OF THE FURNITURE CONTRASTS BEAUTIFULLY WITH THE POLYMARBLE BASIN.

WALL HUNG

Graphite White

700mm Cabinet & Basin H450 x W712 x D506mm 2 Drawer SAR617 **£1,273.00** SAR117 £1,273.00

1000mm Cabinet & Basin H450 x W1012 x D504mm 2 Drawer, 1 Door. Left Hand SAR619L £1,406.00 SAR119L **£1,406.00** 