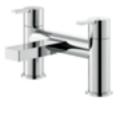

ter SQR3207 **£380.00** MP



SQUA

RE



Three Outlet CPB3312 **£412.00** HP3



All our mono basin mixers come supplied with a waste







Mini Mono Basin Mixer With push button waste SOT345 **£117.00** MP



Mono Basin Mixer With push button waste SOT305 **£132.00** MP



Tall Mono Basin Mixer With push button waste SOT370 **£180.00** MP



Wall Mounted Single Lever Basin Mixer or Bath Filler SOT328 **£192.00** MP



SOT303 **£257.00** LP2



Bath Shower Mixer With shower kit and wall bracket SOT304 **£322.00** LP2







Mini Mono Basin Mixer With push button waste WIL345 £116.00 MP

Mono Basin Mixer With push button waste WIL305 £131.00 MP

1



Tall Mono Basin Mixer With push button waste WIL370 £178.00 MP



Wall Mounted Single Lever Basin Mixer or Bath Filler WIL328 £190.00 MP





Bath Filler WIL303 **£254.00** LP2



Bath Shower Mixer With shower kit and wall bracket WIL304 £318.00 LP2



Mono Basin Mixer With push button waste

DRI305 £134.00 MP

Tall Mono Basin Mixer With push button waste DRI370 £197.00 MP





Wall Mounted Single Lever Basin Mixer or Bath Filler DRI328 £160.00 MP

Bath Filler DRI303 **£197.00** LP2







Bath Shower Mixer With shower kit and wall bracket DRI304 **£240.00** LP2







Twin Valve VQ20 REI3410 £330.00 LP1

Twin Valve with Diverter REI3407 £365.00 MP



Twin Valve VQ20 RND3210 **£344.00** LP1

Twin Valve with Diverter RND3207 **£380.00** MP







Mono Basin Mixer With swivel spout and pop-up waste TIW315 **£180.00** LP1

Bath Filler

TIW353 **£205.00** LP2



Wall Mounted Basin Mixer TIW317 **£205.00** LP1



Bath Shower Mixer