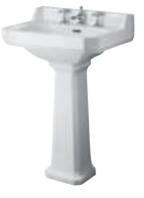

**e** For all Cistern options see page 61

69 CERAMICS ΜΑΥΑ

CERAMICS:

THE ELEGANT CURVED FACE OF THE LUNA BASIN CO-ORDINATES PERFECTLY WITH ALL THE WC PAN DESIGN OPTIONS.

**BASINS & PEDESTALS** 

520mm Basin & Semi Pedestal W520 x D450mm CMA005 £125.00

420mm Basin & Semi Pedestal W420 x D380n CMA004 £125.00

520mm Basin & Full Pedestal H825 x W520 x D450mm CMA003 **£116.00** 

420mm Basin & Full Pedestal H825 x W420 x D380mm CMA002 £116.00