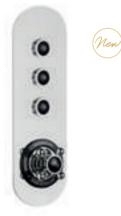

nd flow rate guide)

#### CONCEALED THERMOSTATIC SHOWERS





Twin Concealed Valve TSVT002 **£344.00** LP1 TMV2 VQ20 BC1875/0817 TMV3 VQ20 NSF1938/1217

WRAS 1703023

Triple Concealed Valve TSVT003 **£389.00** LP1

TMV2 VQ21 BC1875/0817 WRAS 1406041 TMV3 VQ21 NSF1938/1217 WRAS 1703023

Twin Concealed Valve with Diverter TSVT004 **£380.00** LP1 Triple Concealed Valve with Diverter

TSVT005 **£426.00** LP1

#### EXPOSED THERMOSTATIC SHOWERS



Twin Exposed Valve TSVT101 £344.00 LP1 Triple Exposed Valve TSVT102 **£389.00** LP1

WRAS 1406041

Combine with the Back to Wall Shower Elbow for hidden pipework. See page 202



Dual Concealed Valve TSVT006 **£307.00** LP1







#### PUSH BUTTON THERMOSTATIC SHOWERS



One Outlet Valve CPB6310 £330.00 HP1



Two Outlet Valve CPB6311 **£365.00** HP2



Three Outlet Valve CPB6312 **£412.00** HP3

- Works from as little as 1 bar pressure

- Outlets can be operated individually, or enjoy one, two or three simultaneously (depending on valve, accessories and available water pressure - see page 137 for water pressure and flow rate guide)

CONCEALED THERMOSTATIC SHOWERS



Twin Concealed Valve BTSVT002 **£363.00** LP1

TMV2 VQ20 BC1875/0817 TMV3 VQ20 NSF1938/1217 WRAS 1703023

Twin Concealed Valve with Diverter BTSVT004 £398.00 LP1

EXPOSED THERMOSTATIC SHOWERS





Twin Exposed Valve BTSVT101 £363.00 LP1

Triple Exposed Valve BTSVT102 £409.00 LP1

**2** Combine with the Back to Wall Shower Elbow for hidden pipework. See page 202

Triple Concealed Valve BTSVT003 **£409.00** LP1

> Triple Concealed Valve with Diverter BTSVT005 **£448.00** LP1