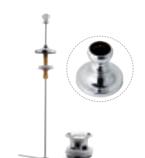

prices include VAT at 20%. For line drawings visit hudsonreed.co.uk





## BATH & SANITARYWARE ACCESSORIES



Shower Ring 642 x 374 x 1036mm LDA009 £316.00



Shower Ring 683 x 374 x 1092mm LDA010 £576.00



Round Shower Ring Curtain not supplied 800mm ø LA386 **£293.00** 



LEVERS &

HOLDERS

Double Robe Hook

Roll Top Bath Pack

100





Victorian Crosshead Radiator Valve Pack Straight (pairs)

EA368 £316.00



# HANDSETS

Small Traditional Handset A3221 **£21.00** LP1



Large Traditional Handset A3150G **£50.00** LP1



Large Traditional Handset A4150G **£58.00** LP1

#### SHOWER ACCESSORIES



Shower Elbow



Basin Waste With Brass Plug and Link Chain E353 £15.00

WASTES



Chrome Traditional Basin Pull Up Waste With White Indice. For use with 3 Tap Hole Basins Mixers E313 £35.00



Chrome Traditional Basin Pull Up Waste With Black Indice. For use with 3 Tap Hole Basins Mixers

E413 **£49.00** 



Exposed Retainer Bath Waste Suitable for baths up to

20mm thick EA381 **£72.00** 

Ś

Classic Exposed Bath Waste Suitable for baths up to 20mm thick. Chrome

overflow pipe EA385 **£94.00** 





As a continually evolving company, we reserve the right to ch orders placed from 1st August 2019. This issue supersedes all be extremely volatile and we reserve the right to review price are as accurate as the printing process allows.

Extended Retainer Bath Waste and Overflow Suitable for baths up to 20mm thick EA329 £39.00



Retainer Bath Waste & Overflow

With Brass Plug and Link Chain. Suitable for baths up to 20mm thick E348 **£25.00** 



Classic Concealed Bath Waste

Suita