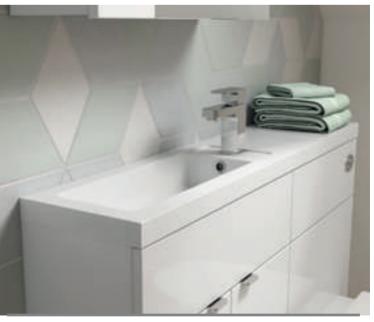

# FUSION SMART: WALL HUNG

OUR WALL HUNG COLLECTION OOZES STYLE AND FUNCTIONALITY, ALLOWING YOU TO CREATE THE ILLUSION OF SPACE WITHOUT COMPROMISING ON STORAGE. THOUGHTFUL WALL HUNG DESIGNS INCLUDE TWIN BASINS, FULL DEPTH DESIGNS WITH EXTRA STORAGE, AND SLEEK SLIMLINE OPTIONS FOR A MINIMAL LOOK.

GLOSS GREY MIST

GLOSS GREY

FULL DEPTH BASIN

800mm Wall Hung Vanity 800mm 2 Drawer Vanity Unit, 800mm Basin H579 x W800 x D355mm CBI231 £532.00

800mm Mirror Unit H715 x W800 x D182mm OFF219 £391.00

Handle (optional extra) Rectangular Satin Nickel H933 £16.00 (each)