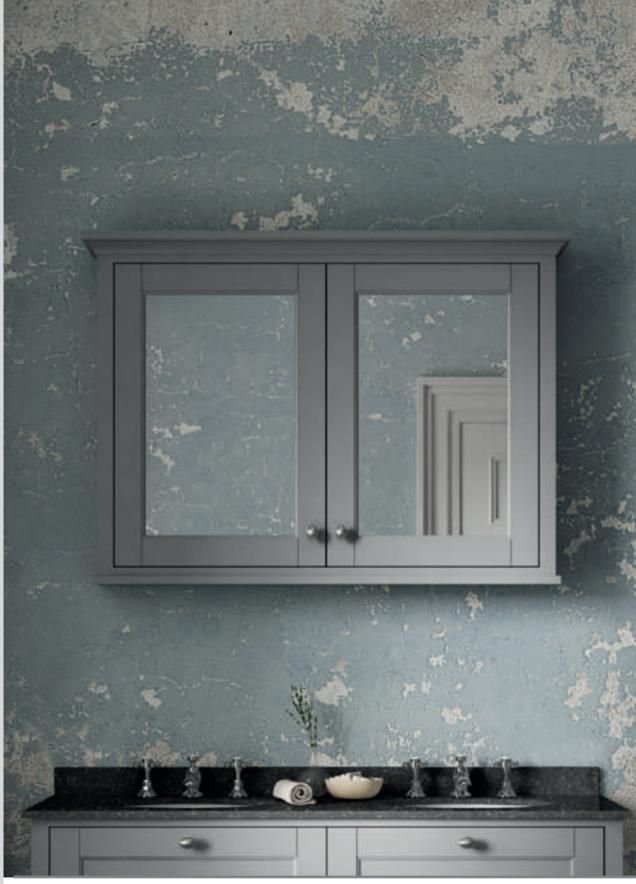

1350mm Mirror Cabinet

H715 x W1347 x D184mm

QUA009 £448.00

QUA012 £448.00

QUA011 £448.00

QUA010 £477.00

QUA013 £477.00

3 Door

WALL HUNG

Gloss White Natural Oak Hacienda Black Gloss Grey Gloss Grey Mist

WALL HUNG

Gloss White

Natural Oak Hacienda Black

Gloss Grey

Gloss Grey Mist

H715 x W600 x D184mm 2 Door OFF117 £257.00 OFF317 £337.00 OFF617 £337.00 OFF917 £388.00 OFG417 £388.00