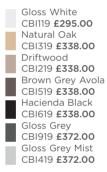

Gloss White CBI101 £617.00 Natural Oak CBI301 £734.00 Driftwood CBI201 677 CBI201 £734.00 Brown Grey Avola CBI501 £734.00 lacienda Black CBI601 £734.00 Gloss Grey CBI901 £812.00 Gloss Grey Mist Gloss Grey Files CBI401 **£812.00** 

1100mm L-Shaped Basin H904 x W1100 x D355mm

| Left Hand (Shown) | Right Hand       |
|-------------------|------------------|
| Gloss White       | Gloss White      |
| CBI102 £659.00    | CBI103 £659.00   |
| Natural Oak       | Natural Oak      |
| CBI302 £764.00    | CBI303 £764.00   |
| Driftwood         | Driftwood        |
| CBI202 £764.00    | CBI203 £764.00   |
| Brown Grey Avola  | Brown Grey Avola |
| CBI502 £764.00    | CBI503 £764.00   |
| Hacienda Black    | Hacienda Black   |
| CBI602 £764.00    | CBI603 £764.00   |
| Gloss Grey        | Gloss Grey       |
| CBI902 £839.00    | CBI903 £839.00   |
| Gloss Grey Mist   | Gloss Grey Mist  |
| CBI402 £839.00    | CBI403 £839.00   |
|                   |                  |