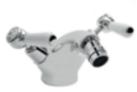

unted Bath Shower Mixer With shower kit

O BC304DLWM £560.00 LP2 • BC404DLWM **£587.00** LP2



O BC309HL £419.00 LP1





BC403HLWM £356.00 LP2

BATH & SHOWER



Deck Mounted Bath Shower Mixer With shower kit

O BC304HL **£510.00** LP2 • BC404HL £537.00 LP2



Bath Shower Mixer With shower kit O BC304HLWM £560.00 LP2

• BC404HLWM **£587.00** LP2

Mono Bidet Mixer O BC306HL **£253.00** LP1 • BC406HL **£263.00** LP1



TOPAZ LEVER WITH DOME COLLAR

BASIN





Basin Taps\* O BC301DL £103.00 LP1 • BC401DL £108.00 LP1

Mono Basin Mixer With pop-up waste O BC305DL £235.00 LP1 ● BC405DL £249.00 LP1

BATH



















- Deck Mounted Bath Filler O BC303DL **£242.00** LP2 • BC403DL **£304.00** LP2
- Wall Mounted Bath Filler O BC303DLWM **£295.00** LP2 • BC403DLWM **£356.00** LP2

#### BIDET



Mono Bidet Mixer O BC306DL £253.00 LP1 ● BC406DL **£263.00** LP1



AD TIO

PS



#### PUSH BUTTON THERMOSTATIC SHOWERS





One Outlet Valve



Two Outlet Valve CPB5311 **£365.00** HP2



Three Outlet Valve CPB5312 **£412.00** HP3

- Works from as little as 1 bar pressure

- Outlets can be operated individually, or enjoy one, two or three simultaneously (depending on valve, accessories and available water pressure - see page 137 for water pressure and flow rate guide)

#### CONCEALED THERMOSTATIC SHOWERS





Twin Concealed Valve TSVT002 **£344.00** LP1 TMV2 VQ20 BC1875/0817 TMV3 VQ20 NSF1938/1217

WRAS 1703023

Triple Concealed Valve TSVT003 **£389.00** LP1

TMV2 VQ21 BC1875/0817 WRAS 1406041 TMV3 VQ21 NSF1938/1217 WRAS 1703023

Twin Concealed Valve with Diverter TSVT004 **£380.00** LP