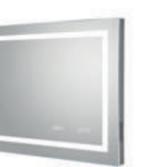

£437.00 21.12W



LED Touch Sensor Mirror with

H700 x W500 x D30mm

LQ086 **£281.00** 6.53W

lona LED Touch Sensor Mirror with ambient lighting H700 x W900mm x D30mm

LQ071 **£344.00** 15W



Vizor

demister pad



LED Touch Sensor Mirror with

H600 x W800 x D30mm

LQ087 £324.00 10.88W

Backlit Mirror with touch sensor technology and demister pad H600 x W800 x D45mm LQ019 £344.00 40W







Safety Glass





Hudson Reed

#### TOUCH SENSOR



Reverie LED Touch Sensor Mirror with demister pad H700 x W500 x D30mm LQ089 **£305.00** 13W



Prisma LED Touch Sensor Mirror with

clock, demister pad & Bluetooth connectivity H700 x W500 x D50mm

LQ091 £553.00 23.2W



Maverick

LED Touch Sensor Backlit Mirror H700 x W550 x D45mm LQ041 **£272.00** 32W

H800 x W600 x D85mm

LQ060 £512.00 1.44W







Prisma LED Touch Sensor Mirror

with clock, demister pad & Bluetooth connectivity H600 x W800 x D50mm

LQ092 £590.00 29W



LED Touch Sensor Mirror with demister pad, stereo speakers, Bluetooth connectivity, 5mm safety film-backed mirror glass











Meloso

shaver socket H700 x W500 x D140mm LQ093 **£487.00** 12.96W

#### MOTION SENSOR



LED Mirror with demister pad and motion sensor technology H800 x W600 x D50mm LQ365 **£403.00** 3.36W



Lucio Infinity

LED Mirror with motion sensor technology. Can be fitted vertically or horizontally H800 x W600 x D45mm

LQ043 **£432.00** 3.6W



LED soft close motion sensor swipe mirror cabinet with



#### Meloso

LED soft close motion sensor swipe mirror cabinet with shaver socket

H600 x W800 x D140mm

LQ094 **£546.00** 11.04W

## 08/ TRADI