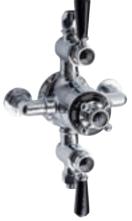

389.00** LP1

WRAS 1406041

Combine with the Back to Wall Shower Elbow for hidden pipework. See page 202



Dual Concealed Valve TSVT006 **£307.00** LP1







#### PUSH BUTTON THERMOSTATIC SHOWERS



One Outlet Valve CPB6310 £330.00 HP1



Two Outlet Valve CPB6311 **£365.00** HP2



Three Outlet Valve CPB6312 **£412.00** HP3

- Works from as little as 1 bar pressure

- Outlets can be operated individually, or enjoy one, two or three simultaneously (depending on valve, accessories and available water pressure - see page 137 for water pressure and flow rate guide)

CONCEALED THERMOSTATIC SHOWERS



Twin Concealed Valve BTSVT002 **£363.00** LP1

TMV2 VQ20 BC1875/0817 TMV3 VQ20 NSF1938/1217 WRAS 1703023

Twin Concealed Valve with Diverter BTSVT004 £398.00 LP1

EXPOSED THERMOSTATIC SHOWERS





Twin Exposed Valve BTSVT101 £363.00 LP1

Triple Exposed Valve BTSVT102 £409.00 LP1

**2** Combine with the Back to Wall Shower Elbow for hidden pipework. See page 202

Triple Concealed Valve BTSVT003 **£409.00** LP1

> Triple Concealed Valve with Diverter BTSVT005 **£448.00** LP1



All prices include VAT at 20%. For line drawings visit hudsonreed.co.uk









Triple Exposed Valve With Rigid Riser Kit & Bath Spout BTSVT103 **£962.00** MP



Hudson Reed

ВΥ

OLD LONDON

#### EXPOSED SHOWER VALVES

#### WITH RIGID RISER KITS.



Traditional Thermostatic Shower Valve & Rigid Riser Kit Top Outlet. White Ceramic. With Diverter A3117 **£747.00** MP



Top Outlet. Without Diverter A3118 **£462.00** MP

#### SHOWER KITS

SUITABLE FOR USE WITH EXPOSED SHOWER VALVES.



Victorian Grand Rigid Ris