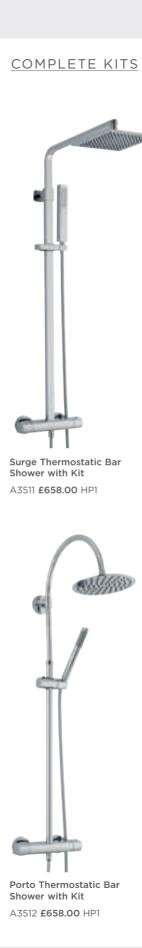

mporary Wall Mounted Arm 5 Heavy duty. L165mm L315mm A3220 £74.00 ARM06 £67.00 Round Ceiling Arm Mitred Wall Mounted Arm L150mm L415mm ARM15 £36.00 ARM07 £67.00 CEILING MOUNTED HEADS Stainless Steel Round Fixed Head and Ceiling Arm 400mm Ø Ceiling arm 300mm HEAD46A **£322.00** MP

All prices include VAT at 20%. For all wastes, accessories and line drawings please visit hudsonreed.co.uk









#### FIXED HEADS

SUITABLE FOR USE WITH WALL MOUNTED OR CEILING ARMS



Slim Stainless Steel Round Fixed Head 400mm Ø HEAD46 £286.00 MP



Slim Stainless Steel Round Fixed Head 300mm Ø HEAD26 **£242.00** MP



Slim Stainless Steel Round Fixed Head 200mm Ø A3082 £139.00 MP



Cloudburst Brass Fixed Head 230mm Ø A3027 £134.00 MP



Tec 8" Brass Fixed Head 200mm Ø HEAD01 £126.00 MP

 $\frac{1}{2}$ 





#### MULTI OPTION KITS

EXPOSED - FOR USE WITH TOP OUTLET BAR VALVES



Square Telescopic Riser Kit With Diverter. Height is adjustable after installation

Riser Kit

after installation A3113 £286.00 HP1

Height is adjustable

Riser Kit

With Diverter.





With concealed Outlet Elbow and Diverter

A3115 £475.00 HP1



Valves are not included with the Multi Option Shower Kits.





ROUND



Slide Rail Kit Slide Rail Kit Brass/ABS. With Brass/ABS. With multi-function multi-function handset. handset. H730mm H830mm A3041 £104.00 MP A3043 £89.00 MP

Slide Rail Kit

Brass/ABS. With multi-function air induction handset, with up to 25% water saving. H720mm

A3064 £139.00 LP1



#### BODY JETS



Square Tile Body Jet H92 x W92mm BDJ002 **£97.00** Each



Round Sheer Body Jet With swivel A355 **£