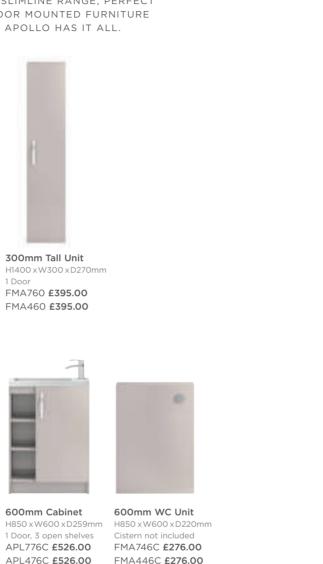

# MODULAR: **APOLLO**

APOLLO TAKES VERSATILITY TO THE NEXT LEVEL WITH THIS FULL DEPTH RANGE ALLOWING MAXIMUM STORAGE. WHETHER YOU PREFER FLOOR MOUNTED FURNITURE OR A WALL HUNG OPTION TO INCREASE FLOOR SPACE, APOLLO HAS IT ALL.

300mm Tall Unit H1400 x W300 x D270mm 1 Door FMA460 £395.00 FMA760 £395.00

600mm Cabinet H850 x W600 x D355mm 2 Door APL426 £584.00 APL726 £584.00

600mm Cabinet 1 Door, 3 open shelves APL476 £584.00 APL776 £584.00

600mm WC Unit H850 x W600 x D355mm H850 x W600 x D220mm Cistern not included FMA446C £276.00 FMA746C **£276.00** 

Includes Polymarble Basin - 40mm Profile