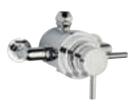

Wall Mounted Side Action Basin Mixer PN381 **£119.00** LP1

Wall Mounted Basin Mixer TEL317 £132.00 LP1



Bath Filler With swivel spout TEL353 **£207.00** LP2



Bath Shower Mixer With swivel spout, shower kit and wall bracket TEL354 **£234.00** LP2





Twin Valve with Diverter A3007 £365.00 MP



Wall Mounted Basin or Bath Filler PK328 £188.00 MP/HP1



Waterfall Floor Standing Bath Shower Mixer TFR362 **£1,110.00** HP1



Wall Mounted Bath Shower Mixer With shower kit PK350 **£248.00** HP1

#### VALQUEST

Look out for the VQ number next to each WRAS and TMV approved product.

#### VQ20 Single outlet

TMV2 BC1875/0817 TMV3 NSF1938/1217 WRAS 1703023

VQ21 Two outlets

TMV2 BC1875/0817 TMV3 NSF1938/1217 WRAS 1703023

#### SHOWER HEADS, ARMS, KITS & ACCESSORIES

Pages 126—131

DUAL



Exposed Valve JTY026 £312.00 LP1 WRAS 1406041



Concealed Valve JTY025 £307.00 LP1 WRAS 1406041



| <u>CEILING</u><br>MOUNTED HEADS                                                                                                                 | FIXED CEILING<br>MOUNTED ARMS                                                                           | FIXED WALL<br>MOUNTED ARMS