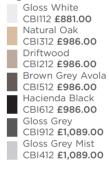

WALL HUNG

Gloss White Natural Oak Hacienda Black Gloss Grey Gloss Grey Mist

WALL HUNG

Gloss White

Natural Oak Hacienda Black

Gloss Grey

Gloss Grey Mist

H715 x W600 x D184mm 2 Door OFF117 £257.00 OFF317 £337.00 OFF617 £337.00 OFF917 £388.00 OFG417 £388.00