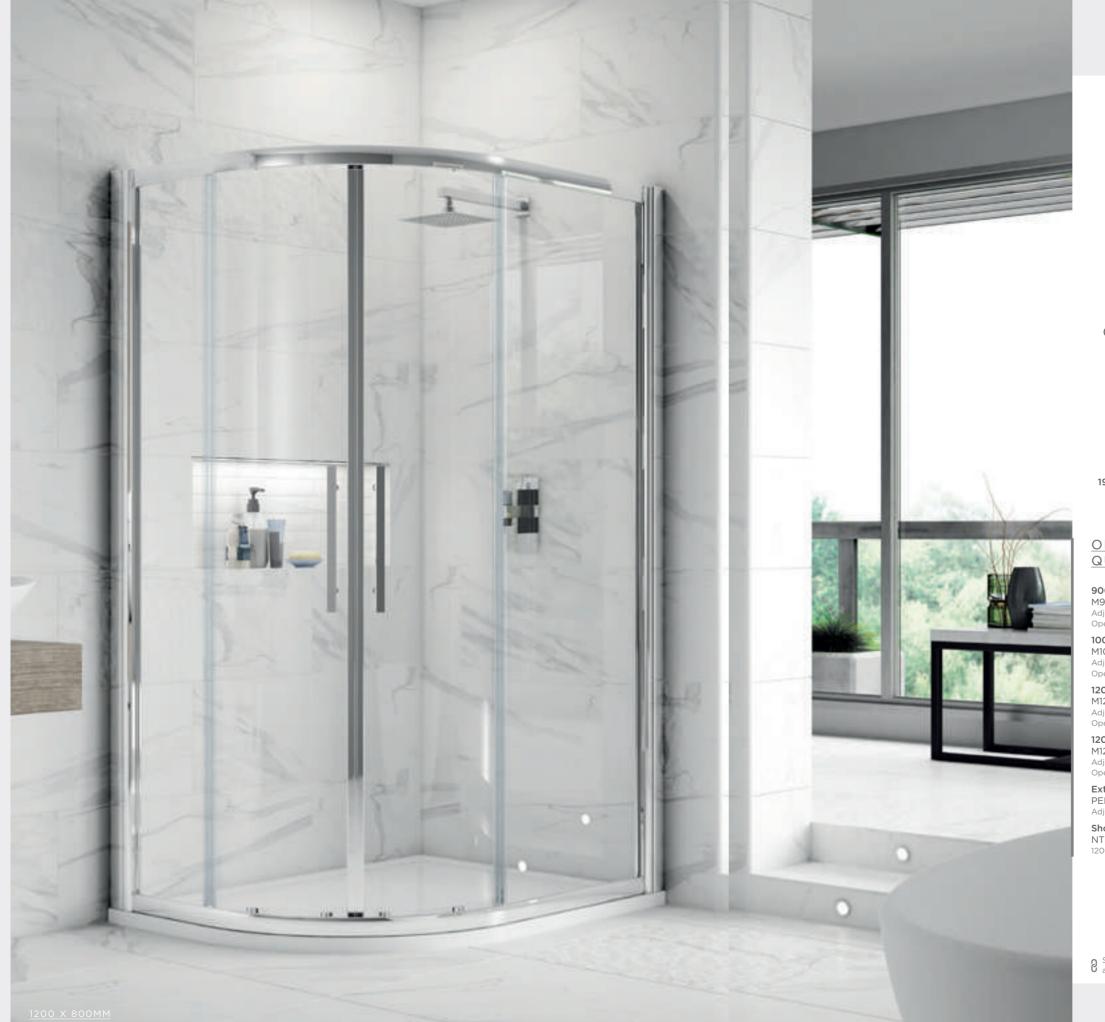

End Panels 700mm BPR111 **£60.00** 750mm BPR112 £67.00 800mm BPR113 £74.00

Por all colour co-ordinating bath panels see page 56

 $\overline{\bigcirc}$ 

87

GLASS

1900mm High

900 x 800mm Opening: 440mm

1000 x 800mm M1080Q-E8 £615.00 Adjustment: 960-980 x 760-780mm Opening: 455mm

1200 x 800mm M1280Q-E8 **£676.00** Adjustment: 1160-1180 x 760-780mm Opening: 455mm

1200 x 900mm M1290Q-E8 **£718.00** Adjustment: 1160-1180 x 860-880mm Opening: 520mm

Extension Kit PEK190 £69.00 Adjustment: +20mm each side

Shower Tray (Shown) NTP112 £167.00 1200 x 800 x 40mm

#### OFFSET QUADRANT

M9080Q-E8 £586.00 Adjustment: 860-880 x 760-780mm

# QUADRANT

Quick

Reversible

Designs

800 x 800mm M800Q-E8 £570.00 Adjustment: 760-780mm Opening: 390mm

900 x 900mm M900Q-E8 £615.00 Adjustment: 860-880mm Opening: 520mm

1000 x 1000mm M1000Q-E8 £658.00 Adjustment: 960-980mm Opening: 520mm

Extension Kit PEK190 £69.00 Adjustment: +20mm each side

8 See page 100 for all shower tray and waste options

Patented EasyFit System for quick and easy assembly

All prices include VAT at 20%. For line drawings and full guarantee details visit hudsonreed.co.uk