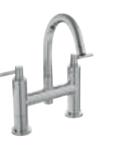

button waste PN386 **£126.00** LP1



Side Action Basin Mixer With push button waste PN380 **£126.00** LP1



Mono Basin Mixer With swivel spout and waste TEL315 £135.00 LP1



High Rise Mixer With swivel spout PK370 **£214.00** LP1







3 Tap Hole Basin Mixer

With swivel spout and

TEL337 £169.00 LP1

pop-up waste

4 Tap Hole Bath Shower Mixer With swivel spout, shower kit and hose retainer TEL334S **£294.00** HP1





Single Lever Floor Standing Bath Shower Mixer PN321 **£724.00** HP1

Thermostatic Single Lever Floor Standing Bath Shower Mixer PN322 £1,015.00 HP2

TWIN

TRIPLE



Triple Valve VQ21 A3003 £373.00 LP1

Triple Valve with Diverter A3023 £412.00 MP



Hudson Reed







Wall Mounted Side Action Basin Mixer PN381 **£119.00** LP1

Wall Mounted Basin Mixer TEL317 £132.00 LP1



Bath Filler With swivel spout TEL353 **£207.00** LP2



Bath Shower Mixer With swivel spout, shower kit and wall bracket TEL354 **£234.00** LP2





Twin Valve with Diverter A3007 £365.00 MP



Wall Mounted Basin or Bath Filler PK328 £188.00 MP/HP1



Waterfall Floor Standing Bath Shower Mixer TFR362 **£1,110.00** HP1



Wall Mounted Bath Shower Mixer With shower kit PK350 **£248.00** HP1

#### VALQUEST

Look out for the VQ number next to each WRAS and TMV approved product.

#### VQ20 Single outlet

TMV2 BC1875/0817 TMV3 NSF1938/1217 WRAS 1703023

VQ21 Two outlets

TMV2 BC1875/0817 TMV3 NSF1938/1217 WRAS 1703023

#### SHOWER HEADS, ARMS, KITS & ACCESSORIES

Pages 126—131

DUAL



Exposed Valve JTY026 £312.00 LP1 WRAS 1406041



Concealed Valve JTY025 £307.00 LP1 WRAS 1406041



| <u>CEIL