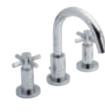

Valve VQ21 SIWTR02 £373.00 LP1

Twin Valve with Diverter SIWTR03 **£412.00** MP

PUSH BUTTON







One Outlet CPB4310 £330.00 HP1

Two Outlet CPB4311 £365.00 HP2

Three Outlet CPB4312 **£412.00** HP3

Outlets can be operated individually or simultaneously. For suggested operating pressures and flow rates, see page 137.

Hudson Reed

3 Tap Hole Basin Mixer

With swivel spout and

TIW337 **£205.00** LP1

pop-up waste





#### Look out for the VQ number next to each WRAS and TMV approved product.

#### VQ20

#### Single outlet

TMV2 BC1875/0817 TMV3 NSF1938/1217 WRAS 1703023

VQ21 Two outlets

TMV2 BC1875/0817 TMV3 NSF1938/1217 WRAS 1703023

SHOWER HEADS, ARMS, KITS & ACCESSORIES

Pages 126—131



**TEC CROSS** MINIMALIST



Mono Basin Mixer With swivel spout and waste TEX315 £135.00 LP1



3 Tap Hole Basin Mixer With swivel spout and pop-up waste TEX337 **£169.00** LP1





4 Tap Hole Bath Shower Mixer With swivel spout, shower kit and hose retainer TEX334S **£294.00** HP1

Wall Mounted Basin Mixer TEX317 **£132.00** LP1





Single Lever Floor Standing Bath Shower Mixer PN321 **£724.00** HP1

Thermostatic Single Lever Floor Standing Bath Shower Mixer PN322 **£1,015.00** HP2

TWIN

TRIPLE





Twin Valve with Diverter KRI3207 £365.00 MP



Triple Valve with Diverter KRI3023 **£412.00** MP



Bath Filler With swivel spout TEX353 **£207.00** LP2



Waterfall Floor Standing Bath Shower Mixer TFR362 **£1,110.00** HP1



Bath Shower Mixer With swivel spout, shower kit and wall bracket TEX354 **£234.00** LP2

#### VALQUEST

Look out for the VQ number next to each WRAS and TMV ap