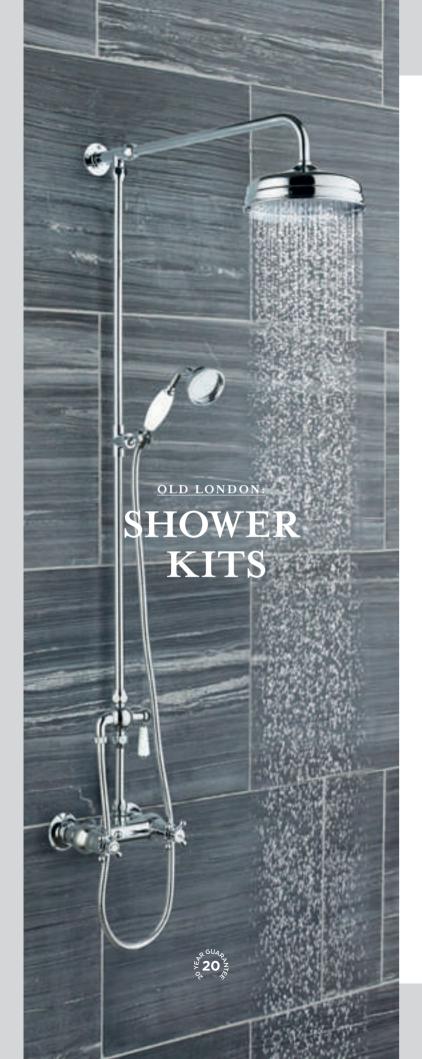

Rounded Vessel H155 x W615 x D360mm

NBV166 £130.00

No overflow

NBV174 £98.00

H160 x W530 x D535mm NBV172 £131.00

75

77

BATHS

All prices include VAT at 20%. For line drawings visit hudsonreed.co.uk

EESTAND ΝG