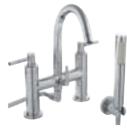

Mixer With push button waste PN380 **£126.00** LP1



Mono Basin Mixer With swivel spout and waste TEL315 £135.00 LP1



High Rise Mixer With swivel spout PK370 **£214.00** LP1







3 Tap Hole Basin Mixer

With swivel spout and

TEL337 £169.00 LP1

pop-up waste

4 Tap Hole Bath Shower Mixer With swivel spout, shower kit and hose retainer TEL334S **£294.00** HP1





Single Lever Floor Standing Bath Shower Mixer PN321 **£724.00** HP1

Thermostatic Single Lever Floor Standing Bath Shower Mixer PN322 £1,015.00 HP2

TWIN

TRIPLE



Triple Valve VQ21 A3003 £373.00 LP1

Triple Valve with Diverter A3023 £412.00 MP



Hudson Reed







Wall Mounted Side Action Basin Mixer PN381 **£119.00** LP1

Wall Mounted Basin Mixer TEL317 £132.00 LP1



Bath Filler With swivel spout TEL353 **£207.00** LP2



Bath Shower Mixer With swivel spout, shower kit and wall bracket TEL354 **£234.00** LP2





Twin Valve with Diverter A3007 £365.00 MP



Wall Mounted Basin or Bath Filler PK328 £188.00 MP/HP1



Waterfall Floor Standing Bath Shower Mixer TFR362 **£1,110.00** HP1



Wall Mounted Bath Shower Mixer With shower kit PK350 **£248.00** HP1

#### VALQUEST

Look out for the VQ number next to each WRAS and TMV approved product.

#### VQ20 Single outlet

TMV2 BC1875/0817 TMV3 NSF1938/1217 WRAS 1703023

VQ21 Two outlets

TMV2 BC1875/0817 TMV3 NSF1938/1217 WRAS 1703023

#### SHOWER HEADS, ARMS, KITS & ACCESSORIES

Pages 126—131

DUAL



Exposed Valve JTY026 £312.00 LP1 WRAS 1406041



Concealed Valve JTY025 £307.00 LP1 WRAS 1406041



| <u>CEILING</u><br>MOUNTED HEADS