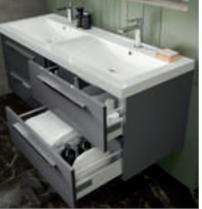

#### MADE IN BRITAIN

MODULAR:

THE CURVED CONTOURS OF THE SOLAR FURNITURE, COMBINED WITH THE TACTILE SUPER MATT TONES, CREATE A UNIQUE AND CONTEMPORARY COLLECTION. CHOOSE THE 600MM BASIN UNIT TO ADD STYLE TO A COMPACT SPACE, OR COMBINE THE 800MM UNIT WITH TWO TALL UNITS TO BRING LUXURY TO AN EXPANSIVE ROOM.

Pure White

Indigo Blue

Cool Grey

FLOOR STANDING

Pure White

Indigo Blue

Cool Grey

600mm Cabinet & Basin H540 x W600 x D450mm 2 Drawer SOL102 £771.00 SOL202 £771.00 SOL302 £771.00

350mm Tall Unit H1200 x W350 x D250mm 1 Door

CUR162 £480.00 CUR262 £480.00 CUR362 £480.00

600mm Cabinet & Basin 800mm Cabinet & Basin H840 x W600 x D450mm H840 x W800 x D450mm 2 Drawer SOL101 £854.00 SOL103 £1,024.00 SOL201 £854.00 SOL203 £1,024.00 SOL303 £1,024.00 SOL301 £854.00

AVAILABLE All colours have a super matt finish, COLOURS with anti-fingerprint technology

2 Drawer

Includes Polymarble Basin - 800mm shown

RN MODUL 'n

All prices include VAT at 20%. For line drawings visit hudsonreed.co.uk