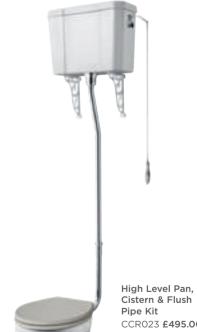

Dual Flush Concealed WC Cistern with Wall Hung Frame H1100 x W395mm XTY005 **£286.00** 

Universal Access Dual Flush Concealed WC Cistern H310 x W335 x D140mm Compatible with all WC Units XTY006 £53.00