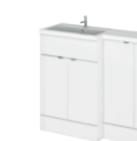

# FUSION SMART: **FLOOR STANDING**

CREATING THE PERFECT BALANCE BETWEEN STORAGE AND STYLE, OUR SMART FLOORSTANDING UNITS ARE AVAILABLE AS SINGLE STANDALONE PIECES, OR AS CLEVERLY DESIGNED COMBINATIONS FEATURING MULTIPLE UNITS UNDER A SEAMLESS POLYMARBLE BASIN TOP.

GREY GLOSS

HACIENDA BLACK

SLIMLINE COMBINATION (OPPOSITE)

1100mm Slimline Combination 600mm Vanity Unit, 500mm WC Unit, 1100mm Slimline Basin, 1250mm Plinth H904 x W1100 x D255mm CBI101 £617.00

600mm Mirror Unit H715 x W600 x D182mm OFF118 £234.00