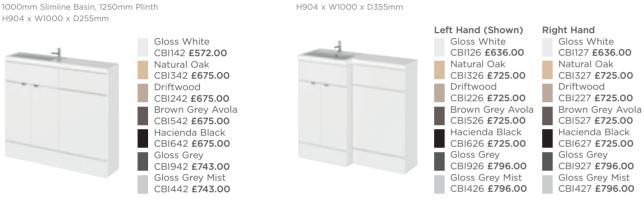

#### 1000mm Full Depth

500mm Vanity Unit, 500mm WC Unit, 1000mm L-Shaped Basin H904 x W1000 x D355mm

1100MM COMBINATIONS

1100mm Slimline 600mm Vanity Unit, 500mm WC Unit. 1100mm Slimline Basin 1250mm Plinth H904 x W1100 x D255mm

Gloss White CBI101 £617.00 Natural Oak CBI301 £734.00 Driftwood CBI201 677 CBI201 £734.00 Brown Grey Avola CBI501 £734.00 lacienda Black CBI601 £734.00 Gloss Grey CBI901 £812.00 Gloss Grey Mist Gloss Grey Files CBI401 **£812.00** 

1100mm L-Shaped Basin H904 x W1100 x D355mm

| Left Hand (Shown) | Right Hand       |
|-------------------|------------------|
| Gloss White       | Gloss White      |
| CBI102 £659.00    | CBI103 £659.00   |
| Natural Oak       | Natural Oak      |
| CBI302 £764.00    | CBI303 £764.00   |
| Driftwood         | Driftwood        |
| CBI202 £764.00    | CBI203 £764.00   |
| Brown Grey Avola  | Brown Grey Avola |
| CBI502 £764.00    | CBI503 £764.00   |
| Hacienda Black    | Hacienda Black   |
| CBI602 £764.00    | CBI603 £764.00   |
| Gloss Grey        | Gloss Grey       |
| CBI902 £839.00    | CBI903 £839.00   |
| Gloss Grey Mist   | Gloss Grey Mist  |
| CBI402 £839.00    | CBI403 £839.00   |
|                   |                  |

1200MM

1200mm Full Depth 600mm Vanity Unit, 600mm WC Unit, 1200mm L-Shaped Basin H904 x W1200 x D355mm

| Left Hand (Shown) | Right Hand       |
|-------------------|------------------|
| Gloss White       | Gloss White      |
| CBI109 £704.00    | CBI110 £704.00   |
| Natural Oak       | Natural Oak      |
| CBI309 £807.00    | CBI310 £807.00   |
| Driftwood         | Driftwood        |
| CBI209 £807.00    | CBI210 £807.00   |
| Brown Grey Avola  | Brown Grey Avola |
| CBI509 £807.00    | CBI510 £807.00   |
| Hacienda Black    | Hacienda Black   |
| CBI609 £807.00    | CBI610 £807.00   |
| Gloss Grey        | Gloss Grey       |
| CBI909 £885.00    | CBI910 £885.00   |
| Gloss Grey Mist   | Gloss Grey Mist  |
| CBI409 £885.00    | CBI410 £885.00   |