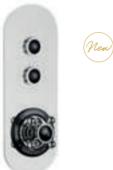

pressure - see page 137 for water pressure and flow rate guide)

#### CONCEALED THERMOSTATIC SHOWERS





Twin Concealed Valve TSVT002 **£344.00** LP1 TMV2 VQ20 BC1875/0817 TMV3 VQ20 NSF1938/1217

WRAS 1703023

Triple Concealed Valve TSVT003 **£389.00** LP1

TMV2 VQ21 BC1875/0817 WRAS 1406041 TMV3 VQ21 NSF1938/1217 WRAS 1703023

Twin Concealed Valve with Diverter TSVT004 **£380.00** LP1 Triple Concealed Valve with Diverter

TSVT005 **£426.00** LP1

#### EXPOSED THERMOSTATIC SHOWERS



Twin Exposed Valve TSVT101 £344.00 LP1 Triple Exposed Valve TSVT102 **£389.00** LP1

WRAS 1406041

Combine with the Back to Wall Shower Elbow for hidden pipework. See page 202



Dual Concealed Valve TSVT006 **£307.00** LP1







#### PUSH BUTTON THERMOSTATIC SHOWERS



One Outlet Valve CPB6310 £330.00 HP1



Two Outlet Valve CPB6311 **£365.00** HP2



Three Outlet Valve CPB6312 **£412.00** HP3

- Works from as little as 1 bar pressure

- Outlets can be operated individually, or enjoy one, two or three simultaneously (depending on valve, accessories and available water pressure - see page 137 for water pressure and flow rate guide)

CONCEALED THERMOSTATIC SHOWERS



Twin Concealed Valve BTSVT002 **£363.00** LP1

TMV2 VQ20 BC1875/0817 TMV3 VQ20 NSF1938/1217 WRAS 1703023

Twin Concealed Valve with Diverter BTSVT004 £398.00 LP1

EXPOSED THERMOSTATIC SHOWERS





Twin Exposed Valve BTSVT101 £363.00 LP1

Triple Exposed Valve BTSVT102 £409.00 LP1

**2** Combine with the Back to Wall Shower Elbow for hidden pipework. See page 202

Triple Concealed Valve BTSVT003 **£409.00** LP1

> Triple Concealed V