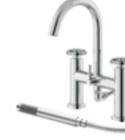

## AMELIA

CONTEMPORARY SQUARE SHOWER BATH

SSB107 **£491.00** Left Hand (shown) SSB108 **£491.00** Right Hand L1700 x W850 x D400mm

Quattro Bath Screen NSBS2 £188.00

**?** Visit hudsonreed.co.uk for all Shower Screen options