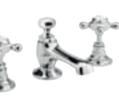

## TAPS & SHOWERS

PERFECT FOR PERIOD STYLE BATHROOMS, OUR TRADITIONAL BRASSWARE OFFERS BOTH DECADENCE AND SOPHISTICATION.

#### DESIGN

We've blended traditional luxury with modern technology, to offer a multitude of product options and design variations across all our brassware.

#### CHOICE

Our high performing range of taps and showers are available in lever and cross head styles, and with the option of black or white finishing touches this gives you the benefit of complete control when it comes to creating your traditional bathroom.





For full technical details please visit hudsonreed.co.uk



33 **TRADITIONAL** TAPS & SHOWER!



WITH HEXAGONAL

**CROSSHEAD** 

COLLAR

TOPAZ

#### BASIN

**Basin Taps\*** 

O BC301HX **£103.00** LP1

BC401HX £108.00 LP1







BC405HX £249.00 LP1





3 Tap Hole Basin Mixer With pop-up waste O BC307HX **£333.00** LP1 BC407HX £350.00 LP1 3 Tap Hole Wall Mounted Basin Mixer O BC317HX **£190.00** LP1

BC417HX £229.00 LP1



Wall Mounted Bath Spout and Stop Taps O BC309DX £419.00 LP1

#### BATH & SHOWER



Deck Mounted

With shower kit

Bath Shower Mixer

O BC304DX **£510.00** LP2

• BC404DX £537.00 LP2



With shower kit

BC404DXWM £587.00 LP2

Hudson Reed\_

ΒY

OLD LONDON



Bath Taps O BC302HX **£123.00** LP1 BC402HX £131.00 LP1





O BC303HXWM **£295.00** LP2 BC403HXWM £356.00 LP2

O BC302DX £123.00 LP1 • BC402DX £131.00 LP1

• BC409DX £442.00 LP1







O BC309HX **£419.00** LP1 • BC409HX **£442.00** LP1



BIDET

Deck Mounted Bath Filler O BC303HX **£242.00** LP2 • BC403HX **£304.00** LP2



Bath Taps

BASIN

Basin Taps\*

O BC3