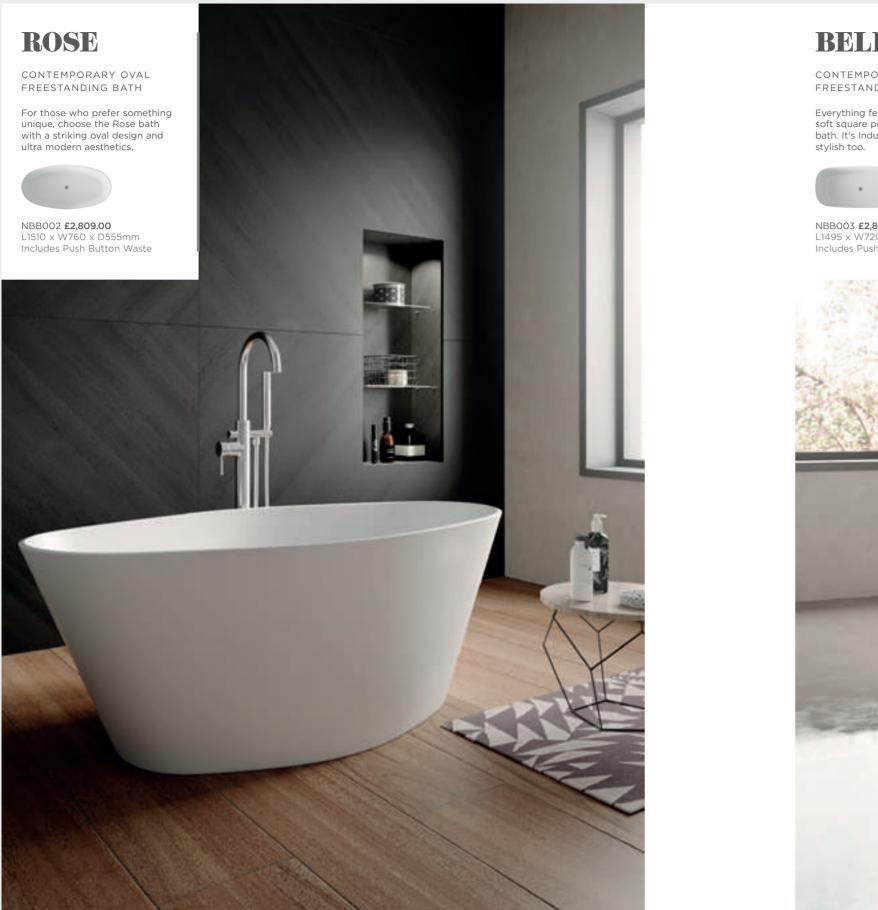

### BELLA

CONTEMPORARY SQUARE FREESTANDING BATH

Everything feels good about the soft square profile of the Bella bath. It's Indulgent, relaxing and

NBB003 **£2,809.00** L1495 x W720 x D540mm Includes Push Button Waste