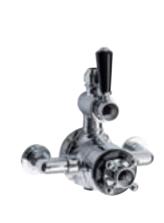

*£389.00** LP1

WRAS 1406041

Combine with the Back to Wall Shower Elbow for hidden pipework. See page 202



Dual Concealed Valve TSVT006 **£307.00** LP1







#### PUSH BUTTON THERMOSTATIC SHOWERS



One Outlet Valve CPB6310 £330.00 HP1



Two Outlet Valve CPB6311 **£365.00** HP2



Three Outlet Valve CPB6312 **£412.00** HP3

- Works from as little as 1 bar pressure

- Outlets can be operated individually, or enjoy one, two or three simultaneously (depending on valve, accessories and available water pressure - see page 137 for water pressure and flow rate guide)

CONCEALED THERMOSTATIC SHOWERS



Twin Concealed Valve BTSVT002 **£363.00** LP1

TMV2 VQ20 BC1875/0817 TMV3 VQ20 NSF1938/1217 WRAS 1703023

Twin Concealed Valve with Diverter BTSVT004 £398.00 LP1

EXPOSED THERMOSTATIC SHOWERS





Twin Exposed Valve BTSVT101 £363.00 LP1

Triple Exposed Valve BTSVT102 £409.00 LP1

**2** Combine with the Back to Wall Shower Elbow for hidden pipework. See page 202

Triple Concealed Valve BTSVT003 **£409.00** LP1

> Triple Concealed Valve with Diverter BTSVT005 **£448.00** LP1



All prices include VAT at 20%. For line drawings visit hudsonreed.co.uk









Triple Exposed Valve With Rigid Riser Kit & Bath Spout BTSVT103 **£962.00** MP



Hudson Reed

ВΥ

OLD LONDON

#### EXPOSED SHOWER VALVES

#### WITH RIGID RISER KITS.



Traditional Thermostatic Shower Valve & Rigid Riser Kit Top Outlet. White Ceramic. With Diverter A3117 **£747.00** MP



Top Outlet. Without Diverter A3118 **£462.00** MP

#### SHOWER KITS

SUITABLE FOR USE WITH EXPOSED SHOWER VALVES.



Victorian Grand Rigid R