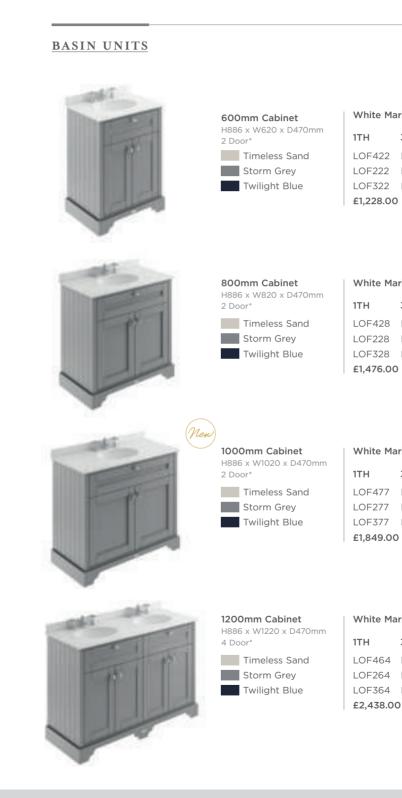

#### MADE IN BRITAIN

MODULAR:

THE CURVED CONTOURS OF THE SOLAR FURNITURE, COMBINED WITH THE TACTILE SUPER MATT TONES, CREATE A UNIQUE AND CONTEMPORARY COLLECTION. CHOOSE THE 600MM BASIN UNIT TO ADD STYLE TO A COMPACT SPACE, OR COMBINE THE 800MM UNIT WITH TWO TALL UNITS TO BRING LUXURY TO AN EXPANSIVE ROOM.