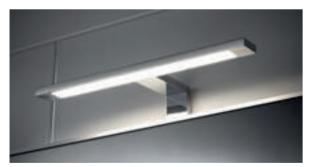

Hydra COB LED Over Mirror Light with IP44 rating. Driver sold seperately. SE34201C0 Cool White **£61.00** 3W SE34201W0 Warm White **£61.00** 3W SE490050 3W 350mA Driver £39.00 3W

Neptune Over Cabinet COB T-Bar LED Light with IP44 rating. Driver sold seperately SE34001C0 Cool White **£106.00** 5W SE34001W0 Warm White **£106.00** 5W SE491050 12W 350mA Driver **£39.00** 3W