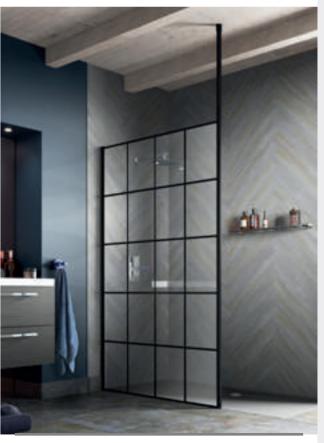

W

CH

Q

WETROOM SCREENS

ETROOM SCREENS BALANCE BEAUTY

Safety Glass

TH SAFETY. DISCOVER BEAUTIFUL

ROME FITTINGS, AND THE HIGHEST ALITY GLASS, DESIGNED TO REPEL

VATER AND LIMESCALE BUILD-UP

WRSB1000 with WRSB800 combined

GPAF14 with Two Top Support Arms and Retainer Feet