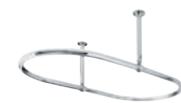

#### With Top Support Arms

215mm Return Screen\* WRSB250 £125.00

300mm Hinged Return Screen\* WRSA030H £183.00

700mm Screen WRSB700 £219.00

Adj' 680-700mm 800mm Screen WRSB800 £289.00

900mm Screen WRSB900 £302.00 Adj' 880-900mm

1000mm Screen WRSB1000 £314.00 Adj' 980-1000mn

1200mm Screen WRSB1200 £342.00 Adj' 1180-1200mm

1100mm Screen

Adj' 1080-1100mm

WRSB1100 £327.00

Nen

1400mm Screen WRSB1400 £396.00 Adj' 1380-1400mm

\*Must be used in conjunction with another screen, and are Adj' 780-800mm not supplied with a