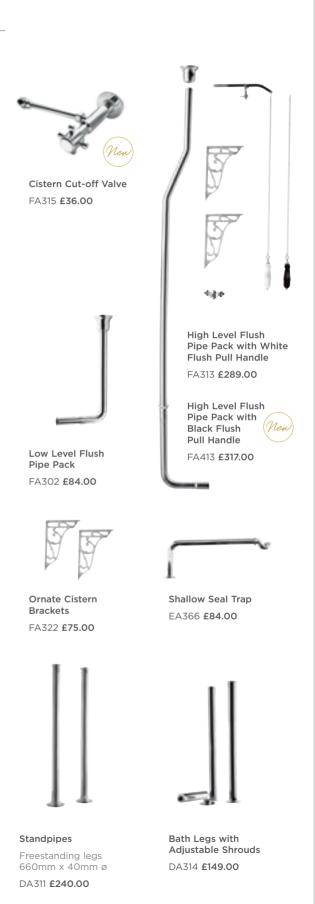

#### CISTERNS

Dual Flush Concealed WC Cistern with Wall Hung Frame Square Buttons H1136-1336 x W520mm XTY009S £198.00

Nen

Dual Flush Concealed WC Cistern with Wall Hung Frame

Round Buttons H1136-1336 x W520mm XTY009R £198.00

Dual Flush Concealed WC Cistern with Wall Hung Frame H1100 x W395mm XTY005 **£286.00** 

Universal Access Dual Flush Concealed WC Cistern H310 x W335 x D140mm Compatible with all WC Units XTY006 £53.00

#### **WRAS**

Dual Flush Concealed WC Cistern with Mid-Height Wall Hung Frame

H820 - 880 x W515 max x D150 - 200mm

XTY007 £366.00

Standard Wall Frame H325 - 525mm x W350mm Compatible with all WC Units S4WHF £223.00