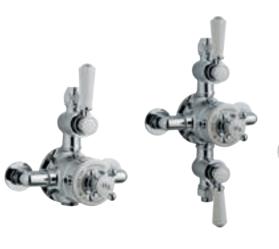

THERMOSTATIC SHOWERS





One Outlet Valve



Two Outlet Valve CPB5311 **£365.00** HP2



Three Outlet Valve CPB5312 **£412.00** HP3

- Works from as little as 1 bar pressure

- Outlets can be operated individually, or enjoy one, two or three simultaneously (depending on valve, accessories and available water pressure - see page 137 for water pressure and flow rate guide)

#### CONCEALED THERMOSTATIC SHOWERS





Twin Concealed Valve TSVT002 **£344.00** LP1 TMV2 VQ20 BC1875/0817 TMV3 VQ20 NSF1938/1217

WRAS 1703023

Triple Concealed Valve TSVT003 **£389.00** LP1

TMV2 VQ21 BC1875/0817 WRAS 1406041 TMV3 VQ21 NSF1938/1217 WRAS 1703023

Twin Concealed Valve with Diverter TSVT004 **£380.00** LP1 Triple Concealed Valve with Diverter

TSVT005 **£426.00** LP1

#### EXPOSED THERMOSTATIC SHOWERS



Twin Exposed Valve TSVT101 £344.00 LP1 Triple Exposed Valve TSVT102 **£389.00** LP1

WRAS 1406041

Combine with the Back to Wall Shower Elbow for hidden pipework. See page 202



Dual Concealed Valve TSVT006 **£307.00** LP1







#### PUSH BUTTON THERMOSTATIC SHOWERS



One Outlet Valve CPB6310 £330.00 HP1



Two Outlet Valve CPB6311 **£365.00** HP2



Three Outlet Valve CPB6312 **£412.00** HP3

- Works from as little as 1 bar pressure

- Outlets can be operated individually, or enjoy one, two or three simultaneously (depending on valve, accessories and available water pressure - see page 137 for water pressure and flow rate guide)

CONCEALED THERMOSTATIC SHOWERS



Twin Concealed Valve BTSVT002 **£363.00** LP1

TMV2 VQ20 BC1875/0817 TMV3 VQ20 NSF1938/1217 WRAS 1703023

Twin Concealed V