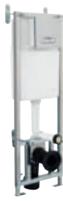

#### CISTERNS

Dual Flush Concealed WC Cistern with Wall Hung Frame Square Buttons H1136-1336 x W520mm XTY009S £198.00

Nen

Dual Flush Concealed WC Cistern with Wall Hung Frame

Round Buttons H1136-1336 x W520mm XTY009R £198.00

Dual Flush Concealed WC Cistern with Wall Hung Frame H1100 x W395mm XTY005 **£286.00** 

Universal Access Dual Flush Concealed WC Cistern H310 x W335 x D140mm Compatible with all WC Units XTY006 £53.00

#### **WRAS**

Dual Flush Concealed WC Cistern with Mid-Height Wall Hung Frame

H820 - 880 x W515 max x D150 - 200mm

XTY007 £366.00

Standard Wall Frame H325 - 525mm x W350mm Compatible with all WC Units S4WHF £223.00