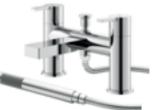

Three Outlet CPB3312 **£412.00** HP3



All our mono basin mixers come supplied with a waste







Mini Mono Basin Mixer With push button waste SOT345 **£117.00** MP



Mono Basin Mixer With push button waste SOT305 **£132.00** MP



Tall Mono Basin Mixer With push button waste SOT370 **£180.00** MP



Wall Mounted Single Lever Basin Mixer or Bath Filler SOT328 **£192.00** MP



SOT303 **£257.00** LP2



Bath Shower Mixer With shower kit and wall bracket SOT304 **£322.00** LP2







Mini Mono Basin Mixer With push button waste WIL345 £116.00 MP

Mono Basin Mixer With push button waste WIL305 £131.00 MP

1



Tall Mono Basin Mixer With push button waste WIL370 £178.00 MP



Wall Mounted Single Lever Basin Mixer or Bath Filler WIL328 £190.00 MP





Bath Filler WIL303 **£254.00** LP2



Bath Shower Mixer With shower kit and wall bracket WIL304 £318.00 LP2



Mono Basin Mixer With push button waste

DRI305 £134.00 MP

Tall Mono Basin Mixer With push button waste DRI370 £197.00 MP





Wall Mounted Single Lever Basin Mixer or Bath Filler DRI328 £160.00 MP

Bath Filler DRI303 **£197.00** LP2







Bath Shower Mixer With shower kit and wall bracket DRI304 **£240.00** LP2







Twin Valve VQ20 REI3410 £330.00 LP1

Twin Valve with Diverter REI3407 £365.00 MP



Twin Valve VQ20 RND3210 **£344.00** LP1

Twin Valve with Diverter RND3207 **£380.00** MP







Mono Basin Mixer With swivel spout and pop-up waste TIW315 **£180.00** LP1

Bath Filler

TIW353 **£205.00** LP2



Wall Mounted Basin Mixer TIW317 **£205.00** LP1



Bath Shower Mixer With swivel spout, shower kit and wall