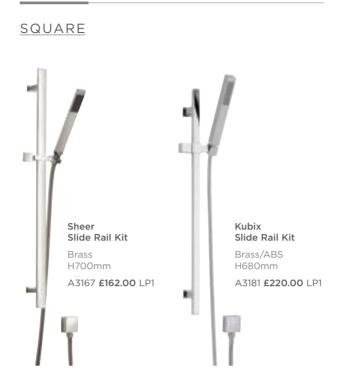

## FUSION: ACCESSORIES WALL UNITS & BATH PANELS

Please see page 57 for Handle options

| WALL UNITS                                                                                                                                                                                                                                   |                                                                                                                                                                                                                                              |                                                                                                                                                                                                                                              |                                                                                                                                                                                                                                              |                                                                                                                                                                                                                                              | New                                                                                                                                                                                                                                          |
|----------------------------------------------------------------------------------------------------------------------------------------------------------------------------------------------------------------------------------------------|----------------------------------------------------------------------------------------------------------------------------------------------------------------------------------------------------------------------------------------------|----------------------------------------------------------------------------------------------------------------------------------------------------------------------------------------------------------------------------------------------|----------------------------------------------------------------------------------------------------------------------------------------------------------------------------------------------------------------------------------------------|----------------------------------------------------------------------------------------------------------------------------------------------------------------------------------------------------------------------------------------------|----------------------------------------------------------------------------------------------------------------------------------------------------------------------------------------------------------------------------------------------|
| <b>500mm Wall Unit</b><br>H715 x W500 x D182mm                                                                                                                                                                                               | <b>300mm Wall Unit</b><br>H715 x W300 x D182mm                                                                                                                                                                                               | <b>800mm Mirror Unit</b><br>H715 x W800 x D182mm                                                                                                                                                                                             | 600mm Mirror Unit                                                                                                                                                                                                                            | 600mm Mirror Unit                                                                                                                                                                                                                            | 450mm Mirror Unit                                                                                                                                                                                                                            |
| 2 Door                                                                                                                                                                                                                                       | 1 Door                                                                                                                                                                                                                                       | 2 Door. 50/50                                                                                                                                                                                                                                | 2 Door. 50/50                                                                                                                                                                                                                                | 2 Door. 75/25                                                                                                                                                                                                                                | 1 Door                                                                                                                                                                                                                                       |
| Gloss White<br>OFF155 £145.00<br>Natural Oak<br>OFF355 £224.00<br>Driftwood<br>OFF255 £224.00<br>Brown Grey Avola<br>OFF555 £224.00<br>Hacienda Black<br>OFF655 £224.00<br>Gloss Grey<br>OFF955 £258.00<br>Gloss Grey Mist<br>OFG455 £258.00 | Gloss White<br>OFF151 £118.00<br>Natural Oak<br>OFF351 £148.00<br>Driftwood<br>OFF251 £148.00<br>Brown Grey Avola<br>OFF551 £148.00<br>Hacienda Black<br>OFF651 £148.00<br>Gloss Grey<br>OFF951 £171.00<br>Gloss Grey Mist<br>OFG451 £171.00 | Gloss White<br>OFF119 £341.00<br>Natural Oak<br>OFF319 £391.00<br>Driftwood<br>OFF219 £391.00<br>Brown Grey Avola<br>OFF519 £391.00<br>Hacienda Black<br>OFF619 £391.00<br>Gloss Grey<br>OFF919 £450.00<br>Gloss Grey Mist<br>OFG419 £450.00 | Gloss White<br>OFF117 £257.00<br>Natural Oak<br>OFF317 £337.00<br>Driftwood<br>OFF217 £337.00<br>Brown Grey Avola<br>OFF517 £337.00<br>Hacienda Black<br>OFF617 £337.00<br>Gloss Grey<br>OFF917 £388.00<br>Gloss Grey Mist<br>OFG417 £388.00 | Gloss White<br>OFF118 £234.00<br>Natural Oak<br>OFF318 £309.00<br>Driftwood<br>OFF218 £309.00<br>Brown Grey Avola<br>OFF518 £309.00<br>Hacienda Black<br>OFF618 £309.00<br>Gloss Grey<br>OFF918 £356.00<br>Gloss Grey Mist<br>OFG418 £356.00 | Gloss White<br>OFF116 £128.00<br>Natural Oak<br>OFF316 £180.00<br>Driftwood<br>OFF216 £180.00<br>Brown Grey Avola<br>OFF516 £180.00<br>Hacienda Black<br>OFF616 £180.00<br>Gloss Grey<br>OFF916 £211.00<br>Gloss Grey Mist<br>OFG416 £211.00 |