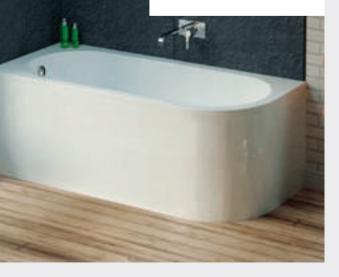

## AMELIA

CONTEMPORARY SQUARE SHOWER BATH

SSB107 **£491.00** Left Hand (shown) SSB108 **£491.00** Right Hand L1700 x W850 x D400mm

Quattro Bath Screen NSBS2 £188.00

**?** Visit hudsonreed.co.uk for all Shower Screen options

Pror all colour co-ordinating bath panels see page 57

1.00

CONTEMPORARY BACK TO WALL BATH & PANEL

BSG002 £858.00 L1700 x W750 x D410mm

CONTEMPORARY BACK TO WALL CORNER BATH & PANEL

Left Hand (Shown) BSG007L £638.00 L1700 x W725 x D410mm

**Right Hand** BSG007R **£638.00** L1700 x W725 x D410mm

All prices include VAT at 20%. For line drawings visit hudsonreed.co.uk