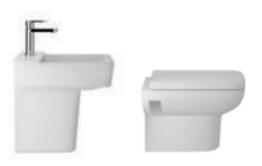

#### SLIMLINE DESIGNS

A choice of slimline options ideal for cloakrooms and smaller bathrooms.

#### **CERAMIC & POLYMARBLE BASINS**

Ceramic won't fade or discolour and will be a great colour match for your toilet. Polymarble ensures a crisp, super smooth finish and is incredibly durable.