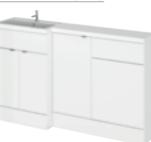

#### 1200MM COMBINATIONS

1200mm Slimline 600mm Vanity Unit, 600mm WC Unit. 1200mm Slimline Basin 1250mm Plinth H904 x W1200 x D255mm

1200mm Slimline Base Unit x 2, 1200mm Gloss White Natural Oak Driftwood CBI225 **£881.00** 

Gloss Grey CBI425 £980.00

600mm Vanity Unit, 300mm Slimline Basin 1250mm Plinth H904 x W1200 x D255mm CBI125 £779.00 CBI325 £881.00 Brown Grey Avola

CBI525 **£881.00** Hacienda Black CBI625 £881.00 CBI925 £980.00 Gloss Grev Mist

1200MM

1200mm Full Depth 600mm Vanity Unit, 600mm WC Unit, 1200mm L-Shaped Basin H904 x W1200 x D355mm

| Left Hand (Shown) | Right Hand       |
|-------------------|------------------|
| Gloss White       | Gloss White      |
| CBI109 £704.00    | CBI110 £704.00   |
| Natural Oak       | Natural Oak      |
| CBI309 £807.00    | CBI310 £807.00   |
| Driftwood         | Driftwood        |
| CBI209 £807.00    | CBI210 £807.00   |
| Brown Grey Avola  | Brown Grey Avola |
| CBI509 £807.00    | CBI510 £807.00   |
| Hacienda Black    | Hacienda Black   |
| CBI609 £807.00    | CBI610 £807.00   |
| Gloss Grey        | Gloss Grey       |
| CBI909 £885.00    | CBI910 £885.00   |
| Gloss Grey Mist   | Gloss Grey Mist  |
| CBI409 £885.00    | CBI410 £885.00   |