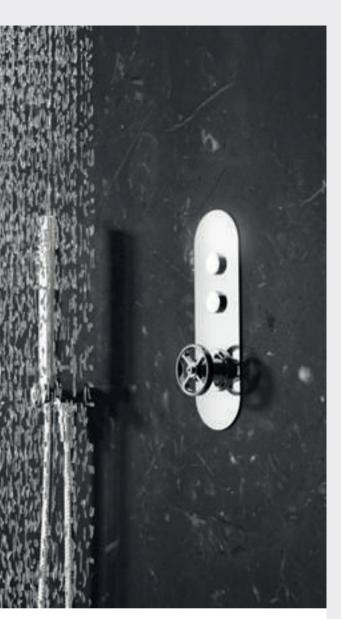

TIW353 **£205.00** LP2



Wall Mounted Basin Mixer TIW317 **£205.00** LP1



Bath Shower Mixer With swivel spout, shower kit and wall bracket TIW354 **£308.00** LP2

4 Tap Hole Bath Shower Mixer

With swivel spout, shower

kit and hose retainer

TIW334 **£308.00** HP1

TWIN



Twin Valve VQ20 SIWTW01 £330.00 LP1

Twin Valve with Diverter SIWTW02 £365.00 MP

TRIPLE



Triple Valve VQ21 SIWTR02 £373.00 LP1

Twin Valve with Diverter SIWTR03 **£412.00** MP

PUSH BUTTON







One Outlet CPB4310 £330.00 HP1

Two Outlet CPB4311 £365.00 HP2

Three Outlet CPB4312 **£412.00** HP3

Outlets can be operated individually or simultaneously. For suggested operating pressures and flow rates, see page 137.

Hudson Reed

3 Tap Hole Basin Mixer

With swivel spout and

TIW337 **£205.00** LP1

pop-up waste





#### Look out for the VQ number next to each WRAS and TMV approved product.

#### VQ20

#### Single outlet

TMV2 BC1875/0817 TMV3 NSF1938/1217 WRAS 1703023

VQ21 Two outlets

TMV2 BC1875/0817 TMV3 NSF1938/1217 WRAS 1703023

SHOWER HEADS, ARMS, KITS & ACCESSORIES

Pages 126—131



**TEC CROSS** MINIMALIST



Mono Basin Mixer With swivel spout and waste TEX315 £135.00 LP1



3 Tap Hole Basin Mixer With swivel spout and pop-up waste TEX337 **£169.00** LP1





4 Tap Hole Bath Shower Mixer With swivel spout, shower kit and hose retainer TEX334S **£294.00** HP1

Wall Mounted Basin Mixer TEX317 **£132.00** LP1





Single Lever Floor Standing Bath Shower Mixer PN321 **£724.00** HP1

Thermostatic Single Lever Floor Standing Bath Shower Mixer PN322 **£1,015.00** HP2

TWIN

TRIPLE





Twin Val