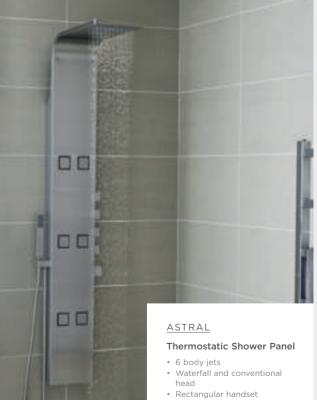

TS



Square Tile Body Jet H92 x W92mm BDJ002 **£97.00** Each



Round Sheer Body Jet With swivel A355 **£53.00** Each



Square Body Jet With swivel A354 **£53.00** Each



Round Body Jet With swivel A383 **£36.00** Each

#### ELBOW, FLEX & SEAT





Square Outlet Elbow Chrome plated brass A3245 £26.00





Shower Seat Chrome hinges LA371 **£286.00** 

#### HAND HELD KITS



13







#### INTERVAL SQUARE

- Fully Recessed Thermostatic Shower Panel and Head
- 6 square inset body jetsRectangular handset
- Separate fixed head with waterfall option
  Stainless Steel
- PIN001 **£1,431.00** HP2

#### DUSK

#### Thermostatic Shower Panel

- 4 square and 1 rectangular inset body jets
  Inset square fixed head with waterfall option
  Rectangular handset
- Gun Metal

#### AS344 **£1,199.00** HP2



- Stainless Steel
- AS326 **£1,454.00** HP2



#### SHIMMER

#### Thermostatic Shower Panel

- 6 round inset body jetsInset round fixed head with waterfall
- Pencil handset Chrome

AS345 **£1,307.00** HP2

#### LAVA

#### Thermostatic Shower Panel

- 2 inset rectangular body jets Pencil handset
- Waterfall and conventional head
- Stainless Steel

AS315 **£1,083.00** HP2



# 0 GLACIER Thermostatic Shower Panel • 6 round body jets Pencil handset Round fixed head • White AS211 **£1,263.00** HP2

#### SURFACE

#### Thermostatic Shower Panel

- 3 rectangular inset body jetsInset square fixed headPencil handset

- Stainless Steel

AS342 **£1,454.00** HP2

TAPS Qo SHO Š Ξ SHOWERS

135

# SHOWERS: CHOOSING **YOUR PERFECT** SHOWER



#### 66 90

THERE ARE LOTS OF REASONS TO CHOOSE A HUDSON REED