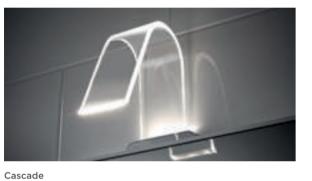

Hudson Reed

Curved Chrome & Clear Acrylic LED Over Mirror Light with IP44 rating. Driver sold seperately. SE34301C0 Cool White **£84.00** 3W

SE34301W0 Warm White **£84.00** 3W SE490050 3W 350mA Driver **£39.00** 3W