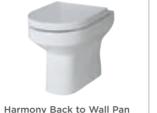

#### WC PANS & CISTERNS

Wall Hung Pan & Soft Close Seat H350 x W360 x D530mm CPA027 £377.00

Concealed Cistern & Wall Hung Frame XTY005 £286.00

Back to Wall Pan & Soft Close Seat H400 x W350 x D555mm CPA008 £295.00