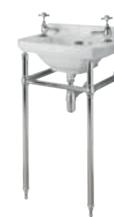

Harmony 500mm Semi-Recessed Basin 1TH W500 x D435mm NCH305A £99.00

Lynx 500mm Semi-Recessed Basin 1TH W500 x D380mm SRB005 £211.00

Aria 420mm W420 x D350mm

Oculus Compact 400mm Semi-Recessed Basin 1TH W400 x D325mm SRB002 £156.00

#### SEMI-RECESSED BASINS

Fossil 520mm Semi-Recessed Basin 1TH W520 x D425mm SRB003 £161.00

Semi-Recessed Basin 1TH SRB004 £156.00

HUNG PANS

WALL

Bliss Back to Wall Pan & Soft Close Seat H400 x W350 x D520mm CBL006 £195.00