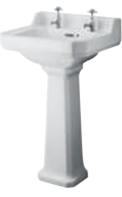

# CERAMICS:

MAYA

FROM COMPACT TO LARGE, ELEGANT AND CONTEMPORARY, THE MAYA BASIN DESIGNS HAVE ALL THE FEATURES THAT YOU WOULD EXPECT IN AN ULTRA MODERN BATHROOM.

| BASINS & PEDESTA | ALS                                                                                        | W |
|------------------|--------------------------------------------------------------------------------------------|---|
|                  |                                                                                            |   |
|                  | <b>850mm Basin</b><br><b>&amp; Semi Pedestal</b><br>W850 x D465mm<br>CCL007 <b>£372.00</b> |   |
|                  | 650mm Basin<br>& Semi Pedestal<br>W650 x D465mm<br>CCL006 £327.00                          |   |
| _                | <b>550mm Basin</b><br><b>&amp; Semi Pedestal</b><br>W550 x D465mm<br>CCL005 <b>£320.00</b> |   |
|                  |                                                                                            |   |
|                  | 850mm Basin<br>& Full Pedestal<br>H850 x W850 x D465mm<br>CCL004 £345.00                   |   |
|                  | 650mm Basin<br>& Full Pedestal<br>H850 x W650 x D465mm<br>CCL003 £300.00                   |   |
|                  | 550mm Basin<br>& Full Pedestal<br>H850 x W550 x D465mm<br>CCL002 £293.00                   |   |
|                  |                                                                                            |   |

C PANS & CISTERNS

Wall Hung Pan & Soft Close Seat H355 x W355 x D525mm CLT007 **£348.00** 

Concealed Cistern & Wall Hung Frame XTY005 £286.00

Flush to Wall Pan, Cistern & Soft Close Seat H840 x W385 x D645mm CCL008 £748.00

**e** For all Cistern options see page 61

69 CERAMICS ΜΑΥΑ

CERAMICS:

THE ELEGANT CURVED FACE OF THE LUNA BASIN CO-ORDINATES PERFECTLY WITH ALL THE WC PAN DESIGN OPTIONS.

**BASINS & PEDESTALS** 

520mm Basin & Semi Pedestal W520 x D450mm CMA005 £125.00