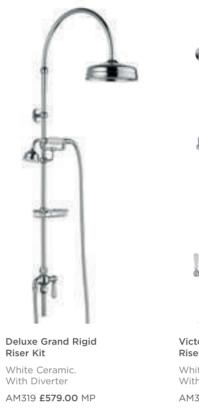

ED THERMOSTATIC SHOWERS





Twin Exposed Valve BTSVT101 £363.00 LP1

Triple Exposed Valve BTSVT102 £409.00 LP1

**2** Combine with the Back to Wall Shower Elbow for hidden pipework. See page 202

Triple Concealed Valve BTSVT003 **£409.00** LP1

> Triple Concealed Valve with Diverter BTSVT005 **£448.00** LP1



All prices include VAT at 20%. For line drawings visit hudsonreed.co.uk









Triple Exposed Valve With Rigid Riser Kit & Bath Spout BTSVT103 **£962.00** MP



Hudson Reed

ВΥ

OLD LONDON

#### EXPOSED SHOWER VALVES

#### WITH RIGID RISER KITS.



Traditional Thermostatic Shower Valve & Rigid Riser Kit Top Outlet. White Ceramic. With Diverter A3117 **£747.00** MP



Top Outlet. Without Diverter A3118 **£462.00** MP

#### SHOWER KITS

SUITABLE FOR USE WITH EXPOSED SHOWER VALVES.



Victorian Grand Rigid Riser Kit AM312 £579.00 MP



With Diverter

A3602 £579.00 MP



Luxury Rigid Riser Kit White Ceramic. Without Diverter A3606 £276.00 MP

White Ceramic. With Diverter



Victorian Grand Rigid Riser Kit Black Ceramic. With Diverter

AM412 £608.00 MP



Rigid Riser Kit with concealed elbow Suitable for use with concealed shower valves. A3238 **£475.00** HP1



Rigid Riser Kit A3600 **£257.00** MP



FIXED HEADS & ARMS



12" Apron Fixed Head 300mm Diameter HEAD16 **£286.00** MP



8" Apron Fixed Head 195mm Diameter HEAD21 **£110.00** MP



Tec 8" Fixed Head 200mm Diameter HEAD01 £126.00 MP



6" Shower Rose 125mm Diameter A304 **£145.00** MP



Curved Wall Mounted Arm L315mm ARM06 £67.00



Round Wall Mounted Shower Arm L345mm ARM01 £38.00



SLIDE RAIL KITS

Traditio