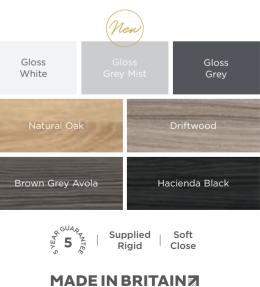

WALL HUNG

Gloss White Natural Oak Hacienda Black Gloss Grey Gloss Grey Mist

WALL HUNG

Gloss White

Natural Oak Hacienda Black

Gloss Grey

Gloss Grey Mist

H715 x W600 x D184mm 2 Door OFF117 £257.00 OFF317 £337.00 OFF617 £337.00 OFF917 £388.00 OFG417 £388.00

#### AVAILABLE COLOURS

Our wide palette of colours reflects the very latest in tonal trends as well as traditional favourites. We can help you create a perfectly harmonious look.