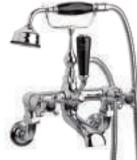

lever and cross head styles, and with the option of black or white finishing touches this gives you the benefit of complete control when it comes to creating your traditional bathroom.





For full technical details please visit hudsonreed.co.uk



33 **TRADITIONAL** TAPS & SHOWER!



WITH HEXAGONAL

**CROSSHEAD** 

COLLAR

TOPAZ

#### BASIN

**Basin Taps\*** 

O BC301HX **£103.00** LP1

BC401HX £108.00 LP1







BC405HX £249.00 LP1





3 Tap Hole Basin Mixer With pop-up waste O BC307HX **£333.00** LP1 BC407HX £350.00 LP1 3 Tap Hole Wall Mounted Basin Mixer O BC317HX **£190.00** LP1

BC417HX £229.00 LP1



Wall Mounted Bath Spout and Stop Taps O BC309DX £419.00 LP1

#### BATH & SHOWER



Deck Mounted

With shower kit

Bath Shower Mixer

O BC304DX **£510.00** LP2

• BC404DX £537.00 LP2



With shower kit

BC404DXWM £587.00 LP2

Hudson Reed\_

ΒY

OLD LONDON



Bath Taps O BC302HX **£123.00** LP1 BC402HX £131.00 LP1





O BC303HXWM **£295.00** LP2 BC403HXWM £356.00 LP2

O BC302DX £123.00 LP1 • BC402DX £131.00 LP1

• BC409DX £442.00 LP1







O BC309HX **£419.00** LP1 • BC409HX **£442.00** LP1



BIDET

Deck Mounted Bath Filler O BC303HX **£242.00** LP2 • BC403HX **£304.00** LP2



Bath Taps

BASIN

Basin Taps\*

O BC301DX £103.00 LP1

• BC401DX £108.00 LP1

TOPAZ

WITH DOME

Mono Basin Mixer

With pop-up waste

O BC305DX £235.00 LP1

BC405DX £249.00 LP1

COLLAR

**CROSSHEAD** 











Mono Bidet Mixer O BC306HX £253.00 LP1 • BC406HX **£263.00** LP1





Deck Mounted Bath Shower Mixer With shower kit

O BC304HX £510.00 LP2 • BC404HX **£537.00** LP2



Wall Mounted Bath