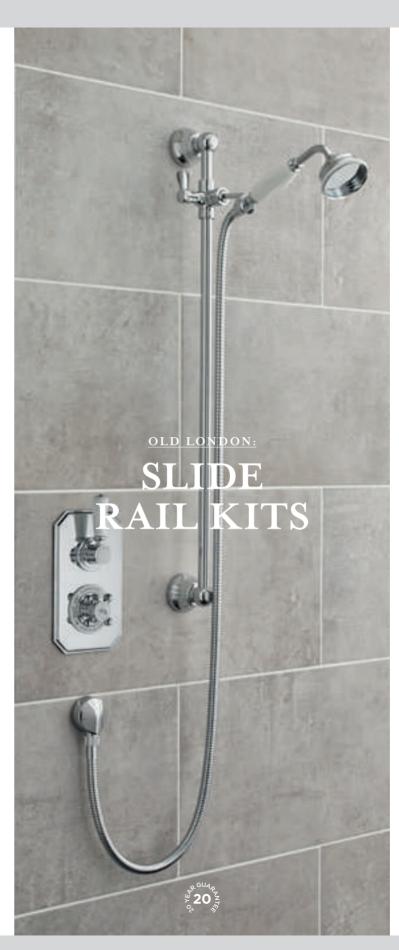

Rounded Vessel H155 x W615 x D360mm

NBV166 £130.00

No overflow

NBV174 £98.00

H160 x W530 x D535mm NBV172 £131.00

75

77

BATHS

All prices include VAT at 20%. For line drawings visit hudsonreed.co.uk

EESTAND ΝG