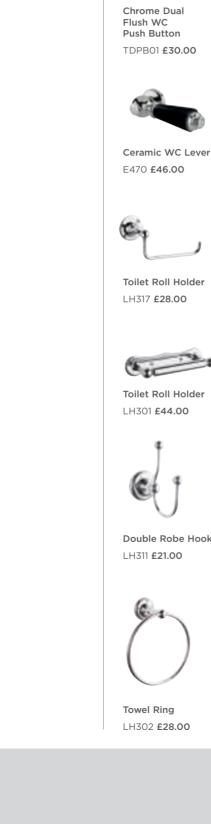

#### With Top Support Arms

215mm Return Screen\* WRSB250 £125.00

300mm Hinged Return Screen\* WRSA030H £183.00

700mm Screen WRSB700 £219.00

Adj' 680-700mm 800mm Screen WRSB800 £289.00

900mm Screen WRSB900 £302.00 Adj' 880-900mm

1000mm Screen WRSB1000 £314.00 Adj' 980-1000mn

1200mm Screen WRSB1200 £342.00 Adj' 1180-1200mm

1100mm Screen

Adj' 1080-1100mm

WRSB1100 £327.00

Nen

1400mm Screen WRSB1400 £396.00 Adj' 1380-1400mm

\*Must be used in conjunction with another screen, and are Adj' 780-800mm not supplied with a

#### FREESTANDING SCREENS

With Two Top Support Arms and Retainer Feet

700mm Screen GPAF070 £261.00 800mm Screen GPAF080 £331.00 900mm Screen

1100mm Screen GPAF11 £369.00 1200mm Screen GPAF12 £384.00 1400mm Screen GPAF14 £438.00