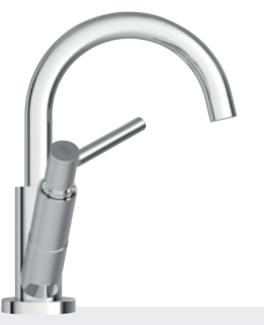

WRAS 1406041



Concealed Valve JTY025 £307.00 LP1 WRAS 1406041





Side Action Mini Basin Mixer With push button waste PN386 **£126.00** LP1



Side Action Basin Mixer With push button waste PN380 **£126.00** LP1



Mono Basin Mixer With swivel spout and waste TEL315 £135.00 LP1



High Rise Mixer With swivel spout PK370 **£214.00** LP1







3 Tap Hole Basin Mixer

With swivel spout and

TEL337 £169.00 LP1

pop-up waste

4 Tap Hole Bath Shower Mixer With swivel spout, shower kit and hose retainer TEL334S **£294.00** HP1





Single Lever Floor Standing Bath Shower Mixer PN321 **£724.00** HP1

Thermostatic Single Lever Floor Standing Bath Shower Mixer PN322 £1,015.00 HP2

TWIN

TRIPLE



Triple Valve VQ21 A3003 £373.00 LP1

Triple Valve with Diverter A3023 £412.00 MP



Hudson Reed







Wall Mounted Side Action Basin Mixer PN381 **£119.00** LP1

Wall Mounted Basin Mixer TEL317 £132.00 LP1



Bath Filler With swivel spout TEL353 **£207.00** LP2



Bath Shower Mixer With swivel spout, shower kit and wall bracket TEL354 **£234.00** LP2





Twin Valve with Diverter A3007 £365.00 MP



Wall Mounted Basin or Bath Filler PK328 £188.00 MP/HP1



Waterfall Floor Standing Bath Shower Mixer TFR362 **£1,110.00** HP1



Wall Mounted Bath Shower Mixer With shower kit PK350 **£248.00** HP1

#### VALQUEST

Look out for the VQ number next to each WRAS and TMV approved product.

#### VQ20 Single outlet

TMV2 BC1875/0817 TMV3 NSF1938/1217 WRAS 1703023

VQ21 Two outlets

TMV2 BC1875/0817 TMV3 NSF1938/1217 WRAS 1703023

#### SHOWER HEADS, ARMS, KITS & ACCESSORIES

Pages 126—131

DUAL