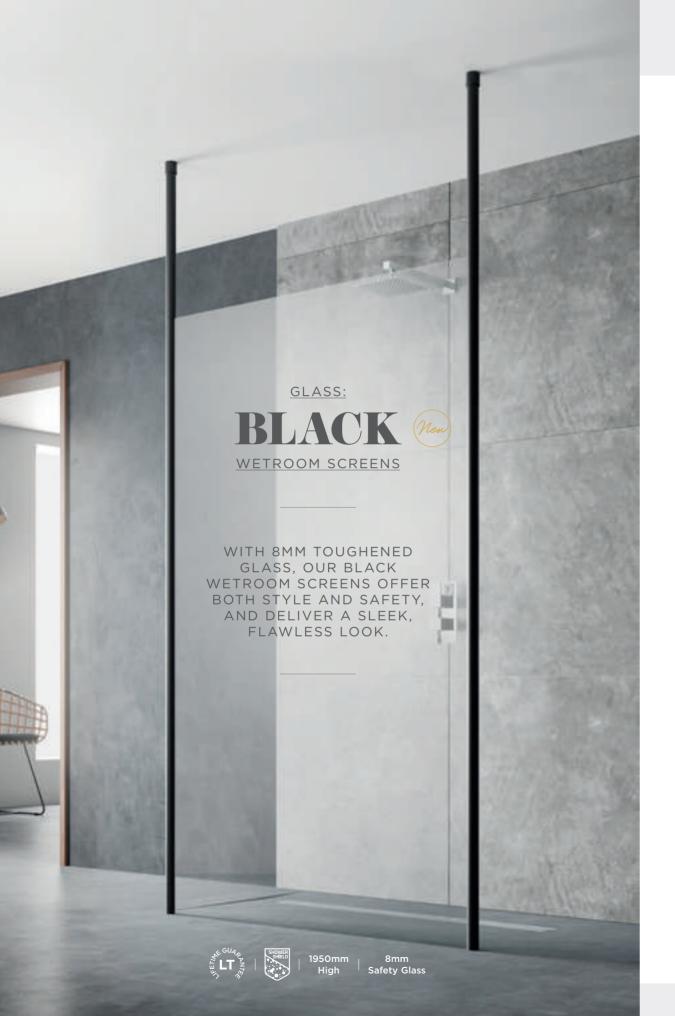

W

CH

Q

WETROOM SCREENS

ETROOM SCREENS BALANCE BEAUTY

Safety Glass

TH SAFETY. DISCOVER BEAUTIFUL

ROME FITTINGS, AND THE HIGHEST ALITY GLASS, DESIGNED TO REPEL

VATER AND LIMESCALE BUILD-UP

WRSB1000 with WRSB800 combined

GPAF14 with Two Top Support Arms and Retainer Feet