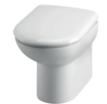

#### WC PANS & CISTERNS

Wall Hung Pan & Soft Close Seat H360 x W350 x D525mm CPA005 **£273.00** 

Concealed Cistern & Wall Hung Frame XTY005 £286.00

Flush to Wall Pan, Cistern & Soft Close Seat H805 x W380 x D640mm CPC001 £489.00