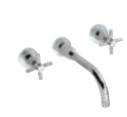

BUTTON







One Outlet CPB4310 £330.00 HP1

Two Outlet CPB4311 £365.00 HP2

Three Outlet CPB4312 **£412.00** HP3

Outlets can be operated individually or simultaneously. For suggested operating pressures and flow rates, see page 137.

Hudson Reed

3 Tap Hole Basin Mixer

With swivel spout and

TIW337 **£205.00** LP1

pop-up waste





#### Look out for the VQ number next to each WRAS and TMV approved product.

#### VQ20

#### Single outlet

TMV2 BC1875/0817 TMV3 NSF1938/1217 WRAS 1703023

VQ21 Two outlets

TMV2 BC1875/0817 TMV3 NSF1938/1217 WRAS 1703023

SHOWER HEADS, ARMS, KITS & ACCESSORIES

Pages 126—131



**TEC CROSS** MINIMALIST



Mono Basin Mixer With swivel spout and waste TEX315 £135.00 LP1



3 Tap Hole Basin Mixer With swivel spout and pop-up waste TEX337 **£169.00** LP1





4 Tap Hole Bath Shower Mixer With swivel spout, shower kit and hose retainer TEX334S **£294.00** HP1

Wall Mounted Basin Mixer TEX317 **£132.00** LP1





Single Lever Floor Standing Bath Shower Mixer PN321 **£724.00** HP1

Thermostatic Single Lever Floor Standing Bath Shower Mixer PN322 **£1,015.00** HP2

TWIN

TRIPLE





Twin Valve with Diverter KRI3207 £365.00 MP



Triple Valve with Diverter KRI3023 **£412.00** MP



Bath Filler With swivel spout TEX353 **£207.00** LP2



Waterfall Floor Standing Bath Shower Mixer TFR362 **£1,110.00** HP1



Bath Shower Mixer With swivel spout, shower kit and wall bracket TEX354 **£234.00** LP2

#### VALQUEST

Look out for the VQ number next to each WRAS and TMV approved product.

#### VQ20 Single outlet

TMV2 BC1875/0817 TMV3 NSF1938/1217 WRAS 1703