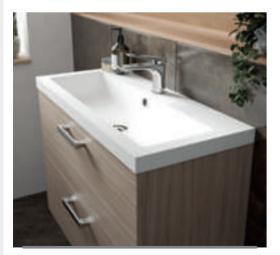

# MODULAR: SARENNA

SOPHISTICATED STYLE WITH ELEGANT CURVES AND SOFT EDGES. AVAILABLE IN 700MM AND 1000MM SIZES, THE VANITY UNITS OFFER AMPLE STORAGE FOR ALL YOUR TOILETRIES, WHILST THE SUBTLE WOODGRAIN TEXTURE OF THE FURNITURE CONTRASTS BEAUTIFULLY WITH THE POLYMARBLE BASIN.

WALL HUNG

Graphite White

700mm Cabinet & Basin H450 x W712 x D506mm 2 Drawer SAR617 **£1,273.00** SAR117 £1,273.00

1000mm Cabinet & Basin H450 x W1012 x D504mm 2 Drawer, 1 Door. Left Hand SAR619L £1,406.00 SAR119L **£1,406.00** 

FLOOR STANDING

550mm WC Unit FMB3742 **£291.00** 

Graphite White

H800 x W550 x D200mm Pan & Cistern not included FMB1742 £291.00

White

1000mm Cabinet & Basin H450 x W1012 x D504mm 2 Drawer, 1 Door. Right Hand SAR619R **£1,406.00** SAR119R **£1,406.00** 

350mm Tall Unit H1200 x W350 x D250mm 1 Door FMB3623 **£404.00** FMB1623 **£404.00** 

Includes Polymarble Basin - 1000mm left hand shown

MODULAR:

QUARTET

THE QUARTET FURNITURE IS A PERFECT HIS-AND-HERS CHOICE, WITH OPTIONAL SINGLE OR DOUBLE BASIN UNITS WITH DEEP SOFT-CLOSE DRAWERS, AND A HANDY DOUBLE OR TRIPLE MIRROR CABINET - ALL AVAILABLE IN FIVE STYLISH FINISHES!