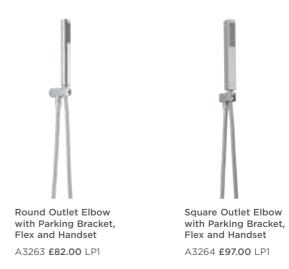

led Outlet Elbow and Diverter

A3115 £475.00 HP1



Valves are not included with the Multi Option Shower Kits.





ROUND



Slide Rail Kit Slide Rail Kit Brass/ABS. With Brass/ABS. With multi-function multi-function handset. handset. H730mm H830mm A3041 £104.00 MP A3043 £89.00 MP

Slide Rail Kit

Brass/ABS. With multi-function air induction handset, with up to 25% water saving. H720mm

A3064 £139.00 LP1



#### BODY JETS



Square Tile Body Jet H92 x W92mm BDJ002 **£97.00** Each



Round Sheer Body Jet With swivel A355 **£53.00** Each



Square Body Jet With swivel A354 **£53.00** Each



Round Body Jet With swivel A383 **£36.00** Each

#### ELBOW, FLEX & SEAT





Square Outlet Elbow Chrome plated brass A3245 £26.00





Shower Seat Chrome hinges LA371 **£286.00** 

#### HAND HELD KITS



13







#### INTERVAL SQUARE

- Fully Recessed Thermostatic Shower Panel and Head
- 6 square inset body jetsRectangular handset
- Separate fixed head with waterfall option
  Stainless Steel
- PIN001 **£1,431.00** HP2

#### DUSK

#### Thermostatic Shower Panel

- 4 square and 1 rectangular inset body jets
  Inset square fixed head with waterfall option
  Rectangular handset
- Gun Metal

#### AS344 **£1,199.00** HP2



- Stainless Steel
- AS326 **£1,454.00** HP2



#### SHIMMER

#### Thermostatic Shower Panel

- 6 round inset body jetsInset round fixed head with waterfall
- Pencil handset Chrome

AS345 **£1,307.00** HP2

#### LAVA

#### Thermostatic Shower Panel

- 2 inset rectangular body jets Pencil handset
- Waterfall and conventional head
- Stainless Steel

AS315 **£1,083.00** HP2