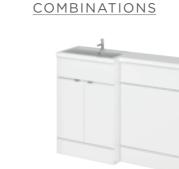

# **FLOOR STANDING COMBINATIONS**

#### COMBINED VANITY & WC UNITS IN FULL DEPTH (355mm) AND SLIMLINE (255mm) OPTIONS

2 Please see page 56 for Wall Units and Accessories

500mm Vanity Unit, 500mm WC Unit,

1000mm Slimline

H904 x W1000 x D255mm

#### 1000MM COMBINATIONS

#### 1000mm Full Depth

500mm Vanity Unit, 500mm WC Unit, 1000mm L-Shaped Basin H904 x W1000 x D355mm

1100MM COMBINATIONS

1100mm Slimline 600mm Vanity Unit, 500mm WC Unit. 1100mm Slimline Basin 1250mm Plinth H904 x W1100 x D255mm

Gloss White CBI101 £617.00 Natural Oak CBI301 £734.00 Driftwood CBI201 677 CBI201 £734.00 Brown Grey Avola CBI501 £734.00 lacienda Black CBI601 £734.00 Gloss Grey CBI901 £812.00 Gloss Grey Mist Gloss Grey Files CBI401 **£812.00** 