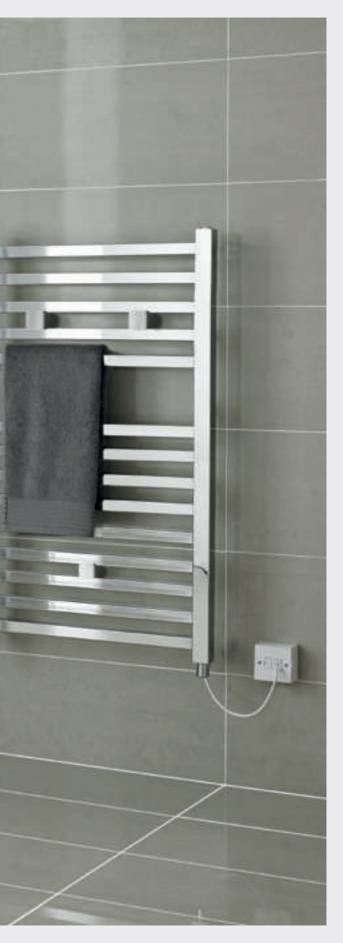

h heating elements see page 154



H1200 x W600mm Chrome HL376 **£389.00** 1094 Btu/hr

**8** Suitable for use with heating elements see page 154



GUAR NTER ELECTRIC

-

HEATED TOWEL RAILS

To ensure ease of fitting, these electric-only designer radiators are pre-filled with electrical inhibitor solution, which helps protect the internal walls of the radiator and also have the heating element pre-installed.



#### H690 x W500mm

Chrome Supplied with 200 watt heating element fitted HL150 **£360.00** 683 Btu/hr

Anthracite Supplied with 300 watt heating element fitted HL152 £276.00 1024 Btu/hr



#### H1110 x W500mm

Chrome Supplied with 300 watt heating element fitted HL151 **£505.00** 1024 Btu/hr

#### Anthracite

Supplied with 500 watt heating element fitted HL153 £342.00 1706 Btu/hr



#### RADIATOR VALVES

#### SQUARE



Pure Square Radiator Valves Pack Angled (pairs) HT324 £60.00

ROUND



Minimalist Radiator Valves Angled (pairs) HT328 **£30.00** 



Hudson Reed

Modern Radiator Valves Angled (pairs) RV002 £30.00





Thermostatic Radiator Valves Pack HT325 £53.00

HEATING ELEMENTS

Thermostatic Heating Elements

HL501 Chrome (300 watts) £185.00

HL502 Chrome (600 watts) £185.00

With 2 Hour Booster Function

1



Thermostatic Radiator Valves Pack HT326 £53.00

Pure Square Radiator

Minimalist Radiator Valves

Modern Radiator Valves

Straight (pairs)

RV001 £30.00

Straight (pairs

HT327 F30 00

Valves Pack

Straight (pairs)

HT347 £60.00



A. 44 4

120

Heating Elements

🧠 🕗

HL311 Chrome (150 Watts) £104.00

HL312 Chrome (300 watts) **£104.00** 

HL314 Chrome (60