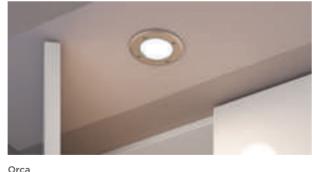

#### ORCA ACCESSORIES

If you wish to connect more than one Orca fitting to a single driver the IP44 rated Y-Splitter allows you to do so.

Surface/Recessed Under Cabinet Light with IP44 rating. Driver sold seperately. SE9006HDCW Cool White £47.00 1.65W SE9006HDWW Warm White £47.00 1.65W SE40560 15W 700mA Driver £39.00 15W