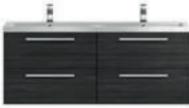

t hand shown

MODULAR:

QUARTET

THE QUARTET FURNITURE IS A PERFECT HIS-AND-HERS CHOICE, WITH OPTIONAL SINGLE OR DOUBLE BASIN UNITS WITH DEEP SOFT-CLOSE DRAWERS, AND A HANDY DOUBLE OR TRIPLE MIRROR CABINET - ALL AVAILABLE IN FIVE STYLISH FINISHES!

1350mm Mirror Cabinet

H715 x W1347 x D184mm

QUA009 £448.00

QUA012 £448.00

QUA011 £448.00

QUA010 £477.00

QUA013 £477.00

3 Door

WALL HUNG



Gloss White Natural Oak Hacienda Black Gloss Grey Gloss Grey Mist

WALL HUNG

Gloss White

Natural Oak Hacienda Black

Gloss Grey

Gloss Grey Mist



H715 x W600 x D184mm 2 Door OFF117 £257.00 OFF317 £337.00 OFF617 £337.00 OFF917 £388.00 OFG417 £388.00

600mm Mirror Cabinet

720mm Cabinet & Basin H548 x W718 x D500mm 2 Drawer QUA005 £521.00 QUA008 £521.00 QUA007 £521.00 QUA006 £574.00 QUA014 £574.00



1440mm Double Cabinet & Basin H548 x W1436 x D500mm 4 Drawer QUA001 £997.00 QUA004 £997.00 QUA003 £997.00 QUA002 £1,103.00 QUA015 £1,103.00



Gloss Grey Mist



Includes Polymarble basin - 720mm shown Includes Polymarble basin - 1440mm shown







URBAN INCORPORATES THE LATEST HANDLE-LESS DESIGN, CREATED IN ITALY AND NOW HIGHLY POPULAR IN THE UK. THE EARTHY COLOUR PALETTE IS ON TREND, WITH A CHOICE OF CASHMERE GLOSS OR GREY AVOLA.

WALL HUNG



2 Drawer Grey Avola & Basin 1 URB514E £686.00 Cashmere & Basin 1 URB714E £686.00 Grey Avola & Basin 2 URB515 £686.00 Cashmere & Basin 2 URB715 £686.00

500mm Cabinet 600mm Cabinet H500 x W510 x D385mm 2 Drawer

H500 x W610 x D385mm URB516E £729.00 URB716E £729.00 URB516 **£721.00** URB716 **£721.00** 

FLOOR STANDING

AVAILABLE COLOURS



600mm