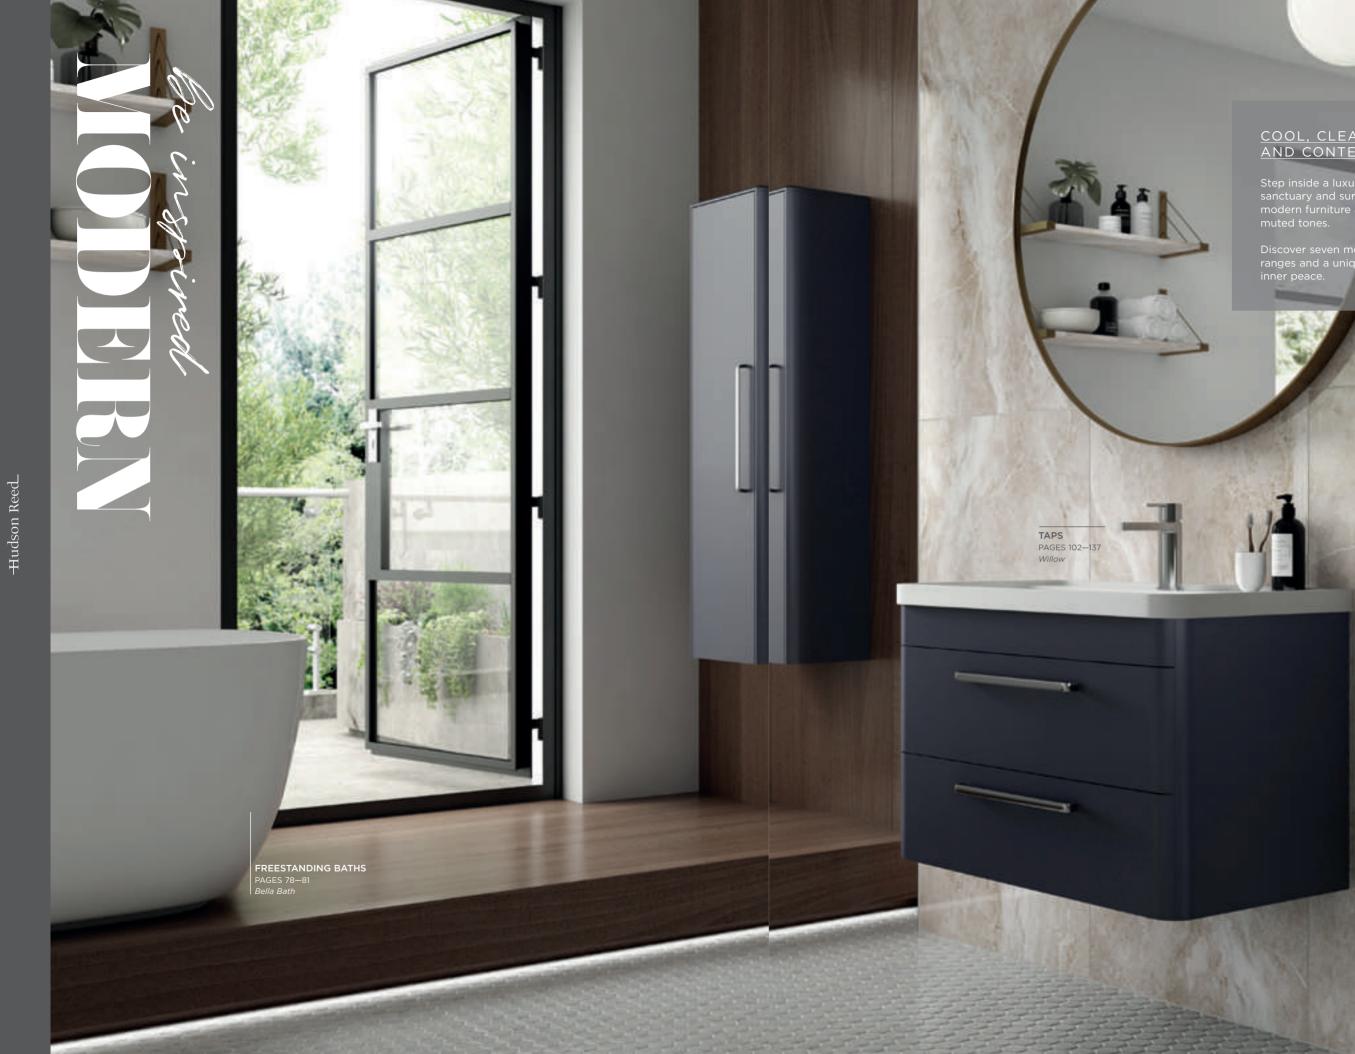

# <u>COOL, CLEAN</u> AND CONTEMPORARY

Step inside a luxurious, light filled sanctuary and surround yourself with modern furniture and beautiful muted tones.

Discover seven modern designer ranges and a unique sense of inner peace.

#### LUXURIOUS AND VERSATILE

Transform your bathroom into a beautiful modern space and seek sanctuary under one of our perfectly designed showers.

Conclude your dream escape with a wall mounted or freestanding screen.

#### TIMELESS AND LUXURIOUS

Piece together your perfect traditional bathroom with our bespoke collection of freestanding baths, ceramics and furniture, that look extraordinary and work together flawlessly.