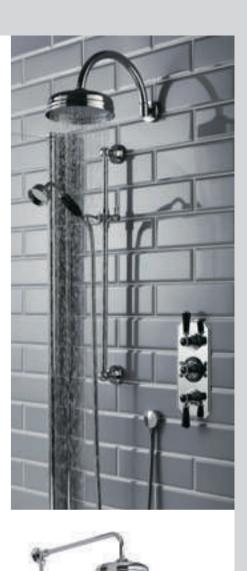

pressure

- Outlets can be operated individually, or enjoy one, two or three simultaneously (depending on valve, accessories and available water pressure - see page 137 for water pressure and flow rate guide)

CONCEALED THERMOSTATIC SHOWERS



Twin Concealed Valve BTSVT002 **£363.00** LP1

TMV2 VQ20 BC1875/0817 TMV3 VQ20 NSF1938/1217 WRAS 1703023

Twin Concealed Valve with Diverter BTSVT004 £398.00 LP1

EXPOSED THERMOSTATIC SHOWERS





Twin Exposed Valve BTSVT101 £363.00 LP1

Triple Exposed Valve BTSVT102 £409.00 LP1

**2** Combine with the Back to Wall Shower Elbow for hidden pipework. See page 202

Triple Concealed Valve BTSVT003 **£409.00** LP1

> Triple Concealed Valve with Diverter BTSVT005 **£448.00** LP1



All prices include VAT at 20%. For line drawings visit hudsonreed.co.uk









Triple Exposed Valve With Rigid Riser Kit & Bath Spout BTSVT103 **£962.00** MP



Hudson Reed

ВΥ

OLD LONDON

#### EXPOSED SHOWER VALVES

#### WITH RIGID RISER KITS.



Traditional Thermostatic Shower Valve & Rigid Riser Kit Top Outlet. White Ceramic. With Diverter A3117 **£747.00** MP



Top Outlet. Without Diverter A3118 **£462.00** MP

#### SHOWER KITS

SUITABLE FOR USE WITH EXPOSED SHOWER VALVES.



Victorian Grand Rigid Riser Kit AM312 £579.00 MP



With Diverter

A3602 £579.00 MP



Luxury Rigid Riser Kit White Ceramic. Without Diverter A3606 £276.00 MP

White Ceramic. With Diverter



Victorian Grand Rigid Riser Kit Black Ceramic. With Diverter

AM412 £608.00 MP



Rigid Riser Kit with concealed elbow Suitable for use with concealed shower valves. A3238 **£475.00** HP1



Rig