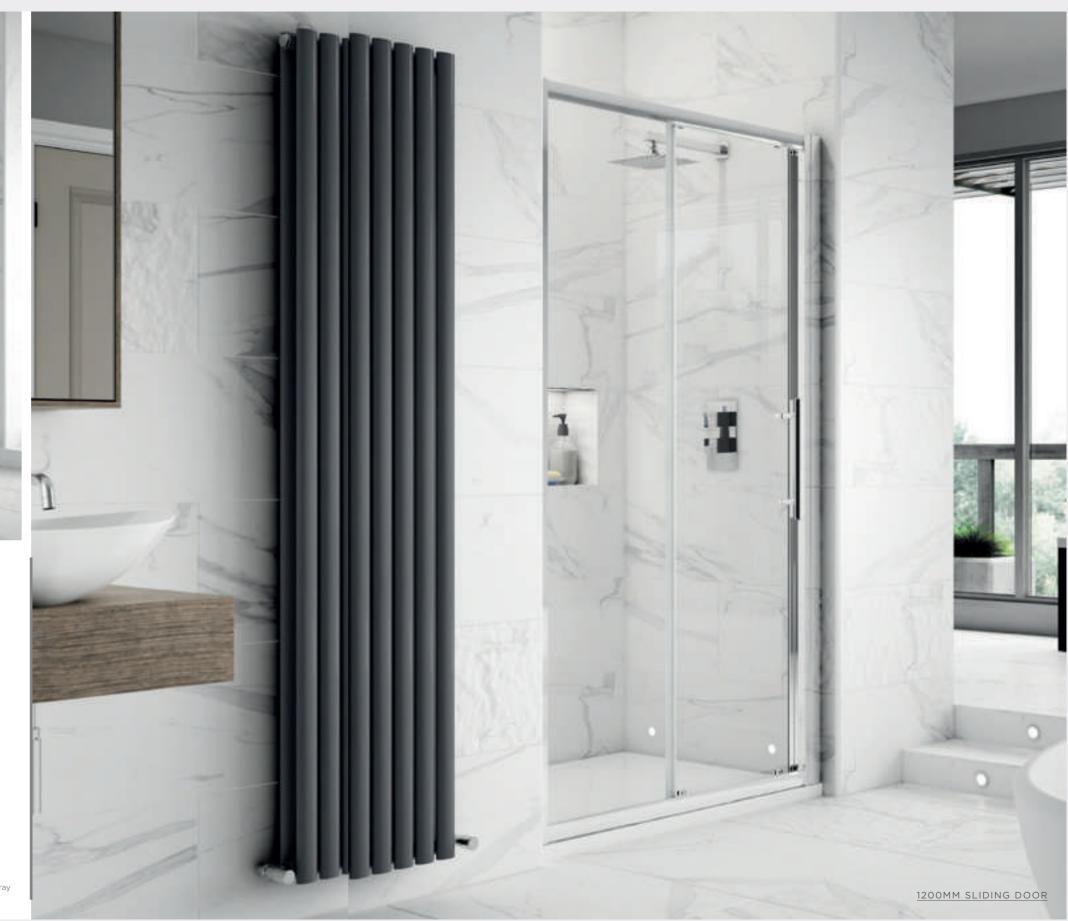

1200MM SLIDING DOOR & 800MM SIDE PANEL

**8** See page 93 for all side panel options

Patented EasyFit System for quick and easy assembly