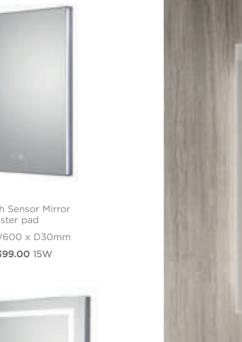

Hudson Reed

Curved Chrome & Clear Acrylic LED Over Mirror Light with IP44 rating. Driver sold seperately. SE34301C0 Cool White **£84.00** 3W

SE34301W0 Warm White **£84.00** 3W SE490050 3W 350mA Driver **£39.00** 3W

Hydra COB LED Over Mirror Light with IP44 rating. Driver sold seperately. SE34201C0 Cool White **£61.00** 3W SE34201W0 Warm White **£61.00** 3W SE490050 3W 350mA Driver £39.00 3W

Neptune Over Cabinet COB T-Bar LED Light with IP44 rating. Driver sold seperately SE34001C0 Cool White **£106.00** 5W SE34001W0 Warm White **£106.00** 5W SE491050 12W 350mA Driver **£39.00** 3W