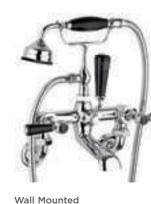

Rounded Vessel H155 x W615 x D360mm

NBV166 £130.00

No overflow

NBV174 £98.00

H160 x W530 x D535mm NBV172 £131.00

75

77

BATHS

All prices include VAT at 20%. For line drawings visit hudsonreed.co.uk

EESTAND ΝG