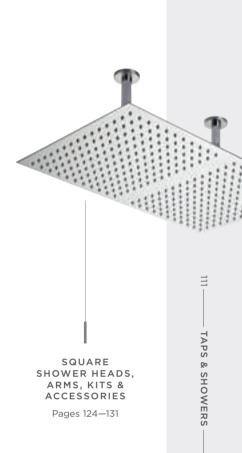

n Valve VQ20 SQRTW01 **£330.00** LP1 Twin Valve with Diverter

SQRTW02 **£365.00** MP

Twin Valve VQ20 ART3210 **£330.00** LP1

Twin Valve with Diverter ART3207 **£365.00** MP

#### TRIPLE





Triple Valve VQ21 SQRTR02 **£373.00** LP1 Triple Valve with Diverter

SQRTR03 **£412.00** MP

Triple Valve VQ21 ART3211 **£373.00** LP1

Triple Valve with Diverter ART3212 **£412.00** MP

#### PUSH BUTTON





One Outlet CPB3310 £330.00 HP1

Two Outlet CPB3311 **£365.00** HP2

Outlets can be operated individually or simultaneously. For suggested operating pressures and flow rates, see page 137.

All prices include VAT at 20%. For all wastes, accessories and line drawings please visit hudsonreed.co.uk





#### Twin Valve VQ20 SQR3210 **£344.00** LP1

Twin Valve with Diverter SQR3207 **£380.00** MP



SQUA

RE



Three Outlet CPB3312 **£412.00** HP3



All our mono basin mixers come supplied with a waste







Mini Mono Basin Mixer With push button waste SOT345 **£117.00** MP



Mono Basin Mixer With push button waste SOT305 **£132.00** MP



Tall Mono Basin Mixer With push button waste SOT370 **£180.00** MP



Wall Mounted Single Lever Basin Mixer or Bath Filler SOT328 **£192.00** MP



SOT303 **£257.00** LP2



Bath Shower Mixer With shower kit and wall bracket SOT304 **£322.00** LP2







Mini Mono Basin Mixer With push button waste WIL345 £116.00 MP

Mono Basin Mixer With push button waste WIL305 £131.00 MP

1



Tall Mono Basin Mixer With push button waste WIL370 £178.00 MP



Wall Mounted Single Lever Basin Mixer or Bath Filler WIL328 £190.00 MP





Bath Filler WIL303 **£254.