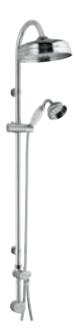

h Diverter BTSVT005 **£448.00** LP1



All prices include VAT at 20%. For line drawings visit hudsonreed.co.uk









Triple Exposed Valve With Rigid Riser Kit & Bath Spout BTSVT103 **£962.00** MP



Hudson Reed

ВΥ

OLD LONDON

#### EXPOSED SHOWER VALVES

#### WITH RIGID RISER KITS.



Traditional Thermostatic Shower Valve & Rigid Riser Kit Top Outlet. White Ceramic. With Diverter A3117 **£747.00** MP



Top Outlet. Without Diverter A3118 **£462.00** MP

#### SHOWER KITS

SUITABLE FOR USE WITH EXPOSED SHOWER VALVES.



Victorian Grand Rigid Riser Kit AM312 £579.00 MP



With Diverter

A3602 £579.00 MP



Luxury Rigid Riser Kit White Ceramic. Without Diverter A3606 £276.00 MP

White Ceramic. With Diverter



Victorian Grand Rigid Riser Kit Black Ceramic. With Diverter

AM412 £608.00 MP



Rigid Riser Kit with concealed elbow Suitable for use with concealed shower valves. A3238 **£475.00** HP1



Rigid Riser Kit A3600 **£257.00** MP



FIXED HEADS & ARMS



12" Apron Fixed Head 300mm Diameter HEAD16 **£286.00** MP



8" Apron Fixed Head 195mm Diameter HEAD21 **£110.00** MP



Tec 8" Fixed Head 200mm Diameter HEAD01 £126.00 MP



6" Shower Rose 125mm Diameter A304 **£145.00** MP



Curved Wall Mounted Arm L315mm ARM06 £67.00



Round Wall Mounted Shower Arm L345mm ARM01 £38.00



SLIDE RAIL KITS

Traditional Slider Rail Kit White ceramic. Outlet Elbow included A3211 **£134.00** LP1



Traditional Slider Rail Kit Black ceramic. Outlet Elbow included A4211 **£139.00** LP1





WALL MOUNTED



Brampton H1362 x W575 x D235mm Chrome & White





Countess H1550 x W600mm Chrome HL