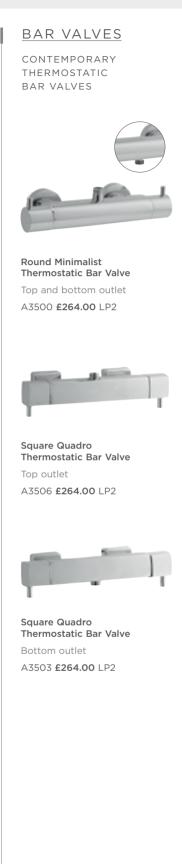

wastes, accessories and line drawings please visit hudsonreed.co.uk









#### FIXED HEADS

SUITABLE FOR USE WITH WALL MOUNTED OR CEILING ARMS



Slim Stainless Steel Round Fixed Head 400mm Ø HEAD46 £286.00 MP



Slim Stainless Steel Round Fixed Head 300mm Ø HEAD26 **£242.00** MP



Slim Stainless Steel Round Fixed Head 200mm Ø A3082 £139.00 MP



Cloudburst Brass Fixed Head 230mm Ø A3027 £134.00 MP



Tec 8" Brass Fixed Head 200mm Ø HEAD01 £126.00 MP

 $\frac{1}{2}$ 





#### MULTI OPTION KITS

EXPOSED - FOR USE WITH TOP OUTLET BAR VALVES



Square Telescopic Riser Kit With Diverter. Height is adjustable after installation

Riser Kit

after installation A3113 £286.00 HP1

Height is adjustable

Riser Kit

With Diverter.





With concealed Outlet Elbow and Diverter

A3115 £475.00 HP1



Valves are not included with the Multi Option Shower Kits.





ROUND



Slide Rail Kit Slide Rail Kit Brass/ABS. With Brass/ABS. With multi-function multi-function handset. handset. H730mm H830mm A3041 £104.00 MP A3043 £89.00 MP

Slide Rail Kit

Brass/ABS. With multi-function air induction handset, with up to 25% water saving. H720mm

A3064 £139.00 LP1



#### BODY JETS



Square Tile Body Jet H92 x W92mm BDJ002 **£97.00** Each



Round Sheer Body Jet With swivel A355 **£53.00** Each



Square Body Jet With swivel A354 **£53.00** Each



Round Body Jet With swivel A383 **£36.00** Each

#### ELBOW, FLEX & SEAT





Square Outlet Elbow Chrome plated brass A3245 £26.00





Shower Seat Chrome hinges LA371 **£286.00** 

#### HAND HELD KITS



13







#### INTERVAL SQUARE

- Fully Recessed