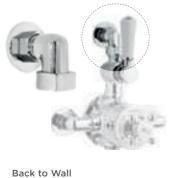

h Gloss White HX305 **£432.00** 

**Colosseum** H300 x W1011mm 2858 Btu/hr

Colosseum

3242 Btu/hr High Gloss White HX304 **£366.00** 

H600 x W606mm

High Gloss White HX303 **£512.00** 



All prices include VAT at 20%. For line drawings visit hudsonreed.co.uk





## BATH & SANITARYWARE ACCESSORIES



Shower Ring 642 x 374 x 1036mm LDA009 £316.00



Shower Ring 683 x 374 x 1092mm LDA010 £576.00



Round Shower Ring Curtain not supplied 800mm ø LA386 **£293.00** 



LEVERS &

HOLDERS

Double Robe Hook

Roll Top Bath Pack

100





Victorian Crosshead Radiator Valve Pack Straight (pairs)

EA368 £316.00



# HANDSETS

Small Traditional Handset A3221 **£21.00** LP1



Large Traditional Handset A3150G **£50.00** LP1



Large Traditional Handset A4150G **£58.00** LP1

#### SHOWER ACCESSORIES



Shower Elbow



Basin Waste With Brass Plug and Link Chain E353 £15.00

WASTES



Chrome Traditional Basin Pull Up Waste With White Indice. For use with 3 Tap Hole Basins Mixers E313 £35.00



Chrome Traditional Basin Pull Up Waste With Black Indice. For use with 3 Tap Hole Basins Mixers

E413 **£49.00** 



Exposed Retainer Bath Waste Suitable for baths up to

20mm thick EA381 **£72.00** 

Ś

Classic Exposed Bath Waste Suitable for baths up to 20mm thick. Chrome

overflow pipe EA385 **£94.00** 





As a continually evolving company, we reserve the right to ch orders placed from 1st August 2019. This issue supersedes all be extremely volatile and we reserve the right to review price are as accurate as the printing process allows.

Extended Retainer Bath Waste and Overflow Suitable for b