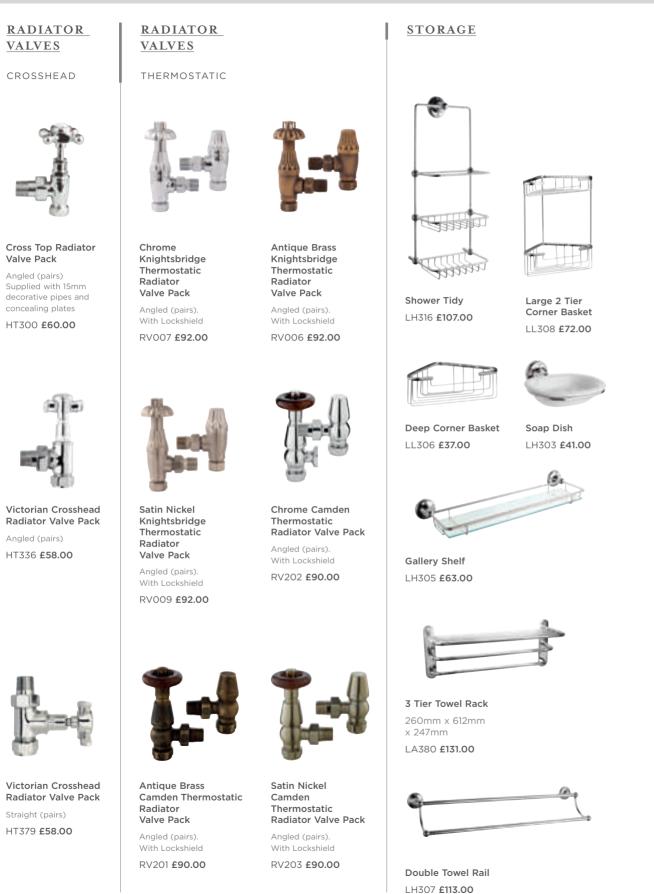

## FUSION: ACCESSORIES WALL UNITS & BATH PANELS

Please see page 57 for Handle options

| WALL UNITS                                                                                                                                                                                                                                   |                                                                                                                                                                                                                                              |                                                                                                                                                                                                                                              |                                                                                                                                                                                                                                              |                                                                                                                                                                                                                                              | New                                                                                                                                                                                                                                          |
|----------------------------------------------------------------------------------------------------------------------------------------------------------------------------------------------------------------------------------------------|----------------------------------------------------------------------------------------------------------------------------------------------------------------------------------------------------------------------------------------------|----------------------------------------------------------------------------------------------------------------------------------------------------------------------------------------------------------------------------------------------|----------------------------------------------------------------------------------------------------------------------------------------------------------------------------------------------------------------------------------------------|----------------------------------------------------------------------------------------------------------------------------------------------------------------------------------------------------------------------------------------------|----------------------------------------------------------------------------------------------------------------------------------------------------------------------------------------------------------------------------------------------|
| <b>500mm Wall Unit</b><br>H715 x W500 x D182mm                                                                                                                                                                                               | <b>300mm Wall Unit</b><br>H715 x W300 x D182mm                                                                                                                                                                                               | <b>800mm Mirror Unit</b><br>H715 x W800 x D182mm                                                                                                                                                                                             | 600mm Mirror Unit                                                                                                                                                                                                                            | 600mm Mirror Unit                                                                                                                                                                                                                            | 450mm Mirror Unit                                                                                                                                                                                                                            |
| 2 Door                                                                                                                                                                                                                                       | 1 Door                                                                                                                                                                                                                                       | 2 Door. 50/50                                                                                                                                                                                                                                | 2 Door. 50/50                                                                                                                                                                                                                                | 2 Door. 75/25                                                                                                                                                                                                                                | 1 Door                                                                                                                                                                                                                                       |
| Gloss White<br>OFF155 £145.00<br>Natural Oak<br>OFF355 £224.00<br>Driftwood<br>OFF255 £224.00<br>Brown Grey Avola<br>OFF555 £224.00<br>Hacienda Black<br>OFF655 £224.00<br>Gloss Grey<br>OFF955 £258.00<br>Gloss Grey Mist<br>OFG455 £258.00 | Gloss White<br>OFF151 £118.00<br>Natural Oak<br>OFF351 £148.00<br>Driftwood<br>OFF251 £148.00<br>Brown Grey Avola<br>OFF551 £148.00<br>Hacienda Black<br>OFF651 £148.00<br>Gloss Grey<br>OFF951 £171.00<br>Gloss Grey Mist<br>OFG451 £171.00 | Gloss White<br>OFF119 £341.00<br>Natural Oak<br>OFF319 £391.00<br>Driftwood<br>OFF219 £391.00<br>Brown Grey Avola<br>OFF519 £391.00<br>Hacienda Black<br>OFF619 £391.00<br>Gloss Grey<br>OFF919 £450.00<br>Gloss Grey Mist<br>OFG419 £450.00 | Gloss White<br>OFF117 £257.00<br>Natural Oak<br>OFF317 £337.00<br>Driftwood<br>OFF217 £337.00<br>Brown Grey Avola<br>OFF517 £337.00<br>Hacienda Black<br>OFF617 £337.00<br>Gloss Grey<br>OFF917 £388.00<br>Gloss Grey Mist<br>OFG417 £388.00 | Gloss White<br>OFF118 £234.00<br>Natural Oak<br>OFF318 £309.00<br>Driftwood<br>OFF218 £309.00<br>Brown Grey Avola<br>OFF518 £309.00<br>Hacienda Black<br>OFF618 £309.00<br>Gloss Grey<br>OFF918 £356.00<br>Gloss Grey Mist<br>OFG418 £356.00 | Gloss White<br>OFF116 £128.00<br>Natural Oak<br>OFF316 £180.00<br>Driftwood<br>OFF216 £180.00<br>Brown Grey Avola<br>OFF516 £180.00<br>Hacienda Black<br>OFF616 £180.00<br>Gloss Grey<br>OFF916 £211.00<br>Gloss Grey Mist<br>OFG416 £211.00 |