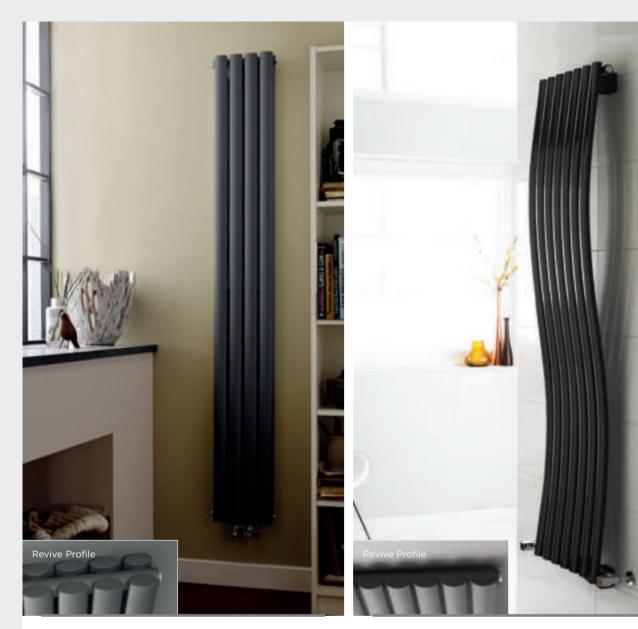

u/hr

High Gloss Black HLB77 **£447.00** 4609 Btu/hr



SINGLE PANEL

H354 x W1800mm High Gloss White

H354 x W1500mm High Gloss White HL367H **£339.00** 2460 Btu/hr

HL323H **£383.00** 2736 Btu/hr

DOUBLE PANEL

H354 x W1500mm High Gloss White

HL368H £426.00 3926 Btu/hr Anthracite HLA76H **£442.00** 3926 Btu/hr

High Gloss Silver HLS86H **£456.00** 3926 Btu/hr High Gloss Black

HLB76H **£456.00** 3926 Btu/hr



SINGLE PANEL

H633 x W826mm High Gloss White HL324 £373.00 2763 Btu/hr

<u>H635 x W1180mm</u> High Gloss White HL325 £548.00 3947 Btu/hr

Suitable for use with heating elements see page 154

DOUBLE PANEL

H633 x W826mm High Gloss White HL328 £505.00 4132 Btu/hr

H635 x W1175mm High Gloss White HL329 **£709.00** 5901 Btu/hr





High Gloss Black HLB77H **£500.00** 4609 Btu/hr







#### REVIVE

COMPACT DOUBLE PANEL

H1800 x W236mm High Gloss White HRE007 **£286.00** 3118 Btu/hr Anthracite HRE009 **£309.00** 3118 Btu/hr

#### REVIVE

H1785 x W413mm

WAVE

Anthracite HLA95 **£425.00** 2741 Btu/hr High Gloss Black HLB95 **£425.00** 2542 Btu/hr

REVIVE WITH MIRROR



SINGLE PANEL

H1800 x W499mm Anthracite HLA78 **£548.00** 3251 Btu/hr

DOUBLE PANEL

H1800 x W499mm

Anthracite HLA79 **£797.00** 5075 Btu/hr





NG ROUND





Hudson Reed

High Gloss Silver HLS94 **£373.00** 2559 Btu/hr

High Gloss Black HLB94 **£358.00** 2559 Btu/hr

REFRESH DOUBLE PANEL



H300 x W1064mm High Gloss White HLW22 £432.00 3109 Btu/hr SALVIA

DOUBLE PANEL



H1500 x W383mm High Gloss White HSA002 **£389.00** 3934 Btu/hr Anthracite HSA006 **£403.00** 3934 Btu/hr

H1800 x W383mm High Gloss Wh