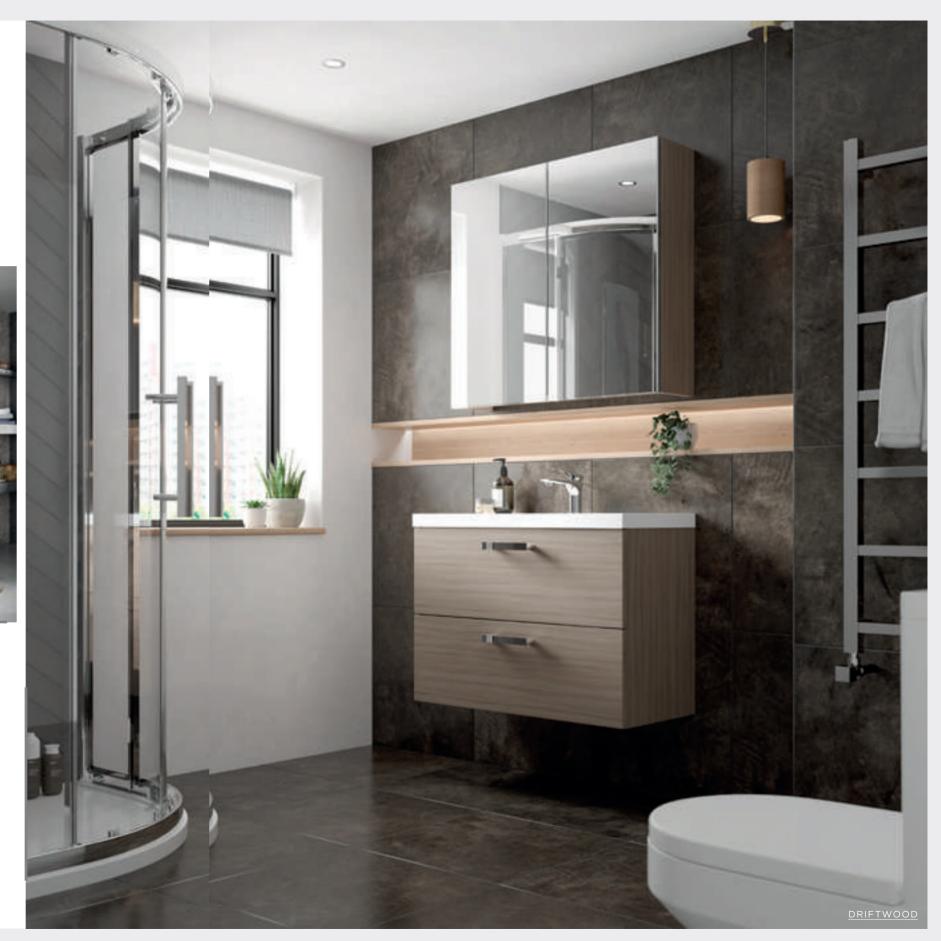

# FUSION SMART: WALL HUNG

OUR WALL HUNG COLLECTION OOZES STYLE AND FUNCTIONALITY, ALLOWING YOU TO CREATE THE ILLUSION OF SPACE WITHOUT COMPROMISING ON STORAGE. THOUGHTFUL WALL HUNG DESIGNS INCLUDE TWIN BASINS, FULL DEPTH DESIGNS WITH EXTRA STORAGE, AND SLEEK SLIMLINE OPTIONS FOR A MINIMAL LOOK.

GLOSS GREY MIST

GLOSS GREY

FULL DEPTH BASIN

800mm Wall Hung Vanity 800mm 2 Drawer Vanity Unit, 800mm Basin H579 x W800 x D355mm CBI231 £532.00

800mm Mirror Unit H715 x W800 x D182mm OFF219 £391.00

Handle (optional extra) Rectangular Satin Nickel H933 £16.00 (each)