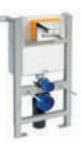

#### **WRAS**

Dual Flush Concealed WC Cistern with Mid-Height Wall Hung Frame

H820 - 880 x W515 max x D150 - 200mm

XTY007 £366.00

Standard Wall Frame H325 - 525mm x W350mm Compatible with all WC Units S4WHF £223.00