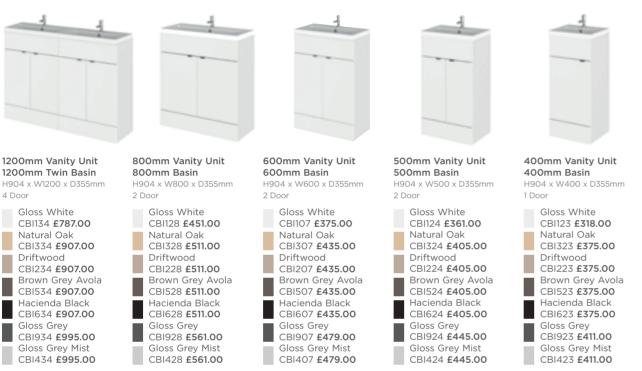

#### MADE IN BRITAIN

MODULAR:

THE CURVED CONTOURS OF THE SOLAR FURNITURE, COMBINED WITH THE TACTILE SUPER MATT TONES, CREATE A UNIQUE AND CONTEMPORARY COLLECTION. CHOOSE THE 600MM BASIN UNIT TO ADD STYLE TO A COMPACT SPACE, OR COMBINE THE 800MM UNIT WITH TWO TALL UNITS TO BRING LUXURY TO AN EXPANSIVE ROOM.

Pure White

Indigo Blue

Cool Grey

FLOOR STANDING

Pure White

Indigo Blue

Cool Grey

600mm Cabinet & Basin H540 x W600 x D450mm 2 Drawer SOL102 £771.00 SOL202 £771.00 SOL302 £771.00

350mm Tall Unit H1200 x W350 x D250mm 1 Door

CUR162 £480.00 CUR262 £480.00 CUR362 £480.00

600mm Cabinet & Basin 800mm Cabinet & Basin H840 x W600 x D450mm H840 x W800 x D450mm 2 Drawer SOL101 £854.00 SOL103 £1,024.00 SOL201 £854.00 SOL203 £1,024.00 SOL303 £1,024.00 SOL301 £854.00

AVAILABLE All colours have a super matt finish, COLOURS with anti-fingerprint technology

2 Drawer

Includes Polymarble Basin - 800mm shown

RN MODUL 'n

All prices include VAT at 20%. For line drawings visit hudsonreed.co.uk