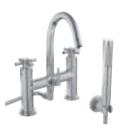

S 1703023

SHOWER HEADS, ARMS, KITS & ACCESSORIES

Pages 126—131



**TEC CROSS** MINIMALIST



Mono Basin Mixer With swivel spout and waste TEX315 £135.00 LP1



3 Tap Hole Basin Mixer With swivel spout and pop-up waste TEX337 **£169.00** LP1





4 Tap Hole Bath Shower Mixer With swivel spout, shower kit and hose retainer TEX334S **£294.00** HP1

Wall Mounted Basin Mixer TEX317 **£132.00** LP1





Single Lever Floor Standing Bath Shower Mixer PN321 **£724.00** HP1

Thermostatic Single Lever Floor Standing Bath Shower Mixer PN322 **£1,015.00** HP2

TWIN

TRIPLE





Twin Valve with Diverter KRI3207 £365.00 MP



Triple Valve with Diverter KRI3023 **£412.00** MP



Bath Filler With swivel spout TEX353 **£207.00** LP2



Waterfall Floor Standing Bath Shower Mixer TFR362 **£1,110.00** HP1



Bath Shower Mixer With swivel spout, shower kit and wall bracket TEX354 **£234.00** LP2

#### VALQUEST

Look out for the VQ number next to each WRAS and TMV approved product.

#### VQ20 Single outlet

TMV2 BC1875/0817 TMV3 NSF1938/1217 WRAS 1703023

VQ21 Two outlets

TMV2 BC1875/0817 TMV3 NSF1938/1217 WRAS 1703023

SHOWER HEADS, ARMS, KITS & ACCESSORIES

Pages 126—131

DUAL



Exposed Valve JTY026 £312.00 LP1 WRAS 1406041



Concealed Valve JTY025 £307.00 LP1 WRAS 1406041





Side Action Mini Basin Mixer With push button waste PN386 **£126.00** LP1



Side Action Basin Mixer With push button waste PN380 **£126.00** LP1



Mono Basin Mixer With swivel spout and waste TEL315 £135.00 LP1



High Rise Mixer With swivel spout PK370 **£214.00** LP1







3 Tap Hole Basin Mixer

With swivel s