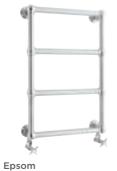

cealed elbow Suitable for use with concealed shower valves. A3238 **£475.00** HP1



Rigid Riser Kit A3600 **£257.00** MP



FIXED HEADS & ARMS



12" Apron Fixed Head 300mm Diameter HEAD16 **£286.00** MP



8" Apron Fixed Head 195mm Diameter HEAD21 **£110.00** MP



Tec 8" Fixed Head 200mm Diameter HEAD01 £126.00 MP



6" Shower Rose 125mm Diameter A304 **£145.00** MP



Curved Wall Mounted Arm L315mm ARM06 £67.00



Round Wall Mounted Shower Arm L345mm ARM01 £38.00



SLIDE RAIL KITS

Traditional Slider Rail Kit White ceramic. Outlet Elbow included A3211 **£134.00** LP1



Traditional Slider Rail Kit Black ceramic. Outlet Elbow included A4211 **£139.00** LP1





WALL MOUNTED



Brampton H1362 x W575 x D235mm Chrome & White





Countess H1550 x W600mm Chrome HL354 £870.00

1168 Btu/hr



H748 x W498mm Chrome LDR005 £468.00 636 Btu/hr

#### FLOOR MOUNTED



Brampton H1500 x W575 x D235mm Chrome & White LDR008 **£1,008.00** 2727 Btu/hr

Countess

Chrome

H1550 x W600mm

HL355 £870.00

1025 Btu/hr

Countess

691 Btu/hr

H966 x W676mm Chrome

HT301 £410.00



Tall Marquis H1130 x W553mm Chrome & White HT339 **£826.00** 3121 Btu/hr



Harrow H965 x W673mm Chrome & White MTY022 **£505.00** 2252 Btu/hr



Adelaide H780 x W685 x D230mm Chrome LDR009 £898.00 1250 Btu/hr



Marquis . H960 x W675mm Chrome & Black

HT702 £579.00 2248 Btu/hr



Small Harrow H965 x W540mm Chrome & White

HTD06 **£447.00** 1578 Btu/hr

AD ITIO HEATING



Colosseum H1500 x W291mm 3670 Btu/hr High Gloss White HX308 **£330.00** 

WALL MOUNTED

HORIZONTAL WALL MOUNTED



Colosseum H600 x W786mm

Colosseum