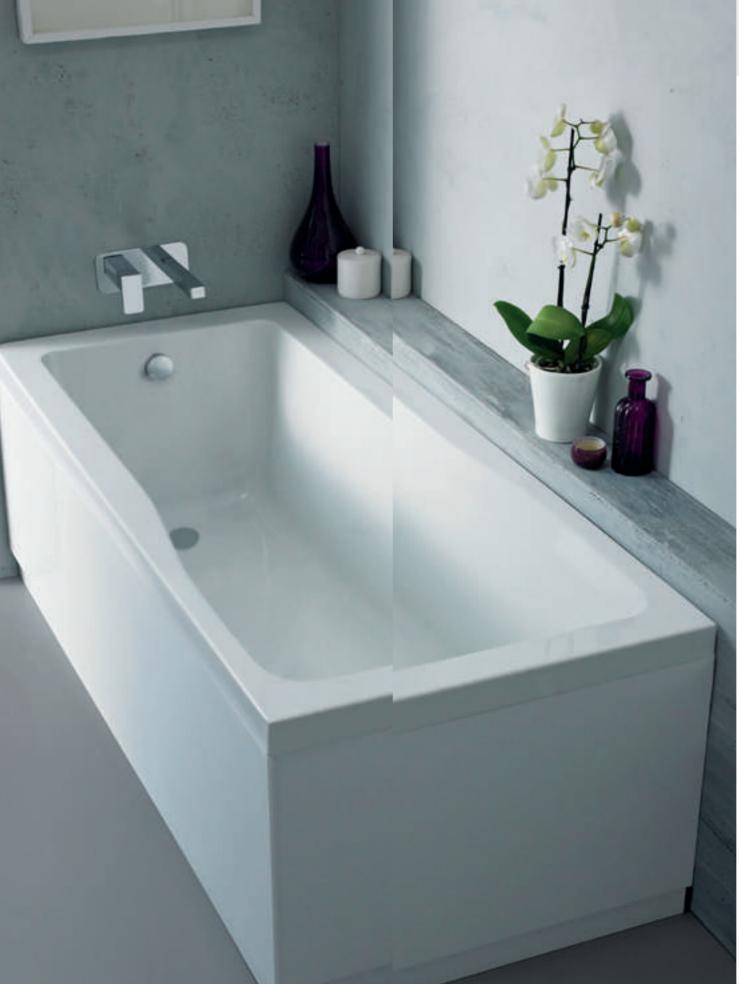

# CLASSIC

BATHS

THE CLASSIC BATH DESIGN IS AN INTEGRAL PART OF ANY BATHROOM, AND IT'S SO IMPORTANT TO CHOOSE THE STYLE THAT MEETS YOUR NEEDS

#### **ETERN** LITE

**TOUGH & DURABLE** Our Classic Baths have a triple layer Eternalite finish to enhance durability and rigidity.

Please see page 82 for full details