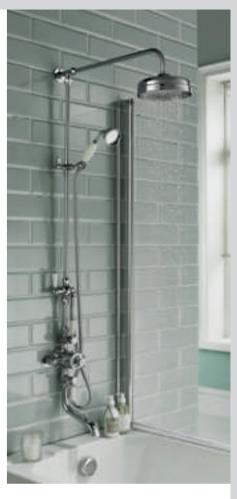

ne, two or three simultaneously (depending on valve, accessories and available water pressure - see page 137 for water pressure and flow rate guide)

#### CONCEALED THERMOSTATIC SHOWERS





Twin Concealed Valve TSVT002 **£344.00** LP1 TMV2 VQ20 BC1875/0817 TMV3 VQ20 NSF1938/1217

WRAS 1703023

Triple Concealed Valve TSVT003 **£389.00** LP1

TMV2 VQ21 BC1875/0817 WRAS 1406041 TMV3 VQ21 NSF1938/1217 WRAS 1703023

Twin Concealed Valve with Diverter TSVT004 **£380.00** LP1 Triple Concealed Valve with Diverter

TSVT005 **£426.00** LP1

#### EXPOSED THERMOSTATIC SHOWERS



Twin Exposed Valve TSVT101 £344.00 LP1 Triple Exposed Valve TSVT102 **£389.00** LP1

WRAS 1406041

Combine with the Back to Wall Shower Elbow for hidden pipework. See page 202



Dual Concealed Valve TSVT006 **£307.00** LP1







#### PUSH BUTTON THERMOSTATIC SHOWERS



One Outlet Valve CPB6310 £330.00 HP1



Two Outlet Valve CPB6311 **£365.00** HP2



Three Outlet Valve CPB6312 **£412.00** HP3

- Works from as little as 1 bar pressure

- Outlets can be operated individually, or enjoy one, two or three simultaneously (depending on valve, accessories and available water pressure - see page 137 for water pressure and flow rate guide)

CONCEALED THERMOSTATIC SHOWERS



Twin Concealed Valve BTSVT002 **£363.00** LP1

TMV2 VQ20 BC1875/0817 TMV3 VQ20 NSF1938/1217 WRAS 1703023

Twin Concealed Valve with Diverter BTSVT004 £398.00 LP1

EXPOSED THERMOSTATIC SHOWERS





Twin Exposed Valve BTSVT101 £363.00 LP1

Triple Exposed Valve BTSVT102 £409.00 LP1

**2** Combine with the Back to Wall Shower Elbow for hidden pipework