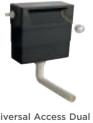

Dual Flush Concealed WC Cistern with Wall Hung Frame H1100 x W395mm XTY005 **£286.00** 

Universal Access Dual Flush Concealed WC Cistern H310 x W335 x D140mm Compatible with all WC Units XTY006 £53.00