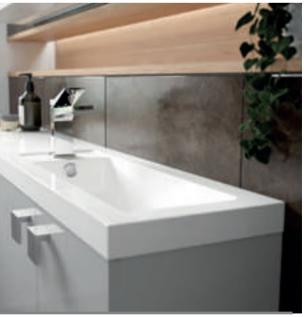

#### **CERAMIC & POLYMARBLE BASINS**

Ceramic won't fade or discolour and will be a great colour match for your toilet. Polymarble ensures a crisp, super smooth finish and is incredibly durable.