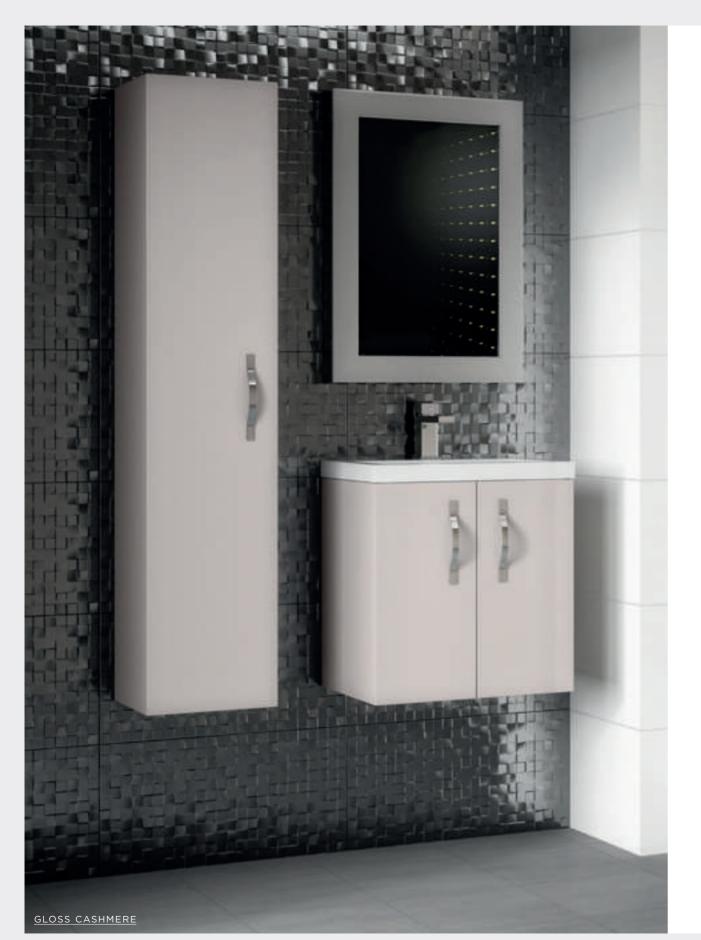

Gloss Grey Mist

Includes Polymarble basin - 720mm shown Includes Polymarble basin - 1440mm shown

URBAN INCORPORATES THE LATEST HANDLE-LESS DESIGN, CREATED IN ITALY AND NOW HIGHLY POPULAR IN THE UK. THE EARTHY COLOUR PALETTE IS ON TREND, WITH A CHOICE OF CASHMERE GLOSS OR GREY AVOLA.

800mm Cabinet H810 x W810 x D385mm 2 Doors, 1 Drawer URB528E £878.00 URB728E £878.00

URB528 £855.00 \_ URB728 £855.00

Gloss Cashmere Brown Grey Avola

Cabinet height does not include basins

All prices include VAT at 20%. For line drawings visit hudsonreed.co.uk