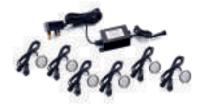

## LED PLINTH LIGHTS

Nimbus IP67 Rated Round Plinth Light Pack SE35000C6 **£84.00** 

IP44 rated 500 x 135mm SE30156W0 £119.00

Dual Voltage IP20 Rated Shaver Sockets H148 x W87 x D48mm SE3014200 Chrome **£54.00** SE3013400 White **£46.00** 