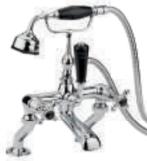

cross all our brassware.

#### CHOICE

Our high performing range of taps and showers are available in lever and cross head styles, and with the option of black or white finishing touches this gives you the benefit of complete control when it comes to creating your traditional bathroom.





For full technical details please visit hudsonreed.co.uk



33 **TRADITIONAL** TAPS & SHOWER!



WITH HEXAGONAL

**CROSSHEAD** 

COLLAR

TOPAZ

#### BASIN

**Basin Taps\*** 

O BC301HX **£103.00** LP1

BC401HX £108.00 LP1







BC405HX £249.00 LP1





3 Tap Hole Basin Mixer With pop-up waste O BC307HX **£333.00** LP1 BC407HX £350.00 LP1 3 Tap Hole Wall Mounted Basin Mixer O BC317HX **£190.00** LP1

BC417HX £229.00 LP1



Wall Mounted Bath Spout and Stop Taps O BC309DX £419.00 LP1

#### BATH & SHOWER



Deck Mounted

With shower kit

Bath Shower Mixer

O BC304DX **£510.00** LP2

• BC404DX £537.00 LP2



With shower kit

BC404DXWM £587.00 LP2

Hudson Reed\_

ΒY

OLD LONDON



Bath Taps O BC302HX **£123.00** LP1 BC402HX £131.00 LP1





O BC303HXWM **£295.00** LP2 BC403HXWM £356.00 LP2

O BC302DX £123.00 LP1 • BC402DX £131.00 LP1

• BC409DX £442.00 LP1







O BC309HX **£419.00** LP1 • BC409HX **£442.00** LP1



BIDET

Deck Mounted Bath Filler O BC303HX **£242.00** LP2 • BC403HX **£304.00** LP2



Bath Taps

BASIN

Basin Taps\*

O BC301DX £103.00 LP1

• BC401DX £108.00 LP1

TOPAZ

WITH DOME

Mono Basin Mixer

With pop-up waste

O BC305DX £235.00 LP1

BC405DX £249.00 LP1

COLLAR

**CROSSHEAD** 











Mono Bidet Mixer O BC306HX £253.00 LP1 • BC406HX **£263.00** LP1





Deck Mounted B