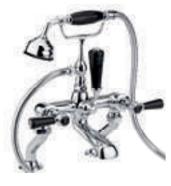

Rounded Vessel H155 x W615 x D360mm

NBV166 £130.00

No overflow

NBV174 £98.00

H160 x W530 x D535mm NBV172 £131.00

75

77

BATHS

All prices include VAT at 20%. For line drawings visit hudsonreed.co.uk

EESTAND ΝG