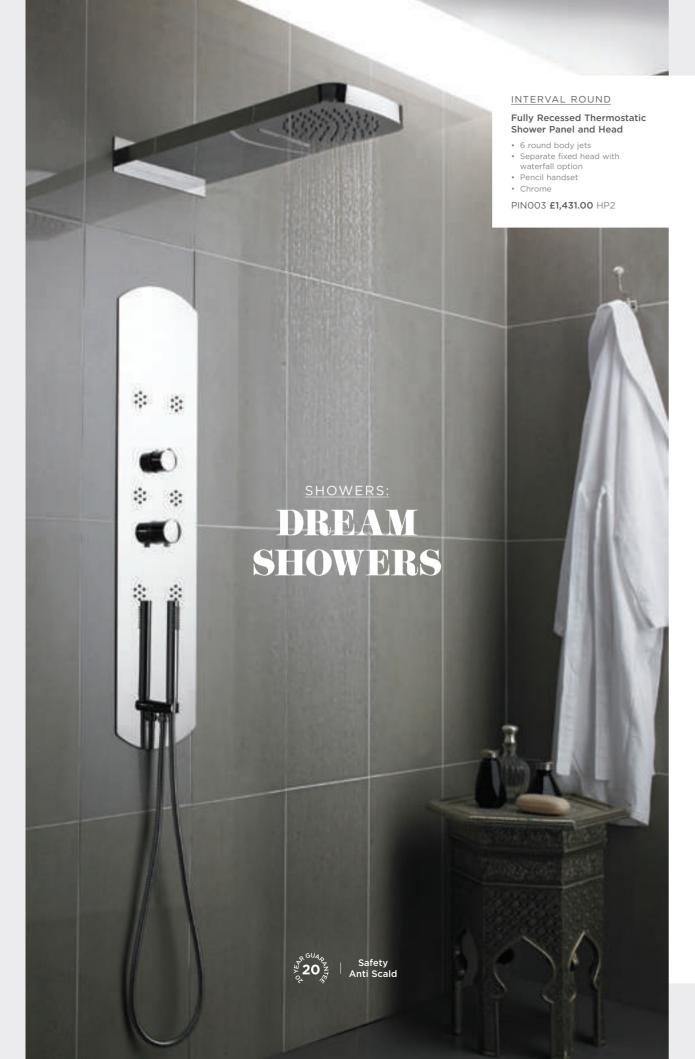

et Elbow and Diverter

A3115 £475.00 HP1



Valves are not included with the Multi Option Shower Kits.





ROUND



Slide Rail Kit Slide Rail Kit Brass/ABS. With Brass/ABS. With multi-function multi-function handset. handset. H730mm H830mm A3041 £104.00 MP A3043 £89.00 MP

Slide Rail Kit

Brass/ABS. With multi-function air induction handset, with up to 25% water saving. H720mm

A3064 £139.00 LP1



#### BODY JETS



Square Tile Body Jet H92 x W92mm BDJ002 **£97.00** Each



Round Sheer Body Jet With swivel A355 **£53.00** Each



Square Body Jet With swivel A354 **£53.00** Each



Round Body Jet With swivel A383 **£36.00** Each

#### ELBOW, FLEX & SEAT





Square Outlet Elbow Chrome plated brass A3245 £26.00





Shower Seat Chrome hinges LA371 **£286.00** 

#### HAND HELD KITS



13







#### INTERVAL SQUARE

- Fully Recessed Thermostatic Shower Panel and Head
- 6 square inset body jetsRectangular handset
- Separate fixed head with waterfall option
  Stainless Steel
- PIN001 **£1,431.00** HP2

#### DUSK

#### Thermostatic Shower Panel

- 4 square and 1 rectangular inset body jets
  Inset square fixed head with waterfall option
  Rectangular handset
- Gun Metal

#### AS344 **£1,199.00** HP2



- Stainless Steel
- AS326 **£1,454.00** HP2



#### SHIMMER

#### Thermostatic Shower Panel

- 6 round inset body jetsInset round fixed head with waterfall
- Pencil handset Chrome

AS345 **£1,307.00** HP2

#### LAVA

#### Thermostatic Shower Panel

- 2 inset rectangular body jets Pencil handset
- Waterfall and conventional head
- Stainless Steel

AS315 **£1,083.00** HP2



# 0 GLA