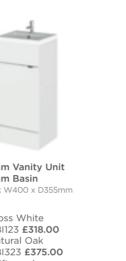

500mm Vanity Unit 400mm Basin H904 x W500 x D255mm 1 Door

| a | Gloss White<br>CBI121 £294<br>Natural Oal<br>CBI321 £33<br>Driftwood<br>CBI221 £33<br>Brown Grey<br>CBI521 £33<br>Hacienda B<br>CBI621 £33<br>Gloss Grey<br>CBI921 £37<br>Gloss Grey |
|---|--------------------------------------------------------------------------------------------------------------------------------------------------------------------------------------|
|   | Gloss Grey<br>CBI421 <b>£37</b>                                                                                                                                                      |

Please see page 56 for Wall Units and Accessories

400mm Vanity Unit H904 x W400 x D255mm

> White 21 £294.00 ral Oak 21 £339.00

21 £339.00 n Grey Avola 21 £339.00 enda Black 21 £339.00

21 £370.00 Grey Mist 21 £370.00