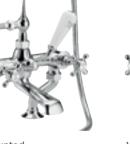

404DX £537.00 LP2



With shower kit

BC404DXWM £587.00 LP2

Hudson Reed\_

ΒY

OLD LONDON



Bath Taps O BC302HX **£123.00** LP1 BC402HX £131.00 LP1





O BC303HXWM **£295.00** LP2 BC403HXWM £356.00 LP2

O BC302DX £123.00 LP1 • BC402DX £131.00 LP1

• BC409DX £442.00 LP1







O BC309HX **£419.00** LP1 • BC409HX **£442.00** LP1



BIDET

Deck Mounted Bath Filler O BC303HX **£242.00** LP2 • BC403HX **£304.00** LP2



Bath Taps

BASIN

Basin Taps\*

O BC301DX £103.00 LP1

• BC401DX £108.00 LP1

TOPAZ

WITH DOME

Mono Basin Mixer

With pop-up waste

O BC305DX £235.00 LP1

BC405DX £249.00 LP1

COLLAR

**CROSSHEAD** 











Mono Bidet Mixer O BC306HX £253.00 LP1 • BC406HX **£263.00** LP1





Deck Mounted Bath Shower Mixer With shower kit

O BC304HX £510.00 LP2 • BC404HX **£537.00** LP2



Wall Mounted Bath Shower Mixer With shower kit O BC304HXWM **£560.00** LP2







3 Tap Hole Basin Mixer With pop-up waste

O BC307DX £333.00 LP1 BC407DX £350.00 LP1 3 Tap Hole Wall Mounted Basin Mixer

O BC317DX **£190.00** LP1 BC417DX £229.00 LP1



Deck Mounted Bath Filler O BC303DX **£242.00** LP2 • BC403DX £304.00 LP2



Wall Mounted Bath Filler O BC303DXWM **£295.00** LP2 • BC403DXWM **£356.00** LP2

BIDET



Mono Bidet Mixer O BC306DX £253.00 LP1 • BC406DX **£263.00** LP1







WITH HEXAGONAL COLLAR

TOPAZ

LEVER

BASIN

**Basin Taps\*** 

BATH

Hudson Reed\_

ΒY

OLD LONDON

O BC301HL £103.00 LP1

BC401HL £108.00 LP1





With pop-up waste O BC305HL **£235.00** LP1 • BC405HL **£249.00** LP1





3 Tap Hole Wall Mounted Basin Mixer O BC317HL **£190.00** LP1

• BC417HL **£229.00**