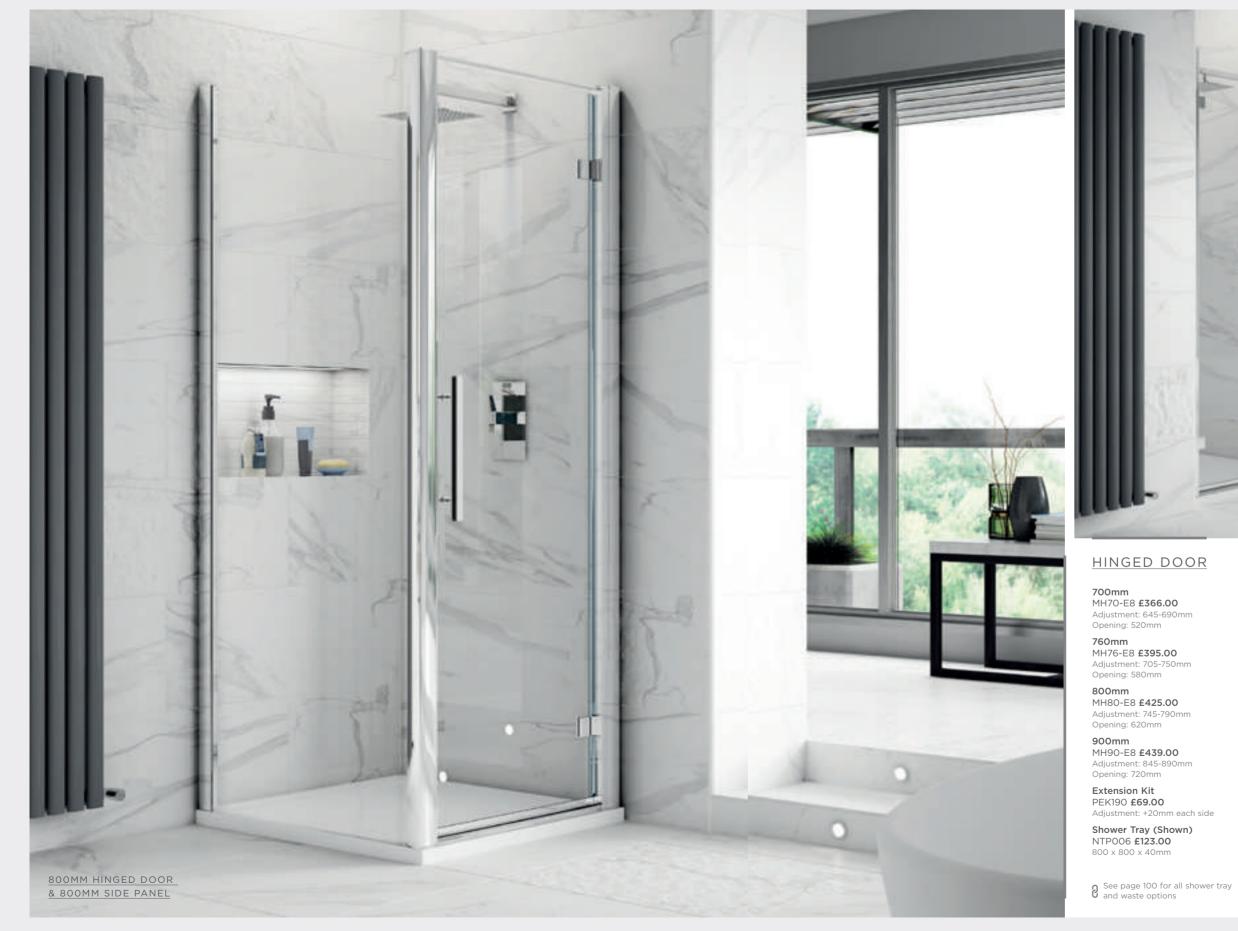

#### SIDE PANELS

800MM HINGED DOOR

700mm M70EP-E8 **£257.00** Adjustment: 665-690mm

760mm M76EP-E8 **£272.00** Adjustment: 725-750mm

800mm M80EP-E8 £286.00 Adjustment: 765-790mm

900mm M90EP-E8 £309.00 Adjustment: 865-890mm