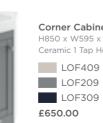

|

#### Black Marble

| 1TH       | 3TH    |
|-----------|--------|
| LOF476    | LOF479 |
| LOF276    | LOF279 |
| LOF376    | LOF379 |
| £1,849.00 |        |

#### White Marble

|    | 3TH    |
|----|--------|
| 54 | LOF467 |
| 64 | LOF267 |
| 64 | LOF367 |
|    |        |

#### £2,438.00

Grey Marble

#### 1TH 3TH LOF465 LOF468 LOF265 LOF268 LOF365 LOF368 £2,438.00

#### Black Marble

| 1TH       | 3TH    |
|-----------|--------|
| LOF463    | LOF466 |
| LOF263    | LOF266 |
| LOF363    | LOF366 |
| £2,438.00 | )      |



#### OLD LONDON: **FURNITURE** WITH CERAMIC BASINS

#### BASIN UNITS



#### CLOAKROOM BASIN UNITS



| 2TH    | 3TH    |
|--------|--------|
| LOF471 | LOF472 |
| LOF271 | LOF272 |
| LOF371 | LOF372 |
|        |        |
|        |        |
|        |        |







£703.00





| SINGLESS SOCIETY AND