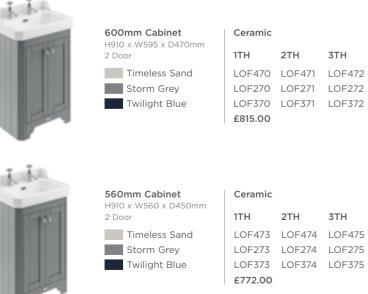

#### MADE IN BRITAIN

MODULAR:

THE CURVED CONTOURS OF THE SOLAR FURNITURE, COMBINED WITH THE TACTILE SUPER MATT TONES, CREATE A UNIQUE AND CONTEMPORARY COLLECTION. CHOOSE THE 600MM BASIN UNIT TO ADD STYLE TO A COMPACT SPACE, OR COMBINE THE 800MM UNIT WITH TWO TALL UNITS TO BRING LUXURY TO AN EXPANSIVE ROOM.

Pure White

Indigo Blue

Cool Grey

FLOOR STANDING

Pure White

Indigo Blue

Cool Grey

600mm Cabinet & Basin H540 x W600 x D450mm 2 Drawer SOL102 £771.00 SOL202 £771.00 SOL302 £771.00

350mm Tall Unit H1200 x W350 x D250mm 1 Door

CUR162 £480.00 CUR262 £480.00 CUR362 £480.00

600mm Cabinet & Basin 800mm Cabinet & Basin H840 x W600 x D450mm H840 x W800 x D450mm 2 Drawer SOL101 £854.00 SOL103 £1,024.00 SOL201 £854.00 SOL203 £1,024.00 SOL303 £1,024.00 SOL301 £854.00

AVAILABLE All colours have a super matt finish, COLOURS with anti-fingerprint technology

2 Drawer

Includes Polymarble Basin - 800mm shown

RN MODUL 'n

All prices include VAT at 20%. For line drawings visit hudsonreed.co.uk