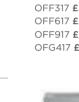

WALL HUNG

Gloss White Natural Oak Hacienda Black Gloss Grey Gloss Grey Mist

WALL HUNG

Gloss White

Natural Oak Hacienda Black

Gloss Grey

Gloss Grey Mist

H715 x W600 x D184mm 2 Door OFF117 £257.00 OFF317 £337.00 OFF617 £337.00 OFF917 £388.00 OFG417 £388.00