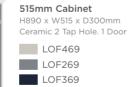

01 |

#### Black Marble

| 1TH       | 3TH    |
|-----------|--------|
| LOF476    | LOF479 |
| LOF276    | LOF279 |
| LOF376    | LOF379 |
| £1,849.00 |        |

#### White Marble

|    | 3TH    |
|----|--------|
| 54 | LOF467 |
| 64 | LOF267 |
| 64 | LOF367 |
|    |        |

#### £2,438.00

Grey Marble

#### 1TH 3TH LOF465 LOF468 LOF265 LOF268 LOF365 LOF368 £2,438.00

#### Black Marble

| 1TH       | 3TH    |
|-----------|--------|
| LOF463    | LOF466 |
| LOF263    | LOF266 |
| LOF363    | LOF366 |
| £2,438.00 | )      |



#### OLD LONDON: **FURNITURE** WITH CERAMIC BASINS

#### BASIN UNITS



#### CLOAKROOM BASIN UNITS



| 2TH    | 3TH    |
|--------|--------|
| LOF471 | LOF472 |
| LOF271 | LOF272 |
| LOF371 | LOF372 |
|        |        |
|        |        |
|        |        |







£703.00





| SINGLESS SOCIETY AND