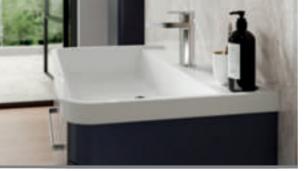

#### MADE IN BRITAIN

MODULAR:

THE CURVED CONTOURS OF THE SOLAR FURNITURE, COMBINED WITH THE TACTILE SUPER MATT TONES, CREATE A UNIQUE AND CONTEMPORARY COLLECTION. CHOOSE THE 600MM BASIN UNIT TO ADD STYLE TO A COMPACT SPACE, OR COMBINE THE 800MM UNIT WITH TWO TALL UNITS TO BRING LUXURY TO AN EXPANSIVE ROOM.

Pure White

Indigo Blue

Cool Grey

FLOOR STANDING

Pure White

Indigo Blue

Cool Grey

600mm Cabinet & Basin H540 x W600 x D450mm 2 Drawer SOL102 £771.00 SOL202 £771.00 SOL302 £771.00

350mm Tall Unit H1200 x W350 x D250mm 1 Door

CUR162 £480.00 CUR262 £480.00 CUR362 £480.00

600mm Cabinet & Basin 800mm Cabinet & Basin H840 x W600 x D450mm H840 x W800 x D450mm 2 Drawer SOL101 £854.00 SOL103 £1,024.00 SOL201 £854.00 SOL203 £1,024.00 SOL303 £1,024.00 SOL301 £854.00

AVAILABLE All colours have a super matt finish, COLOURS with anti-fingerprint technology

2 Drawer

Includes Polymarble Basin - 800mm shown

RN MODUL 'n

All prices include VAT at 20%. For line drawings visit hudsonreed.co.uk