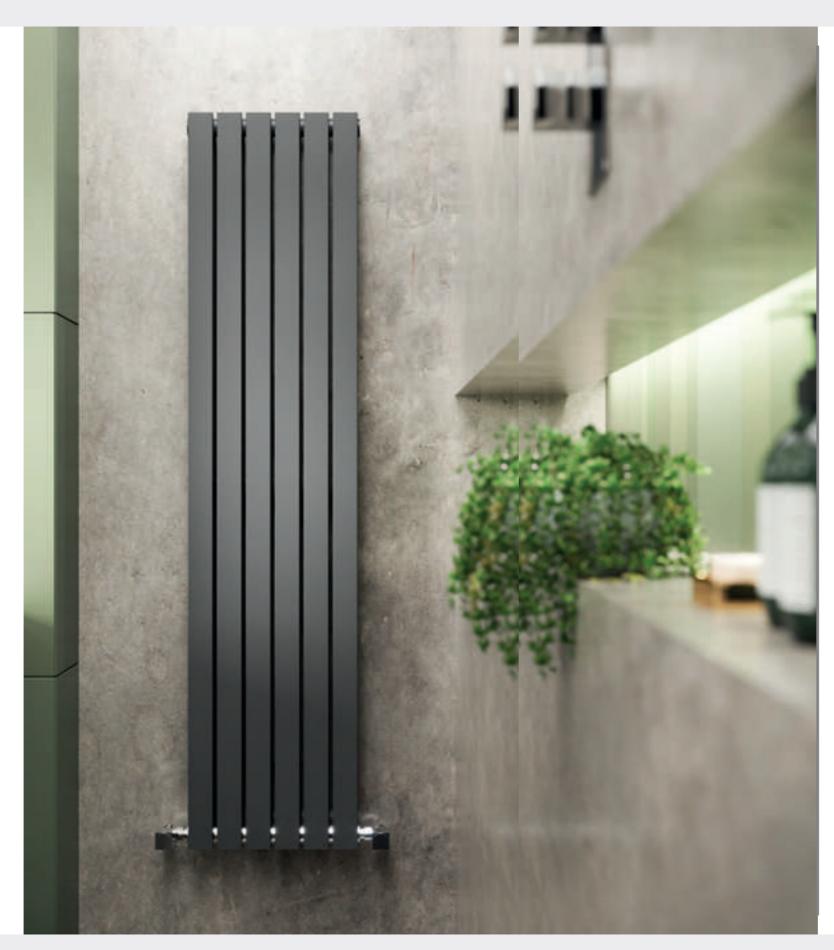

HEATING SOLUTIONS CREATE A SOPHISTICATED FOCAL POINT IN ANY ROOM IN THE HOME.

#### CEYLON

WITH TOWEL RAIL

H1800 x W370mm High Gloss White HCLO02 £1,163.00 4310 Btu/hr

4310 Btu/hr High Gloss Black HCL001 £1,163.00 4310 Btu/hr

•



Radiator Valves sold separately, see page 154





 $H_R$ 



KINETIC SINGLE PANEL

#### H1800 x W360mm

High Gloss White HLW96 £389.00 3268 Btu/hr Anthracite HLA96 £389.00 3514 Btu/hr High Gloss Silver

HLS96 **£403.00** 2874 Btu/hr High Gloss Black HLB96 **£389.00** 3360 Btu/hr



All prices include VAT at 20%. For line drawings visit hudsonreed.co.uk

SLOANE

SINGLE PANEL

<u>H1500 x W354mm</u> **Satin White** HLW41 **£447.00** 2585 Btu/hr

0.4

<u>H1800 x W354mm</u> **Satin White** HLW42 **£475.00** 2922 Btu/hr Anthracite HLA72 **£490.00** 2922 Btu/hr





SLOANE DOUBLE PANEL



H1500 x W354mm **Satin White** HLW43 **£505.00** 3934 Btu/hr

H1800 x W354mm Satin White HLW44 £562.00 4613 Btu/hr **Anthracite** HLA74 **£579.00** 4907 Btu/hr





With mirror <u>H1800 x W381mm</u> **Satin White** HLW64 **£562.00** 4236 Btu/hr **Anthracite** HLA84 **£579.00** 4236 Btu/hr





#### REVIVE

SINGLE OR DOUBLE PANEL

#### SINGLE PANEL

H1500 x W354mm

High Gloss White HL367 £286.00 2460 Btu/hr

H1800 x W354mm High Gloss White HL323 £330.00 2736 Btu/hr

DOUBLE PANEL

H1500 x W354mm High Gloss White

HL368 £373.00 3926 Btu/hr Anthracite HLA76 **£389.00** 3926 Btu/hr

High Gloss Silver HLS86 £403.00 3926 Btu/hr

High Gloss Black HLB76 £403.00 3926 Btu/hr

H1800 x W354mm

High Gloss White HL326 £418.00 4609 Btu/hr

Anthracite HLA77 £432.00 4609 Btu/hr

Hig