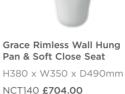

C PANS & CISTERNS

Wall Hung Pan & Soft Close Seat H355 x W355 x D525mm CLT007 **£348.00** 

Concealed Cistern & Wall Hung Frame XTY005 £286.00

Flush to Wall Pan, Cistern & Soft Close Seat H840 x W385 x D645mm CCL008 £748.00