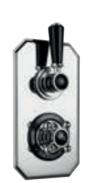

r TSVT004 **£380.00** LP1 Triple Concealed Valve with Diverter

TSVT005 **£426.00** LP1

#### EXPOSED THERMOSTATIC SHOWERS



Twin Exposed Valve TSVT101 £344.00 LP1 Triple Exposed Valve TSVT102 **£389.00** LP1

WRAS 1406041

Combine with the Back to Wall Shower Elbow for hidden pipework. See page 202



Dual Concealed Valve TSVT006 **£307.00** LP1







#### PUSH BUTTON THERMOSTATIC SHOWERS



One Outlet Valve CPB6310 £330.00 HP1



Two Outlet Valve CPB6311 **£365.00** HP2



Three Outlet Valve CPB6312 **£412.00** HP3

- Works from as little as 1 bar pressure

- Outlets can be operated individually, or enjoy one, two or three simultaneously (depending on valve, accessories and available water pressure - see page 137 for water pressure and flow rate guide)

CONCEALED THERMOSTATIC SHOWERS



Twin Concealed Valve BTSVT002 **£363.00** LP1

TMV2 VQ20 BC1875/0817 TMV3 VQ20 NSF1938/1217 WRAS 1703023

Twin Concealed Valve with Diverter BTSVT004 £398.00 LP1

EXPOSED THERMOSTATIC SHOWERS





Twin Exposed Valve BTSVT101 £363.00 LP1

Triple Exposed Valve BTSVT102 £409.00 LP1

**2** Combine with the Back to Wall Shower Elbow for hidden pipework. See page 202

Triple Concealed Valve BTSVT003 **£409.00** LP1

> Triple Concealed Valve with Diverter BTSVT005 **£448.00** LP1



All prices include VAT at 20%. For line drawings visit hudsonreed.co.uk









Triple Exposed Valve With Rigid Riser Kit & Bath Spout BTSVT103 **£962.00** MP



Hudson Reed

ВΥ

OLD LONDON

#### EXPOSED SHOWER VALVES

#### WITH RIGID RISER KITS.



Traditional Thermostatic Shower Valve & Rigid Riser Kit Top Outlet