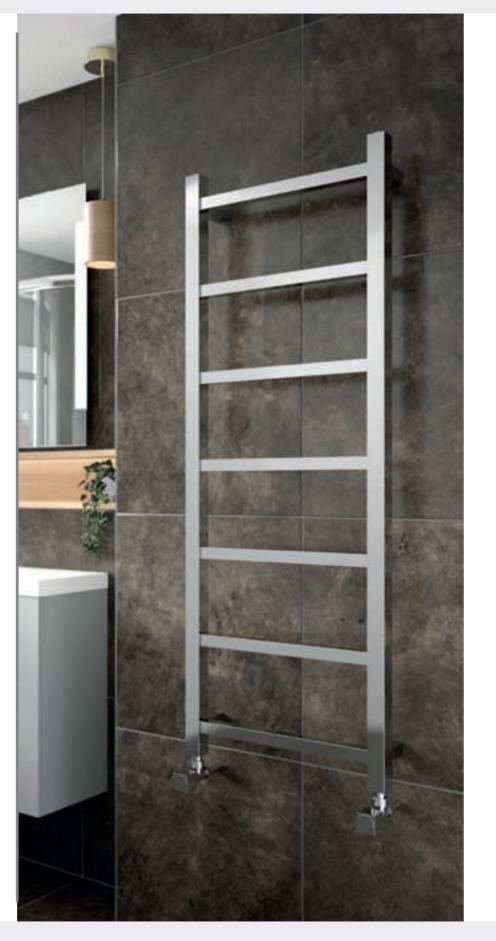

gh Gloss White** HLW35 **£447.00** 2551 Btu/hr

**8** Suitable for use with heating elements see page 154









#### FINESSE

HEATED TOWEL RAILS

> H610 x W500mm Chrome HL381 **£272.00** 938 Btu/hr

> H900 x W510mm Chrome HL397 £373.00 1141 Btu/hr

All prices include VAT at 20%. For line drawings visit hudsonreed.co.uk



#### ELGIN

HEATED TOWEL RAILS

H1080 x W550mm Chrome HL336 £579.00 1453 Btu/hr Anthracite

HLA36 £403.00 2161 Btu/hr High Gloss White

HLW36 £389.00 2161 Btu/hr

P Suitable for use with heating elements see page 154



#### ETON

HEATED TOWEL RAILS



H1200 x W450mm Chrome HL375 £330.00 874 Btu/hr **2** Suitable for use with heating elements see page 154



H1200 x W600mm Chrome HL376 **£389.00** 1094 Btu/hr

**8** Suitable for use with heating elements see page 154



GUAR NTER ELECTRIC

-

HEATED TOWEL RAILS

To ensure ease of fitting, these electric-only designer radiators are pre-filled with electrical inhibitor solution, which helps protect the internal walls of the radiator and also have the heating element pre-installed.



#### H690 x W500mm

Chrome Supplied with 200 watt heating element fitted HL150 **£360.00** 683 Btu/hr

Anthracite Supplied with 300 watt heating element fitted HL152 £276.00 1024 Btu/hr



#### H1110 x W500mm

Chrome Supplied with 300 watt heating element fitted HL151 **£505.00** 1024 Btu/hr

#### Anthracite

Supplied with 500 watt heating element fitted HL153 £342.00 1706 Btu/hr



#### RADIATOR VALVES

#### SQUARE



Pure Square Radiator Valves Pack Angled (pairs) HT324 £60.00

ROUND



Minimalist Radiator Valves Angled (pa