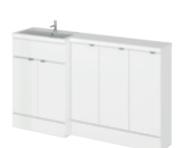

# FUSION SMART: **FLOOR STANDING**

CREATING THE PERFECT BALANCE BETWEEN STORAGE AND STYLE, OUR SMART FLOORSTANDING UNITS ARE AVAILABLE AS SINGLE STANDALONE PIECES, OR AS CLEVERLY DESIGNED COMBINATIONS FEATURING MULTIPLE UNITS UNDER A SEAMLESS POLYMARBLE BASIN TOP.

GREY GLOSS

HACIENDA BLACK

SLIMLINE COMBINATION (OPPOSITE)

1100mm Slimline Combination 600mm Vanity Unit, 500mm WC Unit, 1100mm Slimline Basin, 1250mm Plinth H904 x W1100 x D255mm CBI101 £617.00

600mm Mirror Unit H715 x W600 x D182mm OFF118 £234.00

#### 1000mm Full Depth

500mm Vanity Unit, 500mm WC Unit, 1000mm L-Shaped Basin H904 x W1000 x D355mm

1100MM COMBINATIONS

1100mm Slimline 600mm Vanity Unit, 500mm WC Unit. 1100mm Slimline Basin 1250mm Plinth H904 x W1100 x D255mm