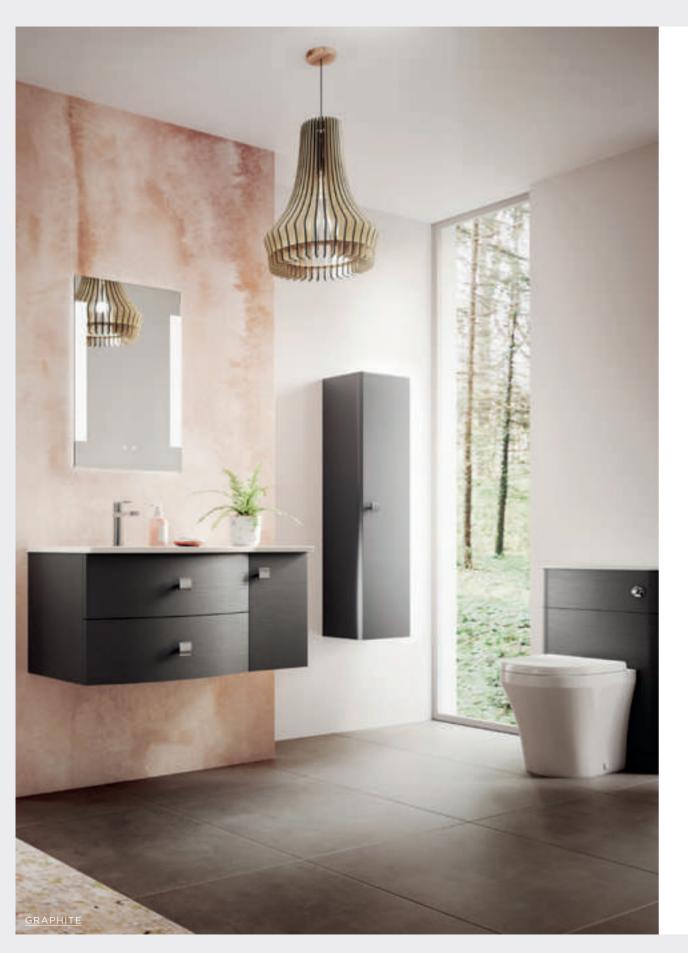

#### MADE IN BRITAIN

MODULAR:

THE CURVED CONTOURS OF THE SOLAR FURNITURE, COMBINED WITH THE TACTILE SUPER MATT TONES, CREATE A UNIQUE AND CONTEMPORARY COLLECTION. CHOOSE THE 600MM BASIN UNIT TO ADD STYLE TO A COMPACT SPACE, OR COMBINE THE 800MM UNIT WITH TWO TALL UNITS TO BRING LUXURY TO AN EXPANSIVE ROOM.

Pure White

Indigo Blue

Cool Grey

FLOOR STANDING

Pure White

Indigo Blue

Cool Grey

600mm Cabinet & Basin H540 x W600 x D450mm 2 Drawer SOL102 £771.00 SOL202 £771.00 SOL302 £771.00

350mm Tall Unit H1200 x W350 x D250mm 1 Door

CUR162 £480.00 CUR262 £480.00 CUR362 £480.00

600mm Cabinet & Basin 800mm Cabinet & Basin H840 x W600 x D450mm H840 x W800 x D450mm 2 Drawer SOL101 £854.00 SOL103 £1,024.00 SOL201 £854.00 SOL203 £1,024.00 SOL303 £1,024.00 SOL301 £854.00

AVAILABLE All colours have a super matt finish, COLOURS with anti-fingerprint technology

2 Drawer

Includes Polymarble Basin - 800mm shown

RN MODUL 'n

All prices include VAT at 20%. For line drawings visit hudsonreed.co.uk