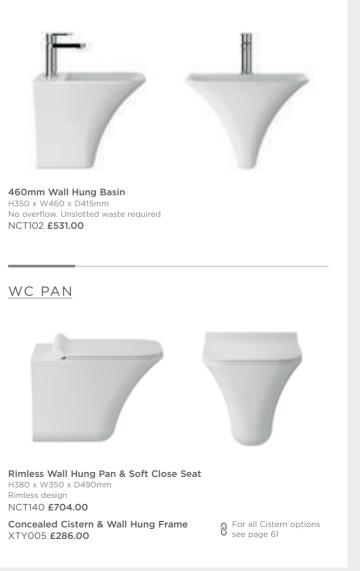

# CERAMICS:

MAYA

FROM COMPACT TO LARGE, ELEGANT AND CONTEMPORARY, THE MAYA BASIN DESIGNS HAVE ALL THE FEATURES THAT YOU WOULD EXPECT IN AN ULTRA MODERN BATHROOM.

| BASINS & PEDESTA | ALS                                                                                        | W |
|------------------|--------------------------------------------------------------------------------------------|---|
|                  |                                                                                            |   |
|                  | <b>850mm Basin</b><br><b>&amp; Semi Pedestal</b><br>W850 x D465mm<br>CCL007 <b>£372.00</b> |   |
|                  | 650mm Basin<br>& Semi Pedestal<br>W650 x D465mm<br>CCL006 £327.00                          |   |
| _                | <b>550mm Basin</b><br><b>&amp; Semi Pedestal</b><br>W550 x D465mm<br>CCL005 <b>£320.00</b> |   |
|                  |                                                                                            |   |
|                  | 850mm Basin<br>& Full Pedestal<br>H850 x W850 x D465mm<br>CCL004 £345.00                   |   |
|                  | 650mm Basin<br>& Full Pedestal<br>H850 x W650 x D465mm<br>CCL003 £300.00                   |   |
|                  | 550mm Basin<br>& Full Pedestal<br>H850 x W550 x D465mm<br>CCL002 £293.00                   |   |
|                  |                                                                                            |   |

C PANS & CISTERNS

Wall Hung Pan & Soft Close Seat H355 x W355 x D525mm CLT007 **£348.00** 

Concealed Cistern & Wall Hung Frame XTY005 £286.00

Flush to Wall Pan, Cistern & Soft Close Seat H840 x W385 x D645mm CCL008 £748.00