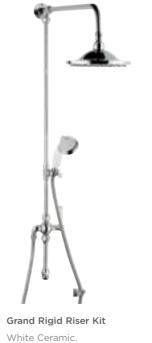

T101 £363.00 LP1

Triple Exposed Valve BTSVT102 £409.00 LP1

**2** Combine with the Back to Wall Shower Elbow for hidden pipework. See page 202

Triple Concealed Valve BTSVT003 **£409.00** LP1

> Triple Concealed Valve with Diverter BTSVT005 **£448.00** LP1



All prices include VAT at 20%. For line drawings visit hudsonreed.co.uk









Triple Exposed Valve With Rigid Riser Kit & Bath Spout BTSVT103 **£962.00** MP



Hudson Reed

ВΥ

OLD LONDON

#### EXPOSED SHOWER VALVES

#### WITH RIGID RISER KITS.



Traditional Thermostatic Shower Valve & Rigid Riser Kit Top Outlet. White Ceramic. With Diverter A3117 **£747.00** MP



Top Outlet. Without Diverter A3118 **£462.00** MP

#### SHOWER KITS

SUITABLE FOR USE WITH EXPOSED SHOWER VALVES.



Victorian Grand Rigid Riser Kit AM312 £579.00 MP



With Diverter

A3602 £579.00 MP



Luxury Rigid Riser Kit White Ceramic. Without Diverter A3606 £276.00 MP

White Ceramic. With Diverter



Victorian Grand Rigid Riser Kit Black Ceramic. With Diverter

AM412 £608.00 MP



Rigid Riser Kit with concealed elbow Suitable for use with concealed shower valves. A3238 **£475.00** HP1



Rigid Riser Kit A3600 **£257.00** MP



FIXED HEADS & ARMS



12" Apron Fixed Head 300mm Diameter HEAD16 **£286.00** MP



8" Apron Fixed Head 195mm Diameter HEAD21 **£110.00** MP



Tec 8" Fixed Head 200mm Diameter HEAD01 £126.00 MP



6" Shower Rose 125mm Diameter A304 **£145.00** MP



Curved Wall Mounted Arm L315mm ARM06 £67.00



Round Wall Mounted Shower Arm L345mm ARM01 £38.00



SLIDE RAIL KITS

Traditional Slider Rail Kit White ceramic. Outlet Elbow incl