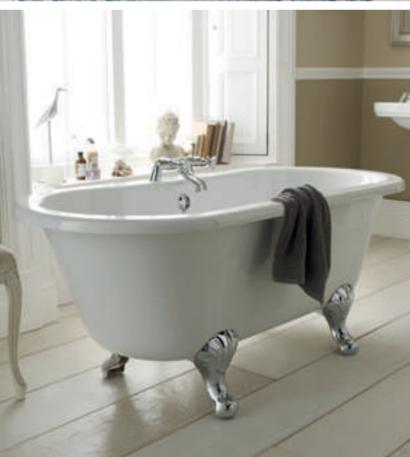

### BELLA

CONTEMPORARY SQUARE FREESTANDING BATH

Everything feels good about the soft square profile of the Bella bath. It's Indulgent, relaxing and

NBB003 **£2,809.00** L1495 x W720 x D540mm Includes Push Button Waste