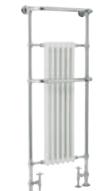

75.00** HP1



Rigid Riser Kit A3600 **£257.00** MP



FIXED HEADS & ARMS



12" Apron Fixed Head 300mm Diameter HEAD16 **£286.00** MP



8" Apron Fixed Head 195mm Diameter HEAD21 **£110.00** MP



Tec 8" Fixed Head 200mm Diameter HEAD01 £126.00 MP



6" Shower Rose 125mm Diameter A304 **£145.00** MP



Curved Wall Mounted Arm L315mm ARM06 £67.00



Round Wall Mounted Shower Arm L345mm ARM01 £38.00



SLIDE RAIL KITS

Traditional Slider Rail Kit White ceramic. Outlet Elbow included A3211 **£134.00** LP1



Traditional Slider Rail Kit Black ceramic. Outlet Elbow included A4211 **£139.00** LP1





WALL MOUNTED



Brampton H1362 x W575 x D235mm Chrome & White





Countess H1550 x W600mm Chrome HL354 £870.00

1168 Btu/hr



H748 x W498mm Chrome LDR005 £468.00 636 Btu/hr

#### FLOOR MOUNTED



Brampton H1500 x W575 x D235mm Chrome & White LDR008 **£1,008.00** 2727 Btu/hr

Countess

Chrome

H1550 x W600mm

HL355 £870.00

1025 Btu/hr

Countess

691 Btu/hr

H966 x W676mm Chrome

HT301 £410.00



Tall Marquis H1130 x W553mm Chrome & White HT339 **£826.00** 3121 Btu/hr



Harrow H965 x W673mm Chrome & White MTY022 **£505.00** 2252 Btu/hr



Adelaide H780 x W685 x D230mm Chrome LDR009 £898.00 1250 Btu/hr



Marquis . H960 x W675mm Chrome & Black

HT702 £579.00 2248 Btu/hr



Small Harrow H965 x W540mm Chrome & White

HTD06 **£447.00** 1578 Btu/hr

AD ITIO HEATING



Colosseum H1500 x W291mm 3670 Btu/hr High Gloss White HX308 **£330.00** 

WALL MOUNTED

HORIZONTAL WALL MOUNTED



Colosseum H600 x W786mm

Colosseum

4894 Btu/hr

H1500 x W381mm

High Gloss White HX309 **£475.00** 

424