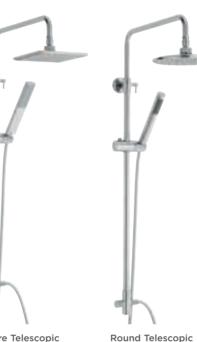

£67.00 Round Ceiling Arm Mitred Wall Mounted Arm L150mm L415mm ARM15 £36.00 ARM07 £67.00 CEILING MOUNTED HEADS Stainless Steel Round Fixed Head and Ceiling Arm 400mm Ø Ceiling arm 300mm HEAD46A **£322.00** MP

All prices include VAT at 20%. For all wastes, accessories and line drawings please visit hudsonreed.co.uk









#### FIXED HEADS

SUITABLE FOR USE WITH WALL MOUNTED OR CEILING ARMS



Slim Stainless Steel Round Fixed Head 400mm Ø HEAD46 £286.00 MP



Slim Stainless Steel Round Fixed Head 300mm Ø HEAD26 **£242.00** MP



Slim Stainless Steel Round Fixed Head 200mm Ø A3082 £139.00 MP



Cloudburst Brass Fixed Head 230mm Ø A3027 £134.00 MP



Tec 8" Brass Fixed Head 200mm Ø HEAD01 £126.00 MP

 $\frac{1}{2}$ 





#### MULTI OPTION KITS

EXPOSED - FOR USE WITH TOP OUTLET BAR VALVES



Square Telescopic Riser Kit With Diverter. Height is adjustable after installation

Riser Kit

after installation A3113 £286.00 HP1

Height is adjustable

Riser Kit

With Diverter.





With concealed Outlet Elbow and Diverter

A3115 £475.00 HP1



Valves are not included with the Multi Option Shower Kits.





ROUND



Slide Rail Kit Slide Rail Kit Brass/ABS. With Brass/ABS. With multi-function multi-function handset. handset. H730mm H830mm A3041 £104.00 MP A3043 £89.00 MP

Slide Rail Kit

Brass/ABS. With multi-function air induction handset, with up to 25% water saving. H720mm

A3064 £139.00 LP1



#### BODY JETS



Square Tile Body Jet H92 x W92mm BDJ002 **£97.00** Each



Round Sheer Body Jet With swivel A355 **£53.00** Each



Square Body Jet With swivel A354 **£53.00** Each



Roun