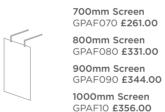

#### FREESTANDING SCREENS

With Two Top Support Arms and Retainer Feet

700mm Screen GPAF070 £261.00 800mm Screen GPAF080 £331.00 900mm Screen

1100mm Screen GPAF11 £369.00 1200mm Screen GPAF12 £384.00 1400mm Screen GPAF14 £438.00