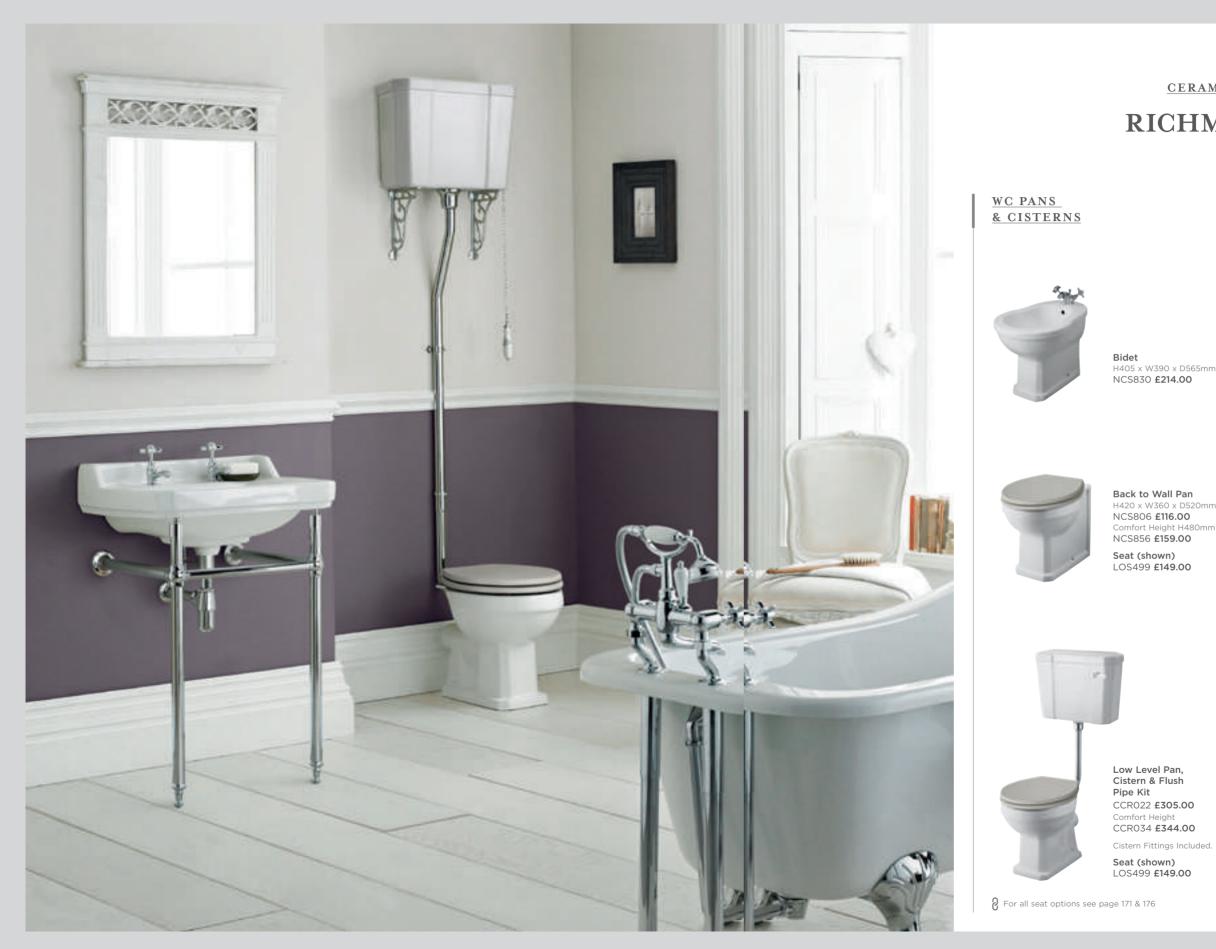

C PANS & CISTERNS

Wall Hung Pan & Soft Close Seat H355 x W355 x D525mm CLT007 **£348.00** 

Concealed Cistern & Wall Hung Frame XTY005 £286.00

Flush to Wall Pan, Cistern & Soft Close Seat H840 x W385 x D645mm CCL008 £748.00

**e** For all Cistern options see page 61

69 CERAMICS ΜΑΥΑ

CERAMICS:

THE ELEGANT CURVED FACE OF THE LUNA BASIN CO-ORDINATES PERFECTLY WITH ALL THE WC PAN DESIGN OPTIONS.

**BASINS & PEDESTALS** 

520mm Basin & Semi Pedestal W520 x D450mm CMA005 £125.00

Suitable for use with Back to Wall Units

Flush to Wall Pan, Cistern & Soft Close Seat H830 x W355 x D665mm CMA009 £542.00

**e** For all Cistern options see page 61

CERAMICS LUNA