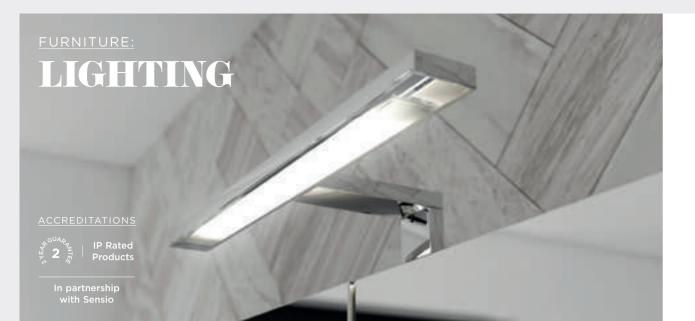

Hudson Reed

Curved Chrome & Clear Acrylic LED Over Mirror Light with IP44 rating. Driver sold seperately. SE34301C0 Cool White **£84.00** 3W

SE34301W0 Warm White **£84.00** 3W SE490050 3W 350mA Driver **£39.00** 3W