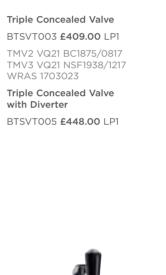

r pressure

- Outlets can be operated individually, or enjoy one, two or three simultaneously (depending on valve, accessories and available water pressure - see page 137 for water pressure and flow rate guide)

CONCEALED THERMOSTATIC SHOWERS



Twin Concealed Valve BTSVT002 **£363.00** LP1

TMV2 VQ20 BC1875/0817 TMV3 VQ20 NSF1938/1217 WRAS 1703023

Twin Concealed Valve with Diverter BTSVT004 £398.00 LP1

EXPOSED THERMOSTATIC SHOWERS





Twin Exposed Valve BTSVT101 £363.00 LP1

Triple Exposed Valve BTSVT102 £409.00 LP1

**2** Combine with the Back to Wall Shower Elbow for hidden pipework. See page 202

Triple Concealed Valve BTSVT003 **£409.00** LP1

> Triple Concealed Valve with Diverter BTSVT005 **£448.00** LP1



All prices include VAT at 20%. For line drawings visit hudsonreed.co.uk









Triple Exposed Valve With Rigid Riser Kit & Bath Spout BTSVT103 **£962.00** MP



Hudson Reed

ВΥ

OLD LONDON

#### EXPOSED SHOWER VALVES

#### WITH RIGID RISER KITS.



Traditional Thermostatic Shower Valve & Rigid Riser Kit Top Outlet. White Ceramic. With Diverter A3117 **£747.00** MP



Top Outlet. Without Diverter A3118 **£462.00** MP

#### SHOWER KITS

SUITABLE FOR USE WITH EXPOSED SHOWER VALVES.



Victorian Grand Rigid Riser Kit AM312 £579.00 MP



With Diverter

A3602 £579.00 MP



Luxury Rigid Riser Kit White Ceramic. Without Diverter A3606 £276.00 MP

White Ceramic. With Diverter



Victorian Grand Rigid Riser Kit Black Ceramic. With Diverter

AM412 £608.00 MP



Rigid Riser Kit with concealed elbow Suitable for use with concealed shower valves. A3238 **£475.00** HP1



R