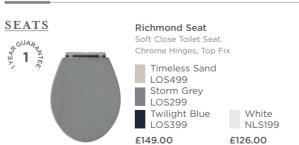

|

800mm Basin Unit with Ceramic Basin on Twilight Blue

Cabinet height does include basins. \*With decorative drawer fascia



## OLD LONDON: **FURNITURE**

#### ACCESSORIES

#### **STORAGE & MIRRORS**





600mm Flat Mirror H694 x W600 x D68mm

Timeless Sand LON413

Storm Grey LON213

Twilight Blue LON313

£217.00

600mm Mirror Cabinet H752 x W600 x D193mm 1 Door

| Timeless Sand |
|---------------|
| LON414        |
| Storm Grey    |
| LON214        |
| Twilight Blue |
| LON314        |
| £556.00       |

2 Door Timeless Sand LON417 Storm Grey LON217 Twilight Blue LON317 £736.00

#### **BATH PANELS**









1050mm Mirror Cabinet in Storm Grey



1050mm Mirror Cabinet H752 x W1050 x D193mm



Tall Boy Unit H1180 x W465 x D470mm 1 Door





550mm WC Unit H828 x W560 x D205mm Cistern not included





All prices include VAT at 20%. For line drawings visit hudsonreed.co.uk

CERAMICS:

#### **RICHMOND**

WITH CLEAN WHITE LINES AND SOFT, ANGULAR SHAPES, THE RICHMOND RANGE OF BASINS, PANS AND PEDESTALS BRING AN EARLY EDWARDIAN SENSIBILITY AND STYLE TO THE BATHROOM.

BASINS & PEDESTALS





600mm 1TH Basin & Pedestal H895 x W595 x D470m CCR017 £155.00 Comfort Height H955mm CCR027 £166.00

600mm 2TH Basin & Pedestal H895 x W595 x D470mm CCR020 £155.00 Comfort Height H955mm

560mm 2TH Basin & Pedestal

500mm 2TH Basin & Pedestal

CCR026 £166.00

CCR019 £146.00

CCR029 £157.00

CCR018 £140.00 Comfor