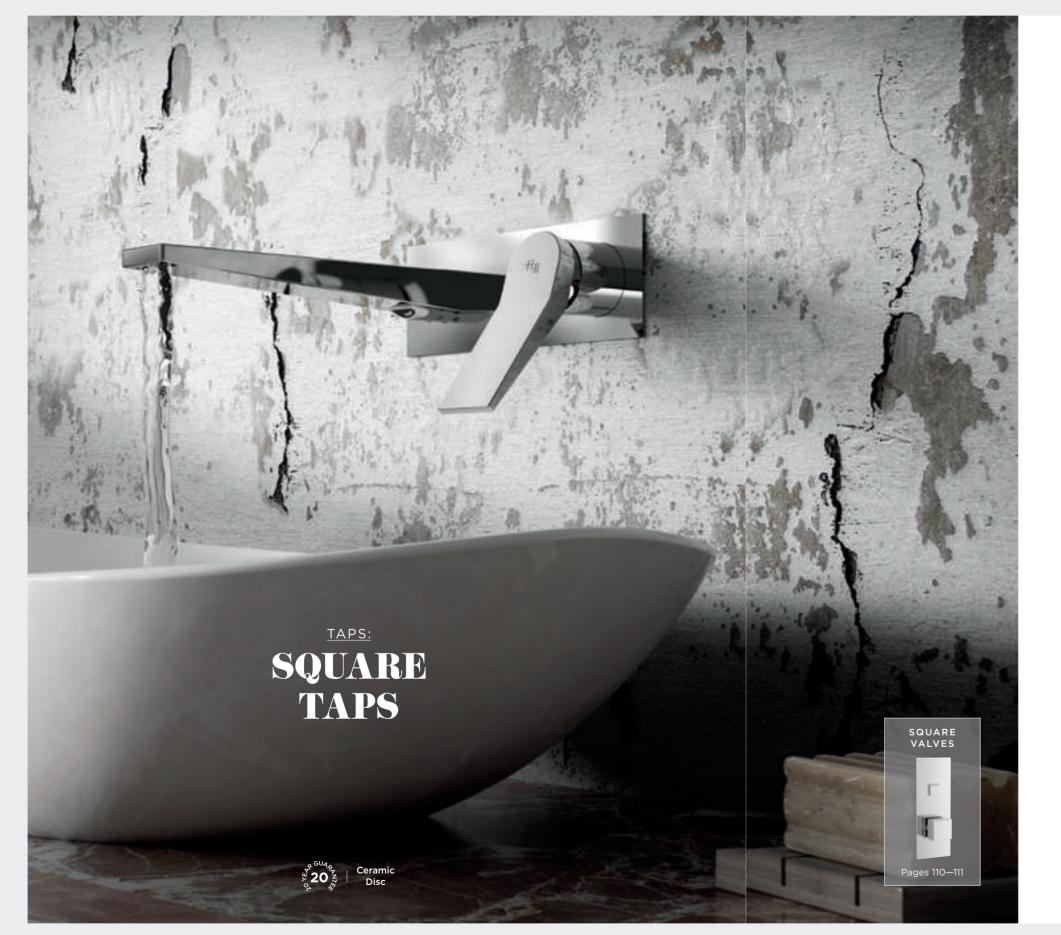

D CO-ORDINATING ACCESSORIES.

FROM HUDSON REED

Hudson Reed



# TAPS & **SHOWERS** BRASSWARE

#### DESIGN FLEXIBILITY

Our Brassware collections incorporate the latest design trends, including contemporary round, square, industrial, and minimalist crosshead and lever designs.

#### **CO-ORDINATION**

All our tap collections are beautifully complemented by a comprehensive range of shower valves, shower heads, arms, kits and accessories, making life simple for you.

#### CERAMIC DISCS

All our taps feature Ceramic Disc technology for smooth and consistent operation.

### VALQUEST

We are the proud owners of the patented Valquest showers – the power behind our stunning valves, that perform to the highest industry standards.

> Look out for the VQ number next to each associated product.







Bath Filler





Mini Mono Basin Mixer With push button waste SOA345 **£103.00** MP



Mono Basin Mixer With push button waste SOA305 **£134.00** MP



Tall Mono Basin Mixer With push button waste SOA370 £168.00 MP



SOA303 **£213.00** LP2



Wall Mounted Single Lever Basin Mixer SOA328 £171.00 MP



Bath Shower Mixer With shower kit and wall bracket SOA304 £262.00 LP2





New

.....

Mono Basin Mixer With push button waste AST305 **£134.00** MP



With push button waste AST370 **£204.00** MP



Wall Mounted Single Lever Basin Mixer AST328 £167.00 MP



Bath Shower Mixer With shower kit and wall bracket AST304 **£273.00** LP2



Waterfall Mono Basin Mixer With push button waste ART315 **£154.00** LP1

Mono Basin Mixer With push button waste ART305 **£134.00** LP1

 $-H_R$ 





Mini Mo