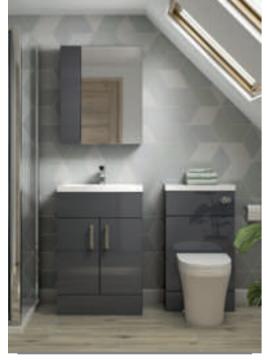

# FUSION SMART: WALL HUNG

OUR WALL HUNG COLLECTION OOZES STYLE AND FUNCTIONALITY, ALLOWING YOU TO CREATE THE ILLUSION OF SPACE WITHOUT COMPROMISING ON STORAGE. THOUGHTFUL WALL HUNG DESIGNS INCLUDE TWIN BASINS, FULL DEPTH DESIGNS WITH EXTRA STORAGE, AND SLEEK SLIMLINE OPTIONS FOR A MINIMAL LOOK.

GLOSS GREY MIST

GLOSS GREY

FULL DEPTH BASIN

800mm Wall Hung Vanity 800mm 2 Drawer Vanity Unit, 800mm Basin H579 x W800 x D355mm CBI231 £532.00

800mm Mirror Unit H715 x W800 x D182mm OFF219 £391.00

Handle (optional extra) Rectangular Satin Nickel H933 £16.00 (each)

# FUSION SMART: WALL HUNG

FULL DEPTH

1200mm Vanity Unit

1200mm Twin Basin

H579 x W1200 x D355mm

CBI133 £615.00

CBI333 £641.00

CBI233 £641.00