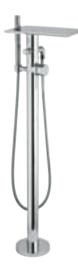

WRAS 1703023

VQ21 Two outlets

TMV2 BC1875/0817 TMV3 NSF1938/1217 WRAS 1703023

SHOWER HEADS, ARMS, KITS & ACCESSORIES

Pages 126—131



**TEC CROSS** MINIMALIST



Mono Basin Mixer With swivel spout and waste TEX315 £135.00 LP1



3 Tap Hole Basin Mixer With swivel spout and pop-up waste TEX337 **£169.00** LP1





4 Tap Hole Bath Shower Mixer With swivel spout, shower kit and hose retainer TEX334S **£294.00** HP1

Wall Mounted Basin Mixer TEX317 **£132.00** LP1





Single Lever Floor Standing Bath Shower Mixer PN321 **£724.00** HP1

Thermostatic Single Lever Floor Standing Bath Shower Mixer PN322 **£1,015.00** HP2

TWIN

TRIPLE





Twin Valve with Diverter KRI3207 £365.00 MP



Triple Valve with Diverter KRI3023 **£412.00** MP



Bath Filler With swivel spout TEX353 **£207.00** LP2



Waterfall Floor Standing Bath Shower Mixer TFR362 **£1,110.00** HP1



Bath Shower Mixer With swivel spout, shower kit and wall bracket TEX354 **£234.00** LP2

#### VALQUEST

Look out for the VQ number next to each WRAS and TMV approved product.

#### VQ20 Single outlet

TMV2 BC1875/0817 TMV3 NSF1938/1217 WRAS 1703023

VQ21 Two outlets

TMV2 BC1875/0817 TMV3 NSF1938/1217 WRAS 1703023

SHOWER HEADS, ARMS, KITS & ACCESSORIES

Pages 126—131

DUAL



Exposed Valve JTY026 £312.00 LP1 WRAS 1406041



Concealed Valve JTY025 £307.00 LP1 WRAS 1406041





Side Action Mini Basin Mixer With push button waste PN386 **£126.00** LP1



Side Action Basin Mixer With push button waste PN380 **£126.00** LP1



Mono Basin Mixer With swivel spout and waste TEL315 £135.00 LP1



High Rise Mixer With swivel s