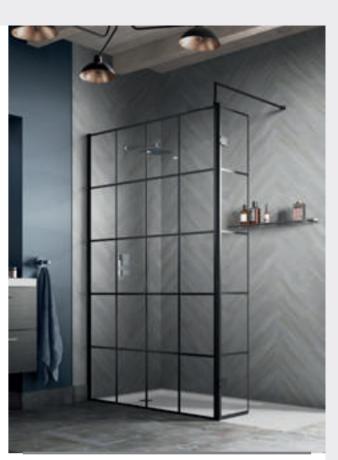

W

CH

Q

WETROOM SCREENS

ETROOM SCREENS BALANCE BEAUTY

Safety Glass

TH SAFETY. DISCOVER BEAUTIFUL

ROME FITTINGS, AND THE HIGHEST ALITY GLASS, DESIGNED TO REPEL

VATER AND LIMESCALE BUILD-UP

WRSB1000 with WRSB800 combined

GPAF14 with Two Top Support Arms and Retainer Feet