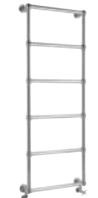

. With Diverter

AM412 £608.00 MP



Rigid Riser Kit with concealed elbow Suitable for use with concealed shower valves. A3238 **£475.00** HP1



Rigid Riser Kit A3600 **£257.00** MP



FIXED HEADS & ARMS



12" Apron Fixed Head 300mm Diameter HEAD16 **£286.00** MP



8" Apron Fixed Head 195mm Diameter HEAD21 **£110.00** MP



Tec 8" Fixed Head 200mm Diameter HEAD01 £126.00 MP



6" Shower Rose 125mm Diameter A304 **£145.00** MP



Curved Wall Mounted Arm L315mm ARM06 £67.00



Round Wall Mounted Shower Arm L345mm ARM01 £38.00



SLIDE RAIL KITS

Traditional Slider Rail Kit White ceramic. Outlet Elbow included A3211 **£134.00** LP1



Traditional Slider Rail Kit Black ceramic. Outlet Elbow included A4211 **£139.00** LP1





WALL MOUNTED



Brampton H1362 x W575 x D235mm Chrome & White





Countess H1550 x W600mm Chrome HL354 £870.00

1168 Btu/hr



H748 x W498mm Chrome LDR005 £468.00 636 Btu/hr

#### FLOOR MOUNTED



Brampton H1500 x W575 x D235mm Chrome & White LDR008 **£1,008.00** 2727 Btu/hr

Countess

Chrome

H1550 x W600mm

HL355 £870.00

1025 Btu/hr

Countess

691 Btu/hr

H966 x W676mm Chrome

HT301 £410.00



Tall Marquis H1130 x W553mm Chrome & White HT339 **£826.00** 3121 Btu/hr



Harrow H965 x W673mm Chrome & White MTY022 **£505.00** 2252 Btu/hr



Adelaide H780 x W685 x D230mm Chrome LDR009 £898.00 1250 Btu/hr



Marquis . H960 x W675mm Chrome & Black

HT702 £579.00 2248 Btu/hr



Small Harrow H965 x W540mm Chrome & White

HTD06 **£447.00** 1578 Btu/hr

AD ITIO HEATING



Colosseum H1500 x W291mm 3670 Btu/hr High Gloss White HX308 **£330.00** 

WALL MOUNTED

H