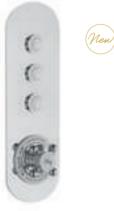

ixer With shower kit

O BC304HL **£510.00** LP2 • BC404HL £537.00 LP2



Bath Shower Mixer With shower kit O BC304HLWM £560.00 LP2

• BC404HLWM **£587.00** LP2

Mono Bidet Mixer O BC306HL **£253.00** LP1 • BC406HL **£263.00** LP1



TOPAZ LEVER WITH DOME COLLAR

BASIN





Basin Taps\* O BC301DL £103.00 LP1 • BC401DL £108.00 LP1

Mono Basin Mixer With pop-up waste O BC305DL £235.00 LP1 ● BC405DL £249.00 LP1

BATH



















- Deck Mounted Bath Filler O BC303DL **£242.00** LP2 • BC403DL **£304.00** LP2
- Wall Mounted Bath Filler O BC303DLWM **£295.00** LP2 • BC403DLWM **£356.00** LP2

#### BIDET



Mono Bidet Mixer O BC306DL £253.00 LP1 ● BC406DL **£263.00** LP1



AD TIO

PS



#### PUSH BUTTON THERMOSTATIC SHOWERS





One Outlet Valve



Two Outlet Valve CPB5311 **£365.00** HP2



Three Outlet Valve CPB5312 **£412.00** HP3

- Works from as little as 1 bar pressure

- Outlets can be operated individually, or enjoy one, two or three simultaneously (depending on valve, accessories and available water pressure - see page 137 for water pressure and flow rate guide)

#### CONCEALED THERMOSTATIC SHOWERS





Twin Concealed Valve TSVT002 **£344.00** LP1 TMV2 VQ20 BC1875/0817 TMV3 VQ20 NSF1938/1217

WRAS 1703023

Triple Concealed Valve TSVT003 **£389.00** LP1

TMV2 VQ21 BC1875/0817 WRAS 1406041 TMV3 VQ21 NSF1938/1217 WRAS 1703023

Twin Concealed Valve with Diverter TSVT004 **£380.00** LP1 Triple Concealed Valve with Diverter

TSVT005 **£426.00** LP1

#### EXPOSED THERMOSTATIC SHOWERS



Twin Exposed Valve TSVT101 £344.00 LP1 Triple Exposed Valve TSVT102 **£389.00** LP1

WR