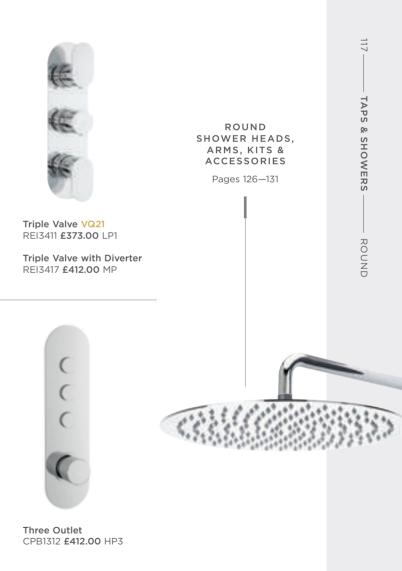

#### LUXURIOUS AND VERSATILE

Transform your bathroom into a beautiful modern space and seek sanctuary under one of our perfectly designed showers.

Conclude your dream escape with a wall mounted or freestanding screen.