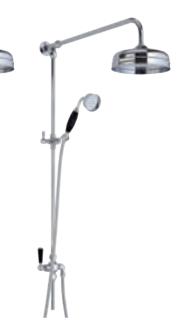

202

Triple Concealed Valve BTSVT003 **£409.00** LP1

> Triple Concealed Valve with Diverter BTSVT005 **£448.00** LP1



All prices include VAT at 20%. For line drawings visit hudsonreed.co.uk









Triple Exposed Valve With Rigid Riser Kit & Bath Spout BTSVT103 **£962.00** MP



Hudson Reed

ВΥ

OLD LONDON

#### EXPOSED SHOWER VALVES

#### WITH RIGID RISER KITS.



Traditional Thermostatic Shower Valve & Rigid Riser Kit Top Outlet. White Ceramic. With Diverter A3117 **£747.00** MP



Top Outlet. Without Diverter A3118 **£462.00** MP

#### SHOWER KITS

SUITABLE FOR USE WITH EXPOSED SHOWER VALVES.



Victorian Grand Rigid Riser Kit AM312 £579.00 MP



With Diverter

A3602 £579.00 MP



Luxury Rigid Riser Kit White Ceramic. Without Diverter A3606 £276.00 MP

White Ceramic. With Diverter



Victorian Grand Rigid Riser Kit Black Ceramic. With Diverter

AM412 £608.00 MP



Rigid Riser Kit with concealed elbow Suitable for use with concealed shower valves. A3238 **£475.00** HP1



Rigid Riser Kit A3600 **£257.00** MP



FIXED HEADS & ARMS



12" Apron Fixed Head 300mm Diameter HEAD16 **£286.00** MP



8" Apron Fixed Head 195mm Diameter HEAD21 **£110.00** MP



Tec 8" Fixed Head 200mm Diameter HEAD01 £126.00 MP



6" Shower Rose 125mm Diameter A304 **£145.00** MP



Curved Wall Mounted Arm L315mm ARM06 £67.00



Round Wall Mounted Shower Arm L345mm ARM01 £38.00



SLIDE RAIL KITS

Traditional Slider Rail Kit White ceramic. Outlet Elbow included A3211 **£134.00** LP1



Traditional Slider Rail Kit Black ceramic. Outlet Elbow included A4211 **£139.00** LP1





WALL MOUNTED



Br