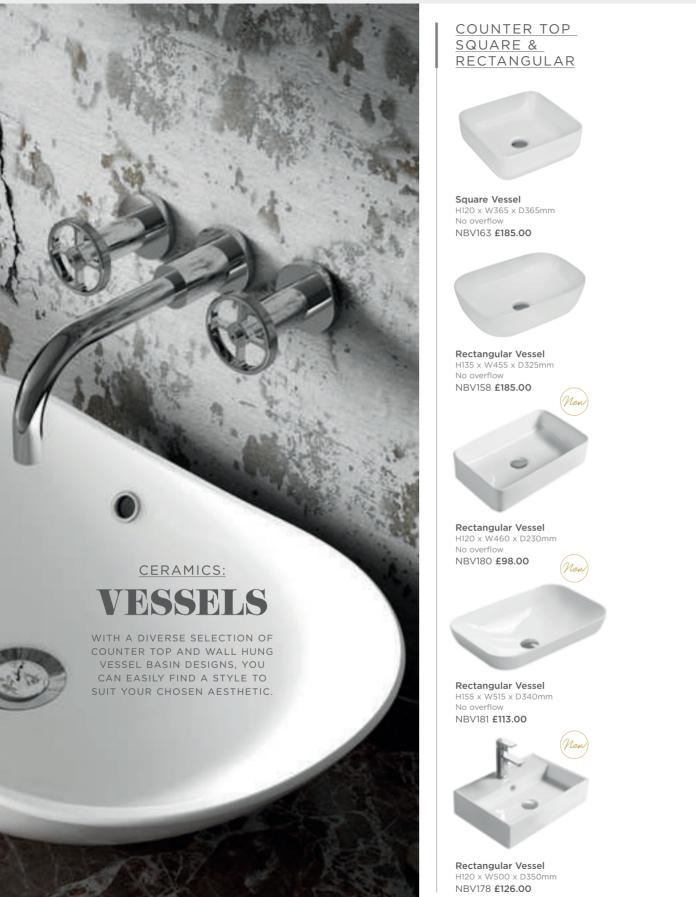

# COUNTER TOP ROUND & OVAL Round Vessel H120 x W350 x D350mm No overflow NBV162 £185.00 Nen Rounded Vessel H140 x W550 x D350mm No overflow NBV169 **£99.00** Oval Vessel H135 x W490 x D320mm No overflow NBV168 £111.00 Nen

Rounded Vessel H155 x W615 x D360mm

NBV166 £130.00

No overflow

NBV174 £98.00

H160 x W530 x D535mm NBV172 £131.00

75

77

BATHS