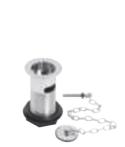

305 **£432.00** 

**Colosseum** H300 x W1011mm 2858 Btu/hr

Colosseum

3242 Btu/hr High Gloss White HX304 **£366.00** 

H600 x W606mm

High Gloss White HX303 **£512.00** 



All prices include VAT at 20%. For line drawings visit hudsonreed.co.uk





## BATH & SANITARYWARE ACCESSORIES



Shower Ring 642 x 374 x 1036mm LDA009 £316.00



Shower Ring 683 x 374 x 1092mm LDA010 £576.00



Round Shower Ring Curtain not supplied 800mm ø LA386 **£293.00** 



LEVERS &

HOLDERS

Double Robe Hook

Roll Top Bath Pack

100





Victorian Crosshead Radiator Valve Pack Straight (pairs)

EA368 £316.00



# HANDSETS

Small Traditional Handset A3221 **£21.00** LP1



Large Traditional Handset A3150G **£50.00** LP1



Large Traditional Handset A4150G **£58.00** LP1

#### SHOWER ACCESSORIES



Shower Elbow



Basin Waste With Brass Plug and Link Chain E353 £15.00

WASTES



Chrome Traditional Basin Pull Up Waste With White Indice. For use with 3 Tap Hole Basins Mixers E313 £35.00



Chrome Traditional Basin Pull Up Waste With Black Indice. For use with 3 Tap Hole Basins Mixers

E413 **£49.00** 



Exposed Retainer Bath Waste Suitable for baths up to

20mm thick EA381 **£72.00** 

Ś

Classic Exposed Bath Waste Suitable for baths up to 20mm thick. Chrome

overflow pipe EA385 **£94.00** 





As a continually evolving company, we reserve the right to ch orders placed from 1st August 2019. This issue supersedes all be extremely volatile and we reserve the right to review price are as accurate as the printing process allows.

Extended Retainer Bath Waste and Overflow Suitable for baths up to 20mm