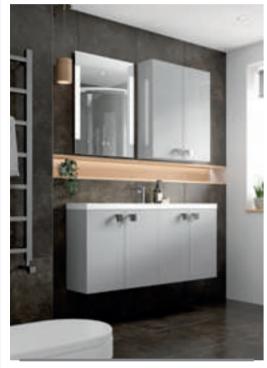

#### MADE IN BRITAIN

MODULAR:

THE CURVED CONTOURS OF THE SOLAR FURNITURE, COMBINED WITH THE TACTILE SUPER MATT TONES, CREATE A UNIQUE AND CONTEMPORARY COLLECTION. CHOOSE THE 600MM BASIN UNIT TO ADD STYLE TO A COMPACT SPACE, OR COMBINE THE 800MM UNIT WITH TWO TALL UNITS TO BRING LUXURY TO AN EXPANSIVE ROOM.

Pure White

Indigo Blue

Cool Grey

FLOOR STANDING

Pure White

Indigo Blue

Cool Grey

600mm Cabinet & Basin H540 x W600 x D450mm 2 Drawer SOL102 £771.00 SOL202 £771.00 SOL302 £771.00

350mm Tall Unit H1200 x W350 x D250mm 1 Door

CUR162 £480.00 CUR262 £480.00 CUR362 £480.00

600mm Cabinet & Basin 800mm Cabinet & Basin H840 x W600 x D450mm H840 x W800 x D450mm 2 Drawer SOL101 £854.00 SOL103 £1,024.00 SOL201 £854.00 SOL203 £1,024.00 SOL303 £1,024.00 SOL301 £854.00

AVAILABLE All colours have a super matt finish, COLOURS with anti-fingerprint technology

2 Drawer

Includes Polymarble Basin - 800mm shown

RN MODUL 'n

All prices include VAT at 20%. For line drawings visit hudsonreed.co.uk