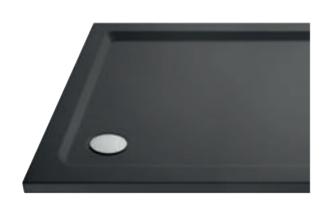

#### SHOWER TRAYS: SLATE Nen GREY

#### **MADE IN BRITAIN**

| GLOSS |
|-------|
| WHITE |

SHOWER TRAYS: