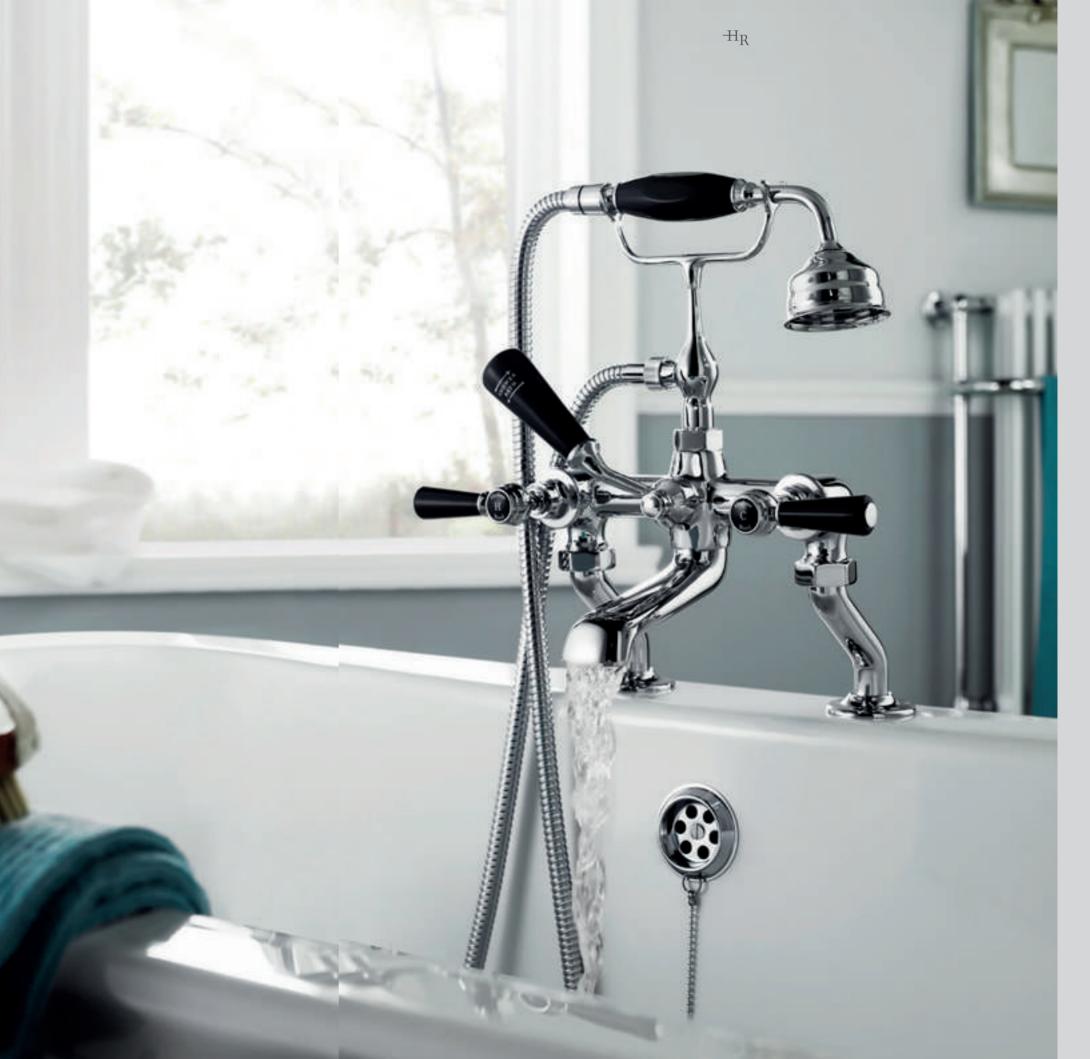

W750mn LDB110E £547.00

#### **BATH SCREENS**

Straight Bath Screen (Shown) 6mm Toughened Safety Glass NSS1 £129.00

Square Bath Screen 6mm Toughened Safety Glass NSSQ £129.00





Deacon





## TAPS & SHOWERS

PERFECT FOR PERIOD STYLE BATHROOMS, OUR TRADITIONAL BRASSWARE OFFERS BOTH DECADENCE AND SOPHISTICATION.

#### DESIGN

We've blended traditional luxury with modern technology, to offer a multitude of product options and design variations across all our brassware.

#### CHOICE

Our high performing range of taps and showers are available in lever and cross head styles, and with the option of black or white finishing touches this gives you the benefit of complete control when it comes to creating your traditional bathroom.





For full technical details please visit hudsonreed.co.uk



33 **TRADITIONAL** TAPS & SHOWER!



WITH HEXAGONAL

**CROSSHEAD** 

COLLAR

TOPAZ

#### BASIN

**Basin Taps\*** 

O BC301HX **£103.00** LP1

BC401HX £108.00 LP1







BC405HX £249.00 LP1





3 Tap Hole Basin Mixer With pop-up waste O BC307HX **£333.00** LP1 BC407HX £350.00 LP1 3 Tap Hole Wall Mounted Basin Mixer O BC317HX **£190.00** LP1

BC417HX £229.00 LP1



Wall Mounted Bath Spout and Stop Taps O BC309DX £419.00 LP1

#### BATH & SHOWER



Deck Mounted

With shower kit

Bath Shower Mixer

O BC304DX **£510.00** LP2

• BC404DX £537.00 LP2



With shower kit

BC404DXWM £587.00 LP2

Hudson Reed\_

ΒY

OLD LONDON



Bath Taps O BC302HX **£123.00** LP1 BC402HX £131.00 LP1





O BC303HXWM **£295.00** LP2 BC403HXWM £356.00 LP2

O BC302DX £123.00 LP1 • BC402DX £131.00 LP1

• BC409DX £442.0