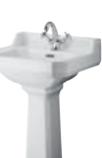

# CERAMICS:

MAYA

FROM COMPACT TO LARGE, ELEGANT AND CONTEMPORARY, THE MAYA BASIN DESIGNS HAVE ALL THE FEATURES THAT YOU WOULD EXPECT IN AN ULTRA MODERN BATHROOM.

| BASINS & PEDESTA | ALS                                                                                        | W |
|------------------|--------------------------------------------------------------------------------------------|---|
|                  |                                                                                            |   |
|                  | <b>850mm Basin</b><br><b>&amp; Semi Pedestal</b><br>W850 x D465mm<br>CCL007 <b>£372.00</b> |   |
|                  | 650mm Basin<br>& Semi Pedestal<br>W650 x D465mm<br>CCL006 £327.00                          |   |
| _                | <b>550mm Basin</b><br><b>&amp; Semi Pedestal</b><br>W550 x D465mm<br>CCL005 <b>£320.00</b> |   |
|                  |                                                                                            |   |
|                  | 850mm Basin<br>& Full Pedestal<br>H850 x W850 x D465mm<br>CCL004 £345.00                   |   |
|                  | 650mm Basin<br>& Full Pedestal<br>H850 x W650 x D465mm<br>CCL003 £300.00                   |   |
|                  | 550mm Basin<br>& Full Pedestal<br>H850 x W550 x D465mm<br>CCL002 £293.00                   |   |
|                  |                                                                                            |   |