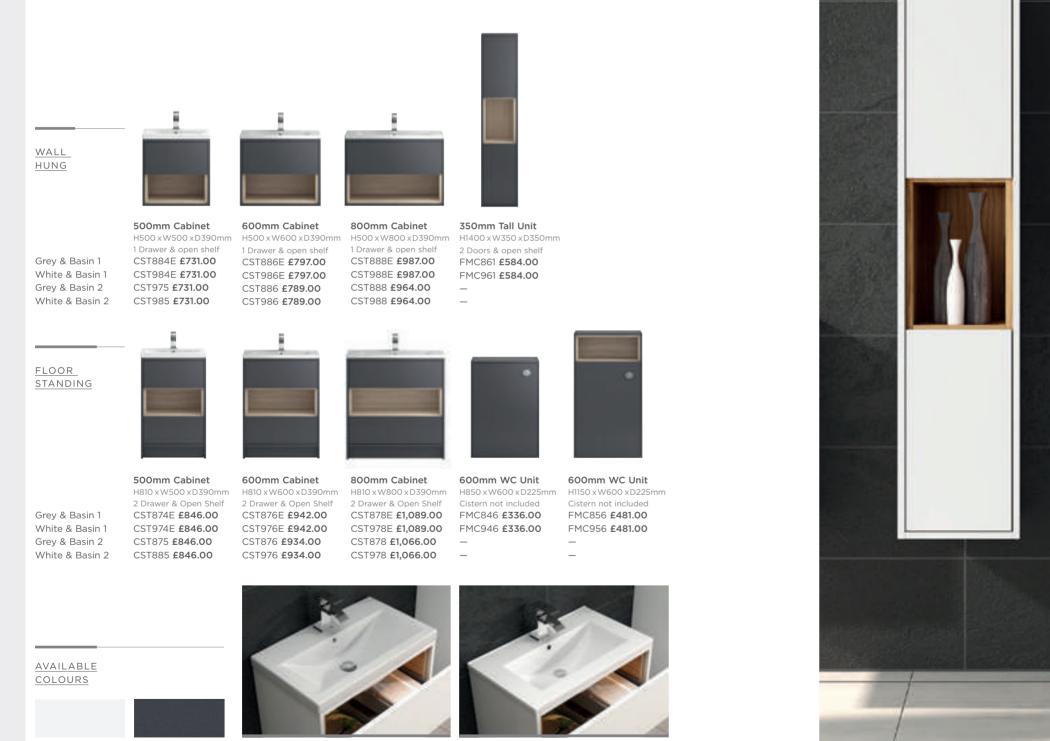

#### MADE IN BRITAIN

MODULAR:

THE CURVED CONTOURS OF THE SOLAR FURNITURE, COMBINED WITH THE TACTILE SUPER MATT TONES, CREATE A UNIQUE AND CONTEMPORARY COLLECTION. CHOOSE THE 600MM BASIN UNIT TO ADD STYLE TO A COMPACT SPACE, OR COMBINE THE 800MM UNIT WITH TWO TALL UNITS TO BRING LUXURY TO AN EXPANSIVE ROOM.

Pure White

Indigo Blue

Cool Grey

FLOOR STANDING

Pure White

Indigo Blue

Cool Grey

600mm Cabinet & Basin H540 x W600 x D450mm 2 Drawer SOL102 £771.00 SOL202 £771.00 SOL302 £771.00

350mm Tall Unit H1200 x W350 x D250mm 1 Door

CUR162 £480.00 CUR262 £480.00 CUR362 £480.00

600mm Cabinet & Basin 800mm Cabinet & Basin H840 x W600 x D450mm H840 x W800 x D450mm 2 Drawer SOL101 £854.00 SOL103 £1,024.00 SOL201 £854.00 SOL203 £1,024.00 SOL303 £1,024.00 SOL301 £854.00

AVAILABLE All colours have a super matt finish, COLOURS with anti-fingerprint technology

2 Drawer

Includes Polymarble Basin - 800mm shown

RN MODUL 'n

All prices include VAT at 20%. For line drawings visit hudsonreed.co.uk