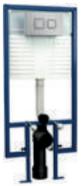

#### CISTERNS

Dual Flush Concealed WC Cistern with Wall Hung Frame Square Buttons H1136-1336 x W520mm XTY009S £198.00

Nen

Dual Flush Concealed WC Cistern with Wall Hung Frame

Round Buttons H1136-1336 x W520mm XTY009R £198.00

Dual Flush Concealed WC Cistern with Wall Hung Frame H1100 x W395mm XTY005 **£286.00** 

Universal Access Dual Flush Concealed WC Cistern H310 x W335 x D140mm Compatible with all WC Units XTY006 £53.00

#### **WRAS**

Dual Flush Concealed WC Cistern with Mid-Height Wall Hung Frame

H820 - 880 x W515 max x D150 - 200mm

XTY007 £366.00

Standard Wall Frame H325 - 525mm x W350mm Compatible with all WC Units S4WHF £223.00