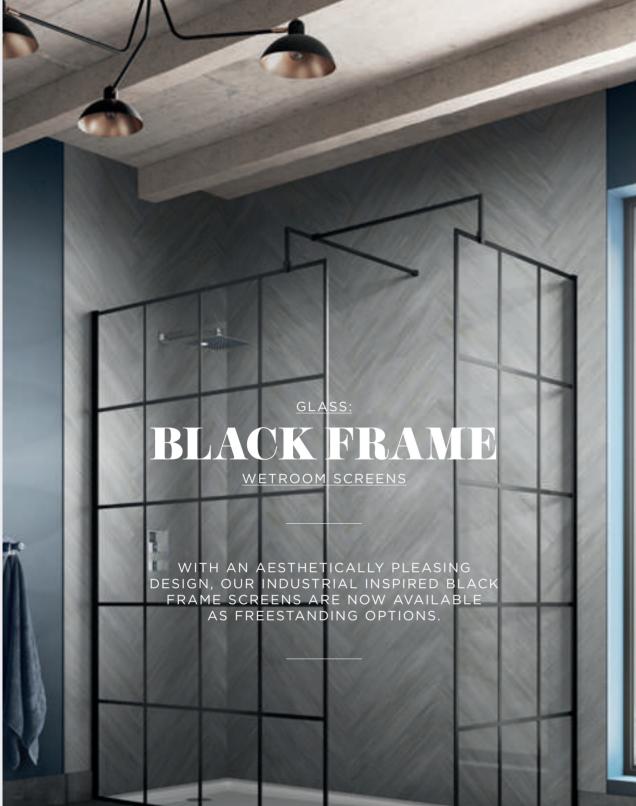

W

CH

Q

WETROOM SCREENS

ETROOM SCREENS BALANCE BEAUTY

Safety Glass

TH SAFETY. DISCOVER BEAUTIFUL

ROME FITTINGS, AND THE HIGHEST ALITY GLASS, DESIGNED TO REPEL

VATER AND LIMESCALE BUILD-UP

WRSB1000 with WRSB800 combined

GPAF14 with Two Top Support Arms and Retainer Feet