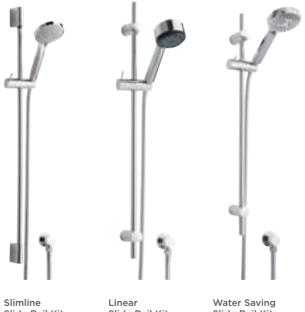

#### FIXED HEADS

SUITABLE FOR USE WITH WALL MOUNTED OR CEILING ARMS



Slim Stainless Steel Round Fixed Head 400mm Ø HEAD46 £286.00 MP



Slim Stainless Steel Round Fixed Head 300mm Ø HEAD26 **£242.00** MP



Slim Stainless Steel Round Fixed Head 200mm Ø A3082 £139.00 MP



Cloudburst Brass Fixed Head 230mm Ø A3027 £134.00 MP



Tec 8" Brass Fixed Head 200mm Ø HEAD01 £126.00 MP

 $\frac{1}{2}$ 





#### MULTI OPTION KITS

EXPOSED - FOR USE WITH TOP OUTLET BAR VALVES



Square Telescopic Riser Kit With Diverter. Height is adjustable after installation

Riser Kit

after installation A3113 £286.00 HP1

Height is adjustable

Riser Kit

With Diverter.





With concealed Outlet Elbow and Diverter

A3115 £475.00 HP1



Valves are not included with the Multi Option Shower Kits.





ROUND



Slide Rail Kit Slide Rail Kit Brass/ABS. With Brass/ABS. With multi-function multi-function handset. handset. H730mm H830mm A3041 £104.00 MP A3043 £89.00 MP

Slide Rail Kit

Brass/ABS. With multi-function air induction handset, with up to 25% water saving. H720mm

A3064 £139.00 LP1



#### BODY JETS



Square Tile Body Jet H92 x W92mm BDJ002 **£97.00** Each



Round Sheer Body Jet With swivel A355 **£53.00** Each



Square Body Jet With swivel A354 **£53.00** Each



Round Body Jet With swivel A383 **£36.00** Each

#### ELBOW, FLEX & SEAT





Square Outlet Elbow Chrome plated brass A3245 £26.00





Shower Seat Chrome hinges LA371 **£286.00** 

#### HAND HELD KITS



13







#### INTERVAL SQUARE

- Fully Recessed Thermostatic Shower Panel and Head
- 6 square inset body jetsRectangular