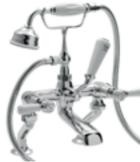

LP2



Wall Mounted Bath Filler O BC303DXWM **£295.00** LP2 • BC403DXWM **£356.00** LP2

BIDET



Mono Bidet Mixer O BC306DX £253.00 LP1 • BC406DX **£263.00** LP1







WITH HEXAGONAL COLLAR

TOPAZ

LEVER

BASIN

**Basin Taps\*** 

BATH

Hudson Reed\_

ΒY

OLD LONDON

O BC301HL £103.00 LP1

BC401HL £108.00 LP1





With pop-up waste O BC305HL **£235.00** LP1 • BC405HL **£249.00** LP1





3 Tap Hole Wall Mounted Basin Mixer O BC317HL **£190.00** LP1

• BC417HL **£229.00** LP1



Bath Taps O BC302HL **£123.00** LP1 • BC402HL **£131.00** LP1



• BC409HL **£442.00** LP1



O BC303HL **£242.00** LP2 • BC403HL **£304.00** LP2

BIDET

Wall Mounted Bath Filler O BC303HLWM **£295.00** LP2

Wall Mounted Bath Spout and Stop Taps O BC309DL £419.00 LP1 • BC409DL **£442.00** LP1

#### BATH & SHOWER



Deck Mounted

Bath Shower Mixer

O BC304DL **£510.00** LP2 • BC404DL **£537.00** LP2

With shower kit

Wall Mounted Bath Shower Mixer With shower kit

O BC304DLWM £560.00 LP2 • BC404DLWM **£587.00** LP2



O BC309HL £419.00 LP1





BC403HLWM £356.00 LP2

BATH & SHOWER



Deck Mounted Bath Shower Mixer With shower kit

O BC304HL **£510.00** LP2 • BC404HL £537.00 LP2



Bath Shower Mixer With shower kit O BC304HLWM £560.00 LP2

• BC404HLWM **£587.00** LP2

Mono Bidet Mixer O BC306HL **£253.00** LP1 • BC406HL **£263.00** LP1



TOPAZ LEVER WITH DOME COLLAR

BASIN





Basin Taps\* O BC301DL £103.00 LP1 • BC401DL £108.00 LP1

Mono Basin Mixer With pop-up waste O BC305DL £235.00 LP1 ● BC405DL £249.00 LP1

BATH



















- Deck Mounted Bath Filler O BC303DL **£242.00** LP2 • BC403DL