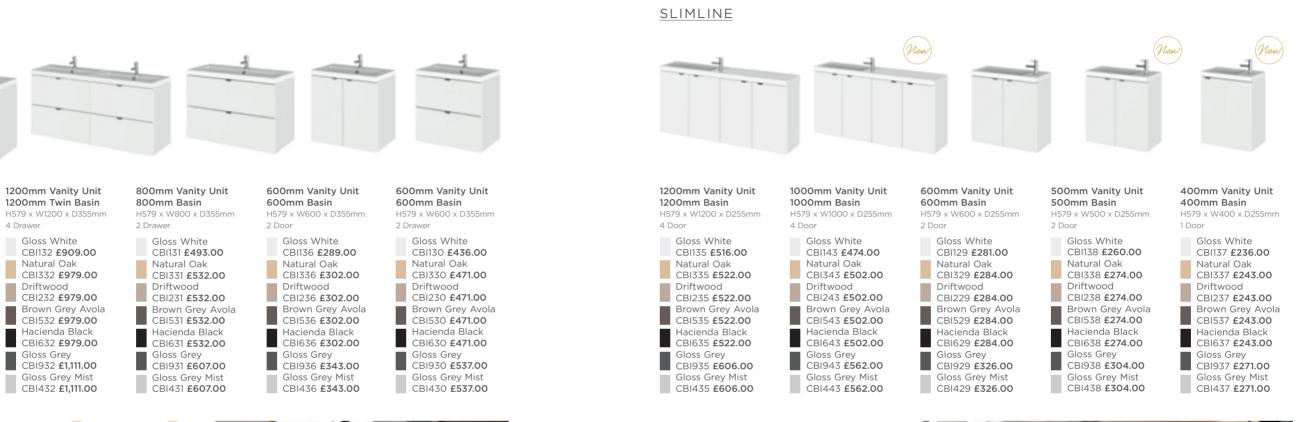

# FUSION SMART: WALL HUNG

FULL DEPTH

1200mm Vanity Unit

1200mm Twin Basin

H579 x W1200 x D355mm

CBI133 £615.00

CBI333 £641.00

CBI233 £641.00

Brown Grey Avola

CBI533 £641.00

Hacienda Black

2 Drawer

Gloss White

Natural Oak

Driftwood

Gloss Grev

CBI941 **£482.00** 

Gloss Grev Mist

CBI441 £482.00

CBI141 **£440.00** 

CBI341 £447.00

Hacienda Black

Gloss White

Natural Oak

Driftwood

4 Door

Reed

Hudson

Gloss White CBI140 £278.00 Natural Oak CBI340 **£298.00** Driftwood -lacienda Black Hacienda Black CBI641 **£447.00** CBI640 **£298.00** Gloss Grey CBI940 **£333.00** Gloss Grey Mist

CBI440 £333.00

Gloss White CBI139 £268.00 Natural Oak CBI339 £267.00 Driftwood 
 Driftwood
 Driftwood
 Driftwood

 CBI240 £298.00
 CBI241 £447.00
 CBI239 £267.00

 Brown Grey Avola
 Brown Grey Avola
 Brown Grey Avola

 CBI540 £298.00
 CBI541 £447.00
 CBI539 £267.00
 Hacienda Black CBI639 £267.00 Gloss Grev CBI939 **£299.00** Gloss Grey Mist CBI439 **£299.00** 

FULL DEPTH BASIN

FUSION SMART:

WALL HUNG

Please see page 56 for Wall Units and Accessories