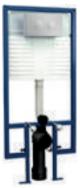

#### CISTERNS

Dual Flush Concealed WC Cistern with Wall Hung Frame Square Buttons H1136-1336 x W520mm XTY009S £198.00

Nen

Dual Flush Concealed WC Cistern with Wall Hung Frame

Round Buttons H1136-1336 x W520mm XTY009R £198.00

Dual Flush Concealed WC Cistern with Wall Hung Frame H1100 x W395mm XTY005 **£286.00** 

Universal Access Dual Flush Concealed WC Cistern H310 x W335 x D140mm Compatible with all WC Units XTY006 £53.00

#### **WRAS**

Dual Flush Concealed WC Cistern with Mid-Height Wall Hung Frame

H820 - 880 x W515 max x D150 - 200mm

XTY007 £366.00

Standard Wall Frame H325 - 525mm x W350mm Compatible with all WC Units S4WHF £223.00