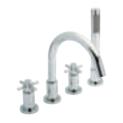

SH BUTTON







One Outlet CPB4310 £330.00 HP1

Two Outlet CPB4311 £365.00 HP2

Three Outlet CPB4312 **£412.00** HP3

Outlets can be operated individually or simultaneously. For suggested operating pressures and flow rates, see page 137.

Hudson Reed

3 Tap Hole Basin Mixer

With swivel spout and

TIW337 **£205.00** LP1

pop-up waste





#### Look out for the VQ number next to each WRAS and TMV approved product.

#### VQ20

#### Single outlet

TMV2 BC1875/0817 TMV3 NSF1938/1217 WRAS 1703023

VQ21 Two outlets

TMV2 BC1875/0817 TMV3 NSF1938/1217 WRAS 1703023

SHOWER HEADS, ARMS, KITS & ACCESSORIES

Pages 126—131



**TEC CROSS** MINIMALIST



Mono Basin Mixer With swivel spout and waste TEX315 £135.00 LP1



3 Tap Hole Basin Mixer With swivel spout and pop-up waste TEX337 **£169.00** LP1





4 Tap Hole Bath Shower Mixer With swivel spout, shower kit and hose retainer TEX334S **£294.00** HP1

Wall Mounted Basin Mixer TEX317 **£132.00** LP1





Single Lever Floor Standing Bath Shower Mixer PN321 **£724.00** HP1

Thermostatic Single Lever Floor Standing Bath Shower Mixer PN322 **£1,015.00** HP2

TWIN

TRIPLE





Twin Valve with Diverter KRI3207 £365.00 MP



Triple Valve with Diverter KRI3023 **£412.00** MP



Bath Filler With swivel spout TEX353 **£207.00** LP2



Waterfall Floor Standing Bath Shower Mixer TFR362 **£1,110.00** HP1



Bath Shower Mixer With swivel spout, shower kit and wall bracket TEX354 **£234.00** LP2

#### VALQUEST

Look out for the VQ number next to each WRAS and TMV approved product.

#### VQ20 Single outlet

TMV2 BC1875/0817 TMV3 NSF1938/1217 WRAS 17