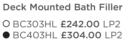

Rounded Vessel H155 x W615 x D360mm

NBV166 £130.00

No overflow

NBV174 £98.00

H160 x W530 x D535mm NBV172 £131.00

75

77

BATHS

All prices include VAT at 20%. For line drawings visit hudsonreed.co.uk

EESTAND ΝG