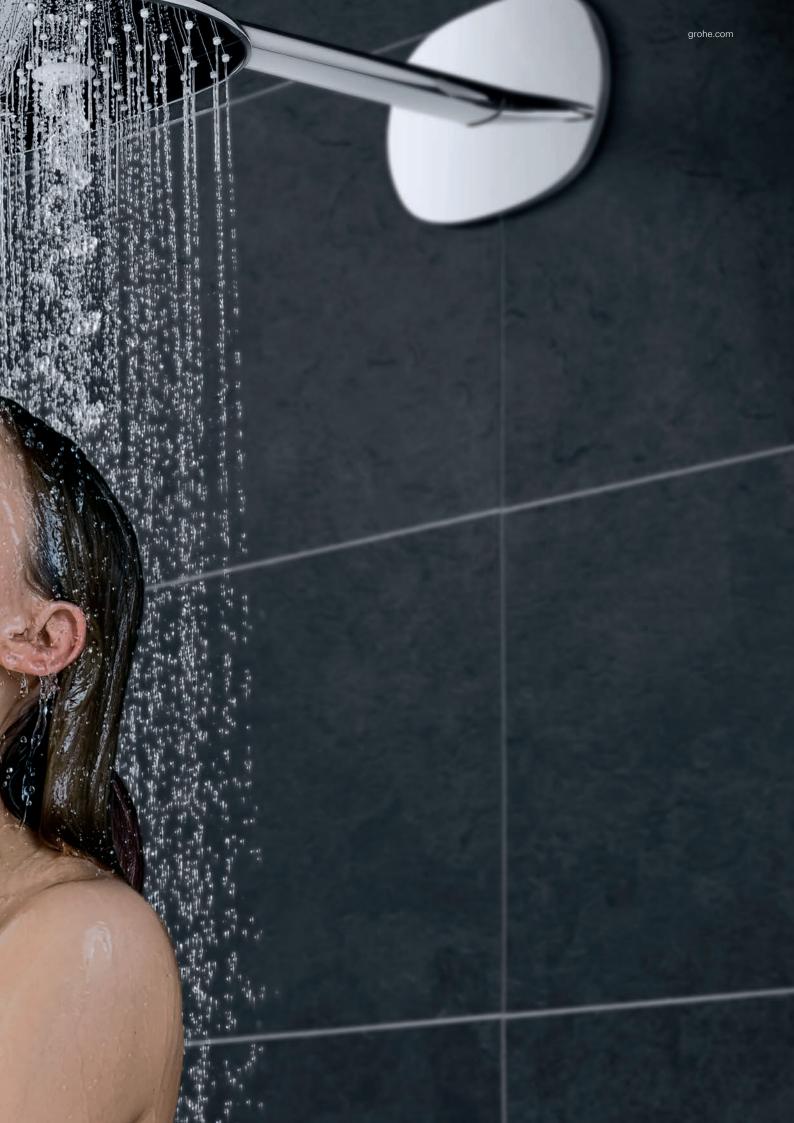

### ... RIGHT AT YOUR FINGERTIPS

Think of a shower. Isn't it simply water droplets falling down? It's hardly rocket science. And yet what GROHE SmartControl does with water has to be felt to be believed. It elevates the simple shower to a whole new shower experience that seems to have been made for you alone.

The intelligence of GROHE SmartControl lets you rediscover the element of water: you can surround yourself with fat, lazy droplets like a summer rain or lend form to the water to massage and soothe away the day. Turn the volume all the way up for a deluge or down to deliver a fine spray. Or choose the right degree of warmth for every water drop. All at the touch of your finger.

### **HEADS-UP** ON THE PERFECT SHOWER ENJOYMENT

The generously proportioned Rainshower 360 head shower is an experience in and of itself. Its large-scale design guarantees an XXL shower feeling.

GROHE StarLight chromed metal spray plate