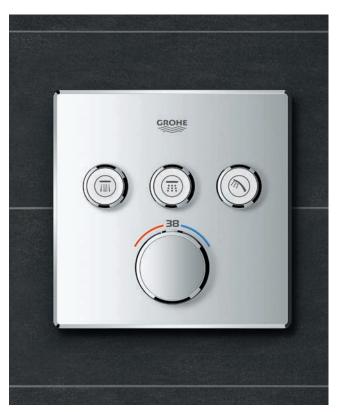

### PROUDLY PRESENTING: GROHE SMARTCONTROL EXPOSED

Designed to make a statement in your bathroom, GROHE SmartControl Exposed combines intuitive control with the ultimate shower pleasure. At the turn of a button, you can choose just the right volume and the ideal temperature. And at the push of a button, you can select the sprays that you wish to enjoy to create your individual shower experience.

GROHE SmartControl Exposed is available in two different versions: Duo with three SmartControl buttons which can, for example, control two head shower jets plus hand shower.

Mono comes with two SmartControl buttons and can control two functions: for instance a one-spray head shower and hand shower.

### START/STOP & VOLUME

The innovative GROHE SmartControl technology lets you choose your preferred spray pattern – or a combination of spray functions – as well as adjusting the water flow to just the right amount. Nothing could be simpler.

### **TEMPERATURE**

GROHE TurboStat technology lies at the heart of this shower system. The thermo-element's unrivalled sensitivity means it delivers water at the desired temperature within a fraction of a second – and keeps it constant for the duration of your shower.