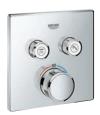

GROHE SmartControl Exposed is available in two different versions: Duo with three SmartControl buttons which can, for example, control two head shower jets plus hand shower.

Mono comes with two SmartControl buttons and can control two functions: for instance a one-spray head shower and hand shower.

### **ALL WILL BE REVEALED:**GROHE SMARTCONTROL EXPOSED

Perhaps you have long dreamed of turning your old shower into a wonderful shower experience. If you are planning a new bathroom or a renovation, GROHE SmartControl Exposed is an ideal solution. The wall mounted GROHE Rainshower SmartControl shower system makes fitting a simple matter – but the result is all the more stunning.

Available in two different versions, Duo with three SmartControl buttons, two head shower jets plus hand shower and Mono with two SmartControl buttons, a one-spray head shower and hand shower, the design of the GROHE SmartControl shower system includes an integrated shelf with space for shampoo and shower gel.