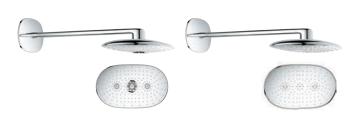

### **HEADS-UP** ON THE PERFECT SHOWER ENJOYMENT

The generously proportioned Rainshower 360 head shower is an experience in and of itself. Its large-scale design guarantees an XXL shower feeling.

GROHE StarLight chromed metal spray plate

### 26 254 000 / LS0 + 26 264 001

Rainshower 360 Duo Head shower Set including shower arm Head shower sprays: GROHE PureRain/ GROHE Rain O<sup>2</sup> spray\*

- + TrioMassage
- 450 mm shower arm + separate rough-in

### 26 450 000 / LS0 + 26 264 001

Rainshower 360 Mono Head shower Set including shower arm Head shower spray: GROHE PureRain/ GROHE Rain O<sup>2</sup> spray\* 450 mm shower arm + separate rough-in