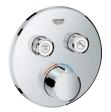

### PROUDLY PRESENTING: GROHE SMARTCONTROL EXPOSED

Designed to make a statement in your bathroom, GROHE SmartControl Exposed combines intuitive control with the ultimate shower pleasure. At the turn of a button, you can choose just the right volume and the ideal temperature. And at the push of a button, you can select the sprays that you wish to enjoy to create your individual shower experience.

GROHE SmartControl Exposed is available in two different versions: Duo with three SmartControl buttons which can, for example, control two head shower jets plus hand shower.

Mono comes with two SmartControl buttons and can control two functions: for instance a one-spray head shower and hand shower.

### START/STOP & VOLUME

The innovative GROHE SmartControl technology lets you choose your preferred spray pattern – or a combination of spray functions – as well as adjusting the water flow to just the right amount. Nothing could be simpler.

### **TEMPERATURE**

GROHE TurboStat technology lies at the heart of this shower system. The thermo-element's unrivalled sensitivity means it delivers water at the desired temperature within a fraction of a second – and keeps it constant for the duration of your shower.