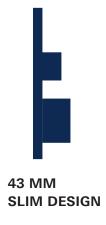

#### **43 MM TOTAL OUTREACH**

Whatever the installation depth of the rough-in, the total height of the trim never exceeds 43 mm. The GROHE SmartControl Concealed combines space-saving convenience in the shower and slim good looks.

#### THINNER WALL PLATES

With a height of only 10 mm, its super slim design makes the GROHE SmartControl Concealed wall plate both elegant and space saving.