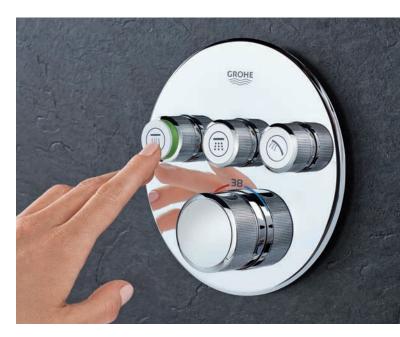

# YOU WON'T BELIEVE HOW MUCH INTELLIGENT CONTROL IS HIDDEN IN THIS SMART BUTTON

Enjoying a refreshing and personalised shower has never been easier. Just push the button to choose your preferred shower spray and enjoy. Switch whenever you like between a refreshing GROHE PureRain/Rain O² spray, the new TrioMassage spray to massage your head and shoulders, or simply use the Power & Soul hand shower. Perhaps you'd prefer two sprays at the same time? No problem, just activate both buttons.

And showering with GROHE SmartControl is even smarter... the innovative GROHE SmartControl technology offers spray selection and volume adjustment in one. Turn the GROHE ProGrip handle and alter the volume as you like. Your preferred setting is stored – perfect if you want to pause the shower or till the next time you use it. Smooth and intuitive controls, operated directly from the main shower unit, mean operation is simple and easy for the entire family. Now that's smart.

### PROUDLY PRESENTING: GROHE SMARTCONTROL EXPOSED

Designed to make a statement in your bathroom, GROHE SmartControl Exposed combines intuitive control with the ultimate shower pleasure. At the turn of a button, you can choose just the right volume and the ideal temperature. And at the push of a button, you can select the sprays that you wish to enjoy to create your individual shower experience.

### START/STOP & VOLUME

The innovative GROHE SmartControl technology lets you choose your preferred spray pattern – or a combination of spray functions – as well as adjusting the water flow to just the right amount. Nothing could be simpler.

### **TEMPERATURE**

GROHE TurboStat technology lies at the heart of this shower system. The thermo-element's unrivalled sensitivity means it delivers water at the desired temperature within a fraction of a second – and keeps it constant for the duration of your shower.