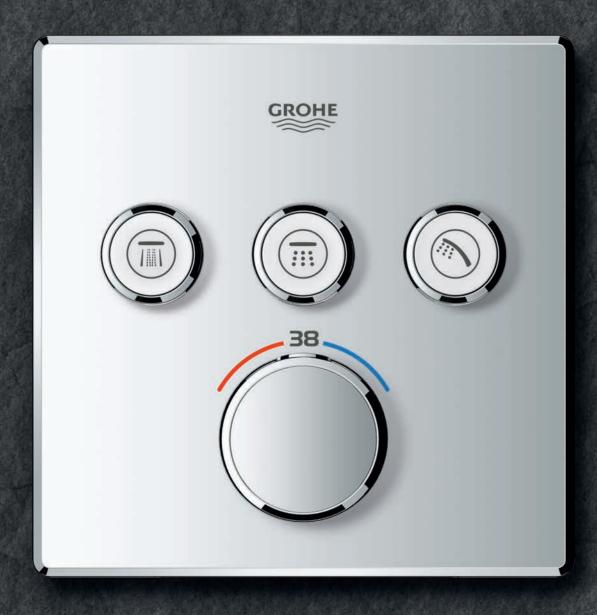

## MORE TO IT THAN MEETS THE EYE: GROHE SMARTCONTROL CONCEALED

At first, it's the slim, streamlined design of GROHE SmartControl Concealed that draws your attention. But then you discover all the qualities hidden behind the beautiful exterior and those elegant buttons: the perfect control for an individual shower experience.

### THE **PERFECT** FINISH

GROHE SmartControl comes in two stylish finishes: classic chrome and, for a subtly elegant design statement, moon white acrylic glass.

000 Chrome

○ LS0 Moon White

# ROUND OR SQUARE?

GROHE SmartControl Concealed comes in two different forms – round and square. It also comes in two stylish finishes: classic chrome and, for a subtly elegant design statement, moon white acrylic glass. Each variant fits its matching GROHE design line perfectly.