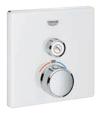

GROHE SmartControl Exposed is available in two different versions: Duo with three SmartControl buttons which can, for example, control two head shower jets plus hand shower.

Mono comes with two SmartControl buttons and can control two functions: for instance a one-spray head shower and hand shower.

Available in two different versions, Duo with three SmartControl buttons, two head shower jets plus hand shower and Mono with two SmartControl buttons, a one-spray head shower and hand shower, the design of the GROHE SmartControl shower system includes an integrated shelf with space for shampoo and shower gel.