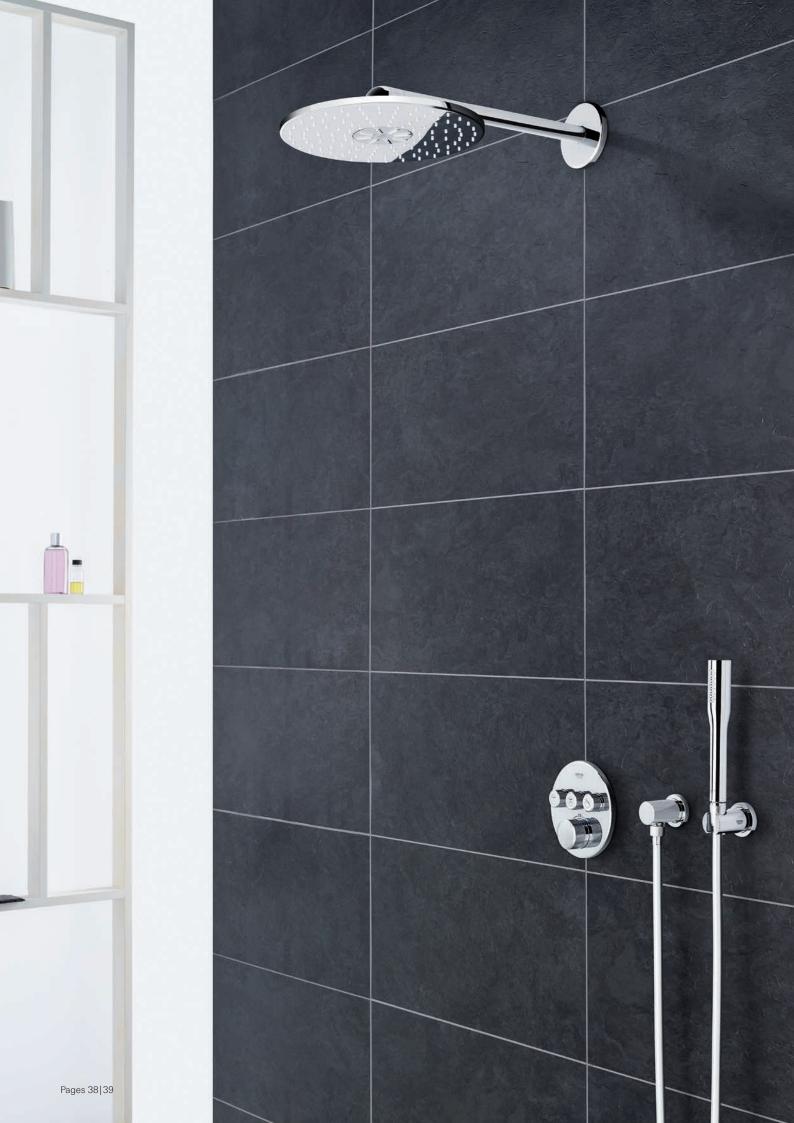

### **HEADS-UP** ON THE PERFECT SHOWER ENJOYMENT

The generously proportioned Rainshower 360 head shower is an experience in and of itself. Its large-scale design guarantees an XXL shower feeling.

GROHE StarLight chromed metal spray plate

### **ALL WILL BE REVEALED:**GROHE SMARTCONTROL EXPOSED

Perhaps you have long dreamed of turning your old shower into a wonderful shower experience. If you are planning a new bathroom or a renovation, GROHE SmartControl Exposed is an ideal solution. The wall mounted GROHE Rainshower SmartControl shower system makes fitting a simple matter – but the result is all the more stunning.

Available in two different versions, Duo with three SmartControl buttons, two head shower jets plus hand shower and Mono with two SmartControl buttons, a one-spray head shower and hand shower, the design of the GROHE SmartControl shower system includes an integrated shelf with space for shampoo and shower gel.