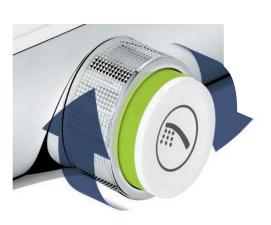

And showering with GROHE SmartControl is even smarter... the innovative GROHE SmartControl technology offers spray selection and volume adjustment in one. Turn the GROHE ProGrip handle and alter the volume as you like. Your preferred setting is stored – perfect if you want to pause the shower or till the next time you use it. Smooth and intuitive controls, operated directly from the main shower unit, mean operation is simple and easy for the entire family. Now that's smart.

### START/STOP & VOLUME

The innovative GROHE SmartControl technology lets you choose your preferred spray pattern – or a combination of spray functions – as well as adjusting the water flow to just the right amount. Nothing could be simpler.