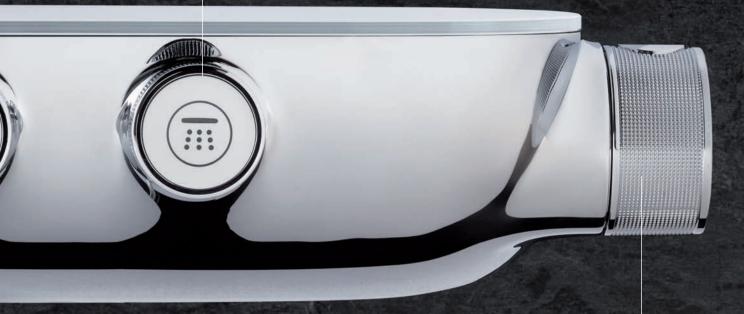

### **METAL PLATE, ERGONOMIC GRIP**

In keeping with its sleek design, the GROHE SmartControl Concealed uses premium materials. Its ergonomic buttons have a knurled grip for ease of use.

#### **43 MM TOTAL OUTREACH**

Whatever the installation depth of the rough-in, the total height of the trim never exceeds 43 mm. The GROHE SmartControl Concealed combines space-saving convenience in the shower and slim good looks.

#### THINNER WALL PLATES

With a height of only 10 mm, its super slim design makes the GROHE SmartControl Concealed wall plate both elegant and space saving.

#### **HIDDEN SEALING SYSTEM**

The GROHE SmartControl Concealed has an integrated sealing system, completely eliminating water behind the wall.