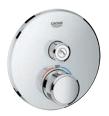

# ROUND OR SQUARE?

GROHE SmartControl Concealed comes in two different forms – round and square. It also comes in two stylish finishes: classic chrome and, for a subtly elegant design statement, moon white acrylic glass. Each variant fits its matching GROHE design line perfectly.