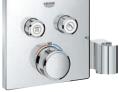

### PROUDLY PRESENTING: GROHE SMARTCONTROL EXPOSED

Designed to make a statement in your bathroom, GROHE SmartControl Exposed combines intuitive control with the ultimate shower pleasure. At the turn of a button, you can choose just the right volume and the ideal temperature. And at the push of a button, you can select the sprays that you wish to enjoy to create your individual shower experience.

GROHE SmartControl Exposed is available in two different versions: Duo with three SmartControl buttons which can, for example, control two head shower jets plus hand shower.

Mono comes with two SmartControl buttons and can control two functions: for instance a one-spray head shower and hand shower.

## MORE TO IT THAN MEETS THE EYE: GROHE SMARTCONTROL CONCEALED

At first, it's the slim, streamlined design of GROHE SmartControl Concealed that draws your attention. But then you discover all the qualities hidden behind the beautiful exterior and those elegant buttons: the perfect control for an individual shower experience.