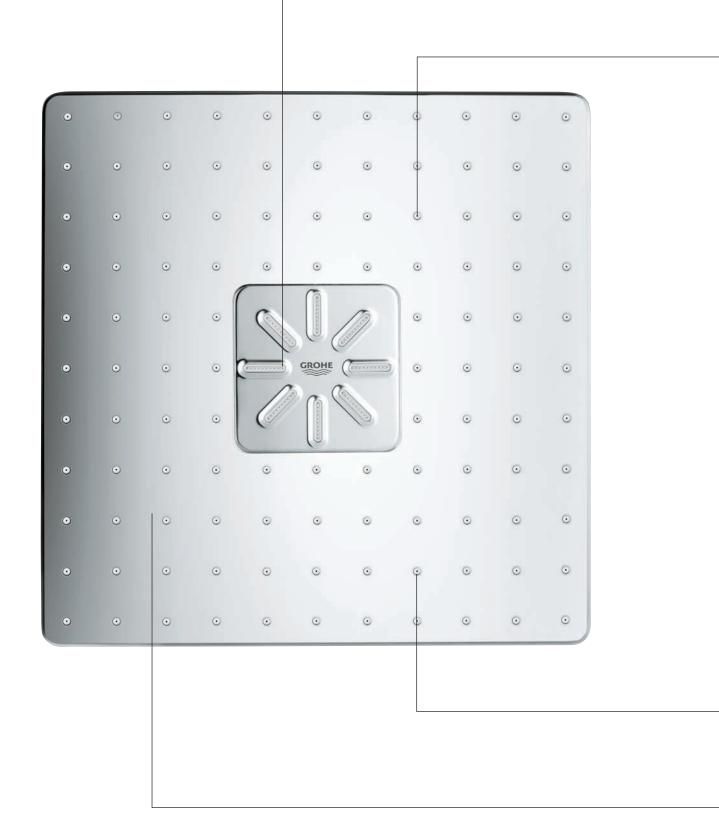

# ROUND OR SQUARE?

GROHE SmartControl Concealed comes in two different forms – round and square. It also comes in two stylish finishes: classic chrome and, for a subtly elegant design statement, moon white acrylic glass. Each variant fits its matching GROHE design line perfectly.