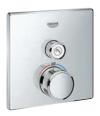

## MORE TO IT THAN MEETS THE EYE: GROHE SMARTCONTROL CONCEALED

At first, it's the slim, streamlined design of GROHE SmartControl Concealed that draws your attention. But then you discover all the qualities hidden behind the beautiful exterior and those elegant buttons: the perfect control for an individual shower experience.

### THE NOT-SO-HIDDEN BENEFITS: GROHE SMARTCONTROL CONCEALED

Space – we'd all like to have more of it, especially in the shower area where it is often in short supply. So when you have the luxury of planning your shower from scratch, GROHE SmartControl Concealed is a wonderful option. With its concealed installation and exceedingly slim design, GROHE SmartControl Concealed offers more space under the shower and an uncluttered, clean look.

### **METAL PLATE, ERGONOMIC GRIP**

In keeping with its sleek design, the GROHE SmartControl Concealed uses premium materials. Its ergonomic buttons have a knurled grip for ease of use.