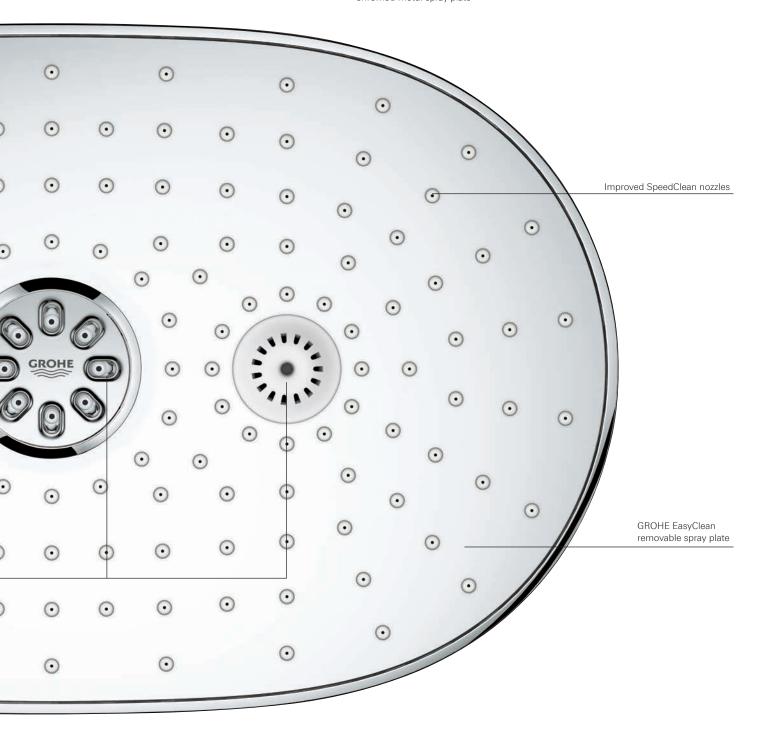

## OUR HEADS ARE FULL OF IDEAS – FOR MORE SHOWER ENJOYMENT

When you step into your shower we want you to enjoy all the variety that water has to offer. That's why our head showers give you the choice of different spray types. And thanks to GROHE SmartControl, you can enjoy more than one spray at once.

Try combining the GROHE PureRain spray with the stimulating TrioMassage. Or switch to the hand shower with the push of a button. Everything is possible, all is enjoyment. With its intuitive buttons, GROHE SmartControl gives you all you need to be completely in your element.

### **HEADS-UP** ON THE PERFECT SHOWER ENJOYMENT

The generously proportioned Rainshower 360 head shower is an experience in and of itself. Its large-scale design guarantees an XXL shower feeling.

GROHE StarLight chromed metal spray plate