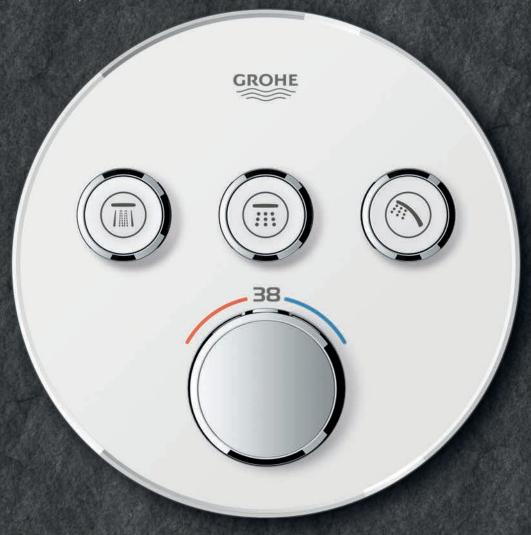

## MORE TO IT THAN MEETS THE EYE: GROHE SMARTCONTROL CONCEALED

At first, it's the slim, streamlined design of GROHE SmartControl Concealed that draws your attention. But then you discover all the qualities hidden behind the beautiful exterior and those elegant buttons: the perfect control for an individual shower experience.

### **METAL PLATE, ERGONOMIC GRIP**

In keeping with its sleek design, the GROHE SmartControl Concealed uses premium materials. Its ergonomic buttons have a knurled grip for ease of use.

# ROUND OR SQUARE?

GROHE SmartControl Concealed comes in two different forms – round and square. It also comes in two stylish finishes: classic chrome and, for a subtly elegant design statement, moon white acrylic glass. Each variant fits its matching GROHE design line perfectly.