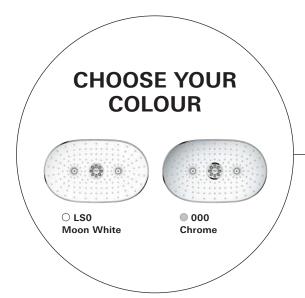

### THE **PERFECT** FINISH

GROHE SmartControl comes in two stylish finishes: classic chrome and, for a subtly elegant design statement, moon white acrylic glass.

000 Chrome

○ LS0 Moon White

# ROUND OR SQUARE?

GROHE SmartControl Concealed comes in two different forms – round and square. It also comes in two stylish finishes: classic chrome and, for a subtly elegant design statement, moon white acrylic glass. Each variant fits its matching GROHE design line perfectly.