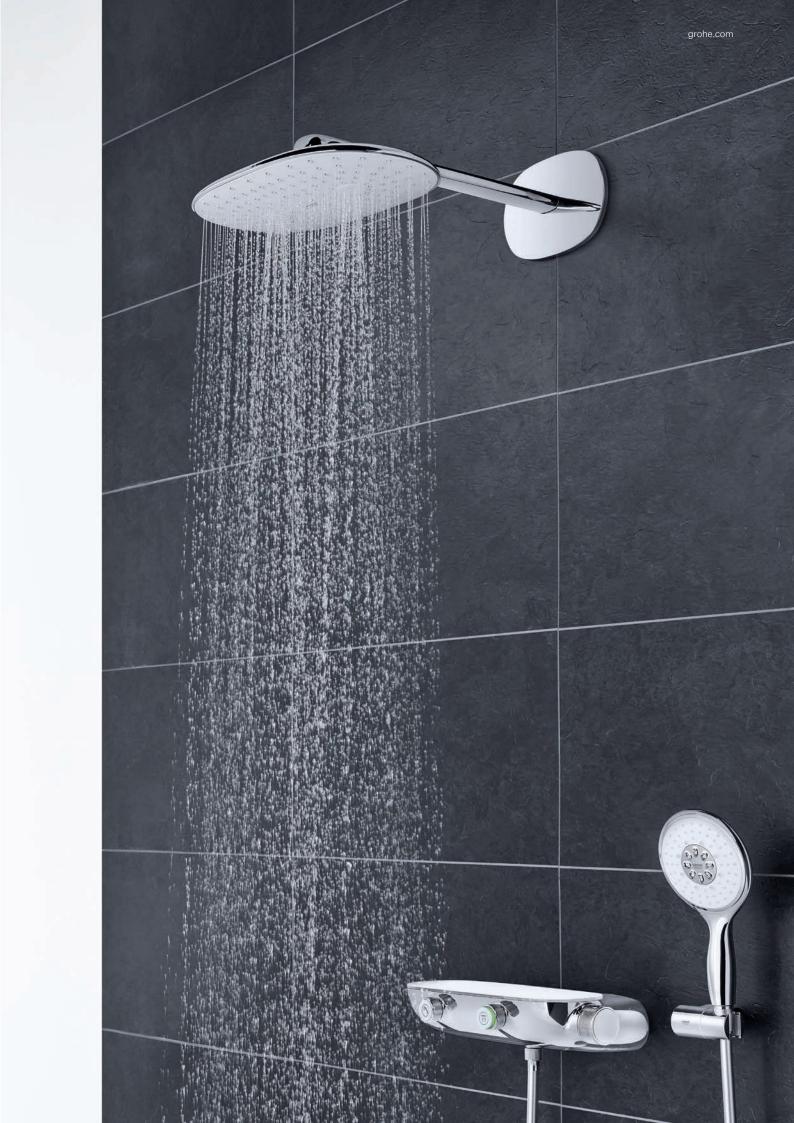

### SMARTCONTROL EXPOSED

GROHE SmartControl Exposed, combined with the striking Rainshower 360 head shower and shower rod, can be installed with minimum fuss for maximum effect.

### **ALL WILL BE REVEALED:**GROHE SMARTCONTROL EXPOSED

Perhaps you have long dreamed of turning your old shower into a wonderful shower experience. If you are planning a new bathroom or a renovation, GROHE SmartControl Exposed is an ideal solution. The wall mounted GROHE Rainshower SmartControl shower system makes fitting a simple matter – but the result is all the more stunning.

Available in two different versions, Duo with three SmartControl buttons, two head shower jets plus hand shower and Mono with two SmartControl buttons, a one-spray head shower and hand shower, the design of the GROHE SmartControl shower system includes an integrated shelf with space for shampoo and shower gel.