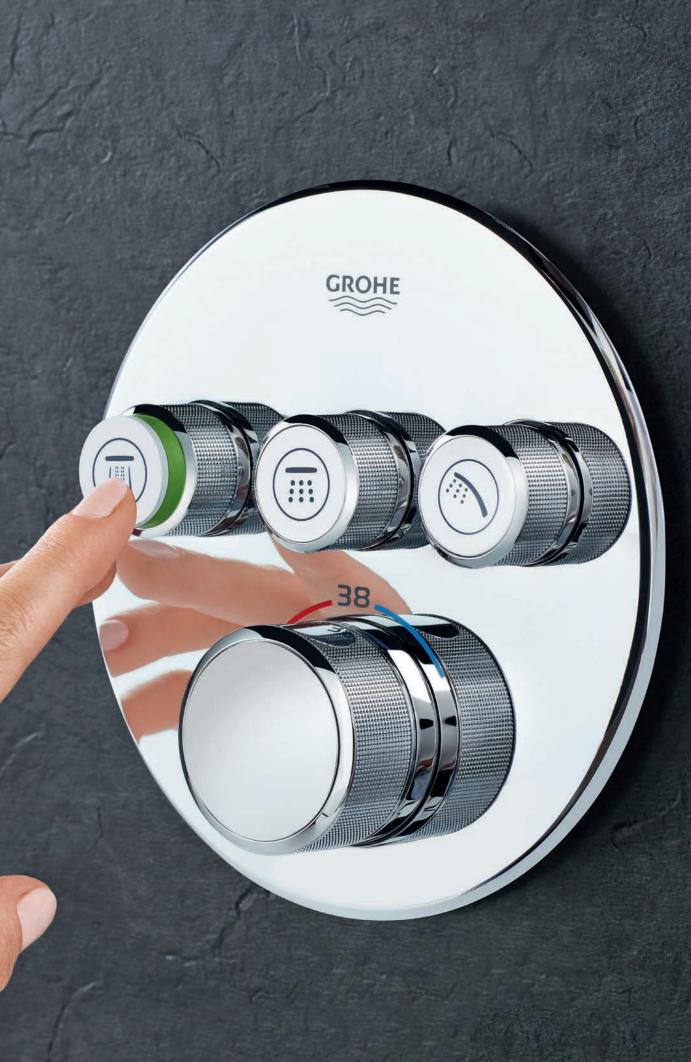

# YOU WON'T BELIEVE HOW MUCH INTELLIGENT CONTROL IS HIDDEN IN THIS SMART BUTTON

Enjoying a refreshing and personalised shower has never been easier. Just push the button to choose your preferred shower spray and enjoy. Switch whenever you like between a refreshing GROHE PureRain/Rain O² spray, the new TrioMassage spray to massage your head and shoulders, or simply use the Power & Soul hand shower. Perhaps you'd prefer two sprays at the same time? No problem, just activate both buttons.

And showering with GROHE SmartControl is even smarter... the innovative GROHE SmartControl technology offers spray selection and volume adjustment in one. Turn the GROHE ProGrip handle and alter the volume as you like. Your preferred setting is stored – perfect if you want to pause the shower or till the next time you use it. Smooth and intuitive controls, operated directly from the main shower unit, mean operation is simple and easy for the entire family. Now that's smart.

### PROUDLY PRESENTING: GROHE SMARTCONTROL EXPOSED

Designed to make a statement in your bathroom, GROHE SmartControl Exposed combines intuitive control with the ultimate shower pleasure. At the turn of a button, you can choose just the right volume and the ideal temperature. And at the push of a button, you can select the sprays that you wish to enjoy to create your individual shower experience.

### START/STOP & VOLUME

The innovative GROHE SmartControl technology lets you choose your preferred spray pattern – or a combination of spray functions – as well as adjusting the water flow to just the right amount. Nothing could be simpler.

### **TEMPERATURE**

GROHE TurboStat technology lies at the heart of this shower system. The thermo-element's unrivalled sensitivity means it delivers water at the desired temperature within a fraction of a second – and keeps it constant for the duration of your shower.