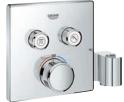

### PROUDLY PRESENTING: GROHE SMARTCONTROL EXPOSED

Designed to make a statement in your bathroom, GROHE SmartControl Exposed combines intuitive control with the ultimate shower pleasure. At the turn of a button, you can choose just the right volume and the ideal temperature. And at the push of a button, you can select the sprays that you wish to enjoy to create your individual shower experience.

GROHE SmartControl Exposed is available in two different versions: Duo with three SmartControl buttons which can, for example, control two head shower jets plus hand shower.

Mono comes with two SmartControl buttons and can control two functions: for instance a one-spray head shower and hand shower.

## MORE TO IT THAN MEETS THE EYE: GROHE SMARTCONTROL CONCEALED

At first, it's the slim, streamlined design of GROHE SmartControl Concealed that draws your attention. But then you discover all the qualities hidden behind the beautiful exterior and those elegant buttons: the perfect control for an individual shower experience.