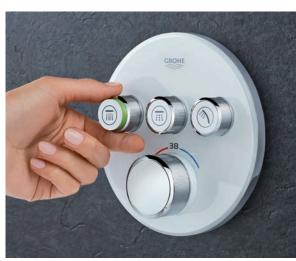

# YOU WON'T BELIEVE HOW MUCH INTELLIGENT CONTROL IS HIDDEN IN THIS SMART BUTTON

Enjoying a refreshing and personalised shower has never been easier. Just push the button to choose your preferred shower spray and enjoy. Switch whenever you like between a refreshing GROHE PureRain/Rain O² spray, the new TrioMassage spray to massage your head and shoulders, or simply use the Power & Soul hand shower. Perhaps you'd prefer two sprays at the same time? No problem, just activate both buttons.

And showering with GROHE SmartControl is even smarter... the innovative GROHE SmartControl technology offers spray selection and volume adjustment in one. Turn the GROHE ProGrip handle and alter the volume as you like. Your preferred setting is stored – perfect if you want to pause the shower or till the next time you use it. Smooth and intuitive controls, operated directly from the main shower unit, mean operation is simple and easy for the entire family. Now that's smart.

### START/STOP & VOLUME

The innovative GROHE SmartControl technology lets you choose your preferred spray pattern – or a combination of spray functions – as well as adjusting the water flow to just the right amount. Nothing could be simpler.