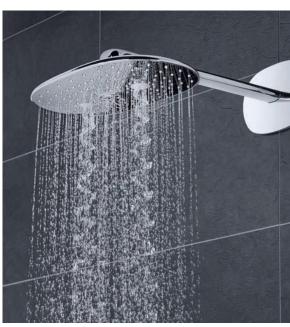

### SMARTCONTROL COMBI SHOWER SYSTEM

The "excealed" solution – no visible shower rod, just the impressive Rainshower 360 head shower and GROHE SmartControl.

03

### THE BEST OF BOTH WORLDS: GROHE SMARTCONTROL COMBI SHOWER SYSTEM

Flexibility best describes the reason for choosing the GROHE SmartControl combi shower system, which offers a range of different installation options and possible combinations.