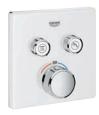

GROHE SmartControl Exposed is available in two different versions: Duo with three SmartControl buttons which can, for example, control two head shower jets plus hand shower.

Mono comes with two SmartControl buttons and can control two functions: for instance a one-spray head shower and hand shower.

Available in two different versions, Duo with three SmartControl buttons, two head shower jets plus hand shower and Mono with two SmartControl buttons, a one-spray head shower and hand shower, the design of the GROHE SmartControl shower system includes an integrated shelf with space for shampoo and shower gel.