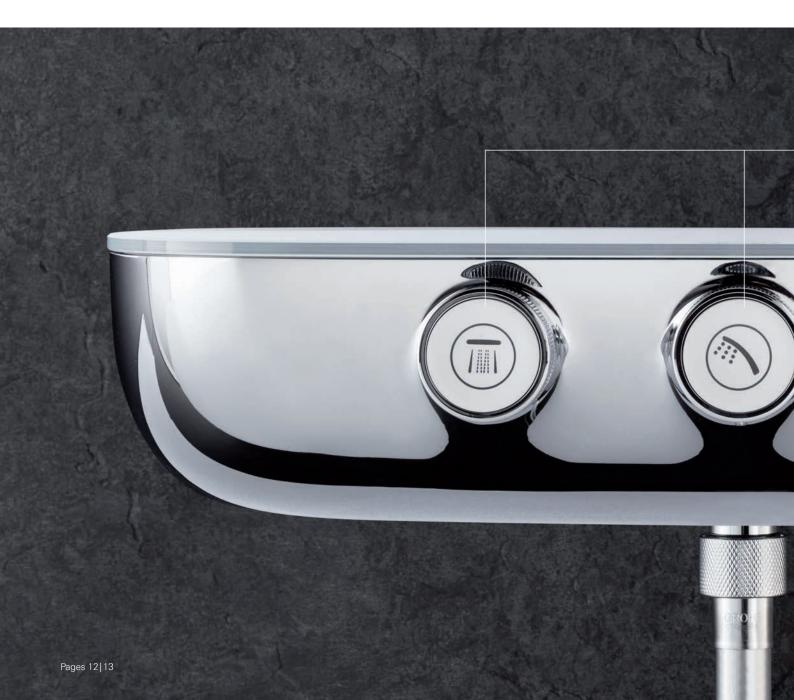

# YOU WON'T BELIEVE HOW MUCH INTELLIGENT CONTROL IS HIDDEN IN THIS SMART BUTTON

Enjoying a refreshing and personalised shower has never been easier. Just push the button to choose your preferred shower spray and enjoy. Switch whenever you like between a refreshing GROHE PureRain/Rain O² spray, the new TrioMassage spray to massage your head and shoulders, or simply use the Power & Soul hand shower. Perhaps you'd prefer two sprays at the same time? No problem, just activate both buttons.

And showering with GROHE SmartControl is even smarter... the innovative GROHE SmartControl technology offers spray selection and volume adjustment in one. Turn the GROHE ProGrip handle and alter the volume as you like. Your preferred setting is stored – perfect if you want to pause the shower or till the next time you use it. Smooth and intuitive controls, operated directly from the main shower unit, mean operation is simple and easy for the entire family. Now that's smart.

### START/STOP & VOLUME

The innovative GROHE SmartControl technology lets you choose your preferred spray pattern – or a combination of spray functions – as well as adjusting the water flow to just the right amount. Nothing could be simpler.