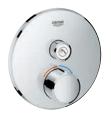

## MORE TO IT THAN MEETS THE EYE: GROHE SMARTCONTROL CONCEALED

At first, it's the slim, streamlined design of GROHE SmartControl Concealed that draws your attention. But then you discover all the qualities hidden behind the beautiful exterior and those elegant buttons: the perfect control for an individual shower experience.

### THE NOT-SO-HIDDEN BENEFITS: GROHE SMARTCONTROL CONCEALED

Space – we'd all like to have more of it, especially in the shower area where it is often in short supply. So when you have the luxury of planning your shower from scratch, GROHE SmartControl Concealed is a wonderful option. With its concealed installation and exceedingly slim design, GROHE SmartControl Concealed offers more space under the shower and an uncluttered, clean look.

Freedom of design too: GROHE SmartControl Concealed also offers a number of design variants. A wide selection of suitable trim sets and showers, available in both round and square forms, ensures that the style chosen for the bathroom extends seamlessly into the shower area.

### **METAL PLATE, ERGONOMIC GRIP**

In keeping with its sleek design, the GROHE SmartControl Concealed uses premium materials. Its ergonomic buttons have a knurled grip for ease of use.