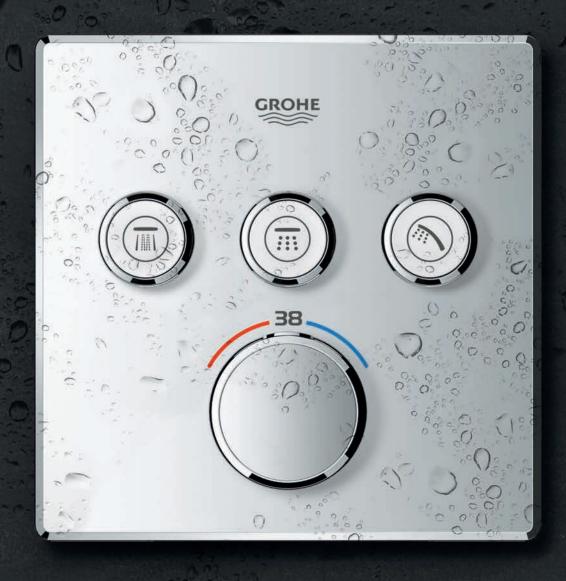

## MORE TO IT THAN MEETS THE EYE: GROHE SMARTCONTROL CONCEALED

At first, it's the slim, streamlined design of GROHE SmartControl Concealed that draws your attention. But then you discover all the qualities hidden behind the beautiful exterior and those elegant buttons: the perfect control for an individual shower experience.

### **METAL PLATE, ERGONOMIC GRIP**

In keeping with its sleek design, the GROHE SmartControl Concealed uses premium materials. Its ergonomic buttons have a knurled grip for ease of use.

#### **43 MM TOTAL OUTREACH**

Whatever the installation depth of the rough-in, the total height of the trim never exceeds 43 mm. The GROHE SmartControl Concealed combines space-saving convenience in the shower and slim good looks.

#### THINNER WALL PLATES

With a height of only 10 mm, its super slim design makes the GROHE SmartControl Concealed wall plate both elegant and space saving.

#### **HIDDEN SEALING SYSTEM**

The GROHE SmartControl Concealed has an integrated sealing system, completely eliminating water behind the wall.

# ROUND OR SQUARE?

GROHE SmartControl Concealed comes in two different forms – round and square. It also comes in two stylish finishes: classic chrome and, for a subtly elegant design statement, moon white acrylic glass. Each variant fits its matching GROHE design line perfectly.