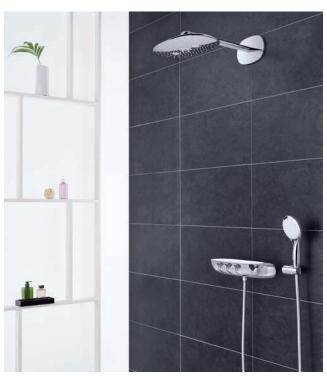

## OUR HEADS ARE FULL OF IDEAS – FOR MORE SHOWER ENJOYMENT

When you step into your shower we want you to enjoy all the variety that water has to offer. That's why our head showers give you the choice of different spray types. And thanks to GROHE SmartControl, you can enjoy more than one spray at once.

Try combining the GROHE PureRain spray with the stimulating TrioMassage. Or switch to the hand shower with the push of a button. Everything is possible, all is enjoyment. With its intuitive buttons, GROHE SmartControl gives you all you need to be completely in your element.

### **HEADS-UP** ON THE PERFECT SHOWER ENJOYMENT

The generously proportioned Rainshower 360 head shower is an experience in and of itself. Its large-scale design guarantees an XXL shower feeling.

GROHE StarLight chromed metal spray plate