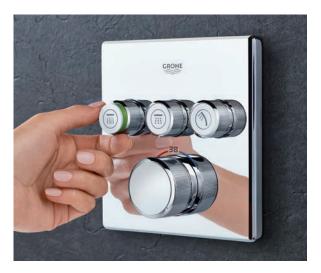

# YOU WON'T BELIEVE HOW MUCH INTELLIGENT CONTROL IS HIDDEN IN THIS SMART BUTTON

Enjoying a refreshing and personalised shower has never been easier. Just push the button to choose your preferred shower spray and enjoy. Switch whenever you like between a refreshing GROHE PureRain/Rain O² spray, the new TrioMassage spray to massage your head and shoulders, or simply use the Power & Soul hand shower. Perhaps you'd prefer two sprays at the same time? No problem, just activate both buttons.

And showering with GROHE SmartControl is even smarter... the innovative GROHE SmartControl technology offers spray selection and volume adjustment in one. Turn the GROHE ProGrip handle and alter the volume as you like. Your preferred setting is stored – perfect if you want to pause the shower or till the next time you use it. Smooth and intuitive controls, operated directly from the main shower unit, mean operation is simple and easy for the entire family. Now that's smart.

### START/STOP & VOLUME

The innovative GROHE SmartControl technology lets you choose your preferred spray pattern – or a combination of spray functions – as well as adjusting the water flow to just the right amount. Nothing could be simpler.