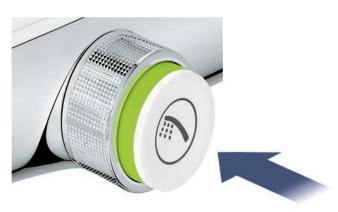

# YOU WON'T BELIEVE HOW MUCH INTELLIGENT CONTROL IS HIDDEN IN THIS SMART BUTTON

Enjoying a refreshing and personalised shower has never been easier. Just push the button to choose your preferred shower spray and enjoy. Switch whenever you like between a refreshing GROHE PureRain/Rain O² spray, the new TrioMassage spray to massage your head and shoulders, or simply use the Power & Soul hand shower. Perhaps you'd prefer two sprays at the same time? No problem, just activate both buttons.

And showering with GROHE SmartControl is even smarter... the innovative GROHE SmartControl technology offers spray selection and volume adjustment in one. Turn the GROHE ProGrip handle and alter the volume as you like. Your preferred setting is stored – perfect if you want to pause the shower or till the next time you use it. Smooth and intuitive controls, operated directly from the main shower unit, mean operation is simple and easy for the entire family. Now that's smart.