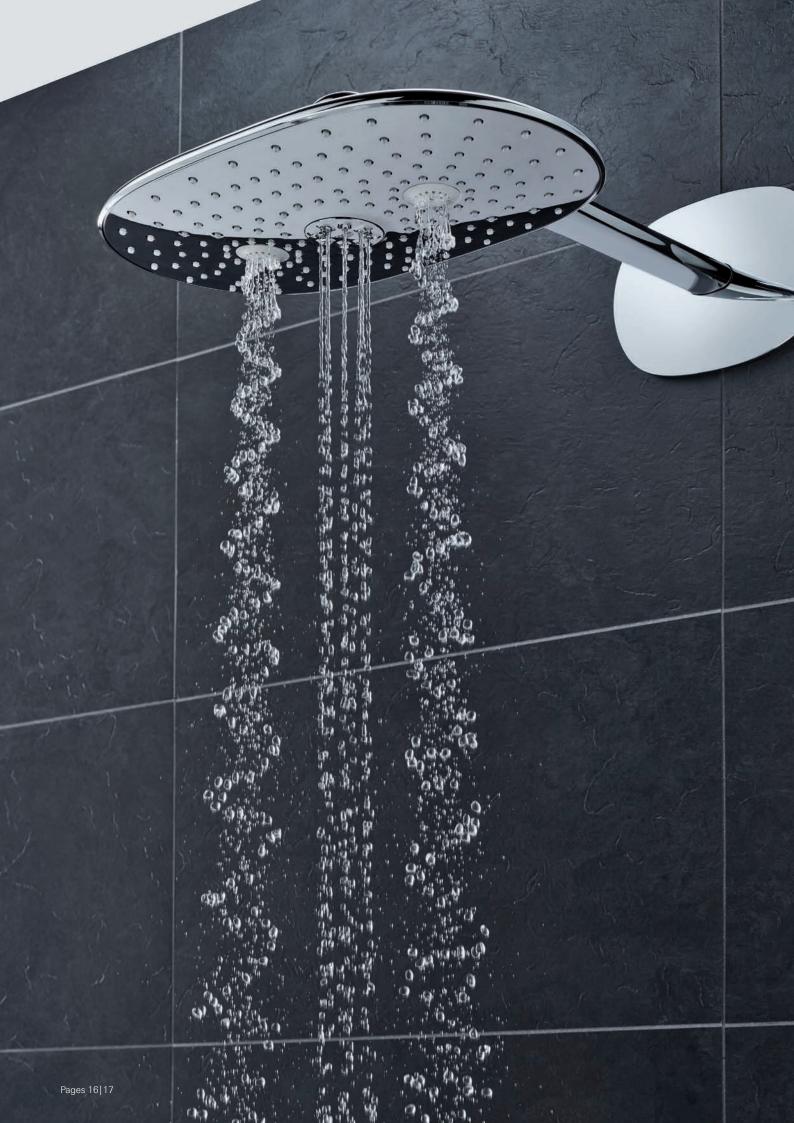

## OUR HEADS ARE FULL OF IDEAS – FOR MORE SHOWER ENJOYMENT

When you step into your shower we want you to enjoy all the variety that water has to offer. That's why our head showers give you the choice of different spray types. And thanks to GROHE SmartControl, you can enjoy more than one spray at once.

Try combining the GROHE PureRain spray with the stimulating TrioMassage. Or switch to the hand shower with the push of a button. Everything is possible, all is enjoyment. With its intuitive buttons, GROHE SmartControl gives you all you need to be completely in your element.

### **HEADS-UP** ON THE PERFECT SHOWER ENJOYMENT

The generously proportioned Rainshower 360 head shower is an experience in and of itself. Its large-scale design guarantees an XXL shower feeling.

GROHE StarLight chromed metal spray plate