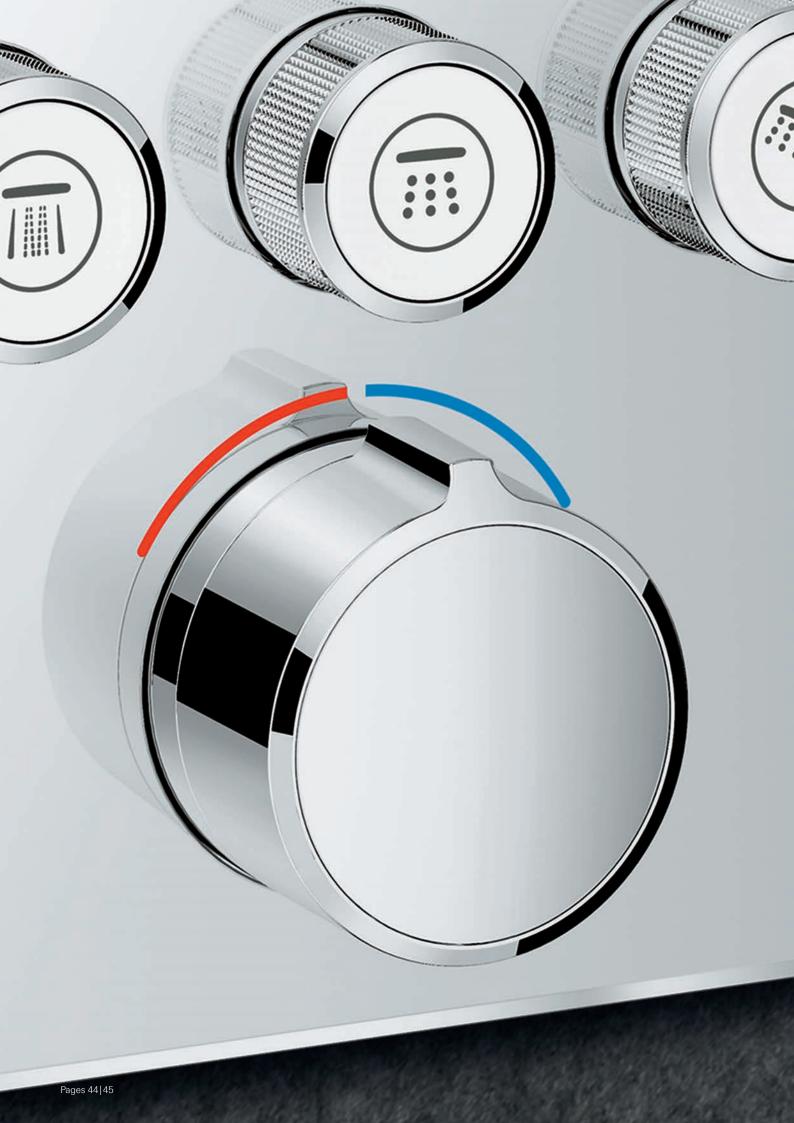

# YOU WON'T BELIEVE HOW MUCH INTELLIGENT CONTROL IS HIDDEN IN THIS SMART BUTTON

Enjoying a refreshing and personalised shower has never been easier. Just push the button to choose your preferred shower spray and enjoy. Switch whenever you like between a refreshing GROHE PureRain/Rain O² spray, the new TrioMassage spray to massage your head and shoulders, or simply use the Power & Soul hand shower. Perhaps you'd prefer two sprays at the same time? No problem, just activate both buttons.

And showering with GROHE SmartControl is even smarter... the innovative GROHE SmartControl technology offers spray selection and volume adjustment in one. Turn the GROHE ProGrip handle and alter the volume as you like. Your preferred setting is stored – perfect if you want to pause the shower or till the next time you use it. Smooth and intuitive controls, operated directly from the main shower unit, mean operation is simple and easy for the entire family. Now that's smart.

### START/STOP & VOLUME

The innovative GROHE SmartControl technology lets you choose your preferred spray pattern – or a combination of spray functions – as well as adjusting the water flow to just the right amount. Nothing could be simpler.

### **METAL PLATE, ERGONOMIC GRIP**

In keeping with its sleek design, the GROHE SmartControl Concealed uses premium materials. Its ergonomic buttons have a knurled grip for ease of use.