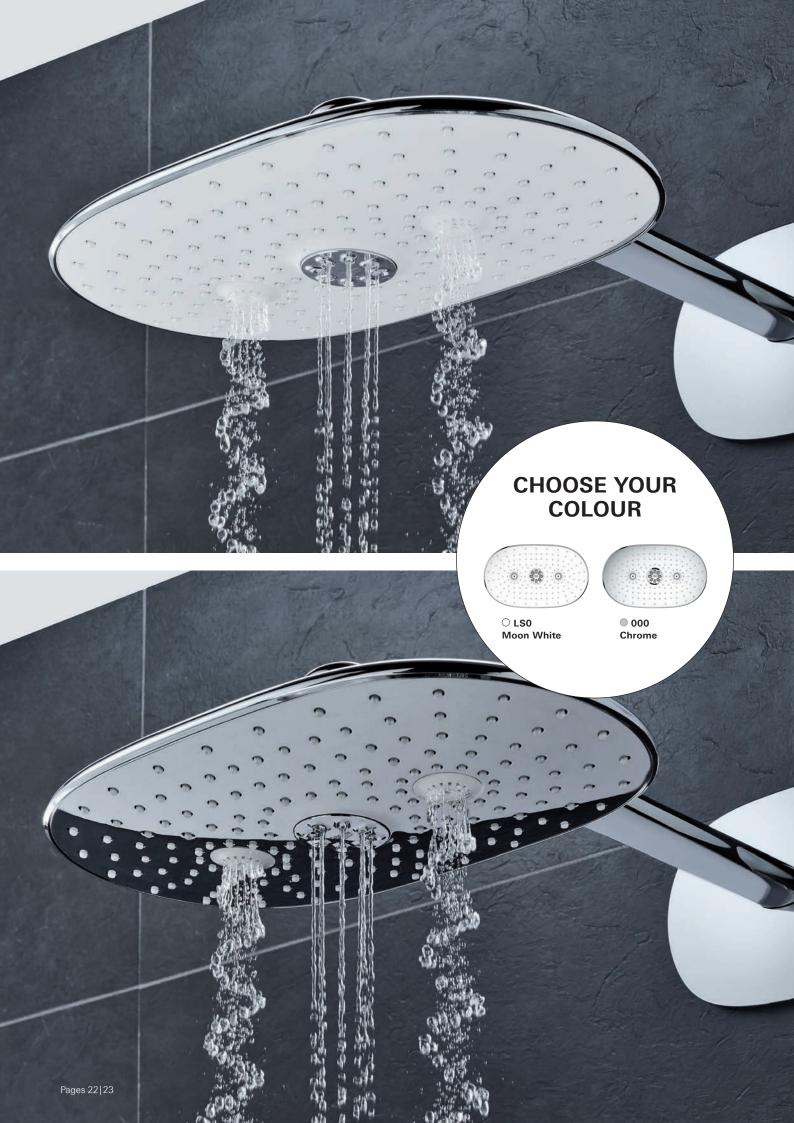

### **HEADS-UP** ON THE PERFECT SHOWER ENJOYMENT

The generously proportioned Rainshower 360 head shower is an experience in and of itself. Its large-scale design guarantees an XXL shower feeling.

GROHE StarLight chromed metal spray plate

### THE **PERFECT** FINISH

GROHE SmartControl comes in two stylish finishes: classic chrome and, for a subtly elegant design statement, moon white acrylic glass.

000 Chrome

○ LS0 Moon White

# ROUND OR SQUARE?

GROHE SmartControl Concealed comes in two different forms – round and square. It also comes in two stylish finishes: classic chrome and, for a subtly elegant design statement, moon white acrylic glass. Each variant fits its matching GROHE design line perfectly.