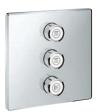

GROHE SmartControl Exposed is available in two different versions: Duo with three SmartControl buttons which can, for example, control two head shower jets plus hand shower.

Mono comes with two SmartControl buttons and can control two functions: for instance a one-spray head shower and hand shower.

Available in two different versions, Duo with three SmartControl buttons, two head shower jets plus hand shower and Mono with two SmartControl buttons, a one-spray head shower and hand shower, the design of the GROHE SmartControl shower system includes an integrated shelf with space for shampoo and shower gel.