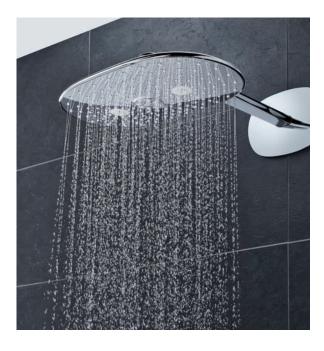

### SMARTCONTROL EXPOSED

GROHE SmartControl Exposed, combined with the striking Rainshower 360 head shower and shower rod, can be installed with minimum fuss for maximum effect.

### **ALL WILL BE REVEALED:**GROHE SMARTCONTROL EXPOSED

Perhaps you have long dreamed of turning your old shower into a wonderful shower experience. If you are planning a new bathroom or a renovation, GROHE SmartControl Exposed is an ideal solution. The wall mounted GROHE Rainshower SmartControl shower system makes fitting a simple matter – but the result is all the more stunning.