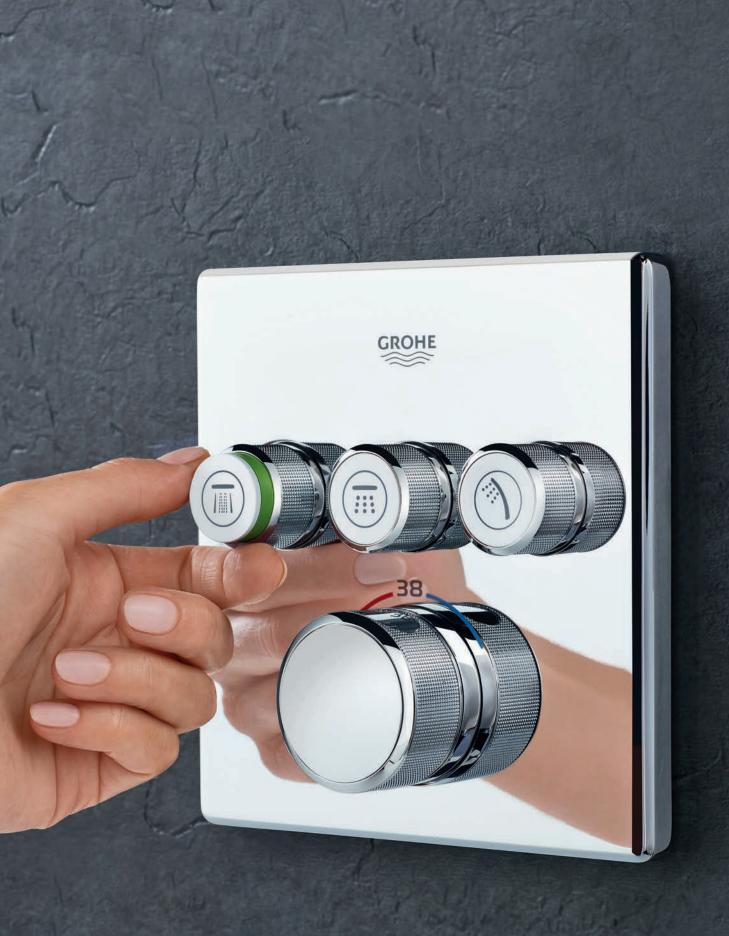

# YOU WON'T BELIEVE HOW MUCH INTELLIGENT CONTROL IS HIDDEN IN THIS SMART BUTTON

Enjoying a refreshing and personalised shower has never been easier. Just push the button to choose your preferred shower spray and enjoy. Switch whenever you like between a refreshing GROHE PureRain/Rain O² spray, the new TrioMassage spray to massage your head and shoulders, or simply use the Power & Soul hand shower. Perhaps you'd prefer two sprays at the same time? No problem, just activate both buttons.

And showering with GROHE SmartControl is even smarter... the innovative GROHE SmartControl technology offers spray selection and volume adjustment in one. Turn the GROHE ProGrip handle and alter the volume as you like. Your preferred setting is stored – perfect if you want to pause the shower or till the next time you use it. Smooth and intuitive controls, operated directly from the main shower unit, mean operation is simple and easy for the entire family. Now that's smart.

### PROUDLY PRESENTING: GROHE SMARTCONTROL EXPOSED

Designed to make a statement in your bathroom, GROHE SmartControl Exposed combines intuitive control with the ultimate shower pleasure. At the turn of a button, you can choose just the right volume and the ideal temperature. And at the push of a button, you can select the sprays that you wish to enjoy to create your individual shower experience.

### START/STOP & VOLUME

The innovative GROHE SmartControl technology lets you choose your preferred spray pattern – or a combination of spray functions – as well as adjusting the water flow to just the right amount. Nothing could be simpler.

### **TEMPERATURE**

GROHE TurboStat technology lies at the heart of this shower system. The thermo-element's unrivalled sensitivity means it delivers water at the desired temperature within a fraction of a second – and keeps it constant for the duration of your shower.