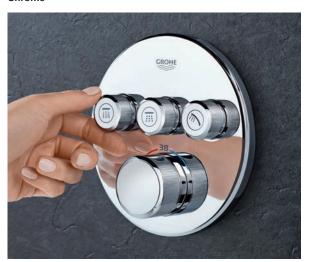

# YOU WON'T BELIEVE HOW MUCH INTELLIGENT CONTROL IS HIDDEN IN THIS SMART BUTTON

Enjoying a refreshing and personalised shower has never been easier. Just push the button to choose your preferred shower spray and enjoy. Switch whenever you like between a refreshing GROHE PureRain/Rain O² spray, the new TrioMassage spray to massage your head and shoulders, or simply use the Power & Soul hand shower. Perhaps you'd prefer two sprays at the same time? No problem, just activate both buttons.

And showering with GROHE SmartControl is even smarter... the innovative GROHE SmartControl technology offers spray selection and volume adjustment in one. Turn the GROHE ProGrip handle and alter the volume as you like. Your preferred setting is stored – perfect if you want to pause the shower or till the next time you use it. Smooth and intuitive controls, operated directly from the main shower unit, mean operation is simple and easy for the entire family. Now that's smart.

### START/STOP & VOLUME

The innovative GROHE SmartControl technology lets you choose your preferred spray pattern – or a combination of spray functions – as well as adjusting the water flow to just the right amount. Nothing could be simpler.