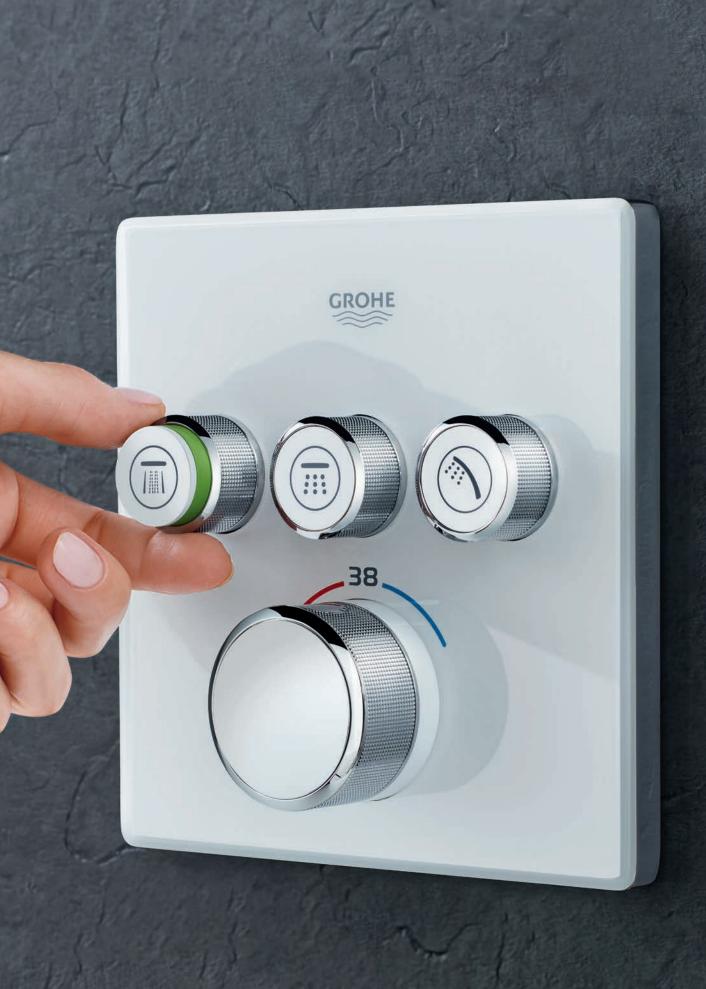

# YOU WON'T BELIEVE HOW MUCH INTELLIGENT CONTROL IS HIDDEN IN THIS SMART BUTTON

Enjoying a refreshing and personalised shower has never been easier. Just push the button to choose your preferred shower spray and enjoy. Switch whenever you like between a refreshing GROHE PureRain/Rain O² spray, the new TrioMassage spray to massage your head and shoulders, or simply use the Power & Soul hand shower. Perhaps you'd prefer two sprays at the same time? No problem, just activate both buttons.

And showering with GROHE SmartControl is even smarter... the innovative GROHE SmartControl technology offers spray selection and volume adjustment in one. Turn the GROHE ProGrip handle and alter the volume as you like. Your preferred setting is stored – perfect if you want to pause the shower or till the next time you use it. Smooth and intuitive controls, operated directly from the main shower unit, mean operation is simple and easy for the entire family. Now that's smart.

### PROUDLY PRESENTING: GROHE SMARTCONTROL EXPOSED

Designed to make a statement in your bathroom, GROHE SmartControl Exposed combines intuitive control with the ultimate shower pleasure. At the turn of a button, you can choose just the right volume and the ideal temperature. And at the push of a button, you can select the sprays that you wish to enjoy to create your individual shower experience.

### START/STOP & VOLUME

The innovative GROHE SmartControl technology lets you choose your preferred spray pattern – or a combination of spray functions – as well as adjusting the water flow to just the right amount. Nothing could be simpler.

### **TEMPERATURE**

GROHE TurboStat technology lies at the heart of this shower system. The thermo-element's unrivalled sensitivity means it delivers water at the desired temperature within a fraction of a second – and keeps it constant for the duration of your shower.