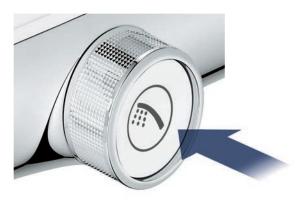

# YOU WON'T BELIEVE HOW MUCH INTELLIGENT CONTROL IS HIDDEN IN THIS SMART BUTTON

Enjoying a refreshing and personalised shower has never been easier. Just push the button to choose your preferred shower spray and enjoy. Switch whenever you like between a refreshing GROHE PureRain/Rain O² spray, the new TrioMassage spray to massage your head and shoulders, or simply use the Power & Soul hand shower. Perhaps you'd prefer two sprays at the same time? No problem, just activate both buttons.

And showering with GROHE SmartControl is even smarter... the innovative GROHE SmartControl technology offers spray selection and volume adjustment in one. Turn the GROHE ProGrip handle and alter the volume as you like. Your preferred setting is stored – perfect if you want to pause the shower or till the next time you use it. Smooth and intuitive controls, operated directly from the main shower unit, mean operation is simple and easy for the entire family. Now that's smart.