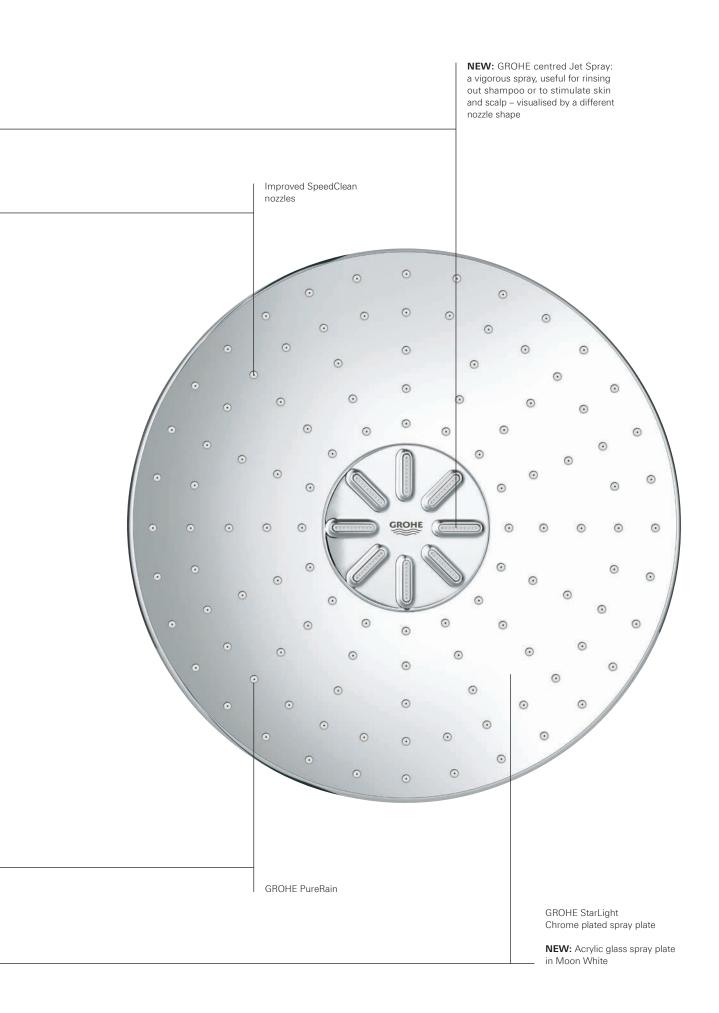

# YOU WON'T BELIEVE HOW MUCH INTELLIGENT CONTROL IS HIDDEN IN THIS SMART BUTTON

Enjoying a refreshing and personalised shower has never been easier. Just push the button to choose your preferred shower spray and enjoy. Switch whenever you like between a refreshing GROHE PureRain/Rain O² spray, the new TrioMassage spray to massage your head and shoulders, or simply use the Power & Soul hand shower. Perhaps you'd prefer two sprays at the same time? No problem, just activate both buttons.

## OUR HEADS ARE FULL OF IDEAS – FOR MORE SHOWER ENJOYMENT

When you step into your shower we want you to enjoy all the variety that water has to offer. That's why our head showers give you the choice of different spray types. And thanks to GROHE SmartControl, you can enjoy more than one spray at once.

Try combining the GROHE PureRain spray with the stimulating TrioMassage. Or switch to the hand shower with the push of a button. Everything is possible, all is enjoyment. With its intuitive buttons, GROHE SmartControl gives you all you need to be completely in your element.

### **HEADS-UP** ON THE PERFECT SHOWER ENJOYMENT

The generously proportioned Rainshower 360 head shower is an experience in and of itself. Its large-scale design guarantees an XXL shower feeling.

GROHE StarLight chromed metal spray plate