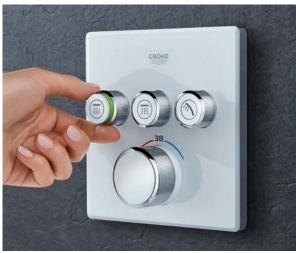

# YOU WON'T BELIEVE HOW MUCH INTELLIGENT CONTROL IS HIDDEN IN THIS SMART BUTTON

Enjoying a refreshing and personalised shower has never been easier. Just push the button to choose your preferred shower spray and enjoy. Switch whenever you like between a refreshing GROHE PureRain/Rain O² spray, the new TrioMassage spray to massage your head and shoulders, or simply use the Power & Soul hand shower. Perhaps you'd prefer two sprays at the same time? No problem, just activate both buttons.

And showering with GROHE SmartControl is even smarter... the innovative GROHE SmartControl technology offers spray selection and volume adjustment in one. Turn the GROHE ProGrip handle and alter the volume as you like. Your preferred setting is stored – perfect if you want to pause the shower or till the next time you use it. Smooth and intuitive controls, operated directly from the main shower unit, mean operation is simple and easy for the entire family. Now that's smart.

### START/STOP & VOLUME

The innovative GROHE SmartControl technology lets you choose your preferred spray pattern – or a combination of spray functions – as well as adjusting the water flow to just the right amount. Nothing could be simpler.

### **METAL PLATE, ERGONOMIC GRIP**

In keeping with its sleek design, the GROHE SmartControl Concealed uses premium materials. Its ergonomic buttons have a knurled grip for ease of use.