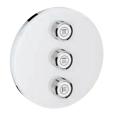

GROHE SmartControl Exposed is available in two different versions: Duo with three SmartControl buttons which can, for example, control two head shower jets plus hand shower.

Mono comes with two SmartControl buttons and can control two functions: for instance a one-spray head shower and hand shower.

## MORE TO IT THAN MEETS THE EYE: GROHE SMARTCONTROL CONCEALED

At first, it's the slim, streamlined design of GROHE SmartControl Concealed that draws your attention. But then you discover all the qualities hidden behind the beautiful exterior and those elegant buttons: the perfect control for an individual shower experience.

### THE NOT-SO-HIDDEN BENEFITS: GROHE SMARTCONTROL CONCEALED

Space – we'd all like to have more of it, especially in the shower area where it is often in short supply. So when you have the luxury of planning your shower from scratch, GROHE SmartControl Concealed is a wonderful option. With its concealed installation and exceedingly slim design, GROHE SmartControl Concealed offers more space under the shower and an uncluttered, clean look.

Freedom of design too: GROHE SmartControl Concealed also offers a number of design variants. A wide selection of suitable trim sets and showers, available in both round and square forms, ensures that the style chosen for the bathroom extends seamlessly into the shower area.