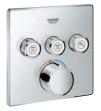

### PROUDLY PRESENTING: GROHE SMARTCONTROL EXPOSED

Designed to make a statement in your bathroom, GROHE SmartControl Exposed combines intuitive control with the ultimate shower pleasure. At the turn of a button, you can choose just the right volume and the ideal temperature. And at the push of a button, you can select the sprays that you wish to enjoy to create your individual shower experience.

GROHE SmartControl Exposed is available in two different versions: Duo with three SmartControl buttons which can, for example, control two head shower jets plus hand shower.

Mono comes with two SmartControl buttons and can control two functions: for instance a one-spray head shower and hand shower.

### START/STOP & VOLUME

The innovative GROHE SmartControl technology lets you choose your preferred spray pattern – or a combination of spray functions – as well as adjusting the water flow to just the right amount. Nothing could be simpler.

### **TEMPERATURE**

GROHE TurboStat technology lies at the heart of this shower system. The thermo-element's unrivalled sensitivity means it delivers water at the desired temperature within a fraction of a second – and keeps it constant for the duration of your shower.