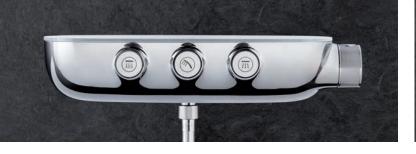

GROHE SmartControl Exposed is available in two different versions: Duo with three SmartControl buttons which can, for example, control two head shower jets plus hand shower.

Mono comes with two SmartControl buttons and can control two functions: for instance a one-spray head shower and hand shower.

Available in two different versions, Duo with three SmartControl buttons, two head shower jets plus hand shower and Mono with two SmartControl buttons, a one-spray head shower and hand shower, the design of the GROHE SmartControl shower system includes an integrated shelf with space for shampoo and shower gel.