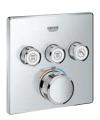

### PROUDLY PRESENTING: GROHE SMARTCONTROL EXPOSED

Designed to make a statement in your bathroom, GROHE SmartControl Exposed combines intuitive control with the ultimate shower pleasure. At the turn of a button, you can choose just the right volume and the ideal temperature. And at the push of a button, you can select the sprays that you wish to enjoy to create your individual shower experience.

GROHE SmartControl Exposed is available in two different versions: Duo with three SmartControl buttons which can, for example, control two head shower jets plus hand shower.

Mono comes with two SmartControl buttons and can control two functions: for instance a one-spray head shower and hand shower.

## MORE TO IT THAN MEETS THE EYE: GROHE SMARTCONTROL CONCEALED

At first, it's the slim, streamlined design of GROHE SmartControl Concealed that draws your attention. But then you discover all the qualities hidden behind the beautiful exterior and those elegant buttons: the perfect control for an individual shower experience.