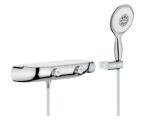

### THE BEST OF BOTH WORLDS: GROHE SMARTCONTROL COMBI SHOWER SYSTEM

Flexibility best describes the reason for choosing the GROHE SmartControl combi shower system, which offers a range of different installation options and possible combinations.

This means for example, that you are free to position the thermostat either vertically under the showerhead or, if you choose, away from the central axis – or even on one of the side walls of the shower. Flexibility also extends to the way you can combine the thermostat with other GROHE head, hand or body showers, creating your own personal shower experience. You also have the option of turning your bath into a shower – by combining the SmartControl thermostat with a bathtub inlet and a hand shower.

Like the GROHE SmartControl Exposed, the 'excealed' solution is also available in Duo and Mono versions and also offers shelf space for shampoo and shower gel. With the GROHE SmartControl Combi shower system, the piping runs within the wall, connecting the SmartControl thermostat and the head shower. No shower rod means that cleaning is effortless – just one more of the pleasures you can expect from the GROHE SmartControl Combi shower system.