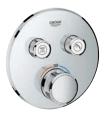

### PROUDLY PRESENTING: GROHE SMARTCONTROL EXPOSED

Designed to make a statement in your bathroom, GROHE SmartControl Exposed combines intuitive control with the ultimate shower pleasure. At the turn of a button, you can choose just the right volume and the ideal temperature. And at the push of a button, you can select the sprays that you wish to enjoy to create your individual shower experience.

GROHE SmartControl Exposed is available in two different versions: Duo with three SmartControl buttons which can, for example, control two head shower jets plus hand shower.

Mono comes with two SmartControl buttons and can control two functions: for instance a one-spray head shower and hand shower.

## MORE TO IT THAN MEETS THE EYE: GROHE SMARTCONTROL CONCEALED

At first, it's the slim, streamlined design of GROHE SmartControl Concealed that draws your attention. But then you discover all the qualities hidden behind the beautiful exterior and those elegant buttons: the perfect control for an individual shower experience.