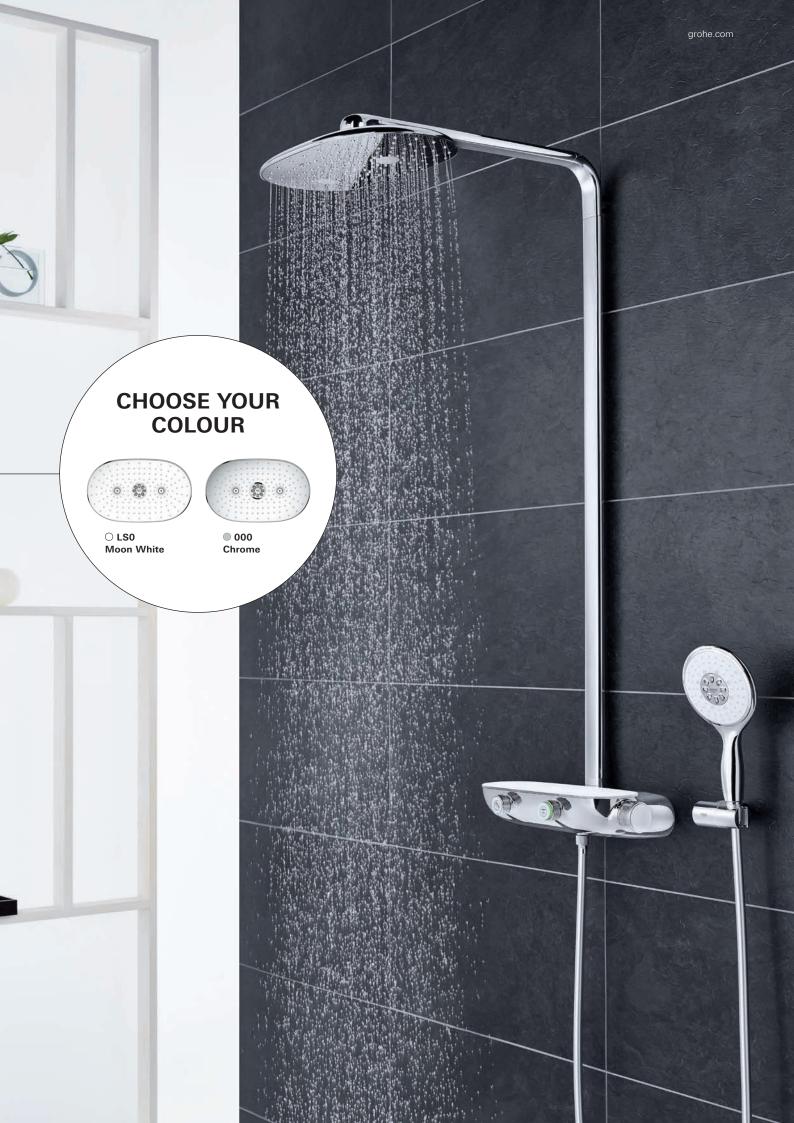

### THE **PERFECT** FINISH

GROHE SmartControl comes in two stylish finishes: classic chrome and, for a subtly elegant design statement, moon white acrylic glass.

000 Chrome

○ LS0 Moon White

# ROUND OR SQUARE?

GROHE SmartControl Concealed comes in two different forms – round and square. It also comes in two stylish finishes: classic chrome and, for a subtly elegant design statement, moon white acrylic glass. Each variant fits its matching GROHE design line perfectly.