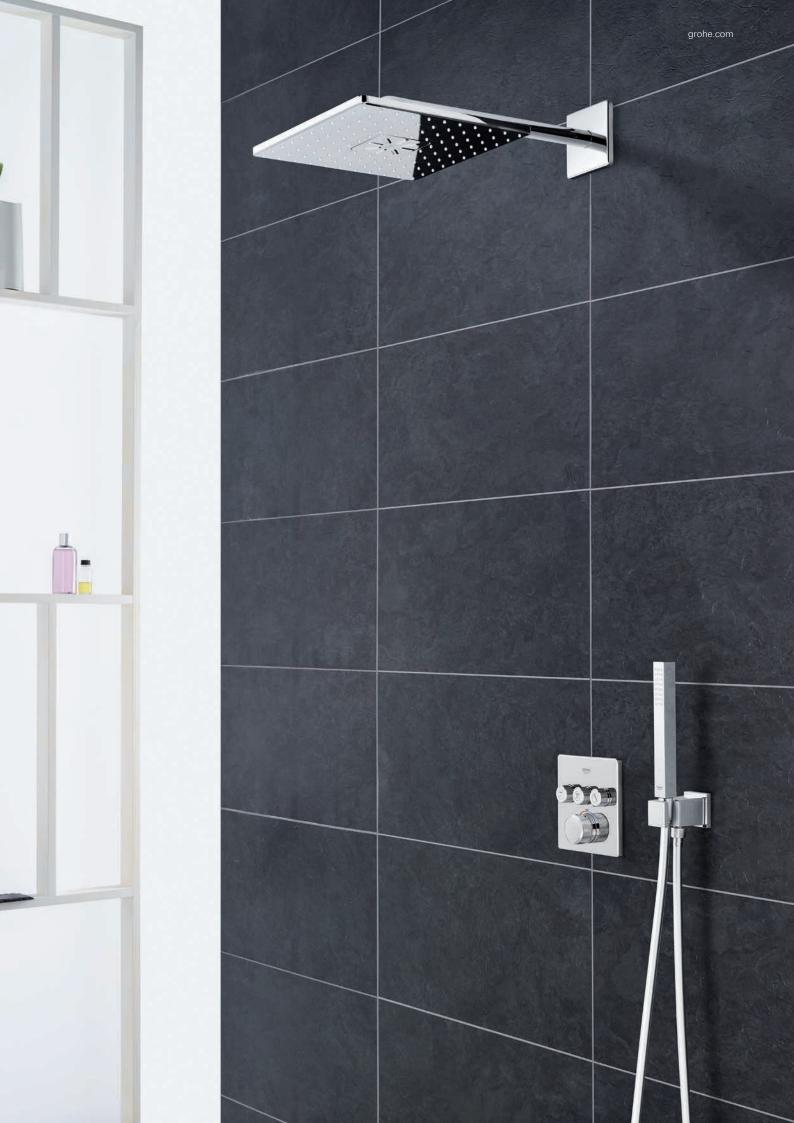

### THE NOT-SO-HIDDEN BENEFITS: GROHE SMARTCONTROL CONCEALED

Space – we'd all like to have more of it, especially in the shower area where it is often in short supply. So when you have the luxury of planning your shower from scratch, GROHE SmartControl Concealed is a wonderful option. With its concealed installation and exceedingly slim design, GROHE SmartControl Concealed offers more space under the shower and an uncluttered, clean look.

Freedom of design too: GROHE SmartControl Concealed also offers a number of design variants. A wide selection of suitable trim sets and showers, available in both round and square forms, ensures that the style chosen for the bathroom extends seamlessly into the shower area.

It also offers additional benefits of a practical kind: cleaning is faster and more convenient, thanks to the flat, streamlined design.

Of course, GROHE SmartControl Concealed also offers the many features shared by GROHE SmartControl Exposed and the GROHE Combi shower system: from precise and intuitive volume and temperature control to your choice of shower sprays at the touch of a button.