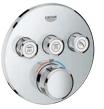

### THE NOT-SO-HIDDEN BENEFITS: GROHE SMARTCONTROL CONCEALED

Space – we'd all like to have more of it, especially in the shower area where it is often in short supply. So when you have the luxury of planning your shower from scratch, GROHE SmartControl Concealed is a wonderful option. With its concealed installation and exceedingly slim design, GROHE SmartControl Concealed offers more space under the shower and an uncluttered, clean look.

Freedom of design too: GROHE SmartControl Concealed also offers a number of design variants. A wide selection of suitable trim sets and showers, available in both round and square forms, ensures that the style chosen for the bathroom extends seamlessly into the shower area.

# ROUND OR SQUARE?

GROHE SmartControl Concealed comes in two different forms – round and square. It also comes in two stylish finishes: classic chrome and, for a subtly elegant design statement, moon white acrylic glass. Each variant fits its matching GROHE design line perfectly.