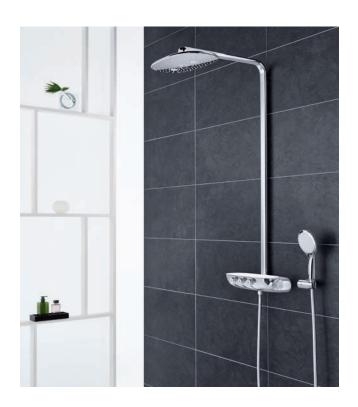

### SMARTCONTROL EXPOSED

GROHE SmartControl Exposed, combined with the striking Rainshower 360 head shower and shower rod, can be installed with minimum fuss for maximum effect.

### **ALL WILL BE REVEALED:**GROHE SMARTCONTROL EXPOSED

Perhaps you have long dreamed of turning your old shower into a wonderful shower experience. If you are planning a new bathroom or a renovation, GROHE SmartControl Exposed is an ideal solution. The wall mounted GROHE Rainshower SmartControl shower system makes fitting a simple matter – but the result is all the more stunning.

Available in two different versions, Duo with three SmartControl buttons, two head shower jets plus hand shower and Mono with two SmartControl buttons, a one-spray head shower and hand shower, the design of the GROHE SmartControl shower system includes an integrated shelf with space for shampoo and shower gel.