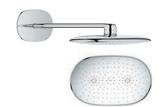

### **HEADS-UP** ON THE PERFECT SHOWER ENJOYMENT

The generously proportioned Rainshower 360 head shower is an experience in and of itself. Its large-scale design guarantees an XXL shower feeling.

GROHE StarLight chromed metal spray plate

### FORM LOVES **FUNCTION**