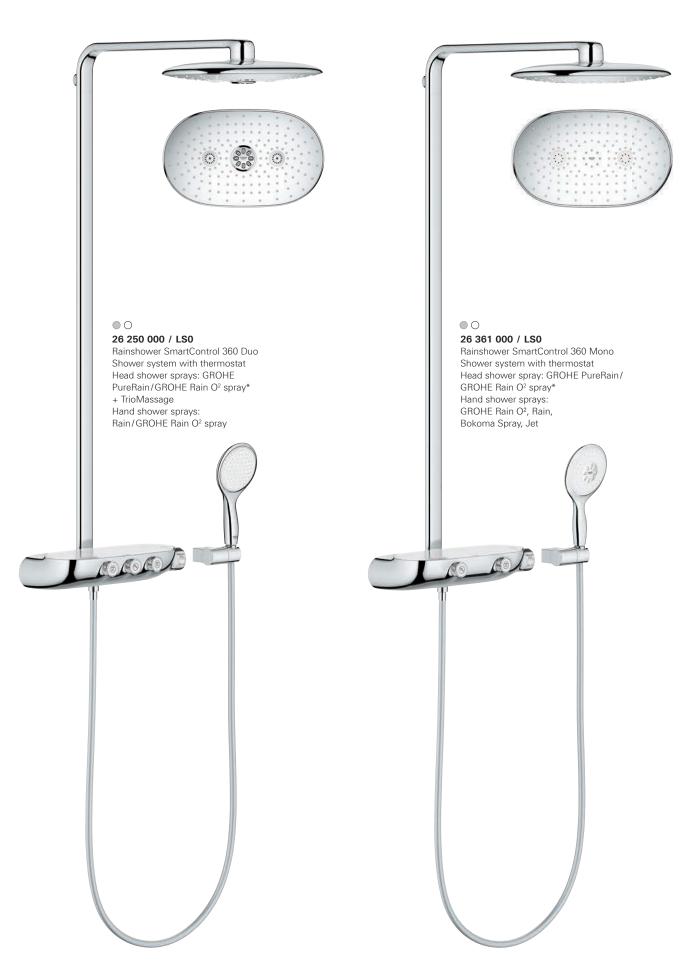

GROHE SmartControl Exposed is available in two different versions: Duo with three SmartControl buttons which can, for example, control two head shower jets plus hand shower.

Mono comes with two SmartControl buttons and can control two functions: for instance a one-spray head shower and hand shower.

Available in two different versions, Duo with three SmartControl buttons, two head shower jets plus hand shower and Mono with two SmartControl buttons, a one-spray head shower and hand shower, the design of the GROHE SmartControl shower system includes an integrated shelf with space for shampoo and shower gel.

### 26 254 000 / LS0 + 26 264 001

Rainshower 360 Duo Head shower Set including shower arm Head shower sprays: GROHE PureRain/ GROHE Rain O<sup>2</sup> spray\*

- + TrioMassage
- 450 mm shower arm + separate rough-in

### 26 450 000 / LS0 + 26 264 001

Rainshower 360 Mono Head shower Set including shower arm Head shower spray: GROHE PureRain/ GROHE Rain O<sup>2</sup> spray\* 450 mm shower arm + separate rough-in

### 26 443 000 / LS0 + 26 449 000 + 26 264 001

Rainshower SmartControl 360 Duo Combi shower system with thermostat, exposed/concealed Head shower sprays: GROHE PureRain/ GROHE Rain O<sup>2</sup> spray\*

- + TrioMassage Hand shower sprays:
- Rain/GROHE Rain O<sup>2</sup> spray + separate concealed body
- + separate rough-in

### 26 446 000 / LS0 + 26 449 000 + 26 264 001

Rainshower SmartControl 360 Mono Combi shower system with thermostat, exposed/concealed Head shower spray: GROHE PureRain/ GROHE Rain O<sup>2</sup> spray\* Hand shower sprays: GROHE Rain O<sup>2</sup>, Rain,

- + separate concealed body
- Bokoma Spray, Jet + separate rough-in

34 713 000 + 26 449 000 Combi thermostatic shower mixer with 3 valves, exposed/concealed wall mounted

+ separate concealed body