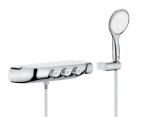

### SMARTCONTROL EXPOSED

GROHE SmartControl Exposed, combined with the striking Rainshower 360 head shower and shower rod, can be installed with minimum fuss for maximum effect.

### **ALL WILL BE REVEALED:**GROHE SMARTCONTROL EXPOSED

Perhaps you have long dreamed of turning your old shower into a wonderful shower experience. If you are planning a new bathroom or a renovation, GROHE SmartControl Exposed is an ideal solution. The wall mounted GROHE Rainshower SmartControl shower system makes fitting a simple matter – but the result is all the more stunning.

Available in two different versions, Duo with three SmartControl buttons, two head shower jets plus hand shower and Mono with two SmartControl buttons, a one-spray head shower and hand shower, the design of the GROHE SmartControl shower system includes an integrated shelf with space for shampoo and shower gel.