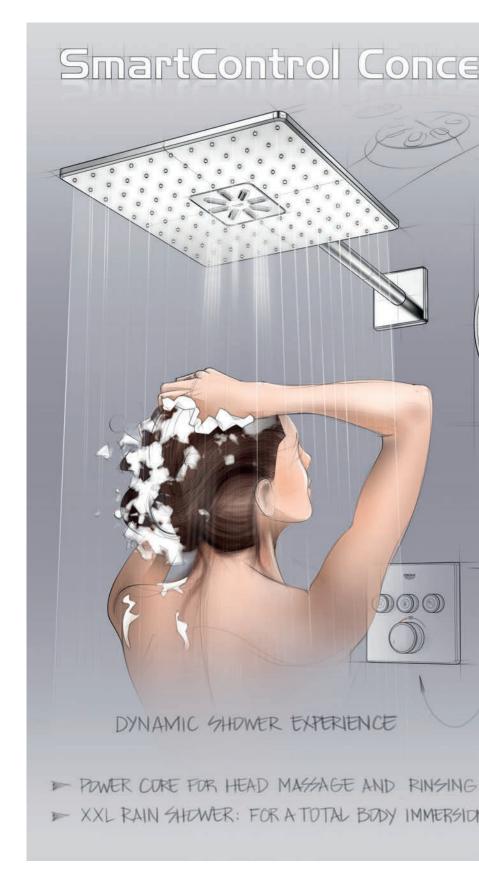

## OUR HEADS ARE FULL OF IDEAS – FOR MORE SHOWER ENJOYMENT

When you step into your shower we want you to enjoy all the variety that water has to offer. That's why our head showers give you the choice of different spray types. And thanks to GROHE SmartControl, you can enjoy more than one spray at once.

Try combining the GROHE PureRain spray with the stimulating TrioMassage. Or switch to the hand shower with the push of a button. Everything is possible, all is enjoyment. With its intuitive buttons, GROHE SmartControl gives you all you need to be completely in your element.

### **HEADS-UP** ON THE PERFECT SHOWER ENJOYMENT

The generously proportioned Rainshower 360 head shower is an experience in and of itself. Its large-scale design guarantees an XXL shower feeling.

GROHE StarLight chromed metal spray plate