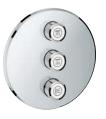

### THE NOT-SO-HIDDEN BENEFITS: GROHE SMARTCONTROL CONCEALED

Space – we'd all like to have more of it, especially in the shower area where it is often in short supply. So when you have the luxury of planning your shower from scratch, GROHE SmartControl Concealed is a wonderful option. With its concealed installation and exceedingly slim design, GROHE SmartControl Concealed offers more space under the shower and an uncluttered, clean look.

Freedom of design too: GROHE SmartControl Concealed also offers a number of design variants. A wide selection of suitable trim sets and showers, available in both round and square forms, ensures that the style chosen for the bathroom extends seamlessly into the shower area.

# ROUND OR SQUARE?

GROHE SmartControl Concealed comes in two different forms – round and square. It also comes in two stylish finishes: classic chrome and, for a subtly elegant design statement, moon white acrylic glass. Each variant fits its matching GROHE design line perfectly.