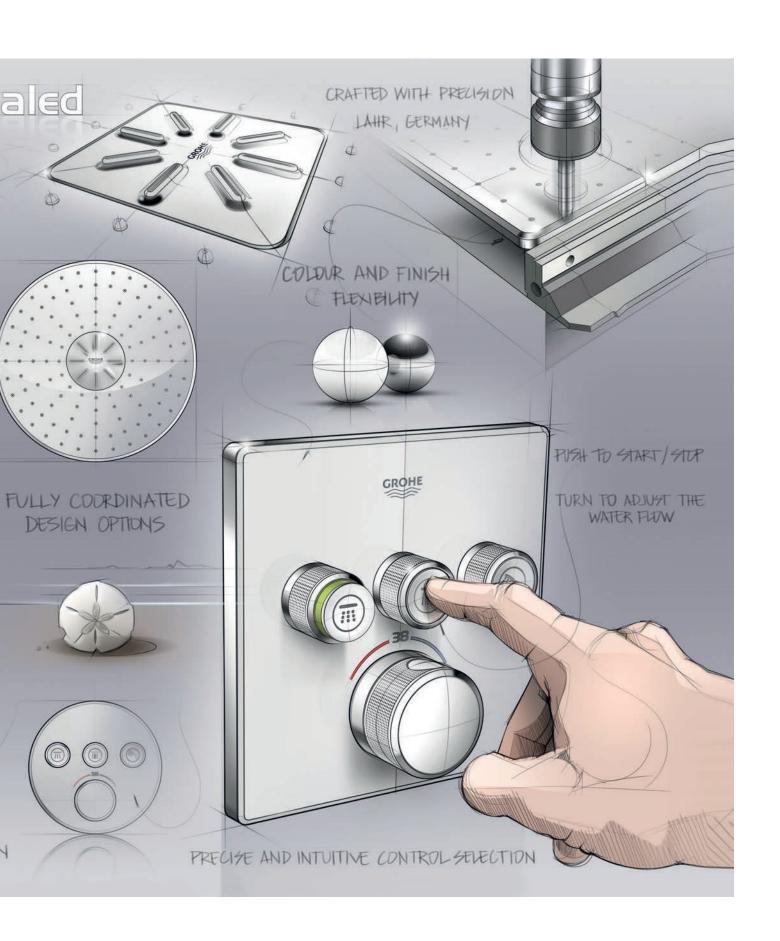

# YOU WON'T BELIEVE HOW MUCH INTELLIGENT CONTROL IS HIDDEN IN THIS SMART BUTTON

Enjoying a refreshing and personalised shower has never been easier. Just push the button to choose your preferred shower spray and enjoy. Switch whenever you like between a refreshing GROHE PureRain/Rain O² spray, the new TrioMassage spray to massage your head and shoulders, or simply use the Power & Soul hand shower. Perhaps you'd prefer two sprays at the same time? No problem, just activate both buttons.

And showering with GROHE SmartControl is even smarter... the innovative GROHE SmartControl technology offers spray selection and volume adjustment in one. Turn the GROHE ProGrip handle and alter the volume as you like. Your preferred setting is stored – perfect if you want to pause the shower or till the next time you use it. Smooth and intuitive controls, operated directly from the main shower unit, mean operation is simple and easy for the entire family. Now that's smart.

### START/STOP & VOLUME

The innovative GROHE SmartControl technology lets you choose your preferred spray pattern – or a combination of spray functions – as well as adjusting the water flow to just the right amount. Nothing could be simpler.

### THE NOT-SO-HIDDEN BENEFITS: GROHE SMARTCONTROL CONCEALED

Space – we'd all like to have more of it, especially in the shower area where it is often in short supply. So when you have the luxury of planning your shower from scratch, GROHE SmartControl Concealed is a wonderful option. With its concealed installation and exceedingly slim design, GROHE SmartControl Concealed offers more space under the shower and an uncluttered, clean look.

Freedom of design too: GROHE SmartControl Concealed also offers a number of design variants. A wide selection of suitable trim sets and showers, available in both round and square forms, ensures that the style chosen for the bathroom extends seamlessly into the shower area.

It also offers additional benefits of a practical kind: cleaning is faster and more convenient, thanks to the flat, streamlined design.

Of course, GROHE SmartControl Concealed also offers the many features shared by GROHE SmartControl Exposed and the GROHE Combi shower system: from precise and intuitive volume and temperature control to your choice of shower sprays at the touch of a button.