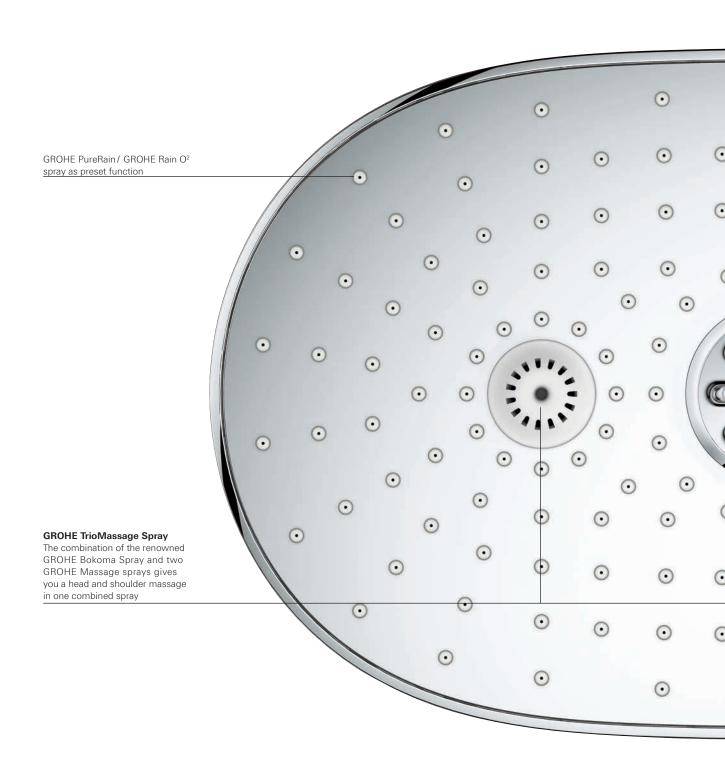

# YOU WON'T BELIEVE HOW MUCH INTELLIGENT CONTROL IS HIDDEN IN THIS SMART BUTTON

Enjoying a refreshing and personalised shower has never been easier. Just push the button to choose your preferred shower spray and enjoy. Switch whenever you like between a refreshing GROHE PureRain/Rain O² spray, the new TrioMassage spray to massage your head and shoulders, or simply use the Power & Soul hand shower. Perhaps you'd prefer two sprays at the same time? No problem, just activate both buttons.

## OUR HEADS ARE FULL OF IDEAS – FOR MORE SHOWER ENJOYMENT

When you step into your shower we want you to enjoy all the variety that water has to offer. That's why our head showers give you the choice of different spray types. And thanks to GROHE SmartControl, you can enjoy more than one spray at once.

Try combining the GROHE PureRain spray with the stimulating TrioMassage. Or switch to the hand shower with the push of a button. Everything is possible, all is enjoyment. With its intuitive buttons, GROHE SmartControl gives you all you need to be completely in your element.

### **HEADS-UP** ON THE PERFECT SHOWER ENJOYMENT

The generously proportioned Rainshower 360 head shower is an experience in and of itself. Its large-scale design guarantees an XXL shower feeling.

GROHE StarLight chromed metal spray plate