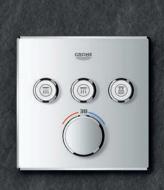

### PROUDLY PRESENTING: GROHE SMARTCONTROL EXPOSED

Designed to make a statement in your bathroom, GROHE SmartControl Exposed combines intuitive control with the ultimate shower pleasure. At the turn of a button, you can choose just the right volume and the ideal temperature. And at the push of a button, you can select the sprays that you wish to enjoy to create your individual shower experience.

GROHE SmartControl Exposed is available in two different versions: Duo with three SmartControl buttons which can, for example, control two head shower jets plus hand shower.

Mono comes with two SmartControl buttons and can control two functions: for instance a one-spray head shower and hand shower.

### START/STOP & VOLUME

The innovative GROHE SmartControl technology lets you choose your preferred spray pattern – or a combination of spray functions – as well as adjusting the water flow to just the right amount. Nothing could be simpler.

### **TEMPERATURE**

GROHE TurboStat technology lies at the heart of this shower system. The thermo-element's unrivalled sensitivity means it delivers water at the desired temperature within a fraction of a second – and keeps it constant for the duration of your shower.