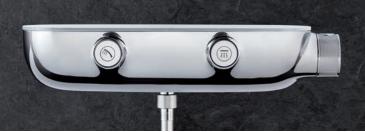

GROHE SmartControl Exposed is available in two different versions: Duo with three SmartControl buttons which can, for example, control two head shower jets plus hand shower.

Mono comes with two SmartControl buttons and can control two functions: for instance a one-spray head shower and hand shower.

Available in two different versions, Duo with three SmartControl buttons, two head shower jets plus hand shower and Mono with two SmartControl buttons, a one-spray head shower and hand shower, the design of the GROHE SmartControl shower system includes an integrated shelf with space for shampoo and shower gel.