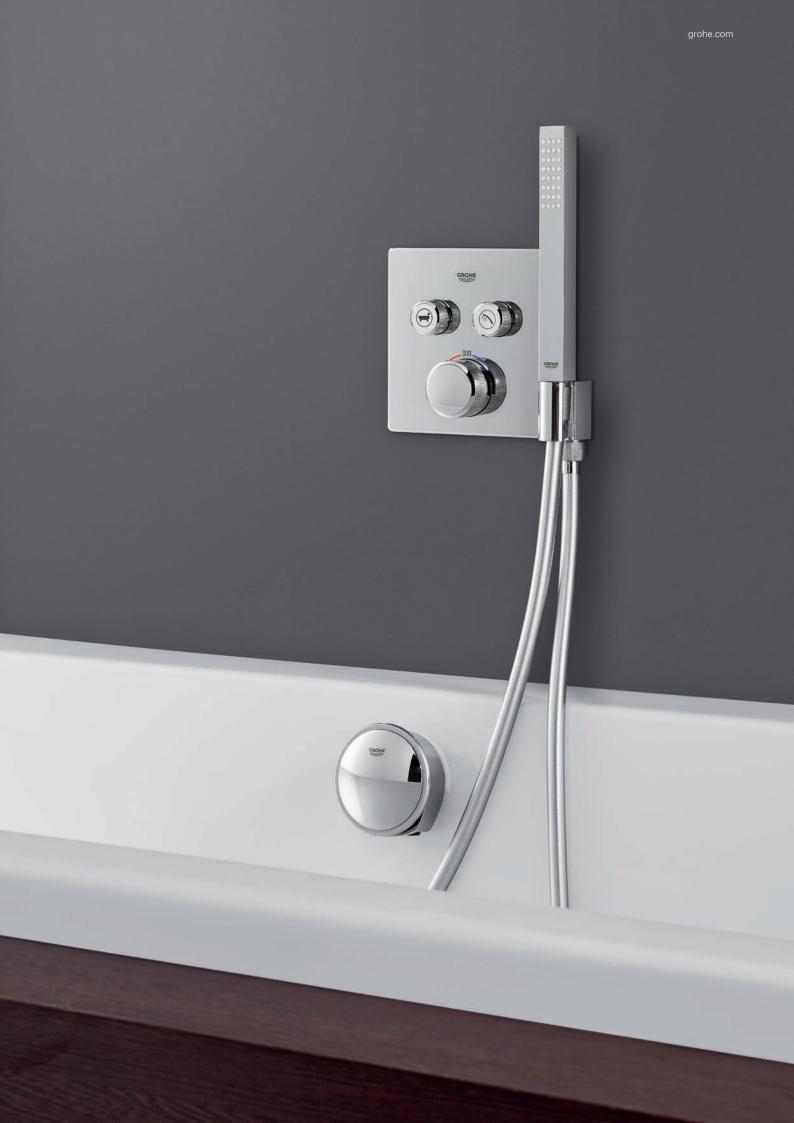

### THE BEST OF BOTH WORLDS: GROHE SMARTCONTROL COMBI SHOWER SYSTEM

Flexibility best describes the reason for choosing the GROHE SmartControl combi shower system, which offers a range of different installation options and possible combinations.

This means for example, that you are free to position the thermostat either vertically under the showerhead or, if you choose, away from the central axis – or even on one of the side walls of the shower. Flexibility also extends to the way you can combine the thermostat with other GROHE head, hand or body showers, creating your own personal shower experience. You also have the option of turning your bath into a shower – by combining the SmartControl thermostat with a bathtub inlet and a hand shower.

Like the GROHE SmartControl Exposed, the 'excealed' solution is also available in Duo and Mono versions and also offers shelf space for shampoo and shower gel. With the GROHE SmartControl Combi shower system, the piping runs within the wall, connecting the SmartControl thermostat and the head shower. No shower rod means that cleaning is effortless – just one more of the pleasures you can expect from the GROHE SmartControl Combi shower system.