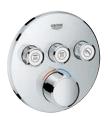

# YOU WON'T BELIEVE HOW MUCH INTELLIGENT CONTROL IS HIDDEN IN THIS SMART BUTTON

Enjoying a refreshing and personalised shower has never been easier. Just push the button to choose your preferred shower spray and enjoy. Switch whenever you like between a refreshing GROHE PureRain/Rain O² spray, the new TrioMassage spray to massage your head and shoulders, or simply use the Power & Soul hand shower. Perhaps you'd prefer two sprays at the same time? No problem, just activate both buttons.

And showering with GROHE SmartControl is even smarter... the innovative GROHE SmartControl technology offers spray selection and volume adjustment in one. Turn the GROHE ProGrip handle and alter the volume as you like. Your preferred setting is stored – perfect if you want to pause the shower or till the next time you use it. Smooth and intuitive controls, operated directly from the main shower unit, mean operation is simple and easy for the entire family. Now that's smart.

### PROUDLY PRESENTING: GROHE SMARTCONTROL EXPOSED

Designed to make a statement in your bathroom, GROHE SmartControl Exposed combines intuitive control with the ultimate shower pleasure. At the turn of a button, you can choose just the right volume and the ideal temperature. And at the push of a button, you can select the sprays that you wish to enjoy to create your individual shower experience.

GROHE SmartControl Exposed is available in two different versions: Duo with three SmartControl buttons which can, for example, control two head shower jets plus hand shower.

Mono comes with two SmartControl buttons and can control two functions: for instance a one-spray head shower and hand shower.