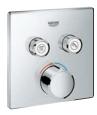

### PROUDLY PRESENTING: GROHE SMARTCONTROL EXPOSED

Designed to make a statement in your bathroom, GROHE SmartControl Exposed combines intuitive control with the ultimate shower pleasure. At the turn of a button, you can choose just the right volume and the ideal temperature. And at the push of a button, you can select the sprays that you wish to enjoy to create your individual shower experience.

GROHE SmartControl Exposed is available in two different versions: Duo with three SmartControl buttons which can, for example, control two head shower jets plus hand shower.

Mono comes with two SmartControl buttons and can control two functions: for instance a one-spray head shower and hand shower.

### START/STOP & VOLUME

The innovative GROHE SmartControl technology lets you choose your preferred spray pattern – or a combination of spray functions – as well as adjusting the water flow to just the right amount. Nothing could be simpler.

### **TEMPERATURE**

GROHE TurboStat technology lies at the heart of this shower system. The thermo-element's unrivalled sensitivity means it delivers water at the desired temperature within a fraction of a second – and keeps it constant for the duration of your shower.