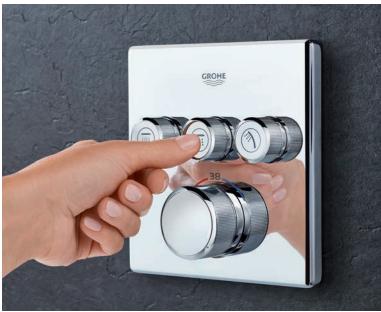

# YOU WON'T BELIEVE HOW MUCH INTELLIGENT CONTROL IS HIDDEN IN THIS SMART BUTTON

Enjoying a refreshing and personalised shower has never been easier. Just push the button to choose your preferred shower spray and enjoy. Switch whenever you like between a refreshing GROHE PureRain/Rain O² spray, the new TrioMassage spray to massage your head and shoulders, or simply use the Power & Soul hand shower. Perhaps you'd prefer two sprays at the same time? No problem, just activate both buttons.

And showering with GROHE SmartControl is even smarter... the innovative GROHE SmartControl technology offers spray selection and volume adjustment in one. Turn the GROHE ProGrip handle and alter the volume as you like. Your preferred setting is stored – perfect if you want to pause the shower or till the next time you use it. Smooth and intuitive controls, operated directly from the main shower unit, mean operation is simple and easy for the entire family. Now that's smart.

### PROUDLY PRESENTING: GROHE SMARTCONTROL EXPOSED

Designed to make a statement in your bathroom, GROHE SmartControl Exposed combines intuitive control with the ultimate shower pleasure. At the turn of a button, you can choose just the right volume and the ideal temperature. And at the push of a button, you can select the sprays that you wish to enjoy to create your individual shower experience.

### START/STOP & VOLUME

The innovative GROHE SmartControl technology lets you choose your preferred spray pattern – or a combination of spray functions – as well as adjusting the water flow to just the right amount. Nothing could be simpler.

### **TEMPERATURE**

GROHE TurboStat technology lies at the heart of this shower system. The thermo-element's unrivalled sensitivity means it delivers water at the desired temperature within a fraction of a second – and keeps it constant for the duration of your shower.