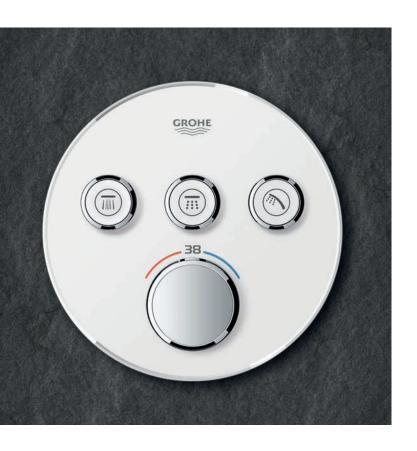

## MORE TO IT THAN MEETS THE EYE: GROHE SMARTCONTROL CONCEALED

At first, it's the slim, streamlined design of GROHE SmartControl Concealed that draws your attention. But then you discover all the qualities hidden behind the beautiful exterior and those elegant buttons: the perfect control for an individual shower experience.

### THE **PERFECT** FINISH

GROHE SmartControl comes in two stylish finishes: classic chrome and, for a subtly elegant design statement, moon white acrylic glass.

000 Chrome

○ LS0 Moon White

# ROUND OR SQUARE?

GROHE SmartControl Concealed comes in two different forms – round and square. It also comes in two stylish finishes: classic chrome and, for a subtly elegant design statement, moon white acrylic glass. Each variant fits its matching GROHE design line perfectly.