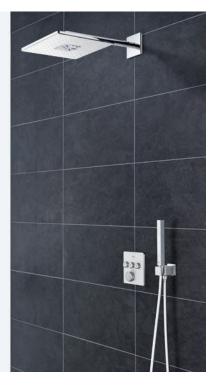

### SMARTCONTROL EXPOSED

GROHE SmartControl Exposed, combined with the striking Rainshower 360 head shower and shower rod, can be installed with minimum fuss for maximum effect.

### **ALL WILL BE REVEALED:**GROHE SMARTCONTROL EXPOSED

Perhaps you have long dreamed of turning your old shower into a wonderful shower experience. If you are planning a new bathroom or a renovation, GROHE SmartControl Exposed is an ideal solution. The wall mounted GROHE Rainshower SmartControl shower system makes fitting a simple matter – but the result is all the more stunning.