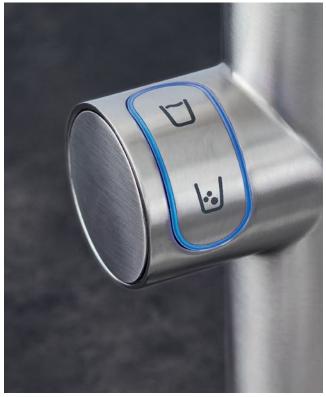

# YOU WON'T BELIEVE HOW MUCH INTELLIGENT CONTROL IS HIDDEN IN THIS SMART BUTTON

Enjoying a refreshing and personalised shower has never been easier. Just push the button to choose your preferred shower spray and enjoy. Switch whenever you like between a refreshing GROHE PureRain/Rain O² spray, the new TrioMassage spray to massage your head and shoulders, or simply use the Power & Soul hand shower. Perhaps you'd prefer two sprays at the same time? No problem, just activate both buttons.

And showering with GROHE SmartControl is even smarter... the innovative GROHE SmartControl technology offers spray selection and volume adjustment in one. Turn the GROHE ProGrip handle and alter the volume as you like. Your preferred setting is stored – perfect if you want to pause the shower or till the next time you use it. Smooth and intuitive controls, operated directly from the main shower unit, mean operation is simple and easy for the entire family. Now that's smart.