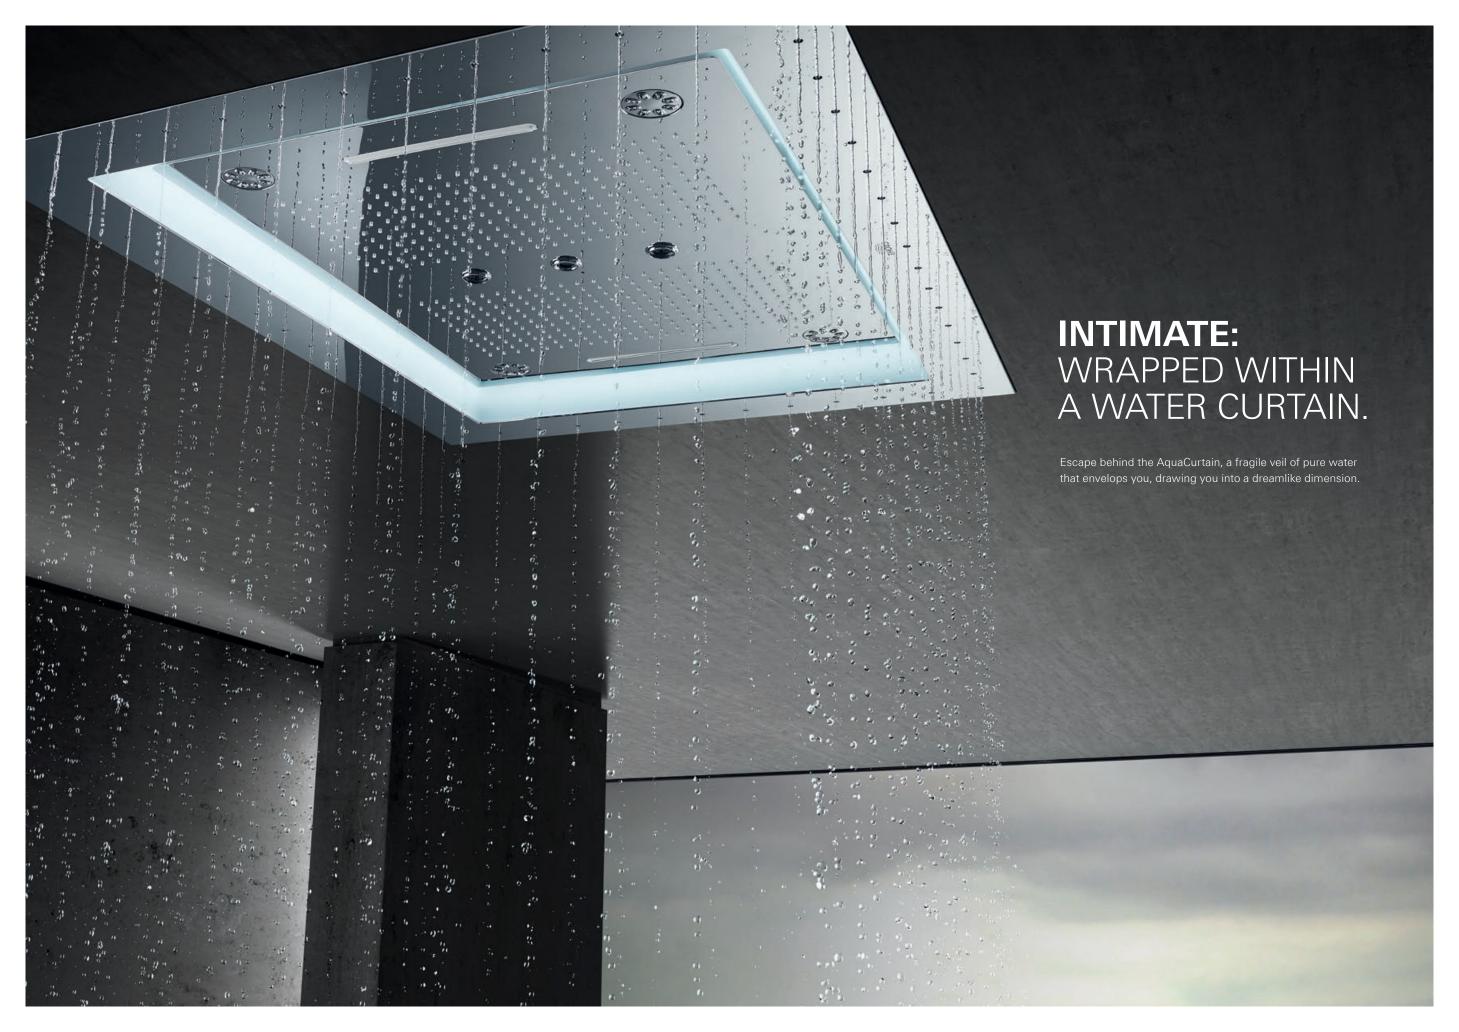

#### AQUACURTAIN

A fascinating play of water that surrounds you with a delicate beaded curtain of water droplets.