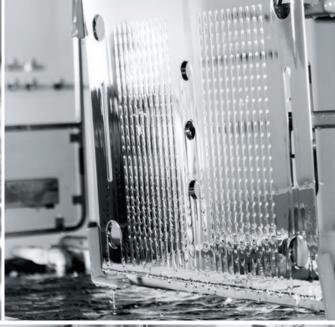

#### AQUACURTAIN

A fascinating play of water that surrounds you with a delicate beaded curtain of water droplets.

#### WATERFALL XL SPRAYS

An extra-wide water outlet recreates the exhilarating impression of a waterfall.