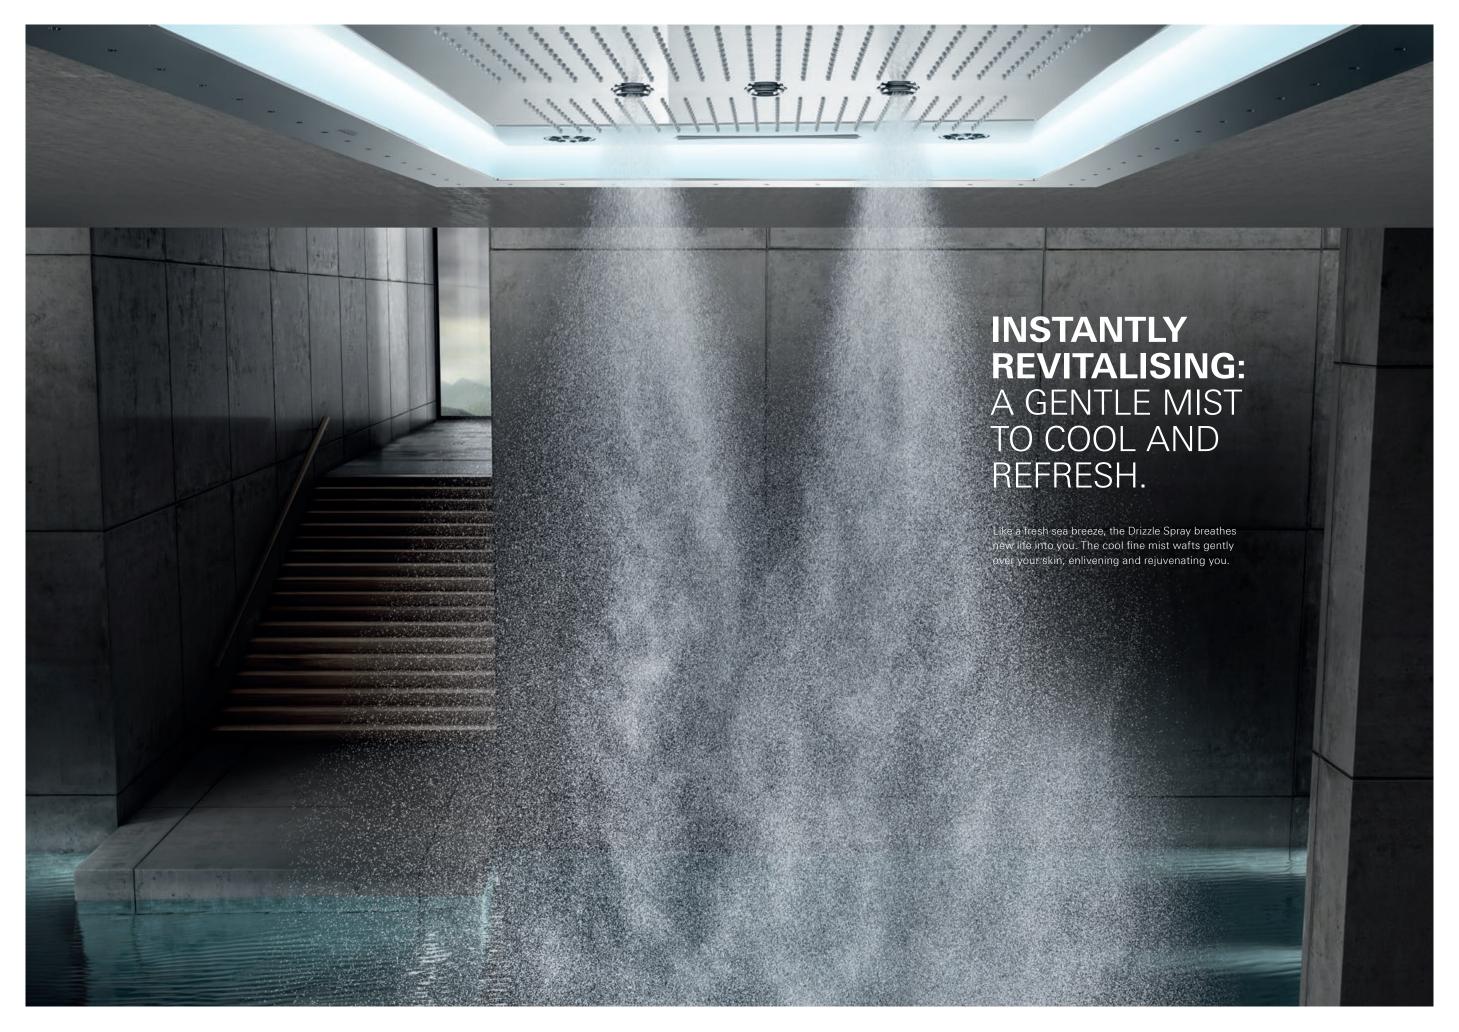

#### DRIZZLE SPRAYS

The Drizzle Sprays breathe a fresh, light mist over the skin, cooling and reviving.