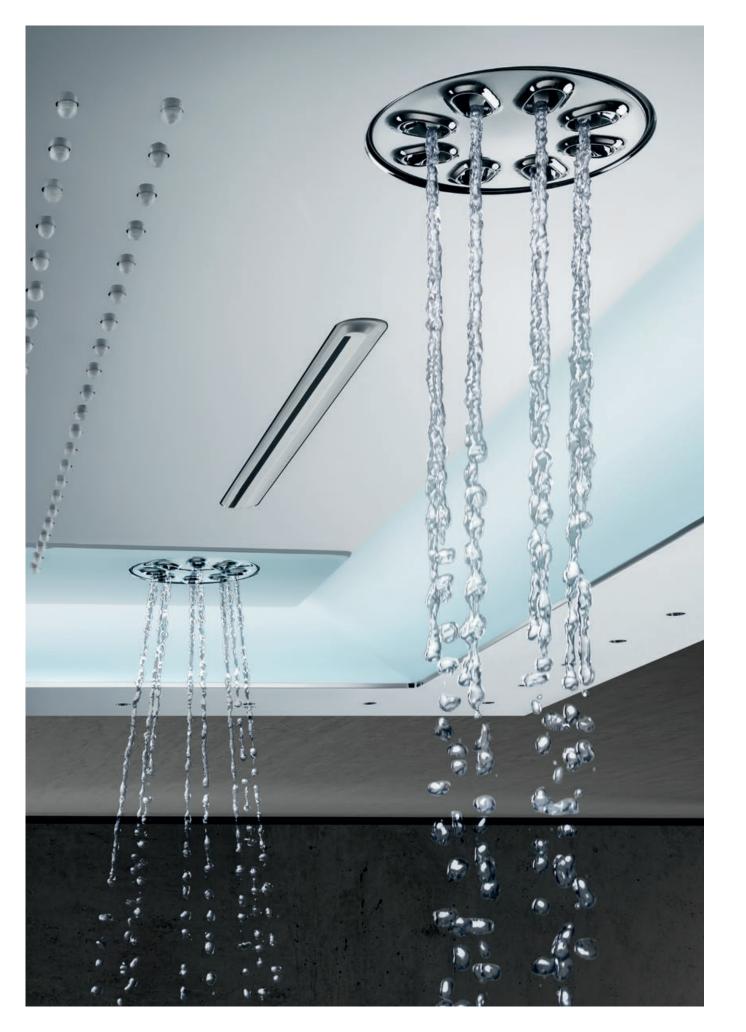

#### AQUACURTAIN

A fascinating play of water that surrounds you with a delicate beaded curtain of water droplets.

#### WATERFALL XL SPRAYS

An extra-wide water outlet recreates the exhilarating impression of a waterfall.

#### RAIN SPRAYS

The new enhanced Rain Spray delivers larger and softer droplets for a luxurious shower feel.

#### PURE SPRAY

The name alone says it all. A soft stream of pure water that falls straight from the centre of the showerhead – like a fresh mountain spring