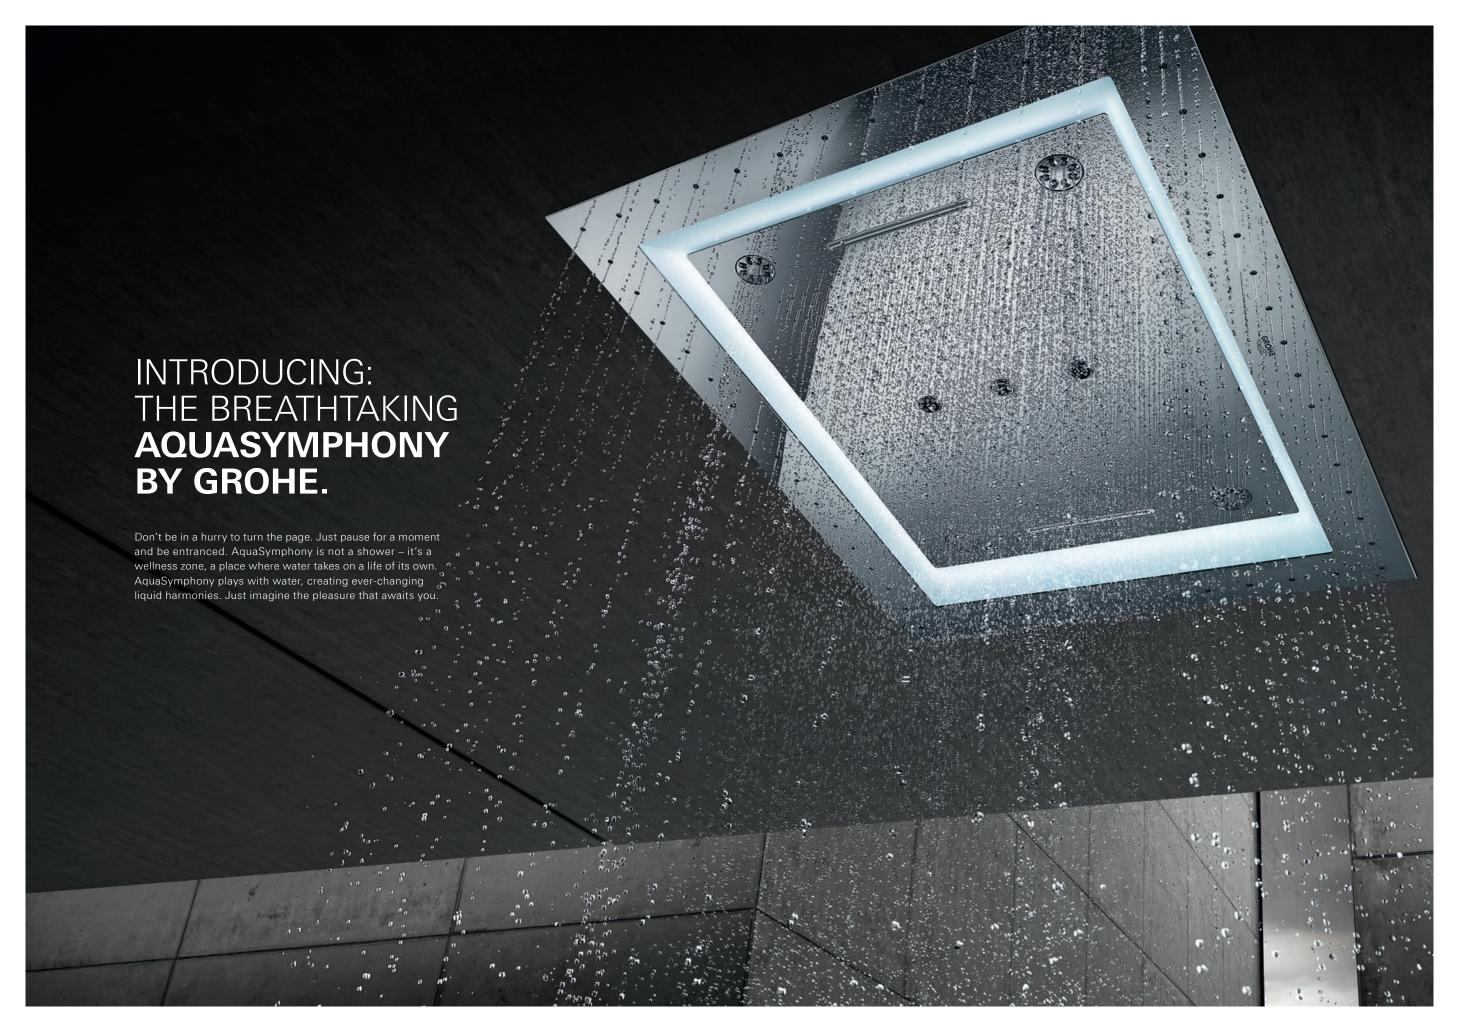

### INFINITE WAYS TO ENJOY WATER.

AquaSymphony orchestrates water. In all its wonderful shapes and forms. As delicate as a sea mist. As invigorating as a waterfall. Yours to enjoy in a hundred different ways.

#### LIGHT CURTAIN

A spectrum of diffuse colours to enhance the atmosphere with a personalised light show. Controlled with the GROHE SPA F-Digital Deluxe App.