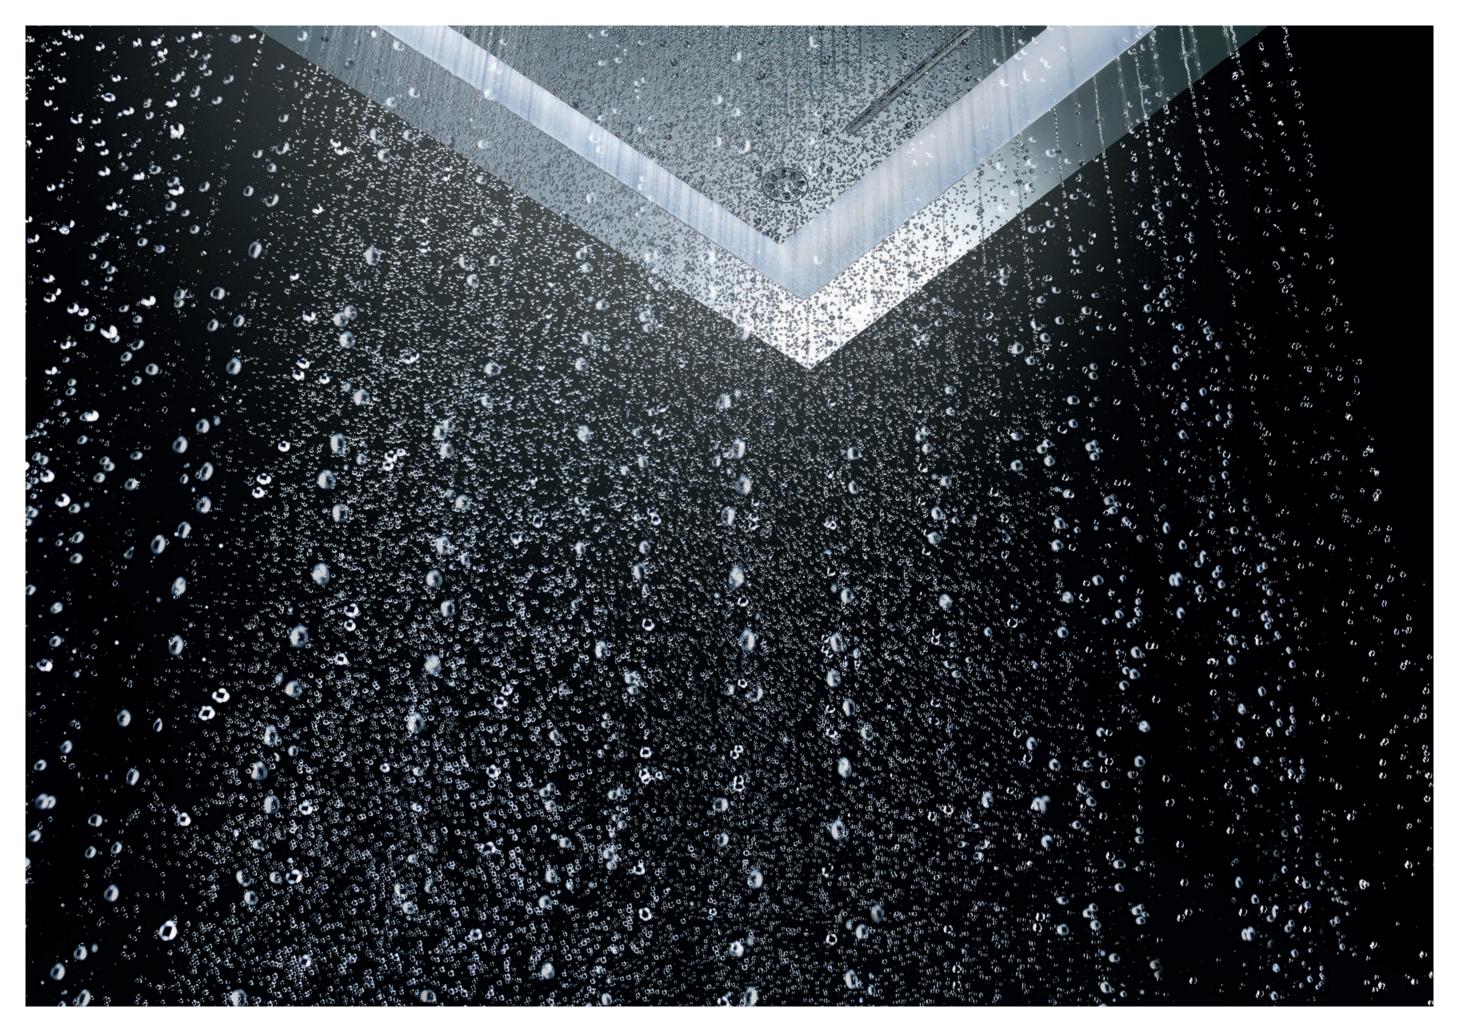

#### AQUACURTAIN

A fascinating play of water that surrounds you with a delicate beaded curtain of water droplets.

#### RAIN SPRAYS

The new enhanced Rain Spray delivers larger and softer droplets for a luxurious shower feel.