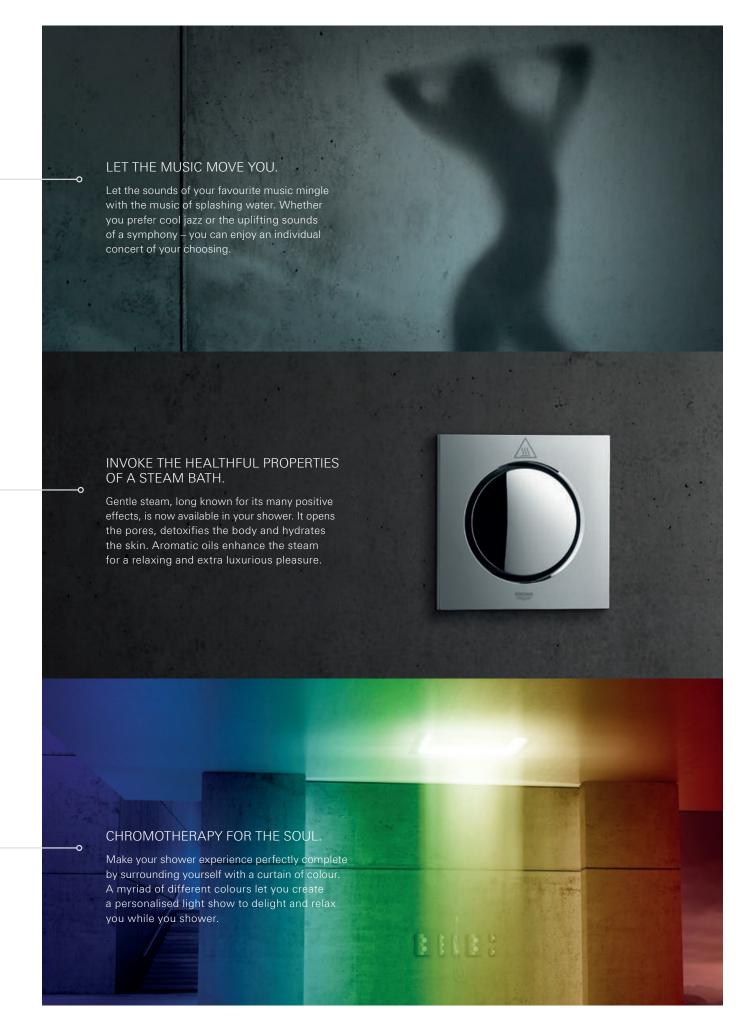

#### LIGHT CURTAIN

A spectrum of diffuse colours to enhance the atmosphere with a personalised light show. Controlled with the GROHE SPA F-Digital Deluxe App.

# INGENIOUS: A TOTAL WATER EXPERIENCE AT YOUR FINGERTIPS.

Compose your own water music. With AquaSymphony you can create your perfect shower moment. The intelligent control system lets you select and adjust a different shower experience for every day, to be completely in tune with your wishes.

## **INTELLIGENT**AND INTUITIVE.

One ingenious App to conduct a perfect ensemble. The F-digital Deluxe base unit box and an Apple or Android mobile device installed with the GROHE SPA App, allow for perfect control of light, sound and steam – as well as individual modules. Let the performance begin.