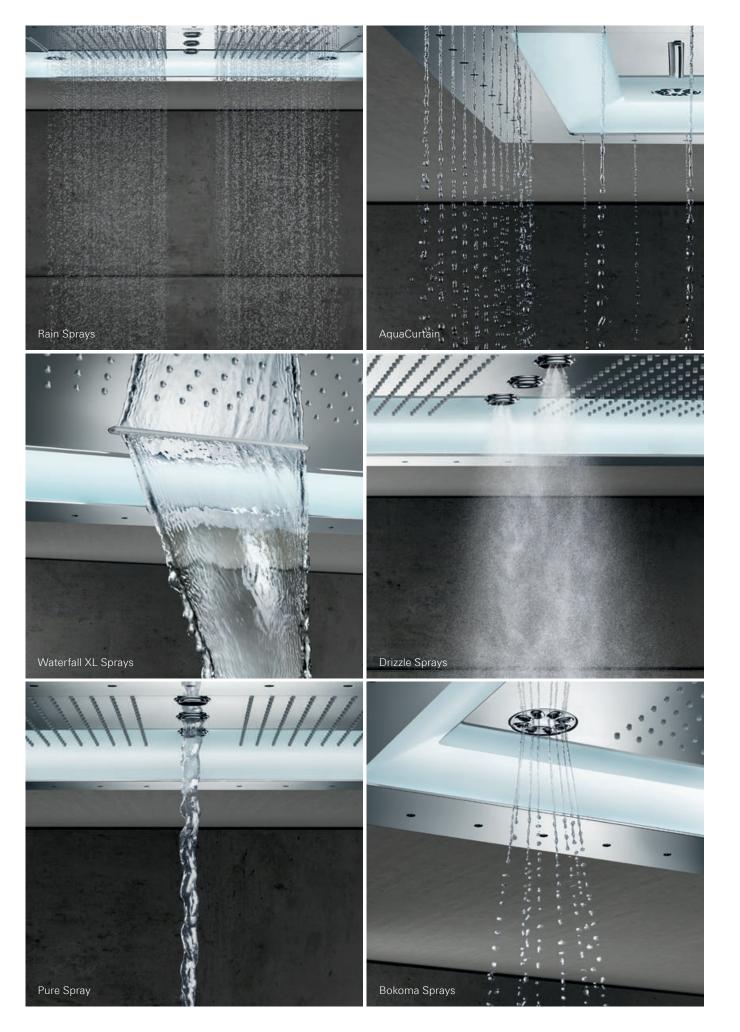

#### AQUACURTAIN

A fascinating play of water that surrounds you with a delicate beaded curtain of water droplets.

#### WATERFALL XL SPRAYS

An extra-wide water outlet recreates the exhilarating impression of a waterfall.

#### BOKOMA SPRAYS

Eight dynamic, pulsating spray nozzles deliver the sensation of a stimulating massage.

#### DRIZZLE SPRAYS

The Drizzle Sprays breathe a fresh, light mist over the skin, cooling and reviving.

#### RAIN SPRAYS

The new enhanced Rain Spray delivers larger and softer droplets for a luxurious shower feel.

#### PURE SPRAY

The name alone says it all. A soft stream of pure water that falls straight from the centre of the showerhead – like a fresh mountain spring