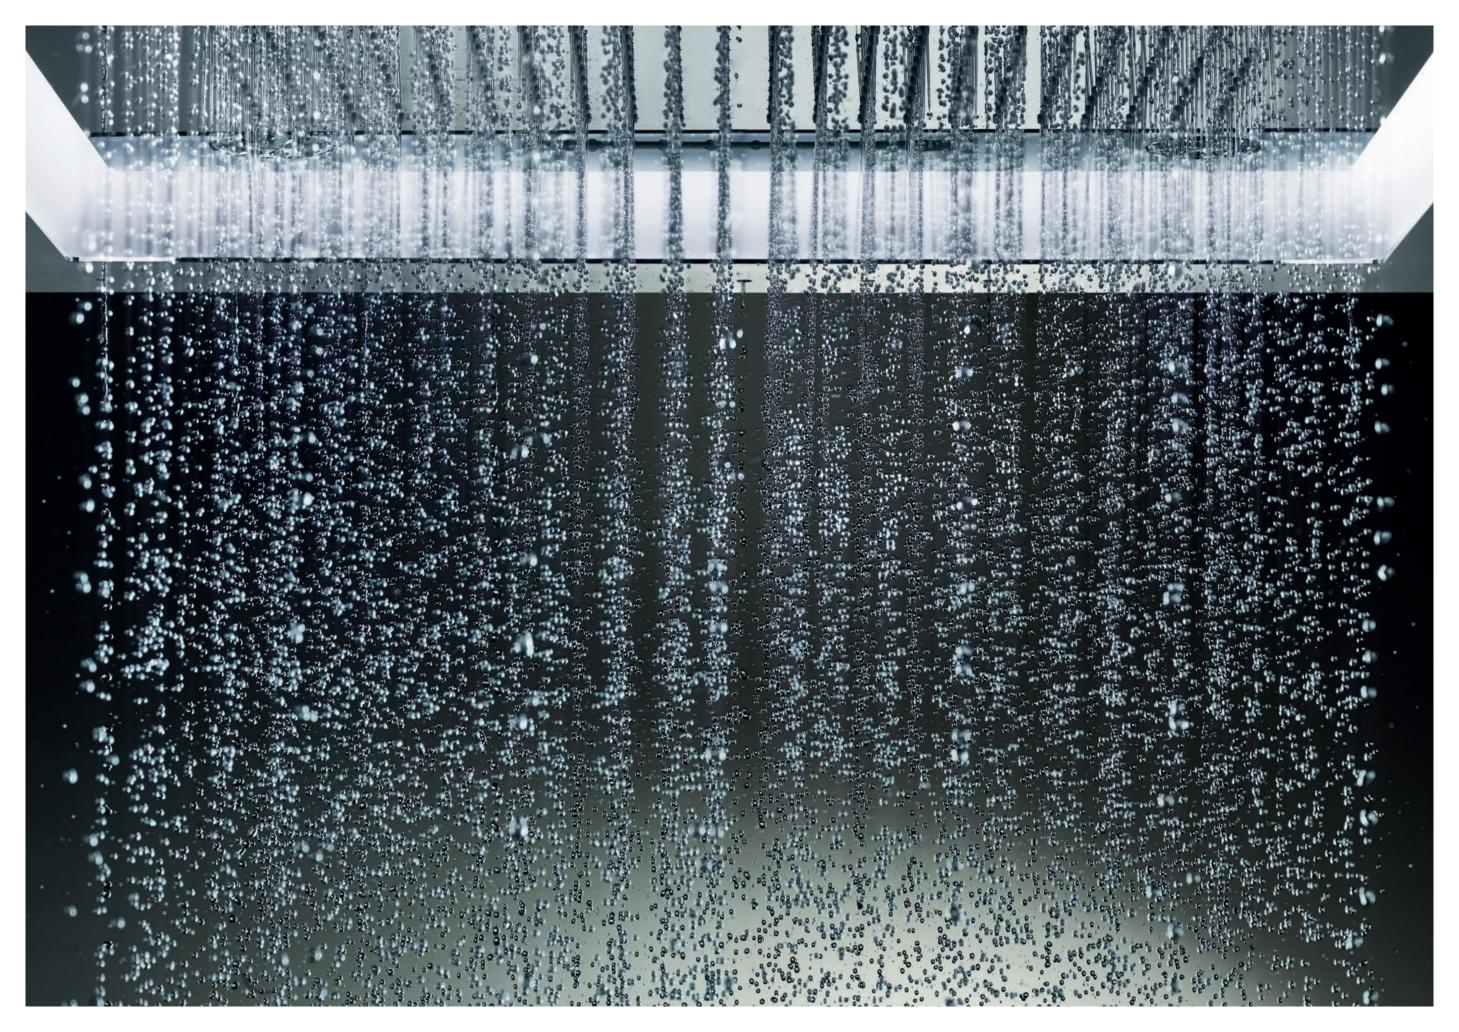

### INFINITE WAYS TO ENJOY WATER.

AquaSymphony orchestrates water. In all its wonderful shapes and forms. As delicate as a sea mist. As invigorating as a waterfall. Yours to enjoy in a hundred different ways.

#### AQUACURTAIN

A fascinating play of water that surrounds you with a delicate beaded curtain of water droplets.

#### RAIN SPRAYS

The new enhanced Rain Spray delivers larger and softer droplets for a luxurious shower feel.