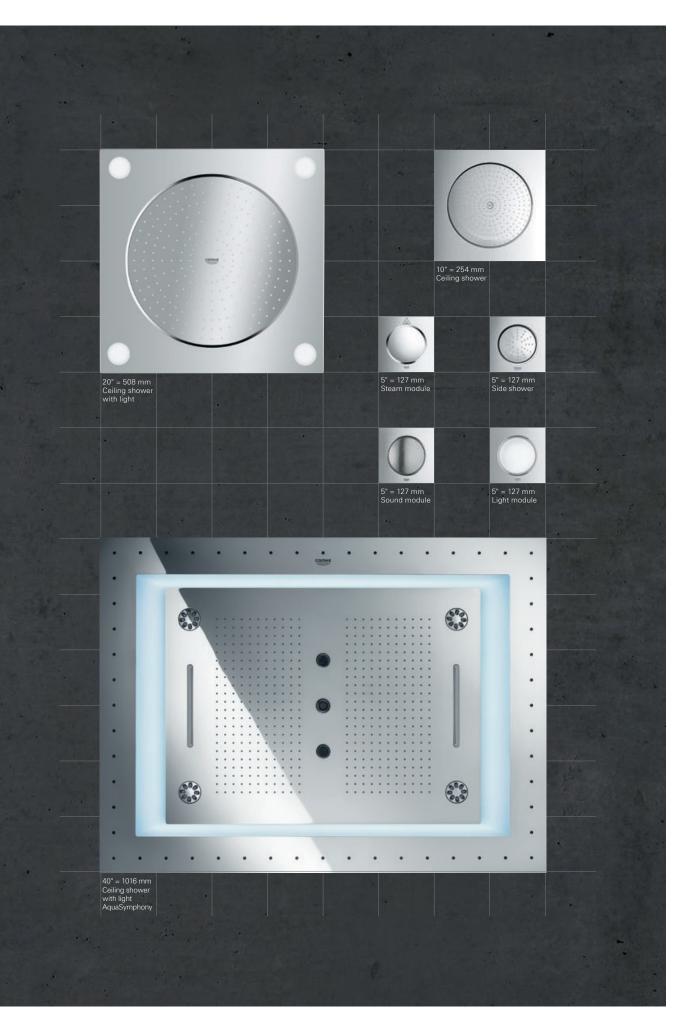

## **INFINITE WELL-BEING:**MADE TO ORDER FOR YOU.

If you can imagine your perfect shower experience, GROHE F-digital Deluxe can turn it into reality. Create your own personalised combination of features from our Rainshower F-Series range, including light and sound modules, shower heads and steam modules, to build a shower that perfectly matches your individual needs and preferences.

#### HANDCRAFTED BY GROHE. DESIGNED, ENGINEERED AND MANUFACTURED IN GERMANY.

GROHE has a long heritage of creating high-end showers – made in Lahr, Germany to the very highest of standards. AquaSymphony is the culmination of these many years of shower knowledge and expertise. When craftsmanship meets innovation a masterpiece is created. Each AquaSymphony is specially hand crafted to give you something beyond compare: Your own unique shower experience.