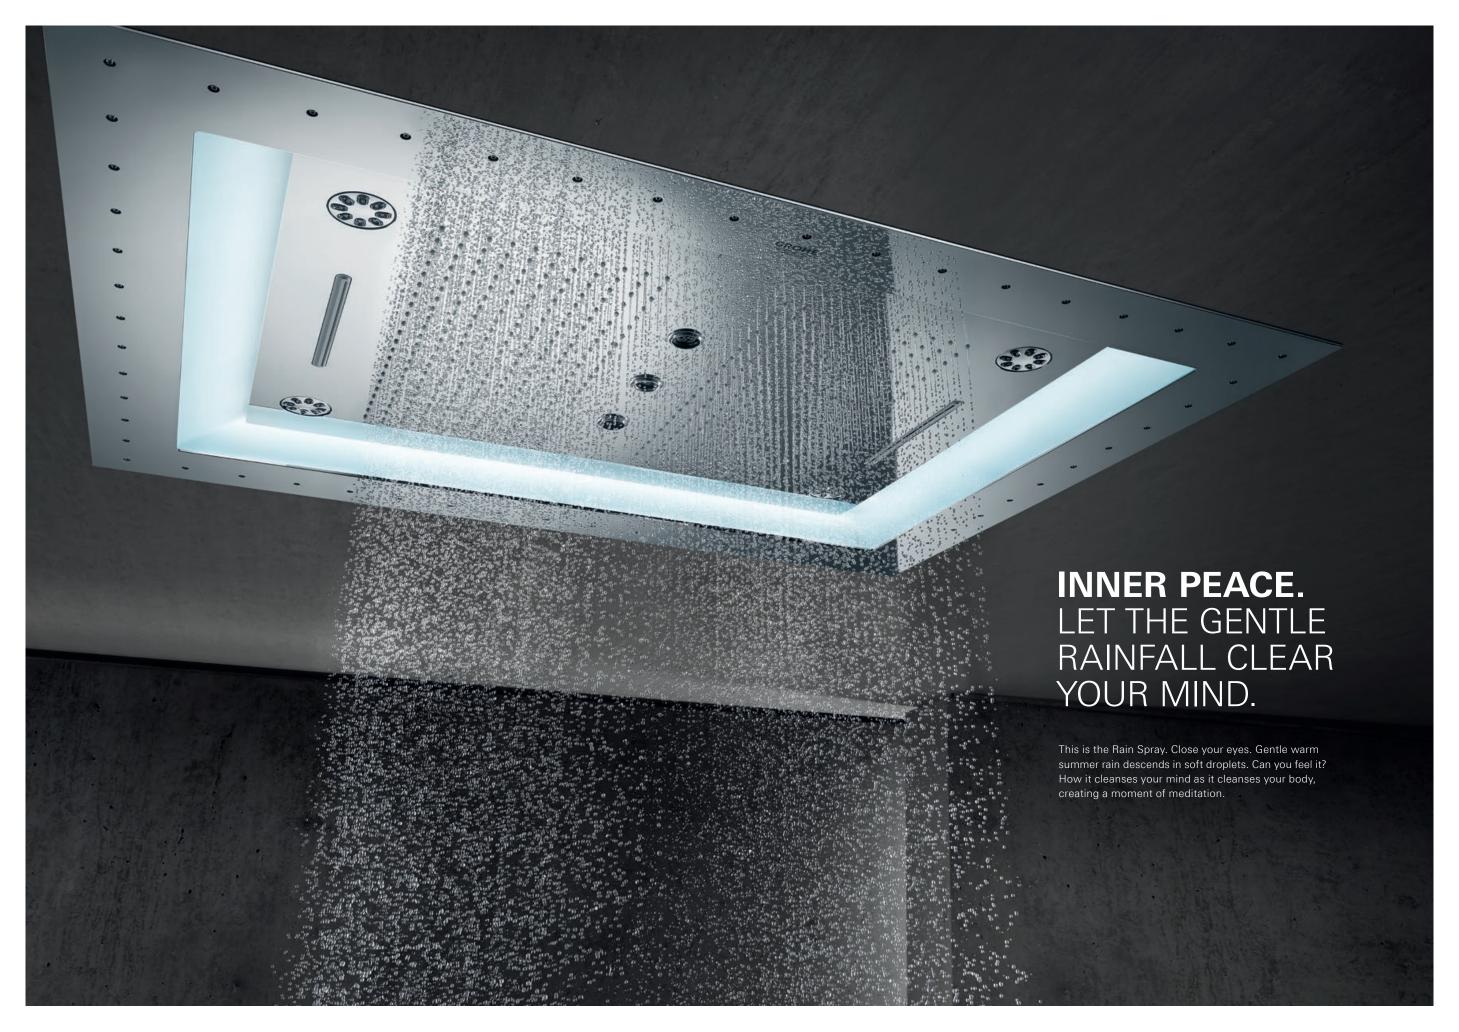

#### RAIN SPRAYS

The new enhanced Rain Spray delivers larger and softer droplets for a luxurious shower feel.