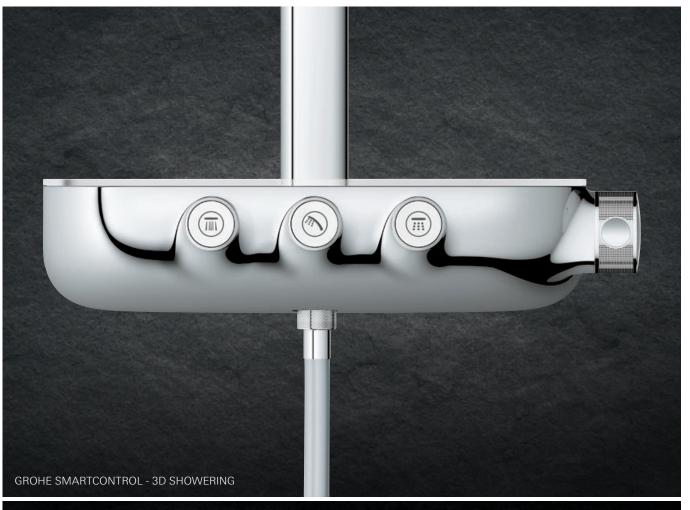

## THE EXCLUSIVE WORLD OF SPA IS WAITING FOR YOU

GROHE SPA has thought of everything you need to enjoy a complete SPA experience. Discover just two of our most outstanding highlights:

**GROHE SMARTCONTROL:** The innovative shower system. Enjoy perfect control of spray pattern and water flow at the intuitive touch of a button. Push, turn, shower – probably the best shower experience in the world.