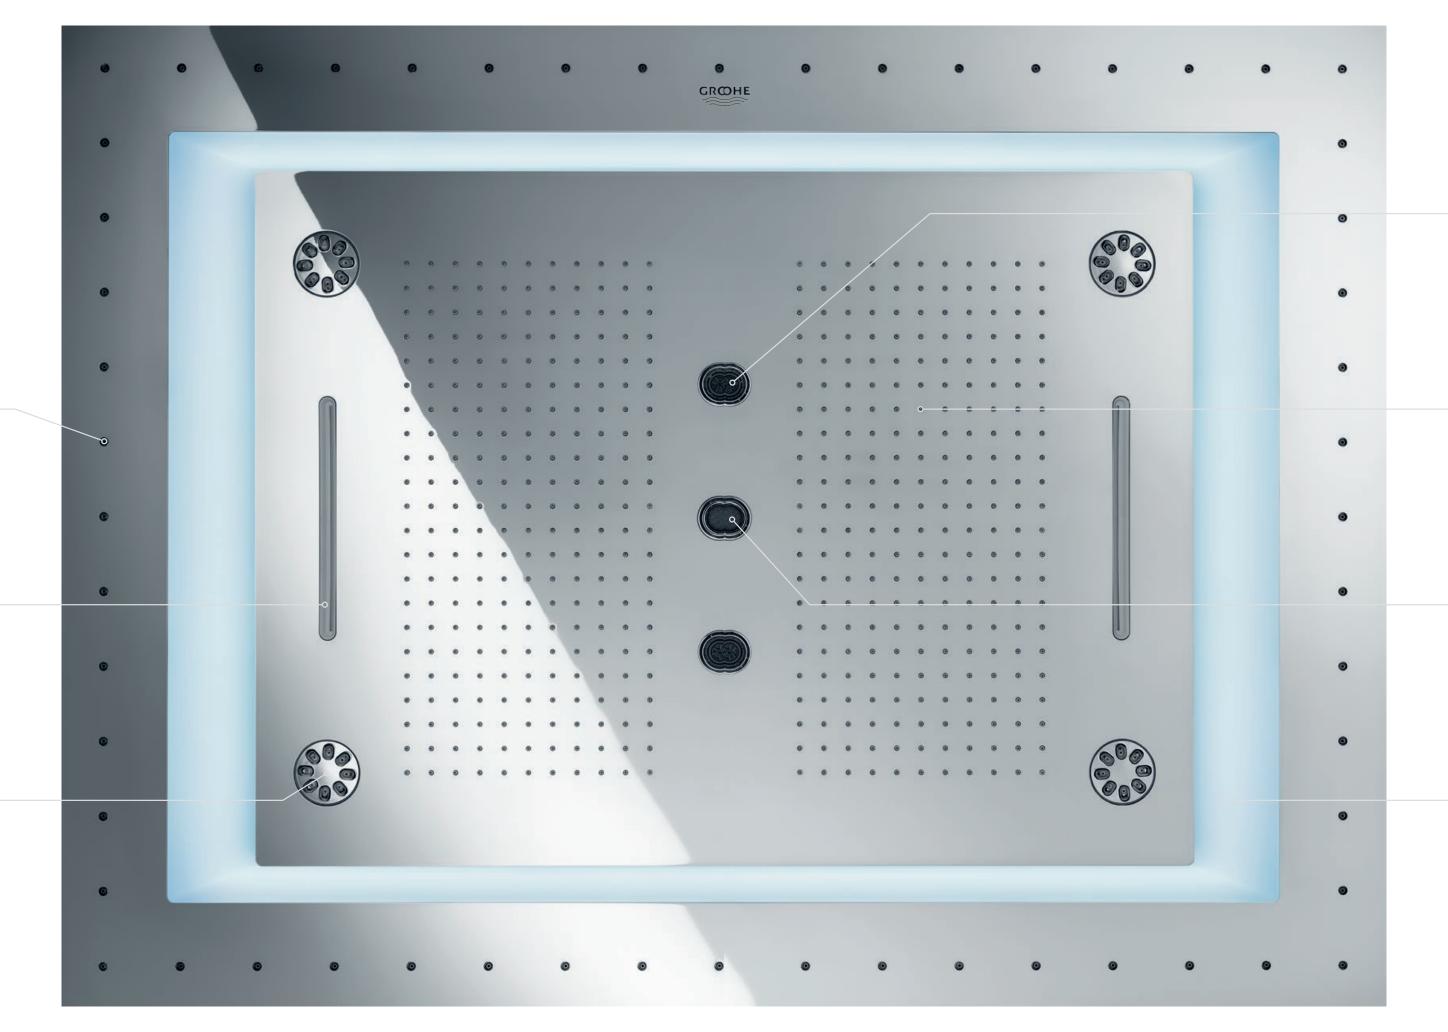

### INFINITE WAYS TO ENJOY WATER.

AquaSymphony orchestrates water. In all its wonderful shapes and forms. As delicate as a sea mist. As invigorating as a waterfall. Yours to enjoy in a hundred different ways.

#### AQUACURTAIN

A fascinating play of water that surrounds you with a delicate beaded curtain of water droplets.

#### WATERFALL XL SPRAYS

An extra-wide water outlet recreates the exhilarating impression of a waterfall.

#### BOKOMA SPRAYS

Eight dynamic, pulsating spray nozzles deliver the sensation of a stimulating massage.

#### DRIZZLE SPRAYS

The Drizzle Sprays breathe a fresh, light mist over the skin, cooling and reviving.

#### RAIN SPRAYS

The new enhanced Rain Spray delivers larger and softer droplets for a luxurious shower feel.

#### PURE SPRAY

The name alone says it all. A soft stream of pure water that falls straight from the centre of the showerhead – like a fresh mountain spring

#### LIGHT CURTAIN

A spectrum of diffuse colours to enhance the atmosphere with a personalised light show. Controlled with the GROHE SPA F-Digital Deluxe App.