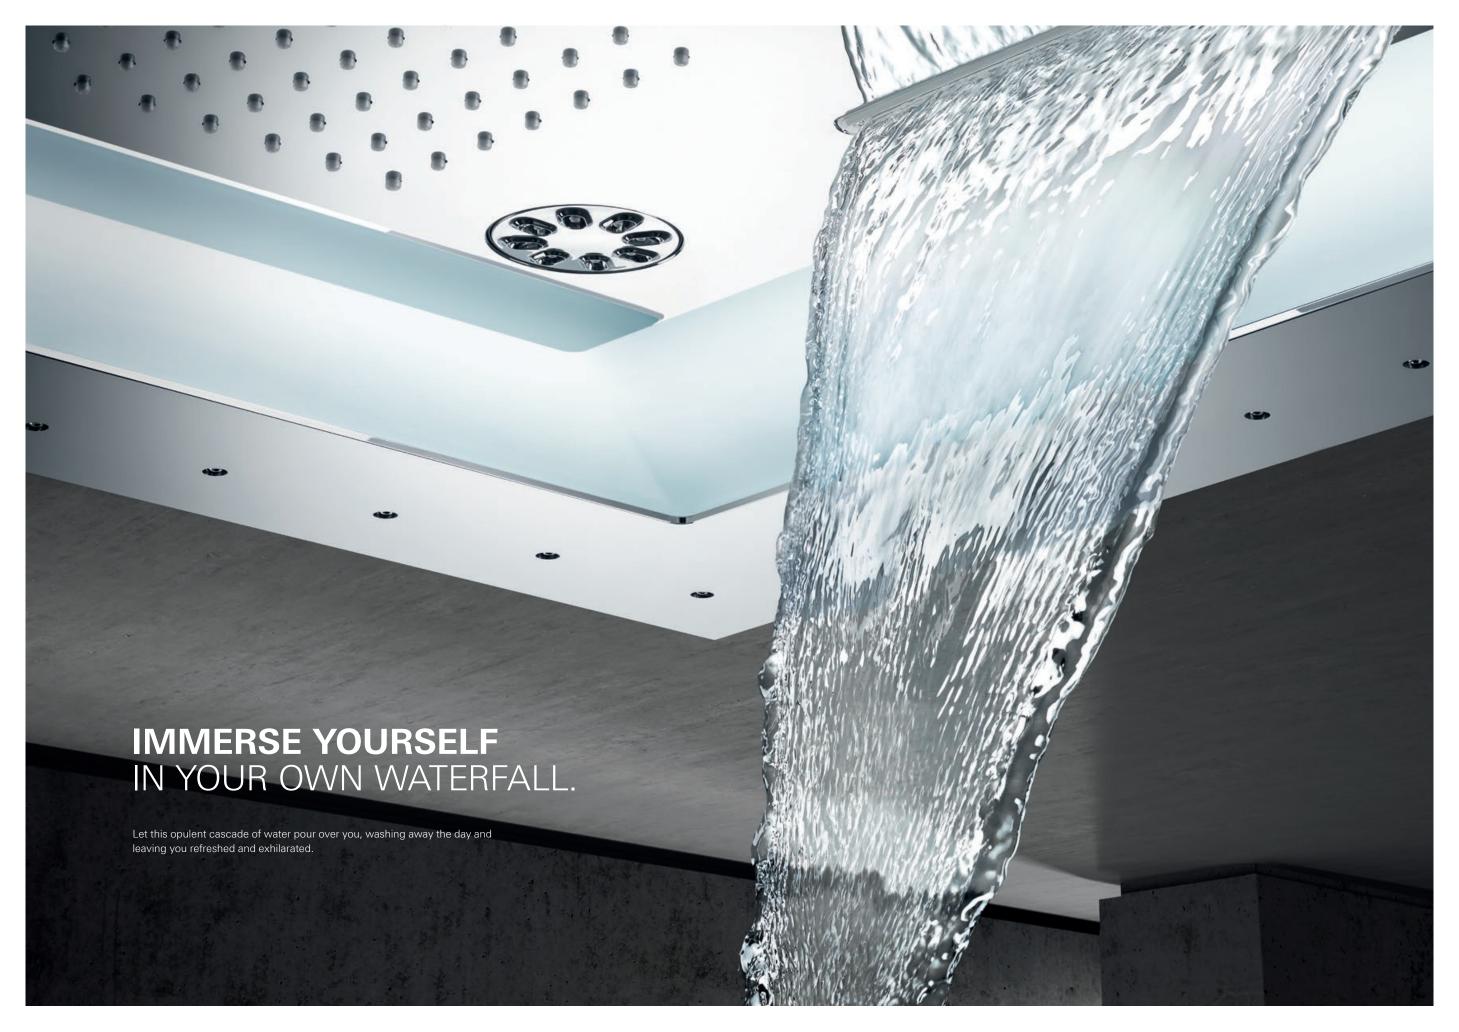

#### WATERFALL XL SPRAYS

An extra-wide water outlet recreates the exhilarating impression of a waterfall.