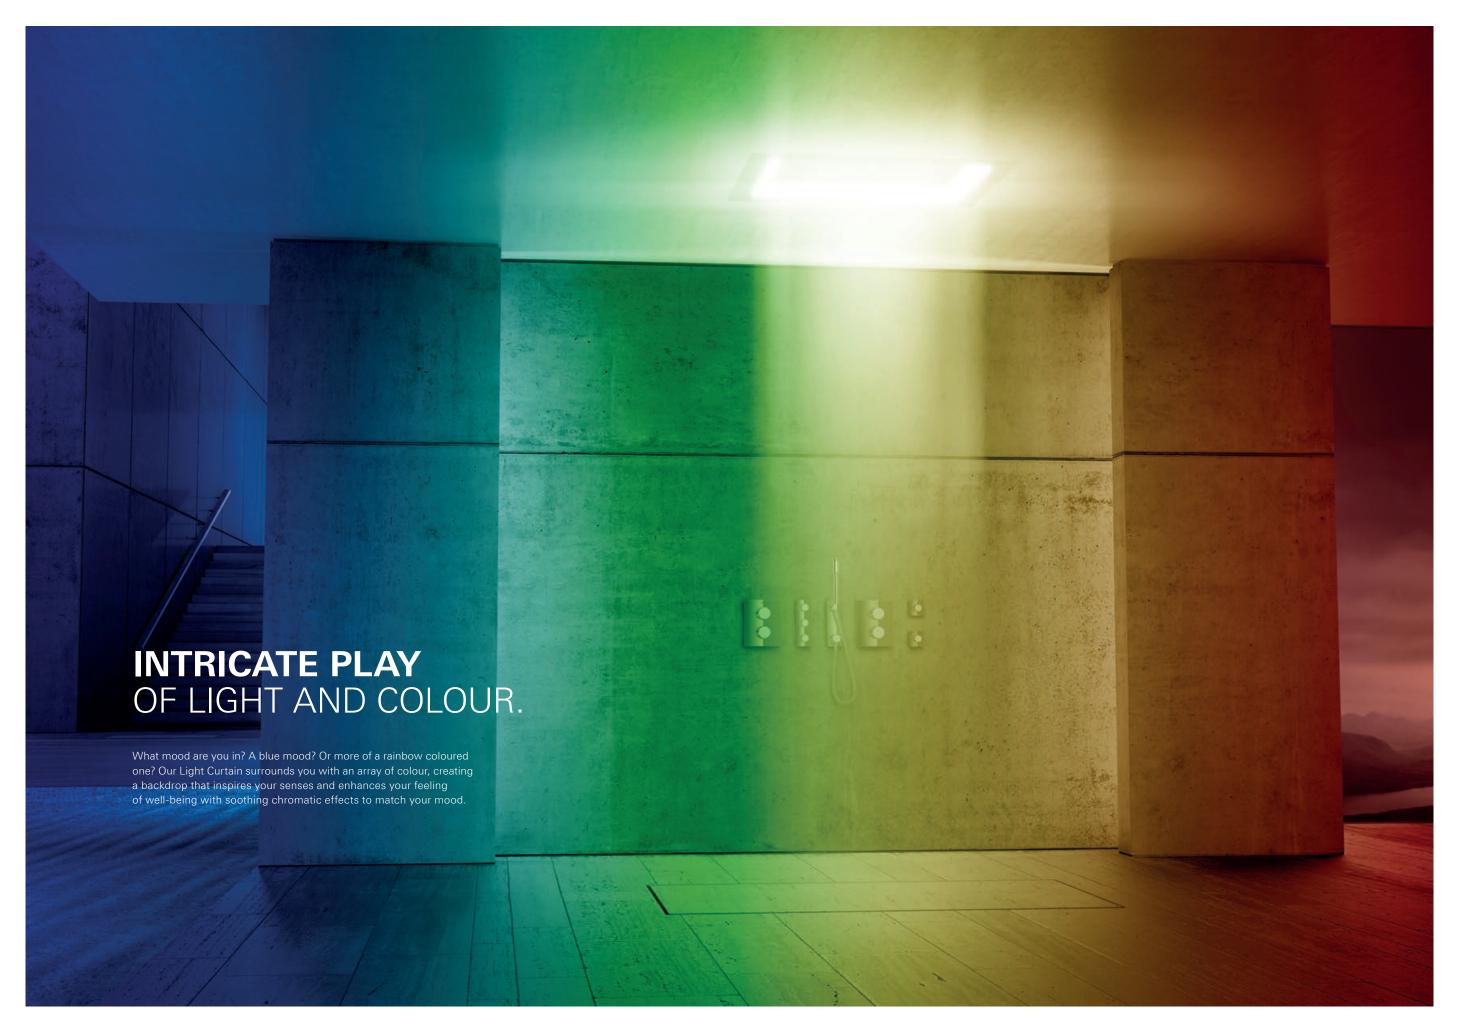

#### LIGHT CURTAIN

A spectrum of diffuse colours to enhance the atmosphere with a personalised light show. Controlled with the GROHE SPA F-Digital Deluxe App.