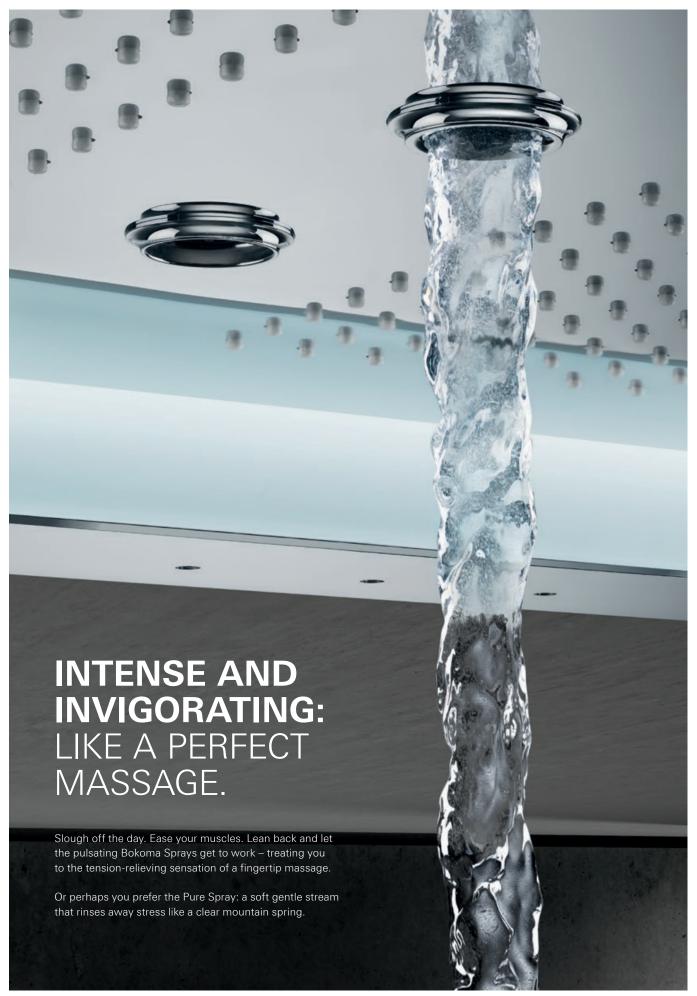

#### BOKOMA SPRAYS

Eight dynamic, pulsating spray nozzles deliver the sensation of a stimulating massage.

#### PURE SPRAY

The name alone says it all. A soft stream of pure water that falls straight from the centre of the showerhead – like a fresh mountain spring