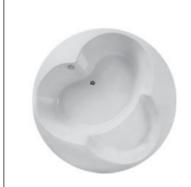

### Island

The Island whirlpool tub is the synonym of comfort. Its round shape with diameter 150cm and the ergonomic design, completed by the integrated seat, provide maximum functionality and relaxation.

**ISLAND** Whirlpool tub Round 150 cm

• 8 chrome water-jets **G746601** 