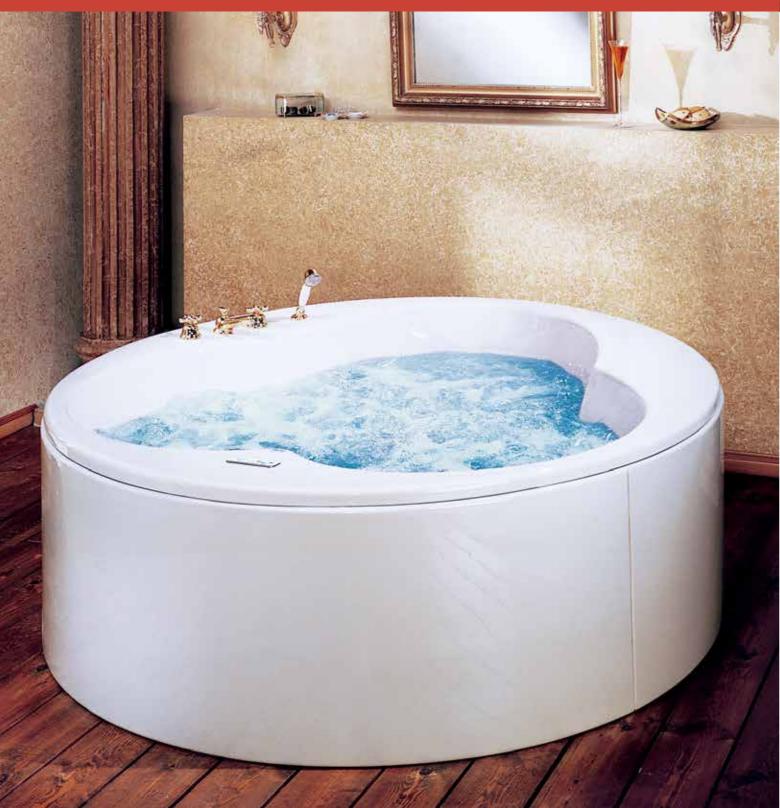

### Island

The Island whirlpool tub is the synonym of comfort. Its round shape with diameter 150cm and the ergonomic design, completed by the integrated seat, provide maximum functionality and relaxation.

**ISLAND** Whirlpool tub Round 150 cm

• 8 chrome water-jets **G746601** 