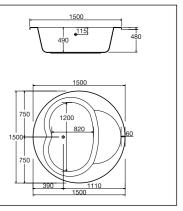

### Island

The Island whirlpool tub is the synonym of comfort. Its round shape with diameter 150cm and the ergonomic design, completed by the integrated seat, provide maximum functionality and relaxation.

**ISLAND** Whirlpool tub Round 150 cm

• 8 chrome water-jets **G746601** 