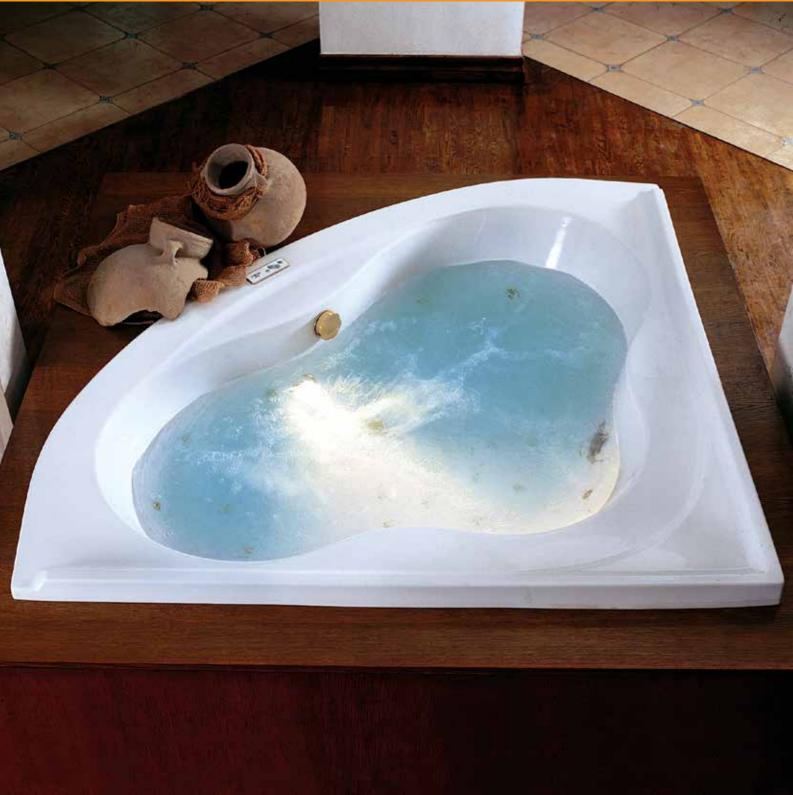

### **Relax Plus**

The Relax Plus whirlpool tub has double the bathing area of most rectangular tubs. Its unique design incorporates modern aesthetics and the extra large bathing area for the ultimate in luxurious bathing. Yet, this corner tub will fit conveniently in almost any installation.

**Relax Plus** Whirlpool tub Corner 150 cm

8 water-jets
12 air-jets
G700701