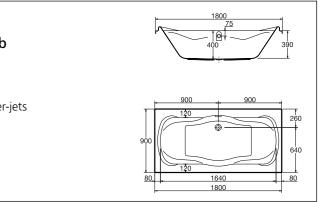

#### Kimera

Acrylic is a durable but versatile material, the forming of which can achieve whichever design will best suit the human body. The Kimera whirlpool tub features modern styling and includes a design-integrated headrest for extra comfort.

**Kimera** Whirlpool tub Rectangular 180x90 cm

8 chrome water-jets
 G710001