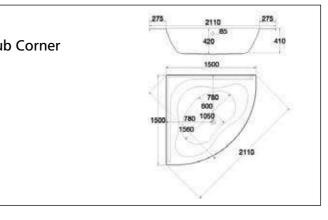

### **Relax Plus**

The Relax Plus whirlpool tub has double the bathing area of most rectangular tubs. Its unique design incorporates modern aesthetics and the extra large bathing area for the ultimate in luxurious bathing. Yet, this corner tub will fit conveniently in almost any installation.

**Relax Plus** Whirlpool tub Corner 150 cm

8 water-jets
12 air-jets
G700701