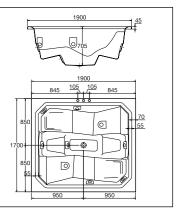

## **SPA** Pool Rectangular 210x190 cm

- 24 chrome jets: 14 air-jets and 10 water-jets
  5 adults capacity
  Heat element & lighting feature
  Electronic touchpad G819201