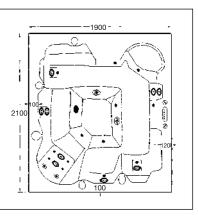

## **SPA** Pool Rectangular 210x190 cm

- 24 chrome jets: 14 air-jets and 10 water-jets
  5 adults capacity
  Heat element & lighting feature
  Electronic touchpad G819201