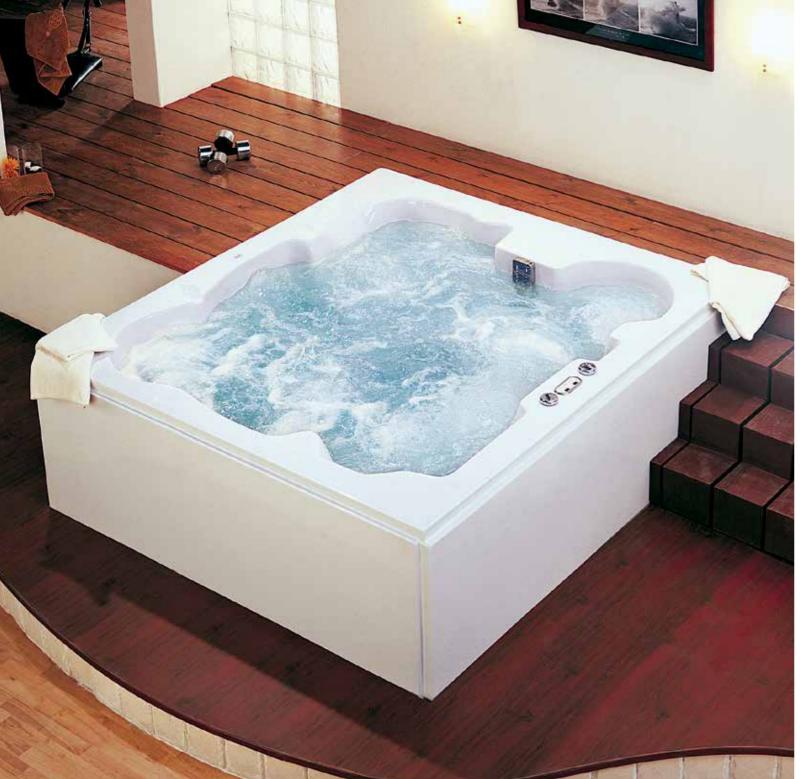

### Spa

The SPA pool and mini pool are made to cherish the human soul at all times. They provide the largest bathing area, with seating capacity of 5 or 4 adults and are the ideal solution for relaxing moments in the bathroom.

## **SPA** Pool Rectangular 210x190 cm

- 24 chrome jets: 14 air-jets and 10 water-jets
  5 adults capacity
  Heat element & lighting feature
  Electronic touchpad G819201