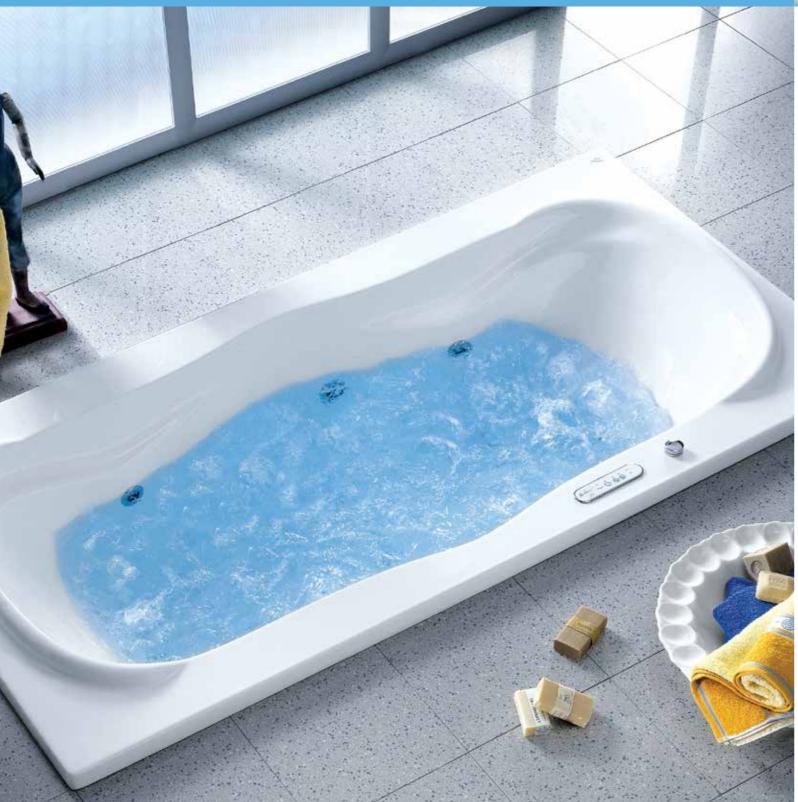

#### Kimera

Acrylic is a durable but versatile material, the forming of which can achieve whichever design will best suit the human body. The Kimera whirlpool tub features modern styling and includes a design-integrated headrest for extra comfort.

**Kimera** Whirlpool tub Rectangular 180x90 cm

8 chrome water-jets
 G710001