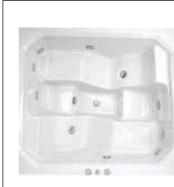

## **SPA** Pool Rectangular 210x190 cm

- 24 chrome jets: 14 air-jets and 10 water-jets
  5 adults capacity
  Heat element & lighting feature
  Electronic touchpad G819201