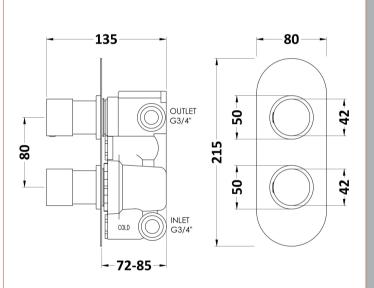

Sales Code: RNDTW02 Description: Round Twin Shower Valve W/Diverter

**Luxury Bathroom Solutions** 

| Product Dimensions               |                                                          |           |
|----------------------------------|----------------------------------------------------------|-----------|
|                                  |                                                          |           |
| Length (mm): Width (mm):         | 80                                                       |           |
| Height (mm):                     | 215                                                      |           |
|                                  |                                                          |           |
| Depth (mm):                      | 136                                                      |           |
| Nett Weight (kg):                | 2.9                                                      |           |
| Packaging Dimensions             |                                                          |           |
| Length (mm):                     | 250                                                      |           |
| Width (mm):                      | 240                                                      |           |
| Height (mm):                     |                                                          |           |
| Gross Weight (kg):               | 2.9                                                      |           |
| Packaging Data                   |                                                          |           |
| Box Colour:                      | White Cardboard Box                                      |           |
| Box Qty:                         | 1                                                        |           |
| Label Size:                      | 100 x 50                                                 |           |
| Label Colour:                    | White Label                                              |           |
| Label Qty:                       | 2                                                        |           |
| Outer Box Dimensions (If         | Applicable)                                              |           |
| Length (mm):                     | **                                                       |           |
| Width (mm):                      |                                                          |           |
| Height (mm):                     |                                                          |           |
| Depth (mm):                      |                                                          |           |
| Gross Weight (kg):               | 16                                                       |           |
| Barcode:                         | 5056211855064                                            |           |
| Product Details                  |                                                          |           |
| Country of Origin:               | United Kingdom                                           |           |
| Fitting Instruction:             | Yes                                                      |           |
| Product Material:                | Brass/ABS                                                |           |
| Mount Type:                      | Wall, Recessed                                           |           |
| Outlet Elbow Supplied:           | No                                                       |           |
| Easy Clean:                      | Not Applicable                                           |           |
| Head Included:                   | No No                                                    |           |
| Handset Included:                | No.                                                      |           |
| Body Jets Included:              | No                                                       |           |
| No of Body Jets:                 |                                                          |           |
| Operating Pressure (bar):        | Not Applicable 0.5                                       |           |
| Valve/Cartridge Type:            |                                                          |           |
| Flow Rates (L/min): 0.1 bar: N/A | 1/4 Turn Ceramic Disc  A 0.5 bar: 13 1 bar: 17 2 bar: 24 | 3 bar: 27 |
| TMV2 Approved: No                | Approval No: N/A                                         | 3 Uai. Z1 |
|                                  |                                                          |           |
| TMV3 Approved: No                | Approval No: N/A                                         |           |
| WRAS Approved: No Head Function: | Approval No: N/A                                         |           |
|                                  | Not Applicable                                           |           |
| Handset Function:                | Not Applicable                                           |           |
| Body Jet Info:                   | Not Applicable                                           |           |
| Pipe Size:                       | 15 mm & 22 mm                                            |           |
| Pipe Centres:                    | N/A                                                      |           |
| Colour/Finish:                   | Chrome                                                   |           |
| Hose Included:                   | Not Applicable                                           |           |