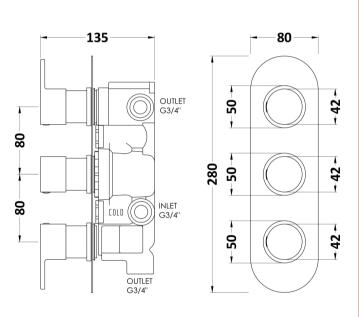

Sales Code: RNDTR03 Description: Round Triple Shower Valve W/Diverter

**Luxury Bathroom Solutions** 

| <b>Product Dimensions</b>        |                                          |    |
|----------------------------------|------------------------------------------|----|
| Length (mm):                     |                                          |    |
| Width (mm):                      | 95                                       |    |
| Height (mm):                     | 280                                      |    |
| Depth (mm):                      | 136                                      |    |
| Nett Weight (kg):                | 3.8                                      |    |
| <b>Packaging Dimensions</b>      |                                          |    |
| Length (mm):                     | 320                                      |    |
| Width (mm):                      | 250                                      |    |
| Height (mm):                     |                                          |    |
| Gross Weight (kg):               | 3.8                                      |    |
| Packaging Data                   |                                          |    |
| Box Colour:                      | White Cardboard Box                      |    |
| Box Qty:                         | 1                                        |    |
| Label Size:                      | 100 x 50                                 |    |
| Label Colour:                    | White Label                              |    |
| Label Qty:                       | 1                                        |    |
| Outer Box Dimensions (If A       | Applicable)                              |    |
| Length (mm):                     | -FF                                      |    |
| Width (mm):                      | 510                                      |    |
| Height (mm):                     | 500                                      |    |
| Depth (mm):                      | 355                                      |    |
| Gross Weight (kg):               |                                          |    |
| Barcode:                         | 5056211855088                            |    |
| Product Details                  |                                          |    |
| Country of Origin:               | United Kingdom                           |    |
| Fitting Instruction:             | Yes                                      |    |
| Product Material:                | Brass/ABS                                |    |
| Mount Type:                      | Wall                                     |    |
| Outlet Elbow Supplied:           | Not Applicable                           |    |
| Easy Clean:                      | Not Applicable                           |    |
| Head Included:                   | No                                       |    |
| Handset Included:                | No                                       |    |
| Body Jets Included:              | Not Applicable                           |    |
| No of Body Jets:                 | Not Applicable                           |    |
| Operating Pressure (bar):        | 0.5                                      |    |
| Valve/Cartridge Type:            | 1/4 Turn Ceramic Disc                    |    |
| Flow Rates (L/min): 0.1 bar: N/A | 0.5 bar: 13 1 bar: 17 2 bar: 24 3 bar: 2 | 27 |
| TMV2 Approved: No                | Approval No: N/A                         |    |
| TMV3 Approved: No                | Approval No: N/A                         |    |
| WRAS Approved: No                | Approval No: N/A                         |    |
| Head Function:                   | Not Applicable                           |    |
| Handset Function:                | Not Applicable                           |    |
| Body Jet Info:                   | Not Applicable                           |    |
| Pipe Size:                       | 22 mm (3/4" Bsp)                         |    |
| Pipe Centres:                    | 125mm                                    |    |
| Colour/Finish:                   | Chrome                                   |    |
| Hose Included:                   | Not Applicable                           |    |
| No. of Outlets:                  | 3                                        |    |