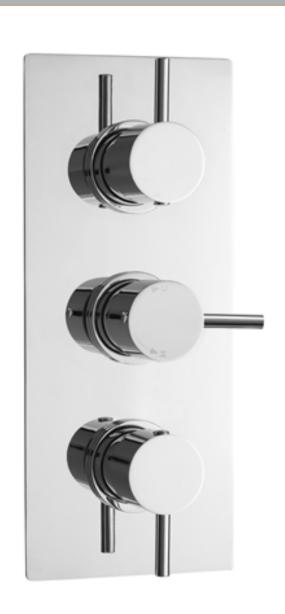

Sales Code: QUEV53 Description: Quest Triple Valve Rectangular Plate

**Luxury Bathroom Solutions** 

| <b>Product Dimensions</b>        |                                 |           |
|----------------------------------|---------------------------------|-----------|
| Length (mm):                     |                                 |           |
| Width (mm):                      | 120                             |           |
| Height (mm):                     | 280                             |           |
| Depth (mm):                      | 135                             |           |
| Nett Weight (kg):                | 3.62                            |           |
| Packaging Dimensions             |                                 |           |
| Length (mm):                     | 320                             |           |
| Width (mm):                      | 250                             |           |
| Height (mm):                     | 200                             |           |
| Gross Weight (kg):               | 3.62                            |           |
| Packaging Data                   |                                 |           |
| Box Colour:                      | White Cardboard Box             |           |
| Box Qty:                         | 1                               |           |
| Label Size:                      | 100 × 50                        |           |
| Label Colour:                    |                                 |           |
|                                  | White Label                     |           |
| Label Qty:                       |                                 |           |
| Outer Box Dimensions (If A       | ррисавіе)                       |           |
| Length (mm):                     |                                 |           |
| Width (mm):                      | 500                             |           |
| Height (mm):                     | 400                             |           |
| Depth (mm):                      | 340                             |           |
| Gross Weight (kg):               | 22                              |           |
| Barcode:                         | 5055146197201                   |           |
| Product Details                  |                                 |           |
| Country of Origin:               | United Kingdom                  |           |
| Fitting Instruction:             | Yes                             |           |
| Product Material:                | Brass/ABS                       |           |
| Mount Type:                      | Wall, Recessed                  |           |
| Outlet Elbow Supplied:           | No                              |           |
| Easy Clean:                      | Not Applicable                  |           |
| Head Included:                   | No                              |           |
| Handset Included:                | No                              |           |
| Body Jets Included:              | Not Applicable                  |           |
| No of Body Jets:                 | Not Applicable                  |           |
| Operating Pressure (bar):        | 0.1                             |           |
| Valve/Cartridge Type:            | 1/4 Turn Ceramic Disc           |           |
| Flow Rates (L/min): 0.1 bar: 5.5 | 0.5 bar: 14 1 bar: 20 2 bar: 29 | 3 bar: 44 |
| TMV2 Approved: Yes               | Approval No: Bc 1875 00817      |           |
| TMV3 Approved: Yes               | Approval No: Nsf 1938 1217      |           |
| WRAS Approved: Yes               | Approval No: 1703023            |           |
| Head Function:                   | Not Applicable                  |           |
| Handset Function:                | Not Applicable                  |           |
| Body Jet Info:                   | Not Applicable                  |           |
| Pipe Size:                       | 15 mm (1/2" Bsp)                |           |
| Pipe Centres:                    | N/A                             |           |
| Colour/Finish:                   | Chrome                          |           |
| Hose Included:                   | Not Applicable                  |           |
| No. of Outlets:                  | 2                               |           |