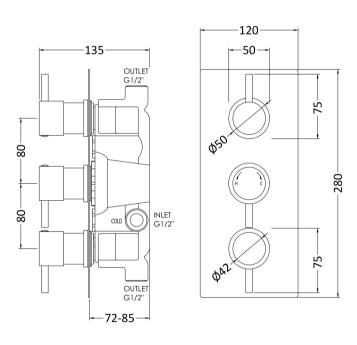

Sales Code: QUEV53 Description: Quest Triple Valve Rectangular Plate

**Luxury Bathroom Solutions** 

| <b>Product Dimensions</b>        |                                 |           |
|----------------------------------|---------------------------------|-----------|
| Length (mm):                     |                                 |           |
| Width (mm):                      | 120                             |           |
| Height (mm):                     | 280                             |           |
| Depth (mm):                      | 135                             |           |
| Nett Weight (kg):                | 3.62                            |           |
| Packaging Dimensions             |                                 |           |
| Length (mm):                     | 320                             |           |
| Width (mm):                      | 250                             |           |
| Height (mm):                     | 200                             |           |
| Gross Weight (kg):               | 3.62                            |           |
| Packaging Data                   |                                 |           |
| Box Colour:                      | White Cardboard Box             |           |
| Box Qty:                         | 1                               |           |
| Label Size:                      | 100 × 50                        |           |
| Label Colour:                    |                                 |           |
|                                  | White Label                     |           |
| Label Qty:                       |                                 |           |
| Outer Box Dimensions (If A       | ррисавіе)                       |           |
| Length (mm):                     |                                 |           |
| Width (mm):                      | 500                             |           |
| Height (mm):                     | 400                             |           |
| Depth (mm):                      | 340                             |           |
| Gross Weight (kg):               | 22                              |           |
| Barcode:                         | 5055146197201                   |           |
| Product Details                  |                                 |           |
| Country of Origin:               | United Kingdom                  |           |
| Fitting Instruction:             | Yes                             |           |
| Product Material:                | Brass/ABS                       |           |
| Mount Type:                      | Wall, Recessed                  |           |
| Outlet Elbow Supplied:           | No                              |           |
| Easy Clean:                      | Not Applicable                  |           |
| Head Included:                   | No                              |           |
| Handset Included:                | No                              |           |
| Body Jets Included:              | Not Applicable                  |           |
| No of Body Jets:                 | Not Applicable                  |           |
| Operating Pressure (bar):        | 0.1                             |           |
| Valve/Cartridge Type:            | 1/4 Turn Ceramic Disc           |           |
| Flow Rates (L/min): 0.1 bar: 5.5 | 0.5 bar: 14 1 bar: 20 2 bar: 29 | 3 bar: 44 |
| TMV2 Approved: Yes               | Approval No: Bc 1875 00817      |           |
| TMV3 Approved: Yes               | Approval No: Nsf 1938 1217      |           |
| WRAS Approved: Yes               | Approval No: 1703023            |           |
| Head Function:                   | Not Applicable                  |           |
| Handset Function:                | Not Applicable                  |           |
| Body Jet Info:                   | Not Applicable                  |           |
| Pipe Size:                       | 15 mm (1/2" Bsp)                |           |
| Pipe Centres:                    | N/A                             |           |
| Colour/Finish:                   | Chrome                          |           |
| Hose Included:                   | Not Applicable                  |           |
| No. of Outlets:                  | 2                               |           |