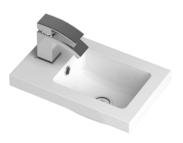

Sales Code: PMB301 Description: 400 Side Tap Basin 1Th (402.5X255x40)

**Luxury Bathroom Solutions** 

| <b>Product Dime</b> | nsions                                                   |
|---------------------|----------------------------------------------------------|
| Height (mm):        | 255                                                      |
| Width (mm):         | 403                                                      |
| Depth (mm):         | 135                                                      |
| Nett Weight (kg)    | : 6.01                                                   |
| Packaging Dir       | mensions                                                 |
| Height (mm):        | 315                                                      |
| Width (mm):         | 205                                                      |
| Depth (mm):         | 455                                                      |
| Gross Weight (kg    | g): 6.01                                                 |
| Packaging Da        | ta                                                       |
| Box Colour:         |                                                          |
| Box Qty:            |                                                          |
| Label Size:         | X                                                        |
| Label Colour:       |                                                          |
| Label Qty:          |                                                          |
| Outer Box Dir       | mensions (If Applicable)                                 |
| Height (mm):        |                                                          |
| Width (mm):         |                                                          |
| Depth (mm):         |                                                          |
| Gross Weight (kg    | g):                                                      |
| Barcode:            | 5055369063024                                            |
| Product Detai       | ls                                                       |
| Country of Origi    | n: China                                                 |
| Fitting Instructio  | n: No                                                    |
| Certification:      | CE: Yes WRAS: N/A WRAS No: N/A                           |
| Product Material    | : Polymarble                                             |
| Fixing Supplied:    | No                                                       |
| Pans/Bidets:        | Trap Style: Not Applicable Includes Seat: Not Applicable |
| Seats:              | Seat Type: Not Applicable Material: Not Applicable       |
|                     | Function: Not Included Hinge Type: Not Relevant          |
|                     | Hinge Material: Not Applicable                           |
| Cisterns:           | Operating Type: Not Applicable Fittings: None Included   |
|                     | Lever Type: Not Applicable                               |
| Basins:             | Tap Hole: One Taphole Chain Stay Hole: No                |
|                     | Template: Not Required Waste Type Req: Slotted           |