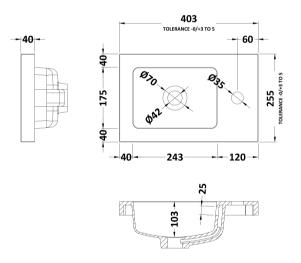

Sales Code: PMB301 Description: 400 Side Tap Basin 1Th (402.5X255x40)

**Luxury Bathroom Solutions** 

| <b>Product Dime</b> | nsions                                                   |
|---------------------|----------------------------------------------------------|
| Height (mm):        | 255                                                      |
| Width (mm):         | 403                                                      |
| Depth (mm):         | 135                                                      |
| Nett Weight (kg)    | : 6.01                                                   |
| Packaging Dir       | mensions                                                 |
| Height (mm):        | 315                                                      |
| Width (mm):         | 205                                                      |
| Depth (mm):         | 455                                                      |
| Gross Weight (kg    | g): 6.01                                                 |
| Packaging Da        | ta                                                       |
| Box Colour:         |                                                          |
| Box Qty:            |                                                          |
| Label Size:         | X                                                        |
| Label Colour:       |                                                          |
| Label Qty:          |                                                          |
| Outer Box Dir       | mensions (If Applicable)                                 |
| Height (mm):        |                                                          |
| Width (mm):         |                                                          |
| Depth (mm):         |                                                          |
| Gross Weight (kg    | g):                                                      |
| Barcode:            | 5055369063024                                            |
| Product Detai       | ls                                                       |
| Country of Origi    | n: China                                                 |
| Fitting Instructio  | n: No                                                    |
| Certification:      | CE: Yes WRAS: N/A WRAS No: N/A                           |
| Product Material    | : Polymarble                                             |
| Fixing Supplied:    | No                                                       |
| Pans/Bidets:        | Trap Style: Not Applicable Includes Seat: Not Applicable |
| Seats:              | Seat Type: Not Applicable Material: Not Applicable       |
|                     | Function: Not Included Hinge Type: Not Relevant          |
|                     | Hinge Material: Not Applicable                           |
| Cisterns:           | Operating Type: Not Applicable Fittings: None Included   |
|                     | Lever Type: Not Applicable                               |
| Basins:             | Tap Hole: One Taphole Chain Stay Hole: No                |
|                     | Template: Not Required Waste Type Req: Slotted           |

Overflow Cover: Yes

Overflow Inc:

Inner Bowl Depth (mm): 103mm