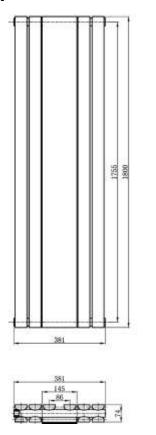

## SLOANE DOUBLE PANEL DESIGNER RADIATOR WITH MIRROR

Finish WHITE Ral No 9016

Product Type DESIGNER RADIATOR

Btu/hr output 7289 at 60 C

## SUPPLIED WITH MIRROR

| Watts          | 1696   |
|----------------|--------|
| Pipe centres   | 471mm  |
| Max projection | 130mm  |
| Max height     | 1800mm |
| Max width      | 381mm  |