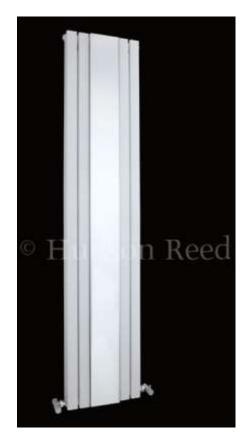

## SLOANE DOUBLE PANEL DESIGNER RADIATOR WITH MIRROR

Finish WHITE Ral No 9016

Product Type DESIGNER RADIATOR

Btu/hr output 7289 at 60 C