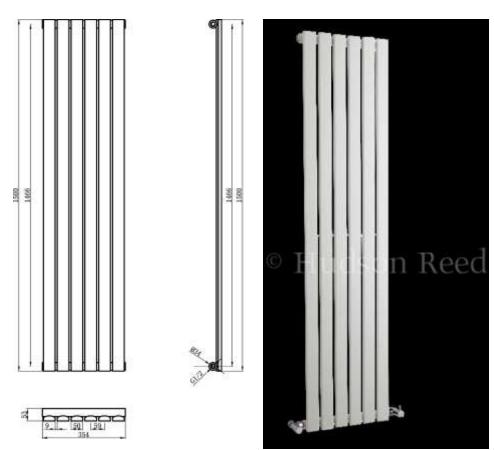

### **SLOANE SINGLE PANEL DESIGNER RADIATOR**

Finish

WHITE

Ral No 9016

Product Type DESIGNER RADIATOR

Btu/hr output 3753 at 60 C

#### **ADDITIONAL INFORMATION**

| Watts          | 866    |
|----------------|--------|
| Pipe centres   | 444mm  |
| Max projection | 120mm  |
| Max height     | 1500mm |
| Max width      | 354mm  |