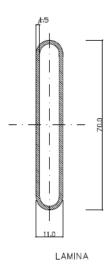

## ADDITIONAL INFORMATION

| Watts          | 500    |
|----------------|--------|
| Pipe œntres    | 50mm   |
| Max projection | 115mm  |
| Max height     | 1080mm |
| Max width      | 550mm  |

Luxury Bathroom Solutions