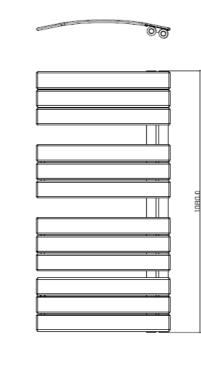

## ADDITIONAL INFORMATION

| Watts          | 500    |
|----------------|--------|
| Pipe œntres    | 50mm   |
| Max projection | 115mm  |
| Max height     | 1080mm |
| Max width      | 550mm  |

Luxury Bathroom Solutions