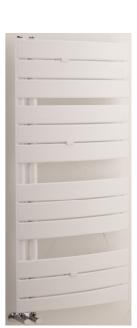

## WHITE

- Product Type DESIGNER RADIATOR
- **Btu/hr out put** 1703 at 60 C

**TECHNICAL DATASHEET** 

**ELGIN RADIATOR** 