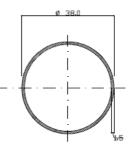

## ADDITIONAL INFORMATION

| Watts          | 500    |
|----------------|--------|
| Pipe œntres    | 50mm   |
| Max projection | 115mm  |
| Max height     | 1080mm |
| Max width      | 550mm  |

Luxury Bathroom Solutions