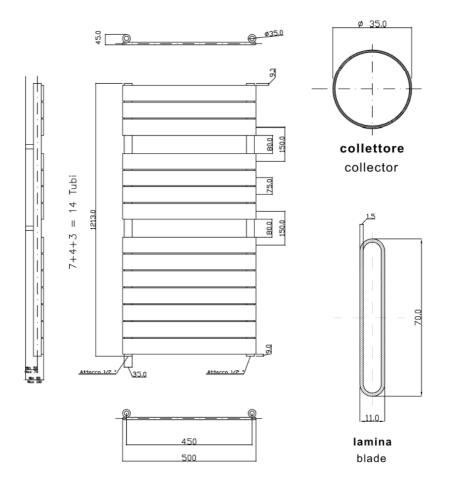

#### ADDITIONAL INFORMATION

| Watts          | 489    |
|----------------|--------|
| Pipe centres   | 450mm  |
| Max projection | 80mm   |
| Max height     | 1213mm |
| Max width      | 500mm  |