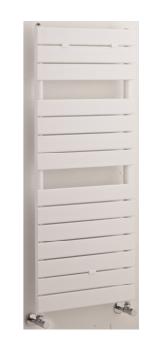

## **FLAT PANEL RADIATOR**

Finish WHITE

Product Type DESIGNER RADIATOR

Btu/hr out put 1668 at 60 C