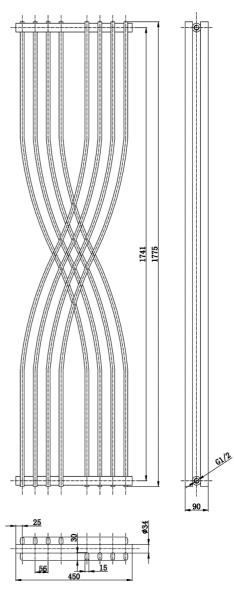

## **ADDITIONAL INFORMATION**

| Watts        | 840    |
|--------------|--------|
| Pipe centres | 540mm  |
| Projection   | 110mm  |
| Max height   | 1775mm |
| Max width    | 450mm  |