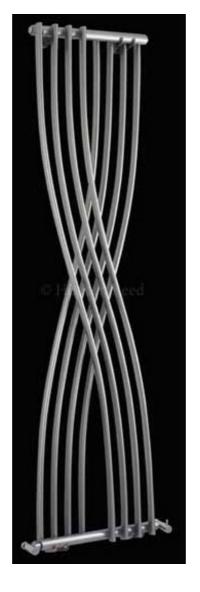

## **XCITE DESIGNER RADIATOR RADIATOR**

Finish HIGH GLOSS SILVER Ral No 9043

Product Type DESIGNER RADIATOR

Btu/hr out put 2435 at 60 C