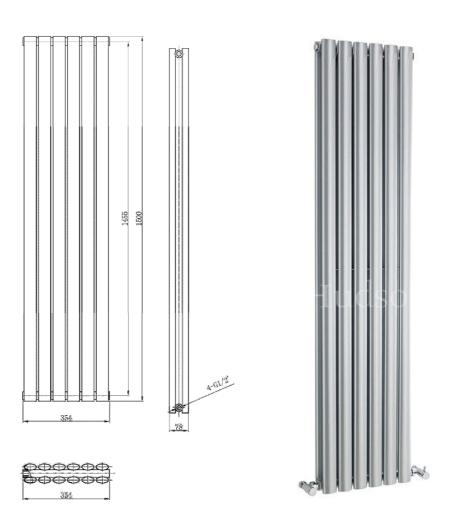

## **TECHNICAL DATASHEET**

## **REVIVE DOUBLE PANEL DESIGNER RADIATOR**

Finish HIGH GLOSS SILVER Ral No 9043

Product Type DESIGNER RADIATOR

Btu/hr out put 4719 at 60 C

## ADDITIONAL INFORMATION

| Watts          | 1511   |
|----------------|--------|
| Pipe centres   | 430mm  |
| Max projection | 105mm  |
| Max height     | 1500mm |
| Max width      | 354mm  |