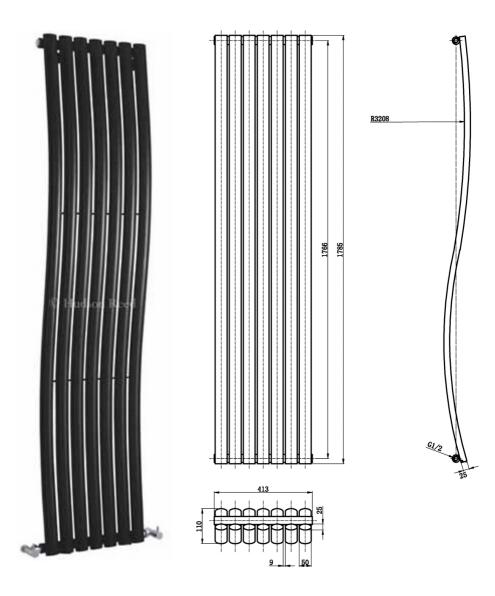

## **REVIVE WAVE DESIGNER RADIATOR RADIATOR**

Finish HIGH GLOSS BLACK

Ral No 9005

Product Type DESIGNER RADIATOR

Btu/hr output 4641 at 60 C

## **ADDITIONAL INFORMATION**

| Watts        | 1260   |
|--------------|--------|
| Pipe centres | 503mm  |
| Projection   | 115mm  |
| Max height   | 1785mm |
| Max width    | 413mm  |