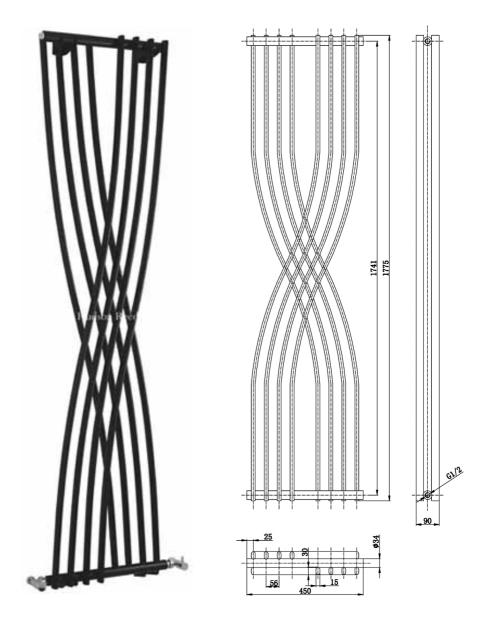

## **TECHNICAL DATASHEET**

## **XCITE DESIGNER RADIATOR RADIATOR**

Finish

HIGH GLOSS BLACK

Ral No 9005

**Product Type DESIGNER RADIATOR** 

Btu/hr output 2435 at 60 C

#### ADDITIONAL INFORMATION

| Watts       | 840    |
|-------------|--------|
| Pipe œntres | 540mm  |
| Projection  | 110mm  |
| Max height  | 1775mm |
| Max width   | 450mm  |