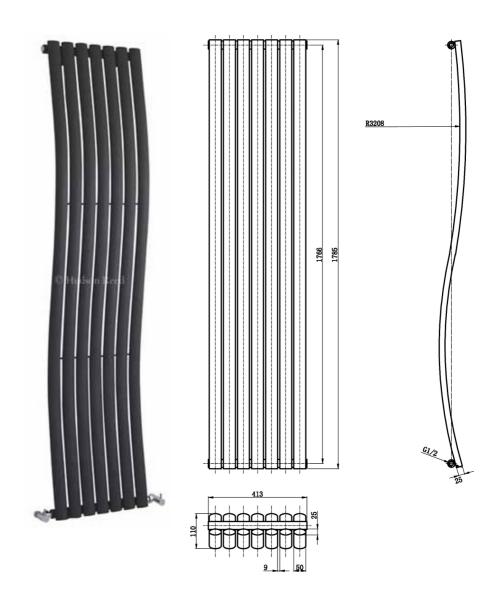

## REVIVE WAVE DESIGNER RADIATOR RADIATOR

Finish ANTHRACITE Ral No 7016

Product Type DESIGNER RADIATOR

Btu/hr out put 4641 at 60 C

## ADDITIONAL INFORMATION

| Watts        | 1071   |
|--------------|--------|
| Pipe centres | 503mm  |
| Projection   | 115mm  |
| Max height   | 1785mm |
| Max width    | 413mm  |