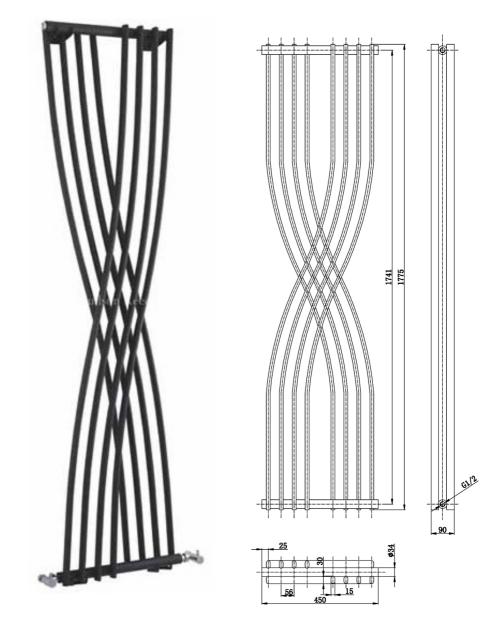

## **TECHNICAL DATASHEET**

## **XCITE DESIGNER RADIATOR RADIATOR**

Finish ANTHRACITE

**Ral No** 7016

Product Type DESIGNER RADIATOR

Btu/hr output 2435 at 60 C

### **ADDITIONAL INFORMATION**

| Watts       | 714    |
|-------------|--------|
| Pipe œntres | 540mm  |
| Projection  | 110mm  |
| Max height  | 1775mm |
| Max width   | 450mm  |