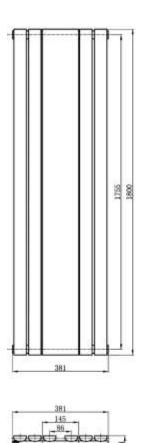

## SLOANE DOUBLE PANEL DESIGNER RADIATOR WITH MIRROR

ANTHRACITE

**Ral No** 7016

Product Type DESIGNER RADIATOR

Btu/hr output 7289 at 60 C

### • SUPPLIED WITH MIRROR

| Watts          | 1380   |
|----------------|--------|
| Pipe centres   | 471mm  |
| Max projection | 130mm  |
| Max height     | 1800mm |
| Max width      | 381mm  |