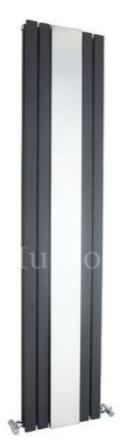

## SLOANE DOUBLE PANEL DESIGNER RADIATOR WITH MIRROR

ANTHRACITE

**Ral No** 7016

Product Type DESIGNER RADIATOR

Btu/hr output 7289 at 60 C

### • SUPPLIED WITH MIRROR

| Watts          | 1380   |
|----------------|--------|
| Pipe centres   | 471mm  |
| Max projection | 130mm  |
| Max height     | 1800mm |
| Max width      | 381mm  |