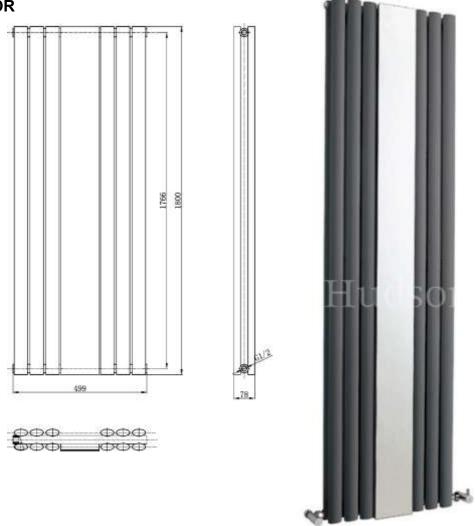

## REVIVE WITH MIRROR DOUBLE PANEL DESIGNER RADIATOR

Finish ANTHRACITE Ral No 7016

Product Type DESIGNER RADIATOR

Btu/hr output 4983 at 60 C

## **♦ SUPPLIED WITH MIRROR**

| Watts          | 1460   |
|----------------|--------|
| Pipe centres   | 540mm  |
| Max projection | 105mm  |
| Max height     | 1800mm |
| Max width      | 499mm  |