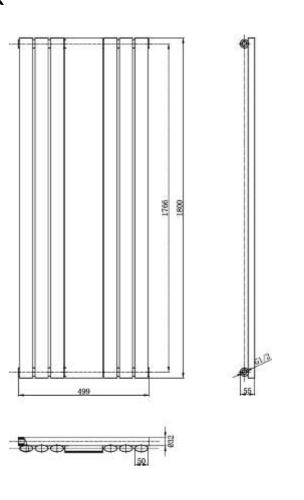

## REVIVE WITH MIRROR SINGLE PANEL DESIGNER RADIATOR

Finish ATHRACITE Ral No 7016

Product Type DESIGNER RADIATOR

Btu/hr output 2496 at 60 C

## **SUPPLIED WITH MIRROR**

| Watts          | 732    |
|----------------|--------|
| Pipe centres   | 540mm  |
| Max projection | 100mm  |
| Max height     | 1800mm |
| Max width      | 499mm  |