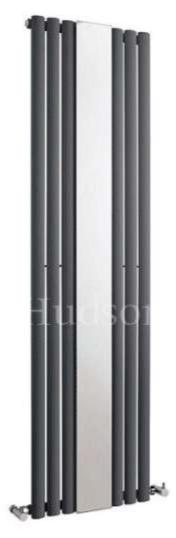

## REVIVE WITH MIRROR SINGLE PANEL DESIGNER RADIATOR

Finish ATHRACITE Ral No 7016

Product Type DESIGNER RADIATOR

Btu/hr output 2496 at 60 C

## **SUPPLIED WITH MIRROR**

| Watts          | 732    |
|----------------|--------|
| Pipe centres   | 540mm  |
| Max projection | 100mm  |
| Max height     | 1800mm |
| Max width      | 499mm  |