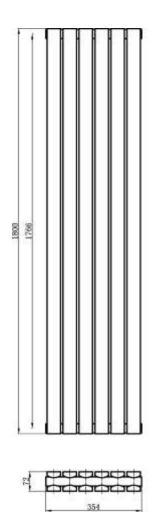

## ADDITIONAL INFORMATION

| Watts          | 1664   |
|----------------|--------|
| Pipe centres   | 444mm  |
| Max projection | 130mm  |
| Max height     | 1800mm |
| Max width      | 354mm  |