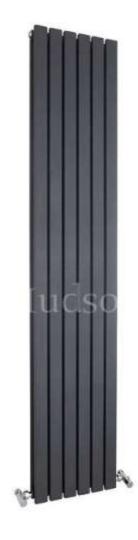

## **SLOANE DOUBLE PANEL DESIGNER RADIATOR**

Finish ANTHRACITE Ral No 7016

Product Type DESIGNER RADIATOR

Btu/hr output 6730 at 60 C