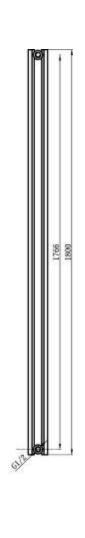

## ADDITIONAL INFORMATION

| Watts          | 1664   |
|----------------|--------|
| Pipe centres   | 444mm  |
| Max projection | 130mm  |
| Max height     | 1800mm |
| Max width      | 354mm  |