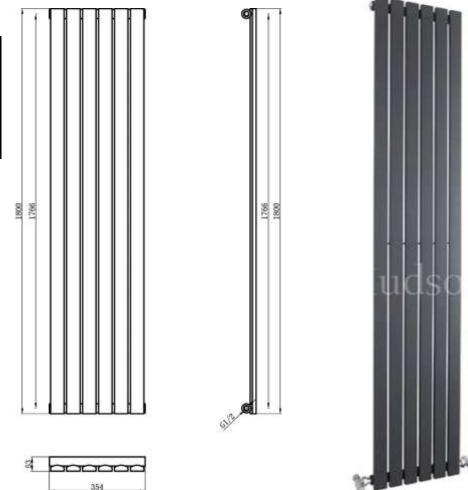

## **SLOANE SINGLE PANEL DESIGNER RADIATOR**

Finish ANTHRACITE

Ral No 7016

Product Type DESIGNER RADIATOR

Btu/hr output 5005 at 60 C

## **ADDITIONAL INFORMATION**

| Watts          | 1043   |
|----------------|--------|
| Pipe centres   | 444mm  |
| Max projection | 120mm  |
| Max height     | 1800mm |
| Max width      | 354mm  |
|                |        |