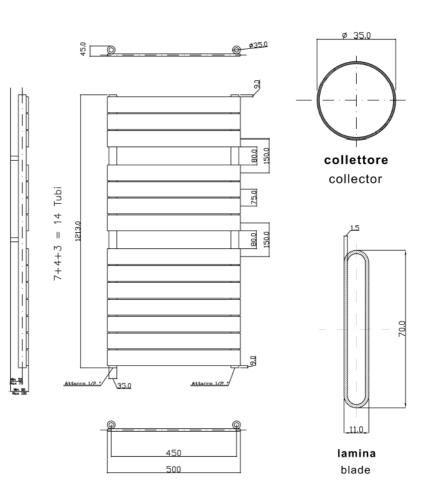

## **ADDITIONAL INFORMATION**

| Watts          | 489    |
|----------------|--------|
| Pipe centres   | 450mm  |
| Max projection | 80mm   |
| Max height     | 1213mm |
| Max width      | 500mm  |