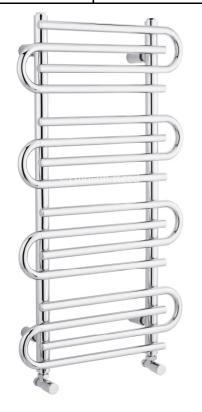

## FINESSE DESIGNER RADIATOR 900 x 510mm

Finish CHROME

Product Type RADIATOR

Btu/hr out put 1317 at 60 C