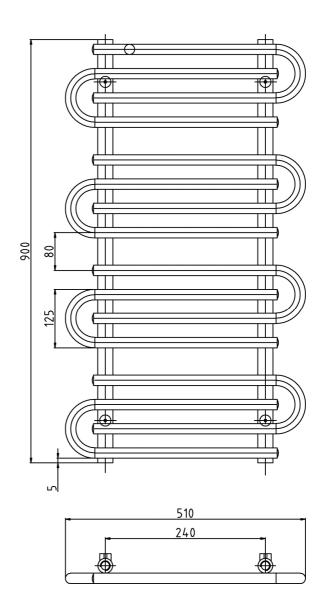

## FINESSE DESIGNER RADIATOR 900 x 510mm

Finish CHROME

Product Type RADIATOR

Btu/hr out put 1317 at 60 C

## **ADDITIONAL INFORMATION**

| Watts          | 313   |
|----------------|-------|
| Pipe centres   | 340mm |
| Max projection | 65mm  |
| Max height     | 900mm |
| Max width      | 510mm |