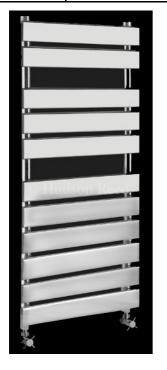

## PIAZZA 11 BAR HEATED TOWEL RAIL

Finish STEEL

Product Type DESIGNER RADIATOR

Btu/hr output 1972 at 60 C