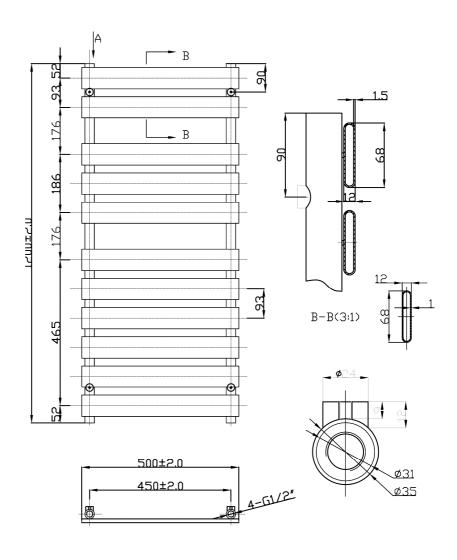

## **ADDITIONAL INFORMATION**

| Watts          | 463    |
|----------------|--------|
| Pipe centres   | 450mm  |
| Max projection | 110mm  |
| Max height     | 1200mm |
| Max width      | 500mm  |