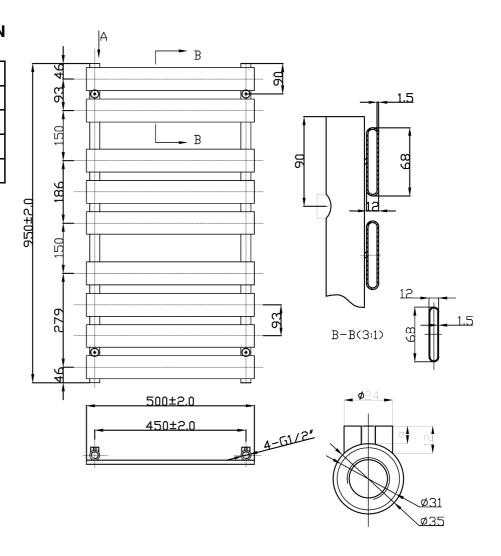

### **ADDITIONAL INFORMATION**

| Watts          | 316   |
|----------------|-------|
| Pipe centres   | 450mm |
| Max projection | 110mm |
| Max height     | 950mm |
| Max width      | 500mm |