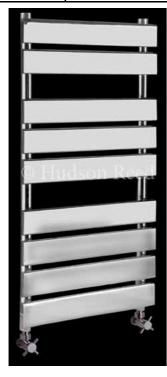

## PIAZZA 9 BAR HEATED TOWEL RAIL

Finish STEEL

Product Type DESIGNER RADIATOR

Btu/hr output 1608 at 60 C