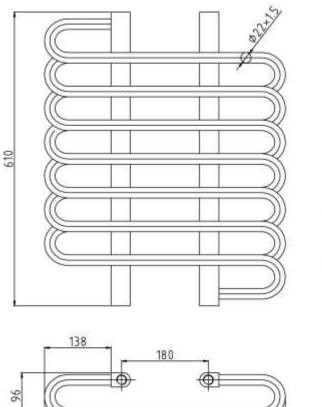

## ADDITIONAL INFORMATION

| Watts          | 266   |
|----------------|-------|
| Pipe centres   | 180mm |
| Tube Diameter  | 22    |
| Max projection | 96mm  |
| Max height     | 610mm |
| Max width      | 500mm |