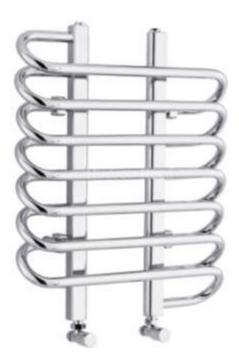

## FINESSE RADIATOR 610 x 500mm

STAINLESS STEEL Finish

**Product Type** RADIATOR

908 at 60 C **Btu/hr output** 