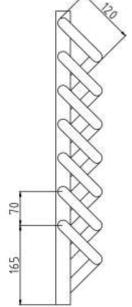

## ADDITIONAL INFORMATION

| Watts          | 266   |
|----------------|-------|
| Pipe centres   | 180mm |
| Tube Diameter  | 22    |
| Max projection | 96mm  |
| Max height     | 610mm |
| Max width      | 500mm |