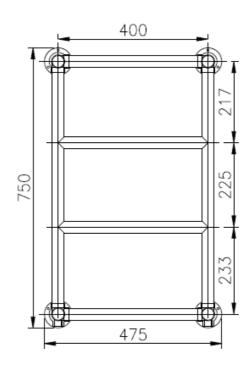

## **ADDITIONAL INFORMATION**

| Watts          | 154   |
|----------------|-------|
| Pipe centres   | 400mm |
| Tube diameter  | 32mm  |
| Max projection | 110mm |
| Max height     | 750mm |
| Max width      | 475mm |