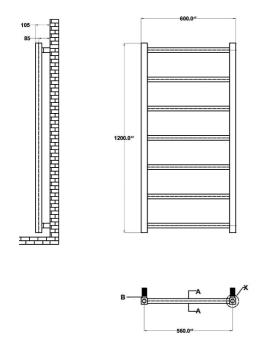

## **ADDITIONAL INFORMATION**

| Watts          | 286    |
|----------------|--------|
| Pipe œntres    | 560mm  |
| Max projection | 105mm  |
| Max height     | 1200mm |
| Max width      | 600mm  |