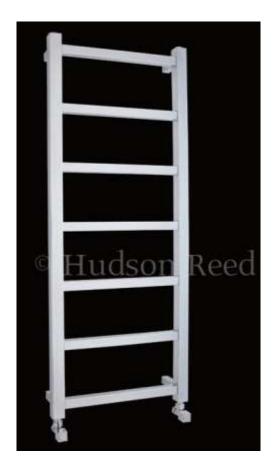

### **ETON DESIGNER RADIATOR**

Finish CHROME

Product Type DESIGNER RADIATOR

Btu/hr output 1313 at 60 C