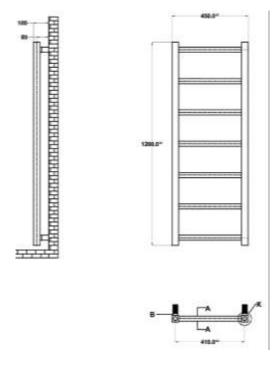

### **ETON DESIGNER RADIATOR**

Finish CHROME

Product Type DESIGNER RADIATOR

Btu/hr output 1313 at 60 C

#### ADDITIONAL INFORMATION

| Watts          | 238    |
|----------------|--------|
| Pipe centres   | 410mm  |
| Max projection | 105mm  |
| Max height     | 1200mm |
| Max width      | 450mm  |