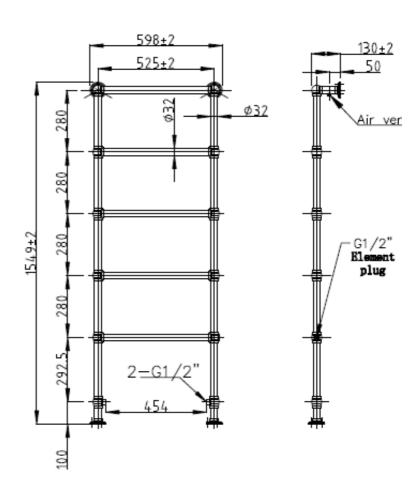

### **ADDITIONAL INFORMATION**

| Watts          | 275    |
|----------------|--------|
| Pipe centres   | 435mm  |
| Tube diameter  | 32mm   |
| Max projection | 130mm  |
| Max height     | 1550mm |
| Max width      | 600mm  |