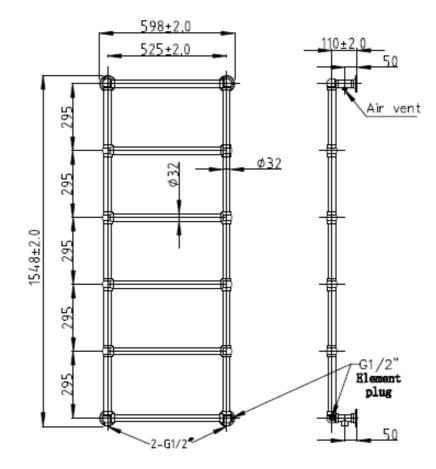

### ADDITIONAL INFORMATION

| Watts          | 312    |
|----------------|--------|
| Pipe œntres    | 525mm  |
| Tube diameter  | 32mm   |
| Max projection | 130mm  |
| Max height     | 1550mm |
| Max width      | 600mm  |