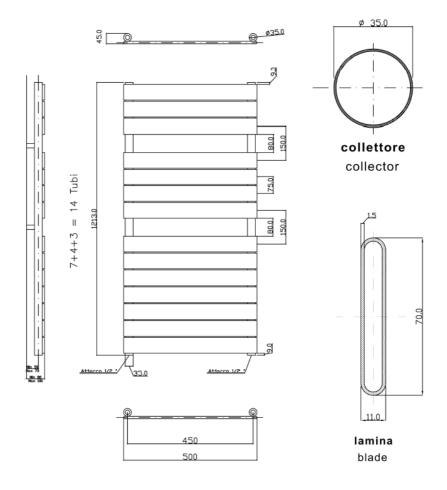

#### **ADDITIONAL INFORMATION**

| Watts          | 359    |
|----------------|--------|
| Pipe centres   | 450mm  |
| Max projection | 80mm   |
| Max height     | 1213mm |
| Max width      | 500mm  |