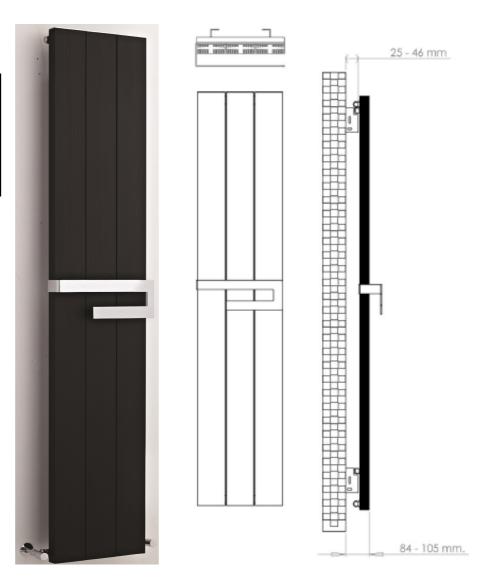

## **CEYLON DESIGNER RADIATOR**

Finish BLACK Ral No 9005

Product Type RADIATOR

Btu/hr out put 4320 at 60 C

## ADDITIONAL INFORMATION

| Watts          | 3079   |
|----------------|--------|
| Pipe centres   | 460mm  |
| Max projection | 105mm  |
| Max height     | 1800mm |
| Max width      | 370mm  |