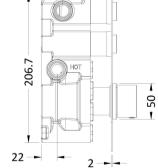

## TECHNICAL DATA SHEET

ROXOR

Sales Code: CPB8311

**Description:** Round Push Button Valve 2 Outlet

-

\$26

45

- 80 1 20

## Luxury Bathroom Solutions

| 80                                              |
|-------------------------------------------------|
| 261                                             |
| 135                                             |
| 2.3                                             |
|                                                 |
| 318                                             |
| 242                                             |
| 2.12                                            |
| 2.4                                             |
| 2.7                                             |
|                                                 |
| White Cardboard Box                             |
| 1                                               |
| 100 x 50                                        |
| White Label                                     |
| 1                                               |
| Applicable)                                     |
|                                                 |
| 242                                             |
| 124                                             |
| 318                                             |
|                                                 |
| 5056211880851                                   |
|                                                 |
| United Kingdom                                  |
| Yes                                             |
| Brass/ABS                                       |
| Recessed                                        |
| No                                              |
|                                                 |
| Not Applicable No                               |
| No                                              |
| No                                              |
|                                                 |
| Not Applicable                                  |
| 2                                               |
| Push Button                                     |
| 0.5 bar: N/A 1 bar: N/A 2 bar: 19.7 3 bar: 24.9 |
| Approval No: N/A                                |
| Approval No: N/A                                |
| Approval No: N/A                                |
| Not Applicable                                  |
| Not Applicable                                  |
| Not Applicable                                  |
| 15 mm (1/2" Bsp)                                |
| N/A                                             |
| Chrome                                          |
| Not Applicable                                  |
| 2                                               |
|                                                 |