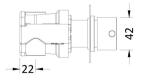

## TECHNICAL DATA SHEET

ROXOR

Sales Code: CPB8311

**Description:** Round Push Button Valve 2 Outlet

-

\$26

45

- 80 1 20

## Luxury Bathroom Solutions

| 80                                              |
|-------------------------------------------------|
| 261                                             |
| 135                                             |
| 2.3                                             |
|                                                 |
| 318                                             |
| 242                                             |
| 2.12                                            |
| 2.4                                             |
| 2.7                                             |
|                                                 |
| White Cardboard Box                             |
| 1                                               |
| 100 x 50                                        |
| White Label                                     |
| 1                                               |
| Applicable)                                     |
|                                                 |
| 242                                             |
| 124                                             |
| 318                                             |
|                                                 |
| 5056211880851                                   |
|                                                 |
| United Kingdom                                  |
| Yes                                             |
| Brass/ABS                                       |
| Recessed                                        |
| No                                              |
|                                                 |
| Not Applicable No                               |
| No                                              |
| No                                              |
|                                                 |
| Not Applicable                                  |
| 2                                               |
| Push Button                                     |
| 0.5 bar: N/A 1 bar: N/A 2 bar: 19.7 3 bar: 24.9 |
| Approval No: N/A                                |
| Approval No: N/A                                |
| Approval No: N/A                                |
| Not Applicable                                  |
| Not Applicable                                  |
| Not Applicable                                  |
| 15 mm (1/2" Bsp)                                |
| N/A                                             |
| Chrome                                          |
| Not Applicable                                  |
| 2                                               |
|                                                 |