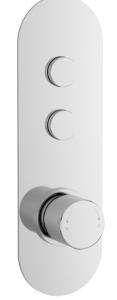

## TECHNICAL DATA SHEET

ROXOR

Sales Code: CPB8311

**Description:** Round Push Button Valve 2 Outlet

-

\$26

45

- 80 1 20