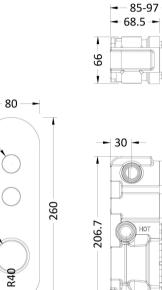

## TECHNICAL DATA SHEET

ROXOR

Sales Code: CPB8311

**Description:** Round Push Button Valve 2 Outlet

-

\$26

45

- 80 1 20

## Luxury Bathroom Solutions

| 80                                              |
|-------------------------------------------------|
| 261                                             |
| 135                                             |
| 2.3                                             |
|                                                 |
| 318                                             |
| 242                                             |
| 2.12                                            |
| 2.4                                             |
| 2.7                                             |
|                                                 |
| White Cardboard Box                             |
| 1                                               |
| 100 x 50                                        |
| White Label                                     |
| 1                                               |
| Applicable)                                     |
|                                                 |
| 242                                             |
| 124                                             |
| 318                                             |
|                                                 |
| 5056211880851                                   |
|                                                 |
| United Kingdom                                  |
| Yes                                             |
| Brass/ABS                                       |
| Recessed                                        |
| No                                              |
|                                                 |
| Not Applicable No                               |
| No                                              |
| No                                              |
|                                                 |
| Not Applicable                                  |
| 2                                               |
| Push Button                                     |
| 0.5 bar: N/A 1 bar: N/A 2 bar: 19.7 3 bar: 24.9 |
| Approval No: N/A                                |
| Approval No: N/A                                |
| Approval No: N/A                                |
| Not Applicable                                  |
| Not Applicable                                  |
| Not Applicable                                  |
| 15 mm (1/2" Bsp)                                |
| N/A                                             |
| Chrome                                          |
| Not Applicable                                  |
| 2                                               |
|                                                 |