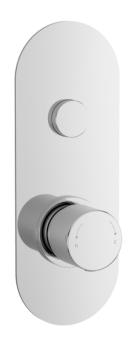

Sales Code: CPB8310 Description: Round Push Button Valve 1 Outlet

**Luxury Bathroom Solutions** 

| <b>Product Dimensions</b>    |                                                      |
|------------------------------|------------------------------------------------------|
| Length (mm):                 |                                                      |
| Width (mm):                  | 80                                                   |
| Height (mm):                 | 215                                                  |
| Depth (mm):                  | 135                                                  |
| Nett Weight (kg):            | 2.2                                                  |
| Packaging Dimensions         |                                                      |
| Length (mm):                 | 275                                                  |
| Width (mm):                  | 242                                                  |
| Height (mm):                 | 2 12                                                 |
| Gross Weight (kg):           | 2.3                                                  |
|                              | 2.0                                                  |
| Packaging Data               | Mileta Candhaand Barr                                |
| Box Colour:                  | White Cardboard Box                                  |
| Box Qty:                     | 1                                                    |
| Label Size:                  | 100 x 50                                             |
| Label Colour:                | White Label                                          |
| Label Qty:                   | 1                                                    |
| Outer Box Dimensions (       | If Applicable)                                       |
| Length (mm):                 |                                                      |
| Width (mm):                  | 242                                                  |
| Height (mm):                 | 124                                                  |
| Depth (mm):                  | 275                                                  |
| Gross Weight (kg):           |                                                      |
| Barcode:                     | 5056211880844                                        |
| <b>Product Details</b>       |                                                      |
| Country of Origin:           | United Kingdom                                       |
| Fitting Instruction:         | Yes                                                  |
| Product Material:            | Brass/ABS                                            |
| Mount Type:                  | Recessed                                             |
| Outlet Elbow Supplied:       | No                                                   |
| Easy Clean:                  | Not Applicable                                       |
| Head Included:               | No                                                   |
| Handset Included:            | No                                                   |
| Body Jets Included:          | No                                                   |
| No of Body Jets:             | Not Applicable                                       |
| Operating Pressure (bar):    | 1                                                    |
| Valve/Cartridge Type:        | Push Button                                          |
| Flow Rates (L/min): 0.1 bar: | N/A 0.5 bar: N/A 1 bar: 11.1 2 bar: 16.1 3 bar: 19.7 |
| TMV2 Approved: No            | Approval No: N/A                                     |
| TMV3 Approved: No            | Approval No: N/A                                     |
| WRAS Approved: No            | Approval No: N/A                                     |
| Head Function:               | Not Applicable                                       |
| Handset Function:            | Not Applicable                                       |
| Body Jet Info:               | Not Applicable                                       |
| Pipe Size:                   | 15 mm (1/2" Bsp)                                     |
| Pipe Centres:                | N/A                                                  |
| Colour/Finish:               | Chrome                                               |
| Hose Included:               | Not Applicable                                       |
| No. of Outlets:              | 1                                                    |
|                              |                                                      |