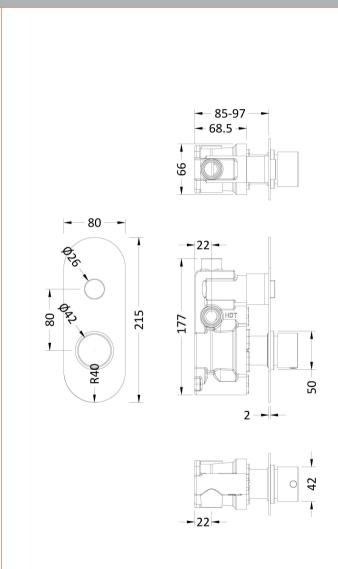

Sales Code: CPB8310 Description: Round Push Button Valve 1 Outlet

**Luxury Bathroom Solutions** 

| <b>Product Dimensions</b>    |                                                      |
|------------------------------|------------------------------------------------------|
| Length (mm):                 |                                                      |
| Width (mm):                  | 80                                                   |
| Height (mm):                 | 215                                                  |
| Depth (mm):                  | 135                                                  |
| Nett Weight (kg):            | 2.2                                                  |
| Packaging Dimensions         |                                                      |
| Length (mm):                 | 275                                                  |
| Width (mm):                  | 242                                                  |
| Height (mm):                 | 2 12                                                 |
| Gross Weight (kg):           | 2.3                                                  |
|                              | 2.0                                                  |
| Packaging Data               | Mileta Candhaand Barr                                |
| Box Colour:                  | White Cardboard Box                                  |
| Box Qty:                     | 1                                                    |
| Label Size:                  | 100 x 50                                             |
| Label Colour:                | White Label                                          |
| Label Qty:                   | 1                                                    |
| Outer Box Dimensions (       | If Applicable)                                       |
| Length (mm):                 |                                                      |
| Width (mm):                  | 242                                                  |
| Height (mm):                 | 124                                                  |
| Depth (mm):                  | 275                                                  |
| Gross Weight (kg):           |                                                      |
| Barcode:                     | 5056211880844                                        |
| <b>Product Details</b>       |                                                      |
| Country of Origin:           | United Kingdom                                       |
| Fitting Instruction:         | Yes                                                  |
| Product Material:            | Brass/ABS                                            |
| Mount Type:                  | Recessed                                             |
| Outlet Elbow Supplied:       | No                                                   |
| Easy Clean:                  | Not Applicable                                       |
| Head Included:               | No                                                   |
| Handset Included:            | No                                                   |
| Body Jets Included:          | No                                                   |
| No of Body Jets:             | Not Applicable                                       |
| Operating Pressure (bar):    | 1                                                    |
| Valve/Cartridge Type:        | Push Button                                          |
| Flow Rates (L/min): 0.1 bar: | N/A 0.5 bar: N/A 1 bar: 11.1 2 bar: 16.1 3 bar: 19.7 |
| TMV2 Approved: No            | Approval No: N/A                                     |
| TMV3 Approved: No            | Approval No: N/A                                     |
| WRAS Approved: No            | Approval No: N/A                                     |
| Head Function:               | Not Applicable                                       |
| Handset Function:            | Not Applicable                                       |
| Body Jet Info:               | Not Applicable                                       |
| Pipe Size:                   | 15 mm (1/2" Bsp)                                     |
| Pipe Centres:                | N/A                                                  |
| Colour/Finish:               | Chrome                                               |
| Hose Included:               | Not Applicable                                       |
| No. of Outlets:              | 1                                                    |
|                              |                                                      |