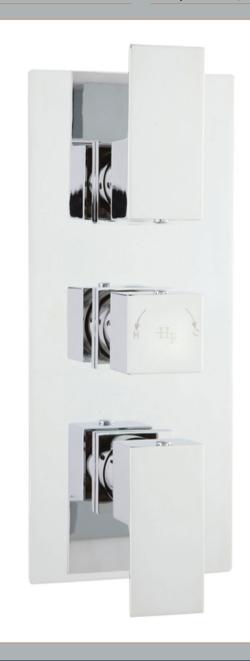

Sales Code: ART3211 Description: Art Triple Thermo Valve Rec Plate

**Luxury Bathroom Solutions** 

| <b>Product Dimensions</b>        |                                 |           |
|----------------------------------|---------------------------------|-----------|
| Length (mm):                     |                                 |           |
| Width (mm):                      | 120                             |           |
| Height (mm):                     | 280                             |           |
| Depth (mm):                      | 135                             |           |
| Nett Weight (kg):                | 3.69                            |           |
| <b>Packaging Dimensions</b>      |                                 |           |
| Length (mm):                     | 320                             |           |
| Width (mm):                      | 250                             |           |
| Height (mm):                     |                                 |           |
| Gross Weight (kg):               | 3.69                            |           |
| Packaging Data                   |                                 |           |
| Box Colour:                      | White Cardboard Box             |           |
| Box Qty:                         | 1                               |           |
| Label Size:                      | 100 x 50                        |           |
| Label Colour:                    | White Label                     |           |
| Label Qty:                       | 2                               |           |
| Outer Box Dimensions (If A       | Applicable)                     |           |
| Length (mm):                     | -FF                             |           |
| Width (mm):                      | 520                             |           |
| Height (mm):                     | 360                             |           |
| Depth (mm):                      | 340                             |           |
| Gross Weight (kg):               | 22                              |           |
| Barcode:                         | 5055146198857                   |           |
| Product Details                  |                                 |           |
| Country of Origin:               | United Kingdom                  |           |
| Fitting Instruction:             | Yes                             |           |
| Product Material:                | Brass/ABS                       |           |
| Mount Type:                      | Wall, Recessed                  |           |
| Outlet Elbow Supplied:           | No                              |           |
| Easy Clean:                      | Not Applicable                  |           |
| Head Included:                   | No                              |           |
| Handset Included:                | No                              |           |
| Body Jets Included:              | Not Applicable                  |           |
| No of Body Jets:                 | Not Applicable                  |           |
| Operating Pressure (bar):        | 0.1                             |           |
| Valve/Cartridge Type:            | 1/4 Turn Ceramic Disc           |           |
| Flow Rates (L/min): 0.1 bar: 5.5 | 0.5 bar: 14 1 bar: 20 2 bar: 29 | 3 bar: 44 |
| TMV2 Approved: Yes               | Approval No: Bc 1875 00817      |           |
| TMV3 Approved: Yes               | Approval No: Nsf 1938 1217      |           |
| WRAS Approved: Yes               | Approval No: 1703023            |           |
| Head Function:                   | Not Applicable                  |           |
| Handset Function:                | Not Applicable                  |           |
| Body Jet Info:                   | Not Applicable                  |           |
| Pipe Size:                       | 15 mm & 22 mm                   |           |
| Pipe Centres:                    | N/A                             |           |
| Colour/Finish:                   | Chrome                          |           |
| Hose Included:                   | Not Applicable                  |           |
| No. of Outlets:                  | 2                               |           |