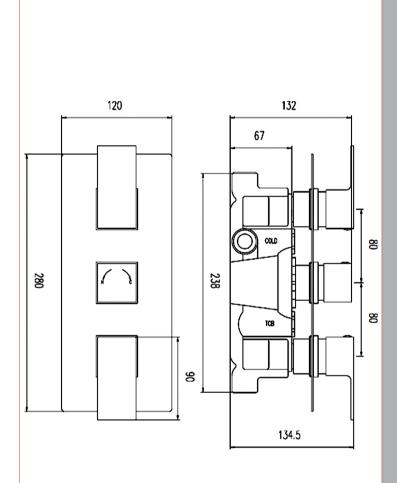

Sales Code: ART3211 Description: Art Triple Thermo Valve Rec Plate

**Luxury Bathroom Solutions** 

| <b>Product Dimensions</b>        |                                 |           |
|----------------------------------|---------------------------------|-----------|
| Length (mm):                     |                                 |           |
| Width (mm):                      | 120                             |           |
| Height (mm):                     | 280                             |           |
| Depth (mm):                      | 135                             |           |
| Nett Weight (kg):                | 3.69                            |           |
| <b>Packaging Dimensions</b>      |                                 |           |
| Length (mm):                     | 320                             |           |
| Width (mm):                      | 250                             |           |
| Height (mm):                     |                                 |           |
| Gross Weight (kg):               | 3.69                            |           |
| Packaging Data                   |                                 |           |
| Box Colour:                      | White Cardboard Box             |           |
| Box Qty:                         | 1                               |           |
| Label Size:                      | 100 x 50                        |           |
| Label Colour:                    | White Label                     |           |
| Label Qty:                       | 2                               |           |
| Outer Box Dimensions (If A       | Applicable)                     |           |
| Length (mm):                     | -FF                             |           |
| Width (mm):                      | 520                             |           |
| Height (mm):                     | 360                             |           |
| Depth (mm):                      | 340                             |           |
| Gross Weight (kg):               | 22                              |           |
| Barcode:                         | 5055146198857                   |           |
| Product Details                  |                                 |           |
| Country of Origin:               | United Kingdom                  |           |
| Fitting Instruction:             | Yes                             |           |
| Product Material:                | Brass/ABS                       |           |
| Mount Type:                      | Wall, Recessed                  |           |
| Outlet Elbow Supplied:           | No                              |           |
| Easy Clean:                      | Not Applicable                  |           |
| Head Included:                   | No                              |           |
| Handset Included:                | No                              |           |
| Body Jets Included:              | Not Applicable                  |           |
| No of Body Jets:                 | Not Applicable                  |           |
| Operating Pressure (bar):        | 0.1                             |           |
| Valve/Cartridge Type:            | 1/4 Turn Ceramic Disc           |           |
| Flow Rates (L/min): 0.1 bar: 5.5 | 0.5 bar: 14 1 bar: 20 2 bar: 29 | 3 bar: 44 |
| TMV2 Approved: Yes               | Approval No: Bc 1875 00817      |           |
| TMV3 Approved: Yes               | Approval No: Nsf 1938 1217      |           |
| WRAS Approved: Yes               | Approval No: 1703023            |           |
| Head Function:                   | Not Applicable                  |           |
| Handset Function:                | Not Applicable                  |           |
| Body Jet Info:                   | Not Applicable                  |           |
| Pipe Size:                       | 15 mm & 22 mm                   |           |
| Pipe Centres:                    | N/A                             |           |
| Colour/Finish:                   | Chrome                          |           |
| Hose Included:                   | Not Applicable                  |           |
| No. of Outlets:                  | 2                               |           |