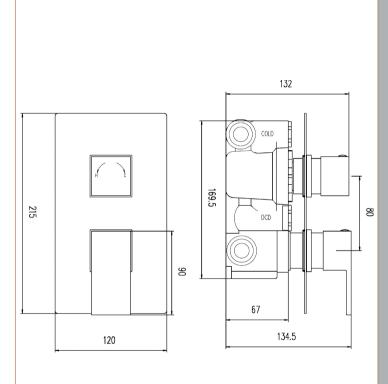

Sales Code: ART3210 Description

**Description:** Art Twin Conc Thermostic Valve Rec Plate

**Luxury Bathroom Solutions** 

| <b>Product Dimensions</b>        |                                 |           |
|----------------------------------|---------------------------------|-----------|
| Length (mm):                     |                                 |           |
| Width (mm):                      | 120                             |           |
| Height (mm):                     | 215                             |           |
| Depth (mm):                      | 135                             |           |
| Nett Weight (kg):                | 2.64                            |           |
| Packaging Dimensions             |                                 |           |
| Length (mm):                     | 250                             |           |
| Width (mm):                      | 240                             |           |
| Height (mm):                     |                                 |           |
| Gross Weight (kg):               | 2.79                            |           |
| Packaging Data                   |                                 |           |
| Box Colour:                      | White Cardboard Box             |           |
| Box Oty:                         | 1                               |           |
| Label Size:                      | 100 × 50                        |           |
| Label Colour:                    | White Label                     |           |
| Label Qty:                       | 2                               |           |
|                                  |                                 |           |
| Outer Box Dimensions (If A       | хррисавіе)                      |           |
| Length (mm):                     | 500                             |           |
| Width (mm):                      | 500                             |           |
| Height (mm):                     | 370                             |           |
| Depth (mm):                      | 275                             |           |
| Gross Weight (kg):               | 17                              |           |
| Barcode:                         | 5055146198864                   |           |
| <b>Product Details</b>           |                                 |           |
| Country of Origin:               |                                 |           |
| Fitting Instruction:             | Yes                             |           |
| Product Material:                | Brass/ABS                       |           |
| Mount Type:                      | Wall, Recessed                  |           |
| Outlet Elbow Supplied:           | No                              |           |
| Easy Clean:                      | Not Applicable                  |           |
| Head Included:                   | No                              |           |
| Handset Included:                | No                              |           |
| Body Jets Included:              | Not Applicable                  |           |
| No of Body Jets:                 | Not Applicable                  |           |
| Operating Pressure (bar):        | 0.1                             |           |
| Valve/Cartridge Type:            | 1/4 Turn Ceramic Disc           |           |
| Flow Rates (L/min): 0.1 bar: 5.5 | 0.5 bar: 14 1 bar: 20 2 bar: 29 | 3 bar: 44 |
| TMV2 Approved: Yes               | Approval No: Bc 1875 00817      |           |
| TMV3 Approved: Yes               | Approval No: Nsf 1938 1217      |           |
| WRAS Approved: Yes               | Approval No: 1703023            |           |
| Head Function:                   | Not Applicable                  |           |
| Handset Function:                | Not Applicable                  |           |
| Body Jet Info:                   | Not Applicable                  |           |
| Pipe Size:                       | 15 mm (1/2" Bsp)                |           |
| Pipe Centres:                    | N/A                             |           |
| Colour/Finish:                   | Chrome                          |           |
| Hose Included:                   | Not Applicable                  |           |
| No. of Outlets:                  | 1                               |           |