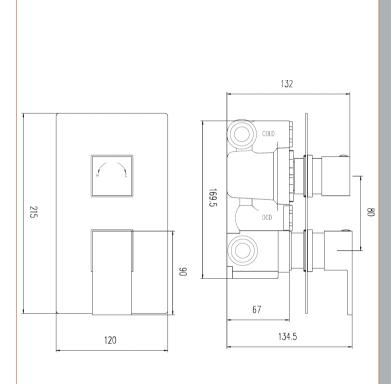

Sales Code: ART3207 Description: Art Twin Valve W/Built In Div Rec Plate

**Luxury Bathroom Solutions** 

| Product Dimensions               |                       |           |
|----------------------------------|-----------------------|-----------|
| Length (mm):                     |                       |           |
| Width (mm):                      | 120                   |           |
| Height (mm):                     | 215                   |           |
| Depth (mm):                      | 135                   |           |
| Nett Weight (kg):                | 2.59                  |           |
|                                  | 2.59                  |           |
| Packaging Dimensions             |                       |           |
| Length (mm):                     | 250                   |           |
| Width (mm):                      | 240                   |           |
| Height (mm):                     |                       |           |
| Gross Weight (kg):               | 3.12                  |           |
| Packaging Data                   |                       |           |
| Box Colour:                      | White Cardboard Box   |           |
| Box Qty:                         | 1                     |           |
| Label Size:                      | 100 x 50              |           |
| Label Colour:                    | White Label           |           |
| Label Qty:                       | 2                     |           |
| Outer Box Dimensions (If A       | Applicable)           |           |
| Length (mm):                     | **                    |           |
| Width (mm):                      |                       |           |
| Height (mm):                     |                       |           |
| Depth (mm):                      |                       |           |
| Gross Weight (kg):               | 19                    |           |
| Barcode:                         | 5055146198871         |           |
| Product Details                  |                       |           |
| Country of Origin:               | United Kingdom        |           |
| Fitting Instruction:             | Yes                   |           |
| Product Material:                | Brass/ABS             |           |
| Mount Type:                      | Wall, Recessed        |           |
| Outlet Elbow Supplied:           | No                    |           |
| Easy Clean:                      | Not Applicable        |           |
| Head Included:                   | No                    |           |
| Handset Included:                | No                    |           |
| Body Jets Included:              | No                    |           |
| No of Body Jets:                 | Not Applicable        |           |
| Operating Pressure (bar):        | 0.5                   |           |
| Valve/Cartridge Type:            | 1/4 Turn Ceramic Disc |           |
| Flow Rates (L/min): 0.1 bar: N/A | ,                     | 3 bar: 27 |
| TMV2 Approved: No                | Approval No: N/A      | 3 our. Z  |
| ΓMV3 Approved: No                | Approval No: N/A      |           |
| WRAS Approved: No                | Approval No: N/A      |           |
| Head Function:                   | Not Applicable        |           |
| Handset Function:                |                       |           |
|                                  | Not Applicable        |           |
| Body Jet Info:                   | Not Applicable        |           |
| Dina Cira.                       | 1 F mm 0 22 mm        |           |
| Pipe Size:                       | 15 mm & 22 mm         |           |
| Pipe Centres:                    | N/A                   |           |
| Pipe Centres:<br>Colour/Finish:  | N/A<br>Chrome         |           |
| Pipe Centres:                    | N/A                   |           |