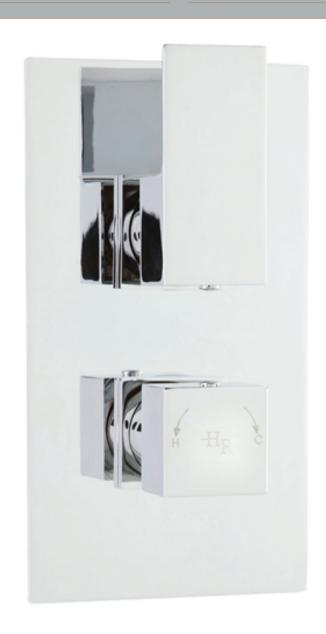

Sales Code: ART3207 Description: Art Twin Valve W/Built In Div Rec Plate

**Luxury Bathroom Solutions** 

| Product Dimensions               |                       |           |
|----------------------------------|-----------------------|-----------|
| Length (mm):                     |                       |           |
| Width (mm):                      | 120                   |           |
| Height (mm):                     | 215                   |           |
| Depth (mm):                      | 135                   |           |
| Nett Weight (kg):                | 2.59                  |           |
|                                  | 2.59                  |           |
| Packaging Dimensions             |                       |           |
| Length (mm):                     | 250                   |           |
| Width (mm):                      | 240                   |           |
| Height (mm):                     |                       |           |
| Gross Weight (kg):               | 3.12                  |           |
| Packaging Data                   |                       |           |
| Box Colour:                      | White Cardboard Box   |           |
| Box Qty:                         | 1                     |           |
| Label Size:                      | 100 x 50              |           |
| Label Colour:                    | White Label           |           |
| Label Qty:                       | 2                     |           |
| Outer Box Dimensions (If A       | Applicable)           |           |
| Length (mm):                     | **                    |           |
| Width (mm):                      |                       |           |
| Height (mm):                     |                       |           |
| Depth (mm):                      |                       |           |
| Gross Weight (kg):               | 19                    |           |
| Barcode:                         | 5055146198871         |           |
| Product Details                  |                       |           |
| Country of Origin:               | United Kingdom        |           |
| Fitting Instruction:             | Yes                   |           |
| Product Material:                | Brass/ABS             |           |
| Mount Type:                      | Wall, Recessed        |           |
| Outlet Elbow Supplied:           | No                    |           |
| Easy Clean:                      | Not Applicable        |           |
| Head Included:                   | No                    |           |
| Handset Included:                | No                    |           |
| Body Jets Included:              | No                    |           |
| No of Body Jets:                 | Not Applicable        |           |
| Operating Pressure (bar):        | 0.5                   |           |
| Valve/Cartridge Type:            | 1/4 Turn Ceramic Disc |           |
| Flow Rates (L/min): 0.1 bar: N/A | ,                     | 3 bar: 27 |
| TMV2 Approved: No                | Approval No: N/A      | 3 our. Z  |
| ΓMV3 Approved: No                | Approval No: N/A      |           |
| WRAS Approved: No                | Approval No: N/A      |           |
| Head Function:                   | Not Applicable        |           |
| Handset Function:                |                       |           |
|                                  | Not Applicable        |           |
| Body Jet Info:                   | Not Applicable        |           |
| Dina Cira.                       | 1 F mm 0 22 mm        |           |
| Pipe Size:                       | 15 mm & 22 mm         |           |
| Pipe Centres:                    | N/A                   |           |
| Pipe Centres:<br>Colour/Finish:  | N/A<br>Chrome         |           |
| Pipe Centres:                    | N/A                   |           |